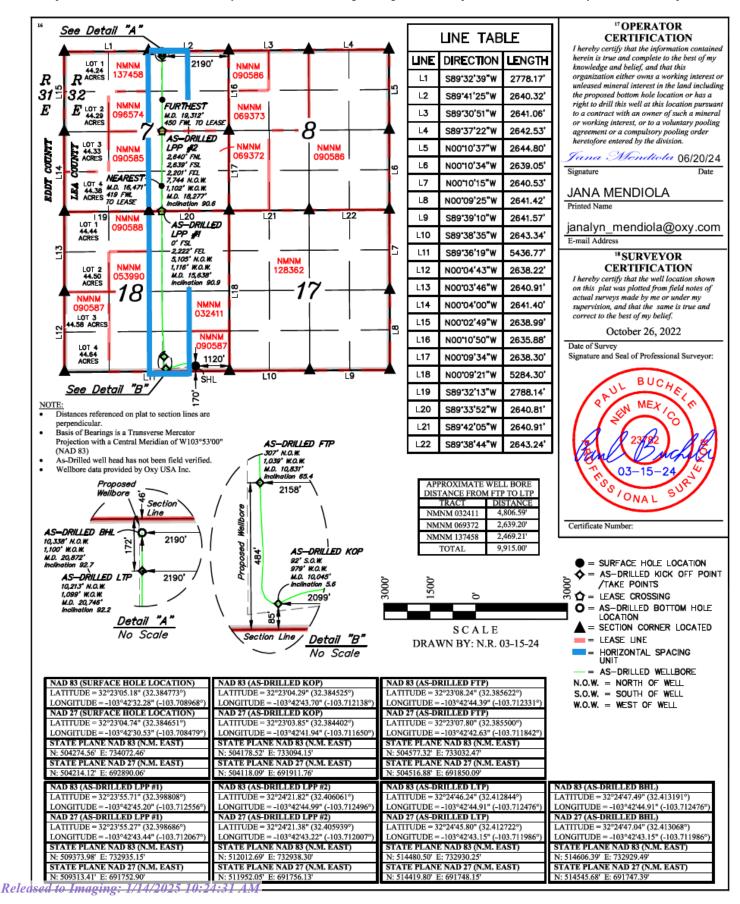

|                                                                                                                                                                                                                                                                                                                                                                              |                                       | <u>2/17/2024 7</u> | :53:09 AM                              |                                                                                                                                         | C. C. C.                                   |                    |                   |                  |             |                          |                                                                         | Page 9               |  |
|------------------------------------------------------------------------------------------------------------------------------------------------------------------------------------------------------------------------------------------------------------------------------------------------------------------------------------------------------------------------------|---------------------------------------|--------------------|----------------------------------------|-----------------------------------------------------------------------------------------------------------------------------------------|--------------------------------------------|--------------------|-------------------|------------------|-------------|--------------------------|-------------------------------------------------------------------------|----------------------|--|
| <u>C-1</u>                                                                                                                                                                                                                                                                                                                                                                   | <u>02</u>                             |                    | En                                     |                                                                                                                                         |                                            | ral R              | Resources Depar   |                  | nt          |                          |                                                                         | Revised July 9, 2024 |  |
|                                                                                                                                                                                                                                                                                                                                                                              | t Electronica                         |                    |                                        | OIL CONSERVAT                                                                                                                           |                                            |                    | ION DIVISION      |                  |             |                          | ☐ Initial Su                                                            | bmittal              |  |
|                                                                                                                                                                                                                                                                                                                                                                              |                                       | •                  |                                        |                                                                                                                                         |                                            |                    |                   |                  |             | Submitta<br>Type:        | 1 Amended                                                               | d Report             |  |
|                                                                                                                                                                                                                                                                                                                                                                              |                                       |                    |                                        |                                                                                                                                         |                                            |                    |                   |                  |             | турс.                    | ☐ As Drille                                                             | ed .                 |  |
|                                                                                                                                                                                                                                                                                                                                                                              |                                       |                    | 1                                      |                                                                                                                                         | WELL LOCA                                  | TIO                | N INFORMATIO      | N                | '           |                          | 1                                                                       |                      |  |
|                                                                                                                                                                                                                                                                                                                                                                              | umber<br>5-47867                      |                    | Pool Code<br>5695                      |                                                                                                                                         |                                            | Pool               | ol Name BILB      | RE               | EY BA       | SIN;                     | BONE                                                                    | SPRING               |  |
| Prope                                                                                                                                                                                                                                                                                                                                                                        | rty Code                              |                    | Property N                             | ame DR                                                                                                                                  | PI UNI                                     | ΙΤ                 |                   |                  |             |                          | Well Number                                                             | er                   |  |
| OGRI<br>1669                                                                                                                                                                                                                                                                                                                                                                 |                                       |                    | Operator N                             | ame OX                                                                                                                                  | Y USA                                      | IN                 | 1C.               |                  |             |                          | Ground Lev<br>3668.5'                                                   | el Elevation         |  |
|                                                                                                                                                                                                                                                                                                                                                                              |                                       | State   Fee        | ☐ Tribal 🗹 Fed                         | leral                                                                                                                                   |                                            |                    | Mineral Owner:    | ☐ Sta            | ate         | Tribal 🗹                 | L.                                                                      |                      |  |
|                                                                                                                                                                                                                                                                                                                                                                              |                                       |                    |                                        |                                                                                                                                         | Sur                                        | rface ]            | Location          |                  |             |                          |                                                                         |                      |  |
| UL                                                                                                                                                                                                                                                                                                                                                                           | Section                               | Township           | Range                                  | Lot                                                                                                                                     | Ft. from N/S                               |                    | Ft. from E/W      |                  | Latitude    |                          | Longitude                                                               | County               |  |
| Р                                                                                                                                                                                                                                                                                                                                                                            | 18                                    | 22S                | 32E                                    |                                                                                                                                         | 170' FS                                    | 3L                 | 1120' FE          | EL               | 32.384      | 773 -                    | 103.708968                                                              | LEA                  |  |
|                                                                                                                                                                                                                                                                                                                                                                              | 1                                     |                    |                                        |                                                                                                                                         | Bottor                                     | m Ho               | ole Location      | ı                |             |                          |                                                                         | <u> </u>             |  |
| UL                                                                                                                                                                                                                                                                                                                                                                           | Section                               | Township           | Range                                  | Lot                                                                                                                                     | Ft. from N/S                               |                    | Ft. from E/W      |                  | Latitude    |                          | Longitude                                                               | County               |  |
| В                                                                                                                                                                                                                                                                                                                                                                            | 7                                     | 22S                | 32E                                    |                                                                                                                                         | 46' FN                                     | L                  | 2190' FE          | $EL \mathcal{G}$ | 32.413      | 3191 -                   | 103.712476                                                              | LEA                  |  |
|                                                                                                                                                                                                                                                                                                                                                                              | •                                     |                    | •                                      | •                                                                                                                                       | 1                                          |                    |                   |                  |             | •                        |                                                                         |                      |  |
| Dedic <b>320</b>                                                                                                                                                                                                                                                                                                                                                             | ated Acres                            | Infill or Def      | ining Well                             |                                                                                                                                         | 30-025-478                                 | 35                 | Overlapping Spac  | cing U           | nit (Y/N)   | Consolida                | ation Code                                                              |                      |  |
| Order                                                                                                                                                                                                                                                                                                                                                                        | Numbers.                              | 1                  |                                        |                                                                                                                                         |                                            |                    | Well setbacks are | under            | r Common C  | wnership:                | □Yes □No                                                                |                      |  |
|                                                                                                                                                                                                                                                                                                                                                                              |                                       |                    |                                        |                                                                                                                                         | Kick (                                     | Off P              | Point (KOP)       |                  |             |                          |                                                                         |                      |  |
| UL                                                                                                                                                                                                                                                                                                                                                                           | Section                               | Township           | Range                                  | Lot                                                                                                                                     | Ft. from N/S                               |                    | Ft. from E/W      |                  | Latitude    |                          | Longitude                                                               | County               |  |
| O                                                                                                                                                                                                                                                                                                                                                                            | 18                                    | 22S                | 32E                                    |                                                                                                                                         | 50' FSI                                    |                    | 2200' FE          | ELK              | 32.384      | 525 -                    | 103.712138                                                              | LEA                  |  |
|                                                                                                                                                                                                                                                                                                                                                                              |                                       |                    | I                                      | 1                                                                                                                                       | First T                                    | Take               | Point (FTP)       |                  |             | <u> </u>                 |                                                                         |                      |  |
| UL                                                                                                                                                                                                                                                                                                                                                                           | Section                               | Township           | Range                                  | Lot                                                                                                                                     | Ft. from N/S                               |                    | Ft. from E/W      |                  | Latitude    |                          | Longitude                                                               | County               |  |
| О                                                                                                                                                                                                                                                                                                                                                                            | 18                                    | 22S                | 32E                                    |                                                                                                                                         | 100' FS                                    | $SL _{\mathbb{R}}$ | 2200' FE          | EL :             | 32.385      | 622 -                    | 103.712331                                                              | LEA                  |  |
|                                                                                                                                                                                                                                                                                                                                                                              | 1                                     |                    | L                                      | I.                                                                                                                                      | Last T                                     | Take 1             | Point (LTP)       |                  |             |                          |                                                                         |                      |  |
| UL                                                                                                                                                                                                                                                                                                                                                                           | Section                               | Township           | Range                                  | Lot                                                                                                                                     | Ft. from N/S                               | _                  | Ft. from E/W      |                  | Latitude    |                          | Longitude                                                               | County               |  |
| В                                                                                                                                                                                                                                                                                                                                                                            | 7                                     | 22S                | 32E                                    |                                                                                                                                         | 20' FNI                                    |                    | 2200' FE          |                  | 32.412      | 844 -                    | 103.712476                                                              | LEA                  |  |
| F                                                                                                                                                                                                                                                                                                                                                                            |                                       |                    |                                        | 1                                                                                                                                       |                                            |                    |                   |                  |             |                          |                                                                         |                      |  |
| Unitiz                                                                                                                                                                                                                                                                                                                                                                       | ed Area or A                          | rea of Uniform     | Interest                               | Spacing                                                                                                                                 | Unit Type 🗹 Hor                            | rizonta            | al   Vertical     |                  | Groun 3668. | d Floor El<br><b>5</b> ' | evation:                                                                |                      |  |
| OPER                                                                                                                                                                                                                                                                                                                                                                         | ATOR CERT                             | FIFICATIONS        |                                        |                                                                                                                                         |                                            | CI                 | UDVEVOD CEDT      | TELCA            | TIONG       |                          |                                                                         |                      |  |
| OPER                                                                                                                                                                                                                                                                                                                                                                         | ATOR CER                              | ΓΙΓΙCATIONS        |                                        |                                                                                                                                         |                                            | 50                 | URVEYOR CERT      | IFICA            | ATIONS      |                          |                                                                         |                      |  |
| I hereby certify that the information contained herein is my knowledge and belief, and, if the well is a vertical or organization either owns a working interest or unleased including the proposed bottom hole location or has a riglocation pursuant to a contract with an owner of a work interest, or to a voluntary pooling agreement or a compentered by the division. |                                       |                    |                                        | r directional well, that this<br>d mineral interest in the land<br>ight to drill this well at this<br>king interest or unleased mineral |                                            |                    | ac                |                  |             | n, and that              |                                                                         |                      |  |
| consen<br>in each                                                                                                                                                                                                                                                                                                                                                            | t of at least one<br>tract (in the to |                    | of a working inte<br>ation) in which a | rest or unlea<br>iny part of the                                                                                                        | sed mineral interest<br>e well's completed | t                  | Ī                 |                  |             | Date of S<br>Signatur    | Date of Survey Signature and Seal of Professional Surveyor:  BUCHE MEX. |                      |  |

This grid represents a standard section. You may superimpose a non-standard section, or larger area, over this grid. Operators must outline the dedicated acreage in a red box, clearly show the well surface location and bottom hole location, if it is directionally drilled, with the dimensions from the section lines in the cardinal directions. If this is a horizontal wellbore show on this plat the location of the First Take Point and Last Take Point, and the point within the Completed interval (other than the First Take Point or Last Take Point) that is closest to any outer boundary of the tract.

Surveyors shall use the latest United States government survey or dependent resurvey. Well locations will be in reference to the New Mexico Principal Meridian. If the land is not surveyed, contact the OCD Engineering Bureau. Independent subdivision surveys will not be acceptable.