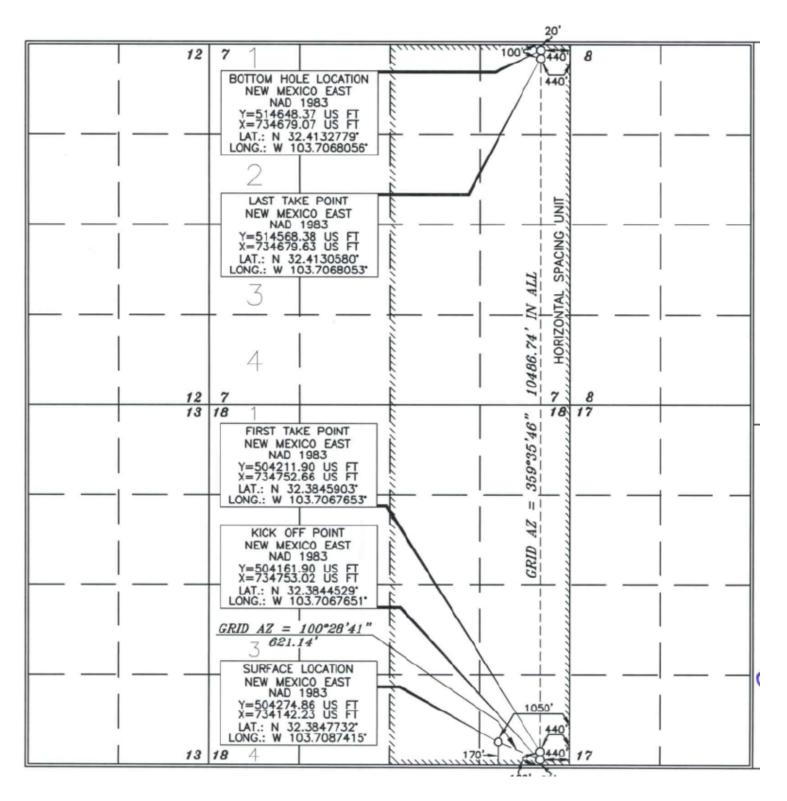

Notice of Intent

Sundry ID: 2786905

Type of Submission: Notice of Intent

Date Sundry Submitted: 04/25/2024

Date proposed operation will begin: 04/25/2024

Type of Action: Other

Time Sundry Submitted: 09:18

**Procedure Description:** OXY USA Inc. respectfully requests to amend the subject well APDs to update the well names as listed. Attached is the summary well list and updated C102 plats reflecting the well name updates. No new surface disturbance attached to this sundry. SHL is not changing. New Well Names: DR PI UNIT 21H DR PI UNIT 22H DR PI UNIT 23H DR PI UNIT 24H DR PI UNIT 25H DR PI UNIT 26H DR PI UNIT 31H DR PI UNIT 32H DR PI UNIT 33H DR PI UNIT 34H DR PI UNIT 35H DR PI UNIT 71H DR PI UNIT 72H DR PI UNIT 73H DR PI UNIT 74H DR PI UNIT 311H DR PI UNIT 312H DR PI UNIT 313H

#### **Procedure Description**

DRPIUNIT313H\_C102\_20240425091615.pdf DRPIUNIT312H\_C102\_20240425091600.pdf DRPIUNIT311H\_C102\_20240425091544.pdf DRPIUNIT74H C102 20240425091529.pdf DRPIUNIT73H\_C102\_20240425091514.pdf DRPIUNIT72H\_C102\_20240425091413.pdf DRPIUNIT71H\_C102\_20240425091356.pdf DRPIUNIT35H\_C102\_20240425091338.pdf DRPIUNIT34H\_C102\_20240425091325.pdf DRPIUNIT33H\_C102\_20240425091307.pdf DRPIUNIT32H\_C102\_20240425091254.pdf DRPIUNIT31H\_C102\_20240425091240.pdf DRPIUNIT26H C102 20240425091226.pdf DRPIUNIT25H\_C102\_20240425091208.pdf DRPIUNIT24H\_C102\_20240425091151.pdf DRPIUNIT23H C102 20240425091135.pdf DRPIUNIT22H\_C102\_20240425091109.pdf