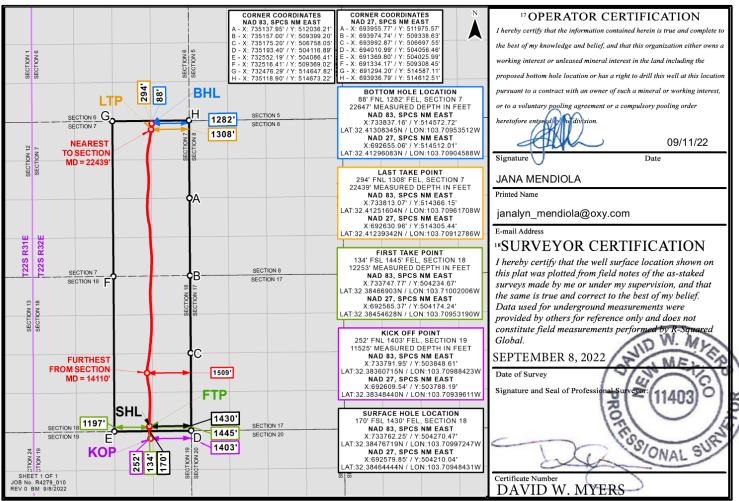

| <u>rived by</u>                                           | OCD: 12                                                                   | <u> 2/17/2024 1:</u>                                                                                        | 15:43 PM                                                                       |                                                                      |                                            |                                                                        |                 |                                                                                       |                                                                                                                                                                                                                                 | <u> </u>                                                                           |
|-----------------------------------------------------------|---------------------------------------------------------------------------|-------------------------------------------------------------------------------------------------------------|--------------------------------------------------------------------------------|----------------------------------------------------------------------|--------------------------------------------|------------------------------------------------------------------------|-----------------|---------------------------------------------------------------------------------------|---------------------------------------------------------------------------------------------------------------------------------------------------------------------------------------------------------------------------------|------------------------------------------------------------------------------------|
| <u>C-10</u>                                               | <del>_</del>                                                              |                                                                                                             | En                                                                             |                                                                      |                                            | w Mexico<br>al Resources Departn<br>TION DIVISION                      | nent            |                                                                                       |                                                                                                                                                                                                                                 | Revised July 9, 2024                                                               |
|                                                           | Electronical  Permitting                                                  |                                                                                                             |                                                                                | OIL                                                                  | CONSERVA                                   | HON DIVISION                                                           |                 | G 1                                                                                   | ☐ Initial Su                                                                                                                                                                                                                    | ıbmittal                                                                           |
|                                                           |                                                                           |                                                                                                             |                                                                                |                                                                      |                                            |                                                                        |                 | Submitta<br>Type:                                                                     | ☑ Amende                                                                                                                                                                                                                        | d Report                                                                           |
|                                                           |                                                                           |                                                                                                             |                                                                                |                                                                      |                                            |                                                                        |                 |                                                                                       | ☐ As Drille                                                                                                                                                                                                                     | ed                                                                                 |
|                                                           |                                                                           |                                                                                                             |                                                                                |                                                                      | WELL LOCA                                  | TION INFORMATION                                                       |                 |                                                                                       |                                                                                                                                                                                                                                 |                                                                                    |
| API Nu<br>30-025                                          | mber<br>5-48025                                                           |                                                                                                             | Pool Code<br>98296                                                             |                                                                      |                                            | Pool Name WC-02                                                        | 5 G-09          | S223                                                                                  |                                                                                                                                                                                                                                 |                                                                                    |
| Propert<br>332928                                         | y Code                                                                    |                                                                                                             |                                                                                |                                                                      | PI UNI                                     |                                                                        |                 |                                                                                       | Well Numb                                                                                                                                                                                                                       | er                                                                                 |
| OGRID<br>16696                                            | No.                                                                       |                                                                                                             | Operator N                                                                     |                                                                      | Y USA                                      | INC.                                                                   |                 |                                                                                       | Ground Lev<br>3664'                                                                                                                                                                                                             | el Elevation                                                                       |
| Surface                                                   | Owner: 🗆                                                                  | State ☐ Fee ☐                                                                                               | Tribal 🗹 Fed                                                                   | leral                                                                |                                            | Mineral Owner: □                                                       | State ☐ Fee     | 🗆 Tribal 🗷                                                                            | 2 Federal                                                                                                                                                                                                                       |                                                                                    |
|                                                           |                                                                           |                                                                                                             |                                                                                |                                                                      | Sur                                        | face Location                                                          |                 |                                                                                       |                                                                                                                                                                                                                                 |                                                                                    |
| UL                                                        | Section                                                                   | Township                                                                                                    | Range                                                                          | Lot                                                                  | Ft. from N/S                               | Ft. from E/W                                                           | Latitude        |                                                                                       | Longitude                                                                                                                                                                                                                       | County                                                                             |
| 0                                                         | 18                                                                        | 22S                                                                                                         | 32E                                                                            |                                                                      | 170' FS                                    | L 1430' FEL                                                            |                 |                                                                                       | 103.70997247                                                                                                                                                                                                                    | *                                                                                  |
|                                                           |                                                                           |                                                                                                             | OLL                                                                            |                                                                      |                                            | n Hole Location                                                        |                 |                                                                                       |                                                                                                                                                                                                                                 |                                                                                    |
| UL                                                        | Section                                                                   | Township                                                                                                    | Range                                                                          | Lot                                                                  | Ft. from N/S                               | Ft. from E/W                                                           | Latitude        |                                                                                       | Longitude                                                                                                                                                                                                                       | County                                                                             |
| Α                                                         | 7                                                                         | 22S                                                                                                         | 32E                                                                            |                                                                      | 88' FNI                                    | L  1282' FEL                                                           | 32.4130         | )8345                                                                                 | 103.70953512                                                                                                                                                                                                                    | LEA                                                                                |
|                                                           |                                                                           | Γ                                                                                                           |                                                                                | 1                                                                    |                                            |                                                                        |                 |                                                                                       |                                                                                                                                                                                                                                 |                                                                                    |
| Dedicat                                                   | ed Acres                                                                  | Infill or Defi                                                                                              | ning Well                                                                      | _                                                                    | g Well API<br><b>30-025-481</b> 6          | Overlapping Spacing                                                    | Unit (Y/N)      | Consolida                                                                             | ation Code                                                                                                                                                                                                                      |                                                                                    |
| <b></b>                                                   | Jumbers.                                                                  | IINFILL                                                                                                     |                                                                                | 31П-                                                                 | 30-023-4616                                |                                                                        | 1 6             | 0 1:                                                                                  |                                                                                                                                                                                                                                 |                                                                                    |
| Older I                                                   | vuilloets.                                                                |                                                                                                             |                                                                                |                                                                      |                                            | Well setbacks are un                                                   | der Common (    | Ownersnip:                                                                            | : L Yes LNO                                                                                                                                                                                                                     |                                                                                    |
|                                                           | 1                                                                         | 1                                                                                                           | ·                                                                              | 1                                                                    |                                            | Off Point (KOP)                                                        | 1               | 1                                                                                     |                                                                                                                                                                                                                                 | T                                                                                  |
| UL                                                        | Section                                                                   | Township                                                                                                    | Range                                                                          | Lot                                                                  | Ft. from N/S                               | Ft. from E/W                                                           | Latitude        |                                                                                       | Longitude                                                                                                                                                                                                                       | County                                                                             |
| В                                                         | 19                                                                        | 22S                                                                                                         | 32E                                                                            |                                                                      | 252' FN                                    | L 1403' FEL                                                            | 32.3836         | 50715                                                                                 | 103.70988423                                                                                                                                                                                                                    | LEA                                                                                |
|                                                           | 1                                                                         |                                                                                                             | 1                                                                              | 1                                                                    | 1                                          | Take Point (FTP)                                                       | 1               |                                                                                       |                                                                                                                                                                                                                                 | T                                                                                  |
| UL                                                        | Section 18                                                                | Township                                                                                                    | Range                                                                          | Lot                                                                  | Ft. from N/S 134' FS                       | Ft. from E/W<br>1445' FEL                                              | Latitude        | 86003                                                                                 | Longitude                                                                                                                                                                                                                       | County                                                                             |
| O                                                         | 10                                                                        | 22S                                                                                                         | 32E                                                                            |                                                                      |                                            |                                                                        | 32.3040         | 00903                                                                                 | 103.7102006                                                                                                                                                                                                                     | LEA                                                                                |
| UL                                                        | Section                                                                   | Township                                                                                                    | Range                                                                          | Lot                                                                  | Ft. from N/S                               | Ft. from E/W                                                           | Latitude        |                                                                                       | Longitude                                                                                                                                                                                                                       | County                                                                             |
| A                                                         | 7                                                                         | 22S                                                                                                         | 32E                                                                            | Lot                                                                  |                                            | IL 1308' FEL                                                           |                 |                                                                                       | -                                                                                                                                                                                                                               |                                                                                    |
|                                                           | •                                                                         |                                                                                                             | OLL                                                                            |                                                                      |                                            |                                                                        |                 |                                                                                       |                                                                                                                                                                                                                                 |                                                                                    |
| Unitize                                                   | d Area or Ar                                                              | ea of Uniform l                                                                                             | Interest                                                                       | Spacing                                                              | Unit Type 🗹 Hori                           | izontal   Vertical                                                     | Grou:<br>3664   | nd Floor El                                                                           | levation:                                                                                                                                                                                                                       |                                                                                    |
|                                                           |                                                                           |                                                                                                             |                                                                                |                                                                      |                                            |                                                                        | 0004            |                                                                                       |                                                                                                                                                                                                                                 |                                                                                    |
| OPERA                                                     | TOR CERT                                                                  | TIFICATIONS                                                                                                 |                                                                                |                                                                      |                                            | SURVEYOR CERTIFI                                                       | CATIONS         |                                                                                       |                                                                                                                                                                                                                                 |                                                                                    |
| my know<br>organiza<br>including<br>location<br>interest, | eledge and beli<br>ation either ow<br>g the proposed<br>pursuant to a     | ief, and, if the wel<br>ons a working inte<br>d bottom hole loca<br>contract with an o<br>ary pooling agree | l is a vertical or<br>rest or unleased<br>tion or has a rig<br>owner of a work | directional v<br>mineral integ<br>ght to drill thi<br>ing interest o | rest in the land                           | I hereby certify that the w<br>surveys made by me or und<br>my belief. |                 | on, and that  I*SURV  I hereby cer this plat was surveys maa the same is Data used fi | the same is true ar<br>EYOR CERTIFICA<br>tify that the well surface location<br>to plotted from field notes of the<br>tele by me or under my supervision<br>true and correct to the best of m<br>or underground measurements or | nd correct to the best of  TION  m shown on as-staked m, and that ty belief.  were |
| If this we<br>consent of<br>in each t<br>interval         | ell is a horizon<br>of at least one<br>ract (in the ta<br>will be located | ntal well, I further<br>lessee or owner o                                                                   | of a working inte<br>ation) in which a<br>mpulsory poolin                      | rest or unlea<br>any part of the<br>ag order from                    | sed mineral interest<br>e well's completed |                                                                        |                 | constitute fi<br>Global.                                                              | Seal of Professional Surveyor.                                                                                                                                                                                                  | AL SUE                                                                             |
| Signature                                                 | <del></del>                                                               |                                                                                                             | Date                                                                           |                                                                      |                                            | Signature and Seal of Profes                                           | sional Surveyor | Certificate Nur<br>DAVII                                                              |                                                                                                                                                                                                                                 |                                                                                    |
| Meliss                                                    | a Guidry                                                                  |                                                                                                             |                                                                                |                                                                      |                                            |                                                                        |                 | DAVIL                                                                                 |                                                                                                                                                                                                                                 |                                                                                    |
| Printed N                                                 | lame                                                                      |                                                                                                             |                                                                                |                                                                      |                                            | Certificate Number                                                     | Date of Surve   | -                                                                                     | 2022                                                                                                                                                                                                                            |                                                                                    |
| melis                                                     | sa_guidr                                                                  | y@oxy.com                                                                                                   | 1                                                                              |                                                                      |                                            |                                                                        | Septem          | iber 8,                                                                               | 2022                                                                                                                                                                                                                            |                                                                                    |