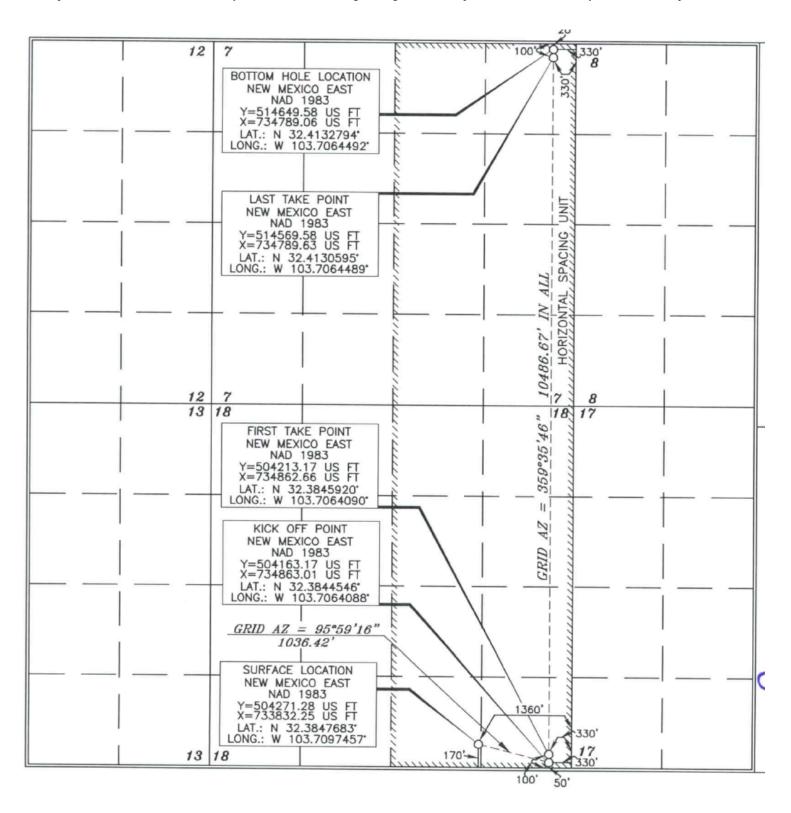

| ived by                                  | OCD: 12                           | 2/18/2024 9:                               | 00:18 AM                               |                               |                                            |                                                           |          |                  |                              |                                                                   | Pag                                        | e 9   |
|------------------------------------------|-----------------------------------|--------------------------------------------|----------------------------------------|-------------------------------|--------------------------------------------|-----------------------------------------------------------|----------|------------------|------------------------------|-------------------------------------------------------------------|--------------------------------------------|-------|
| C-102 Submit Electronically              |                                   |                                            |                                        |                               |                                            | w Mexico al Resources Department TION DIVISION            |          |                  | Revised July 9, 2024         |                                                                   |                                            |       |
| Submit Electronically Via OCD Permitting |                                   |                                            |                                        | OIL                           | CONSERVAI                                  |                                                           |          |                  |                              |                                                                   | ☐ Initial Submittal                        |       |
|                                          | _                                 |                                            |                                        |                               |                                            |                                                           |          |                  | Submitta<br>Type:            | al ☑ Amende                                                       | d Report                                   |       |
|                                          |                                   |                                            |                                        |                               |                                            |                                                           |          |                  | T)po.                        | ☐ As Drille                                                       | ed                                         |       |
|                                          |                                   |                                            |                                        |                               | WELL LOCAT                                 | ION INFORMAT                                              | ION      |                  |                              |                                                                   |                                            |       |
| API Nu<br>30-025                         | mber<br>5-48026                   |                                            | Pool Code<br>98296                     |                               |                                            | Pool Name WC-                                             | -025     | G-09             | S223                         | 219D; W                                                           | OLFCAN                                     | ИP    |
| Propert<br>332928                        | y Code                            |                                            | Property N                             | ame DR                        | PI UNI                                     | Γ                                                         |          |                  |                              | Well Number 35H                                                   | er                                         |       |
| OGRID<br><b>16696</b>                    | No.                               |                                            | Operator N                             |                               | Y USA                                      | INC.                                                      |          |                  |                              | Ground Lev 3665.5'                                                | el Elevation                               |       |
| Surface                                  | Owner:                            | State ☐ Fee ☐                              | Tribal 🗹 Fee                           | deral                         |                                            | Mineral Owne                                              | er: 🗆 S  | state 🗆 Fee [    | □ Tribal 🛭                   | ☑ Federal                                                         |                                            |       |
|                                          |                                   |                                            |                                        |                               | Surfa                                      | ace Location                                              |          |                  |                              |                                                                   |                                            |       |
| UL                                       | Section                           | Township                                   | Range                                  | Lot                           | Ft. from N/S                               | Ft. from E/W                                              |          | Latitude         |                              | Longitude                                                         | County                                     |       |
| 0                                        | 18                                | 22S                                        | 32E                                    |                               | 170' FS                                    | L 1360' F                                                 | EL       | 32.384           | 7683                         | -103.7097457                                                      | LEA                                        |       |
|                                          | 1.0                               |                                            |                                        |                               |                                            | Hole Location                                             |          |                  |                              |                                                                   |                                            |       |
| UL                                       | Section                           | Township                                   | Range                                  | Lot                           | Ft. from N/S                               | Ft. from E/W                                              |          | Latitude         |                              | Longitude                                                         | County                                     |       |
| Α                                        | 7                                 | 22S                                        | 32E                                    |                               | 20' FNL                                    | .  330' FE                                                |          | 32.413           | 2794                         | -103.7064492                                                      | LEA                                        |       |
|                                          |                                   | <b>T</b>                                   |                                        | _                             |                                            |                                                           |          | 1                |                              |                                                                   |                                            |       |
| Dedicat<br>640                           | ed Acres                          | Infill or Defi                             | ning Well                              | _                             | g Well API<br><b>30-025-4816</b>           | Overlapping Sp                                            | pacing   | Unit (Y/N)       | Consolid                     | ation Code                                                        |                                            |       |
|                                          | Numbers.                          | IINI ILL                                   |                                        | 3111                          | 30-023-4010                                | Well setbacks a                                           | ara und  | or Common (      | )<br>Vyznamahin              | · □Vas □Na                                                        |                                            |       |
| Oluci I                                  | vuinocis.                         |                                            |                                        |                               |                                            | Well setbacks a                                           | are unu  | ei Collilloli (  | Jwnersnip                    | . LIES LINO                                                       |                                            |       |
|                                          |                                   |                                            |                                        |                               | Kick O                                     | ff Point (KOP)                                            |          |                  |                              |                                                                   |                                            |       |
| UL                                       | Section                           | Township                                   | Range                                  | Lot                           | Ft. from N/S                               | Ft. from E/W                                              |          | Latitude         |                              | Longitude                                                         | County                                     |       |
| Р                                        | 18                                | 22S                                        | 32E                                    |                               | 50' FL                                     | 330' FE                                                   | ΞL       | 32.384           | 4546                         | -103.7064088                                                      | LEA                                        |       |
|                                          | •                                 | •                                          | •                                      |                               | First Ta                                   | ike Point (FTP)                                           |          |                  |                              |                                                                   |                                            |       |
| Մ<br><b>P</b>                            | Section 18                        | Township                                   | Range                                  | Lot                           | Ft. from N/S 100' FS                       | Ft. from E/W 330' FE                                      |          | Latitude 32.384  | 5020                         | Longitude<br>-103.7064090                                         | County                                     |       |
| Г                                        | 10                                | 22S                                        | 32E                                    |                               |                                            |                                                           |          | 32.304           | J920                         | -103.7004090                                                      | LEA                                        |       |
| 111                                      | Gti                               | Т1:                                        | D                                      | T -4                          | Ft. from N/S                               | ke Point (LTP) Ft. from E/W                               |          | Latitude         |                              | T                                                                 | Compte                                     |       |
| UL<br><b>A</b>                           | Section <b>7</b>                  | Township 22S                               | Range 32E                              | Lot                           |                                            | L 330' FE                                                 | =1       |                  | 2794                         | Longitude<br>-103.7064492                                         | County                                     |       |
| , ,                                      |                                   |                                            | OZL                                    |                               | 100 111                                    | _ 000                                                     |          |                  |                              |                                                                   | LL/ \                                      |       |
| Unitize                                  | d Area or Aı                      | rea of Uniform                             | Interest                               | Spacing                       | Unit Type 🗹 Horiz                          | ontal   Vertical                                          |          | Groun<br>3665.   | nd Floor E<br>.5'            | levation:                                                         |                                            |       |
| OPER.A                                   | TOR CERT                          | TIFICATIONS                                |                                        |                               |                                            | SURVEYOR CEI                                              | RTIFIC   | CATIONS          |                              |                                                                   |                                            |       |
| I hereby                                 | certify that th                   | e information con                          | tained herein is                       | true and con                  | iplete to the best of                      | I haraby cartify that                                     | the we   | Il location show | un on this s                 | alat was plotted fro                                              | un field notes of a                        | ctual |
| my know<br>organiza                      | ledge and bel<br>tion either ow   | ief, and, if the wel<br>ons a working inte | l is a vertical or<br>rest or unleasea | directional v<br>mineral inte | well, that this<br>rest in the land        | I hereby certify that<br>surveys made by me<br>my belief. |          |                  |                              |                                                                   |                                            |       |
| location                                 | pursuant to a                     |                                            | owner of a work                        | ing interest o                | or unleased mineral                        |                                                           |          |                  | SU. I hereb,                 | RVEYOR CERTIFICATION                                              | Hown on this                               |       |
|                                          | or to a volunt<br>by the division |                                            | ment or a comp                         | ulsory poolin                 | g order heretofore                         |                                                           |          |                  | plat wa<br>made b<br>same is | me or finder my supervision, a<br>true and correct to the best of | rual surveys<br>and that the<br>my belief. |       |
|                                          |                                   | ıtal well, I further                       |                                        |                               |                                            |                                                           |          |                  | Date of                      | 15079<br>3UGUST 2 2019                                            | SCRVE                                      |       |
| in each t                                | ract (in the ta                   |                                            | ation) in which o                      | any part of th                | sed mineral interest<br>e well's completed |                                                           |          |                  | Signatu<br>Profess           |                                                                   |                                            |       |
|                                          |                                   | Guidry                                     |                                        | -                             | wrrastors                                  |                                                           |          |                  | O                            | - 11                                                              | 2.11                                       |       |
| Signature                                |                                   |                                            | Date                                   |                               |                                            | Signature and Seal of                                     | Professi | onal Surveyor    | Certific                     | ate Number 150                                                    | 079                                        |       |
| Meliss                                   | a Guidry                          |                                            |                                        |                               |                                            |                                                           |          |                  | ]                            | WO# 190802                                                        | 2WL-e (KA)                                 |       |
| Printed N                                | lame                              |                                            |                                        |                               |                                            | Certificate Number                                        |          | Date of Surve    |                              | 040                                                               |                                            |       |
|                                          |                                   | y@oxy.com                                  | 1                                      |                               |                                            | October 10, 2019                                          |          | บาษ              |                              |                                                                   |                                            |       |
| Email Ac                                 | ldress                            |                                            |                                        |                               |                                            |                                                           |          |                  |                              |                                                                   |                                            |       |