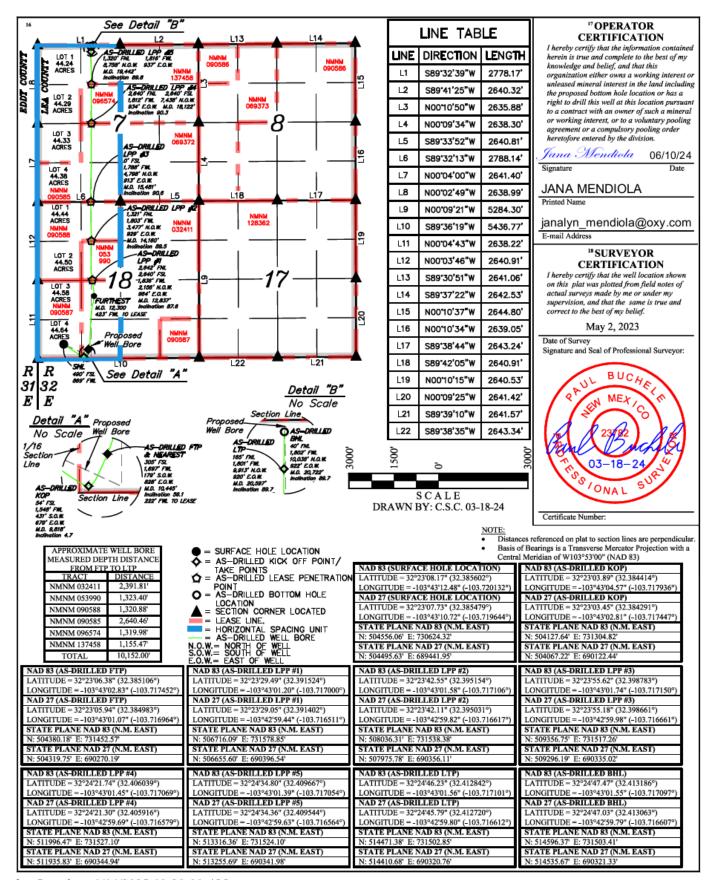

| API          | CURRENT Well Name           | Current Well<br>Number | New Well<br>Name | New Well<br>Number |
|--------------|-----------------------------|------------------------|------------------|--------------------|
| 30-025-47835 | DR PI FEDERAL UNIT 18 7 IPP | #021H                  | DR PI UNIT       | No Change          |
| 30-025-48157 | DR PI FEDERAL UNIT 18 7 IPP | #022H                  | DR PI UNIT       | No Change          |
| 30-025-48158 | DR PI FEDERAL UNIT 18 7 IPP | #023H                  | DR PI UNIT       | No Change          |
| 30-025-47867 | DR PI FEDERAL UNIT 18 7 IPP | #024H                  | DR PI UNIT       | No Change          |
| 30-025-48159 | DR PI FEDERAL UNIT 18 7 IPP | #025H                  | DR PI UNIT       | No Change          |
| 30-025-47868 | DR PI FEDERAL UNIT 18 7 IPP | #026H                  | DR PI UNIT       | No Change          |
| 30-025-48160 | DR PI FEDERAL UNIT 18 7 IPP | #031H                  | DR PI UNIT       | No Change          |
| 30-025-48024 | DR PI FEDERAL UNIT 18 7 IPP | #032H                  | DR PI UNIT       | No Change          |
| 30-025-48161 | DR PI FEDERAL UNIT 18 7 IPP | #033H                  | DR PI UNIT       | No Change          |
| 30-025-48025 | DR PI FEDERAL UNIT 18 7 IPP | #034H                  | DR PI UNIT       | No Change          |
| 30-025-48026 | DR PI FEDERAL UNIT 18 7 IPP | #035H                  | DR PI UNIT       | No Change          |
| 30-025-48162 | DR PI FEDERAL UNIT 18 7 IPP | #071H                  | DR PI UNIT       | No Change          |
| 30-025-48163 | DR PI FEDERAL UNIT 18 7 IPP | #072H                  | DR PI UNIT       | No Change          |
| 30-025-48164 | DR PI FEDERAL UNIT 18 7 IPP | #073H                  | DR PI UNIT       | No Change          |
| 30-025-48165 | DR PI FEDERAL UNIT 18 7 IPP | #074H                  | DR PI UNIT       | No Change          |
| 30-025-48166 | DR PI FEDERAL UNIT 18 7 IPP | #311H                  | DR PI UNIT       | No Change          |
| 30-025-48167 | DR PI FEDERAL UNIT 18 7 IPP | #312H                  | DR PI UNIT       | No Change          |
| 30-025-48168 | DR PI FEDERAL UNIT 18 7 IPP | #313H                  | DR PI UNIT       | No Change          |

| eived by                                                                                                                                                                          | OCD: 12            | /17/2024 7:       | 28:27 AM            |                                                                                                                                                 |                          |                                                    |                 |                                                                   |                      |                                                     | Page 9       |
|-----------------------------------------------------------------------------------------------------------------------------------------------------------------------------------|--------------------|-------------------|---------------------|-------------------------------------------------------------------------------------------------------------------------------------------------|--------------------------|----------------------------------------------------|-----------------|-------------------------------------------------------------------|----------------------|-----------------------------------------------------|--------------|
| <u>C-102</u>                                                                                                                                                                      |                    |                   | State of New Mexico |                                                                                                                                                 |                          |                                                    |                 |                                                                   | Revised July 9, 2024 |                                                     |              |
|                                                                                                                                                                                   |                    | En                |                     |                                                                                                                                                 | Resources Department     |                                                    |                 |                                                                   |                      |                                                     |              |
| Submit Electronically Via OCD Permitting                                                                                                                                          |                    |                   |                     | OIL CONSERVATION DIVISION                                                                                                                       |                          |                                                    |                 |                                                                   |                      | ☐ Initial Su                                        | ıbmittal     |
| Via OCD Permitting                                                                                                                                                                |                    |                   |                     |                                                                                                                                                 |                          |                                                    |                 |                                                                   | Submitt              |                                                     |              |
|                                                                                                                                                                                   |                    |                   |                     |                                                                                                                                                 |                          |                                                    |                 |                                                                   | Type:                | ☐ As Drille                                         |              |
|                                                                                                                                                                                   |                    |                   |                     |                                                                                                                                                 | WELL LOCAT               | TON INFORM                                         | ATION           |                                                                   |                      |                                                     |              |
| ADIN                                                                                                                                                                              | 1                  |                   | D 16 1              |                                                                                                                                                 |                          |                                                    |                 |                                                                   |                      |                                                     |              |
| API Nu 30-025                                                                                                                                                                     | mber<br>5-48157    |                   | Pool Code<br>5695   |                                                                                                                                                 |                          | Pool Name BI                                       | LBR             | EY BA                                                             | ASIN                 | ; BONE                                              | SPRING       |
| Propert                                                                                                                                                                           | y Code             |                   | Property N          | ame DD                                                                                                                                          | PI UNI                   |                                                    |                 |                                                                   |                      | Well Numb                                           |              |
|                                                                                                                                                                                   |                    |                   |                     |                                                                                                                                                 |                          |                                                    |                 |                                                                   |                      | 22H                                                 |              |
| OGRID<br>16696                                                                                                                                                                    | No.                |                   | Operator N          | $^{lame}O\lambda$                                                                                                                               | Y USA                    | INC.                                               |                 |                                                                   |                      | Ground Lev <b>3611.9</b> '                          | el Elevation |
| <b>-</b>                                                                                                                                                                          | Owner: $\square$ S | State ☐ Fee ☐     | 1                   |                                                                                                                                                 |                          |                                                    | wner: □ S       | State  Fee [                                                      | ☐ Tribal [           | L                                                   |              |
|                                                                                                                                                                                   |                    |                   |                     |                                                                                                                                                 |                          |                                                    |                 |                                                                   |                      |                                                     |              |
|                                                                                                                                                                                   |                    |                   |                     |                                                                                                                                                 | Surfa                    | ace Location                                       |                 |                                                                   |                      |                                                     |              |
| UL                                                                                                                                                                                | Section            | Township          | Range               | Lot                                                                                                                                             | Ft. from N/S             | Ft. from E/V                                       | V               | Latitude                                                          |                      | Longitude                                           | County       |
| 4                                                                                                                                                                                 | 18                 | 22S               | 32E                 |                                                                                                                                                 | 490' FS                  | L 869' F                                           | FWL             | 32.385                                                            | 602                  | -103.720132                                         | LEA          |
|                                                                                                                                                                                   |                    |                   | 1                   | _L                                                                                                                                              | Bottom                   | Hole Location                                      |                 |                                                                   | I                    |                                                     | 1            |
| UL                                                                                                                                                                                | Section            | Township          | Range               | Lot                                                                                                                                             | Ft. from N/S             | Ft. from E/V                                       | V               | Latitude                                                          |                      | Longitude                                           | County       |
| C                                                                                                                                                                                 | 7                  | 22S               | 32E                 |                                                                                                                                                 | 40' FNL                  | 1802'                                              | <b>FWL</b>      | 32.413                                                            | 3186                 | -103.717097                                         | LEA          |
|                                                                                                                                                                                   |                    |                   |                     |                                                                                                                                                 |                          |                                                    |                 |                                                                   | I                    |                                                     | 1——          |
| Dedicat                                                                                                                                                                           | ed Acres           | Infill or Defi    | ning Well           | Defining                                                                                                                                        | g Well API               | Overlapping                                        | g Spacing       | Unit (Y/N)                                                        | Consolid             | lation Code                                         |              |
| 640                                                                                                                                                                               |                    | INFILL            |                     | 21H - 30-025-4783                                                                                                                               |                          |                                                    |                 |                                                                   |                      |                                                     |              |
| <b></b>                                                                                                                                                                           | Jumbers.           | 1                 |                     |                                                                                                                                                 |                          | Well setbacks are under Common Ownership: □Yes □No |                 |                                                                   |                      |                                                     |              |
|                                                                                                                                                                                   |                    |                   |                     |                                                                                                                                                 |                          |                                                    |                 |                                                                   |                      |                                                     |              |
|                                                                                                                                                                                   | T                  |                   | 1                   | T                                                                                                                                               |                          | ff Point (KOP)                                     |                 | ı                                                                 |                      |                                                     | 1            |
| UL                                                                                                                                                                                | Section            | Township          | Range               | Lot                                                                                                                                             | Ft. from N/S             | Ft. from E/V                                       |                 | Latitude                                                          |                      | Longitude                                           | County       |
| N                                                                                                                                                                                 | 18                 | 22S               | 32E                 |                                                                                                                                                 | 54' FSL                  | _  1548'                                           | FWL             | 32.384                                                            | <b>!</b> 414∣        | -103.717936                                         | LEA          |
|                                                                                                                                                                                   | •                  | •                 | •                   |                                                                                                                                                 | First Ta                 | ke Point (FTP)                                     |                 | •                                                                 |                      |                                                     |              |
| UL                                                                                                                                                                                | Section            | Township          | Range               | Lot                                                                                                                                             | Ft. from N/S             | Ft. from E/V                                       | V               | Latitude                                                          |                      | Longitude                                           | County       |
| N                                                                                                                                                                                 | 18                 | 22S               | 32E                 |                                                                                                                                                 | 305' FS                  | L 1697'                                            | FWL             | 32.385                                                            | 5106                 | -103.717452                                         | LEA          |
|                                                                                                                                                                                   |                    |                   | 1                   | _L                                                                                                                                              | Last Ta                  | ke Point (LTP)                                     |                 |                                                                   | I                    |                                                     | 1            |
| UL                                                                                                                                                                                | Section            | Township          | Range               | Lot                                                                                                                                             | Ft. from N/S             | Ft. from E/V                                       |                 | Latitude                                                          |                      | Longitude                                           | County       |
| C                                                                                                                                                                                 | 7                  | 22S               | 32E                 |                                                                                                                                                 | 165' FN                  | L 1801'                                            | FWL             | 32.413                                                            | 3186                 | -103.717097                                         | LEA          |
|                                                                                                                                                                                   |                    |                   | 1                   | 1                                                                                                                                               |                          |                                                    |                 |                                                                   | I                    |                                                     |              |
| Unitize                                                                                                                                                                           | d Area or Ar       | ea of Uniform l   | Interest            | Spacing                                                                                                                                         | Unit Type <b>I</b> Horiz | izontal  Ground Floor Elevation:                   |                 |                                                                   |                      |                                                     |              |
|                                                                                                                                                                                   |                    |                   |                     | 1 0                                                                                                                                             |                          |                                                    |                 | 3611.                                                             | 9'                   |                                                     |              |
| OPER                                                                                                                                                                              | TOD GERM           | YEVG LEVOLIG      |                     |                                                                                                                                                 |                          | avenue von                                         |                 |                                                                   |                      |                                                     |              |
| OPERATOR CERTIFICATIONS                                                                                                                                                           |                    |                   |                     |                                                                                                                                                 | SURVEYOR CERTIFICATIONS  |                                                    |                 |                                                                   |                      |                                                     |              |
| I hereby certify that the information contained herein is true and complete to the best of my knowledge and belief, and, if the well is a vertical or directional well, that this |                    |                   |                     |                                                                                                                                                 |                          |                                                    |                 |                                                                   |                      | om field notes of actual and correct to the best of |              |
| organiza                                                                                                                                                                          | tion either ow     | ns a working inte | rest or unleased    | l mineral inte                                                                                                                                  | rest in the land         | my belief.                                         | me or unue      | er my supervisio                                                  | m, ana inai          | 18 SURVEYOR                                         |              |
| including the proposed bottom hole location or has a right to drill this well at this location pursuant to a contract with an owner of a working interest or unleased mineral     |                    |                   |                     | CERTIFICATION  I hereby certify high that well founding shows on the plat was plated from field unders of actual surveys made by me or under my |                          |                                                    |                 |                                                                   |                      |                                                     |              |
| interest, or to a voluntary pooling agreement or a compulsory pooling order heretofore entered by the division.                                                                   |                    |                   |                     | supervision, and that the same is true and correct to the best of my belief.                                                                    |                          |                                                    |                 |                                                                   |                      |                                                     |              |
| If this well is a horizontal well, I further certify that this organization has received the                                                                                      |                    |                   |                     |                                                                                                                                                 |                          |                                                    | Date of Signate | May 2, 2023<br>f Survey<br>ure and Seal of Professional Surveyor: | -                    |                                                     |              |
| consent of at least one lessee or owner of a working interest or unleased mineral interest                                                                                        |                    |                   |                     |                                                                                                                                                 |                          |                                                    |                 | NV BUCHE                                                          |                      |                                                     |              |
| in each tract (in the target pool or formation) in which any part of the well's completed interval will be located or obtained a compulsory pooling order from the division.      |                    |                   |                     |                                                                                                                                                 |                          |                                                    | /               | SEM WEX COLON                                                     |                      |                                                     |              |
| Melissa Guidry 12/17/24                                                                                                                                                           |                    |                   |                     |                                                                                                                                                 |                          |                                                    |                 |                                                                   | 1 2 2 3 De St.       |                                                     |              |
| Signature                                                                                                                                                                         |                    |                   | Date                |                                                                                                                                                 |                          | Signature and Sea                                  | l of Professi   | ional Surveyor                                                    |                      | 03-18-24                                            |              |
| Malica                                                                                                                                                                            | a Guidry           |                   |                     |                                                                                                                                                 |                          |                                                    |                 | -                                                                 | Certific             | cate Number:                                        | -            |
| Printed N                                                                                                                                                                         | -                  |                   |                     |                                                                                                                                                 |                          | Certificate Numb                                   |                 | Date of Surve                                                     |                      |                                                     | <del>-</del> |
| rrinted N                                                                                                                                                                         | anc                |                   |                     |                                                                                                                                                 |                          |                                                    | er:             | 1 Date of Shrve                                                   |                      |                                                     |              |
| melissa_guidry@oxy.com                                                                                                                                                            |                    |                   |                     |                                                                                                                                                 |                          | Certificate (Valido                                | <b>C1</b>       |                                                                   | -                    | 24                                                  |              |
| melis<br>Email Ad                                                                                                                                                                 |                    | y@oxy.com         | 1                   |                                                                                                                                                 |                          | Certificate (Valido                                | <b></b>         | March 1                                                           | -                    | 24                                                  |              |

Note: No allowable will be assigned to this completion until all interests have been consolidated or a non-standard unit has been approved by the division.

This grid represents a standard section. You may superimpose a non-standard section, or larger area, over this grid. Operators must outline the dedicated acreage in a red box, clearly show the well surface location and bottom hole location, if it is directionally drilled, with the dimensions from the section lines in the cardinal directions. If this is a horizontal wellbore show on this plat the location of the First Take Point and Last Take Point, and the point within the Completed interval (other than the First Take Point or Last Take Point) that is closest to any outer boundary of the tract.

Surveyors shall use the latest United States government survey or dependent resurvey. Well locations will be in reference to the New Mexico Principal Meridian. If the land is not surveyed, contact the OCD Engineering Bureau. Independent subdivision surveys will not be acceptable.