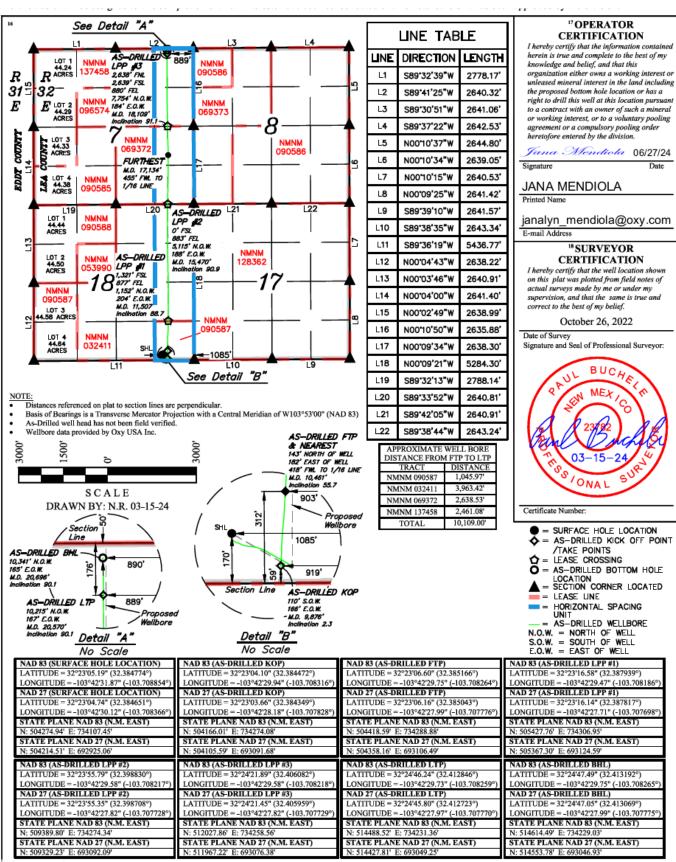

| eived by<br>C-10 |                                   | 2/17/2024 10                               |                             |                | State of Nev                             |                           |                 |                 |                |                                                                                                              | Page 9 Revised July 9, 2024 |
|------------------|-----------------------------------|--------------------------------------------|-----------------------------|----------------|------------------------------------------|---------------------------|-----------------|-----------------|----------------|--------------------------------------------------------------------------------------------------------------|-----------------------------|
|                  | Electronical                      |                                            | En                          | C5 -           | nerals & Natura<br>CONSERVAT             |                           |                 | ient            |                | ☐ Initial Su                                                                                                 | ıbmittal                    |
| Via OCI          | D Permitting                      |                                            |                             |                |                                          |                           |                 |                 | Submitt        |                                                                                                              |                             |
|                  |                                   |                                            |                             |                |                                          |                           |                 |                 | Type:          | ☐ As Drille                                                                                                  | •                           |
|                  |                                   |                                            |                             |                | WELL LOCAT                               | TON INFOI                 | DMATION         |                 |                | □ AS Dime                                                                                                    |                             |
| ADIN             | 1                                 |                                            | D 10 1                      |                |                                          |                           |                 |                 |                |                                                                                                              |                             |
| API Nu<br>30-025 | imber<br>5-48159                  |                                            | Pool Code<br>5695           |                |                                          | Pool Name                 | 31LBR           | EY BA           | ASIN           | ; BONE                                                                                                       | SPRING                      |
| Propert          | ty Code                           |                                            | Property Na                 | me DR          | PI UNI                                   | Τ                         |                 |                 |                | Well Numb<br>25H                                                                                             | er                          |
| OGRIE<br>16696   |                                   |                                            | Operator Na                 |                | Y USA                                    | INC.                      |                 |                 |                | Ground Lev<br>3669.9'                                                                                        | el Elevation                |
| Surface          | e Owner: 🗆                        | State □ Fee □                              | l Tribal 🗹 Fed              | leral          |                                          | Minera                    | l Owner: 🗆 S    | State   Fee     | □ Tribal 🏻     | ✓ Federal                                                                                                    |                             |
|                  |                                   |                                            |                             |                | Surfa                                    | ace Location              |                 |                 |                |                                                                                                              |                             |
| UL               | Section                           | Township                                   | Range                       | Lot            | Ft. from N/S                             | Ft. from                  | E/W             | Latitude        |                | Longitude                                                                                                    | County                      |
| Р                | 18                                | 22S                                        | 32E                         |                | 170' FS                                  | L 1085                    | 5' FEL          | 32.384          | 1774           | -103.708854                                                                                                  | LEA                         |
|                  | 1.0                               | 122                                        | 0                           |                |                                          | Hole Locati               |                 |                 |                |                                                                                                              |                             |
| UL               | Section                           | Township                                   | Range                       | Lot            | Ft. from N/S                             | Ft. from                  |                 | Latitude        |                | Longitude                                                                                                    | County                      |
| A                | 7                                 | 22S                                        | 32E                         | Lot            | 50' FNL                                  |                           | FEL             | 32.413          | 2102           | -103.708265                                                                                                  |                             |
| $\overline{}$    | 1                                 | 223                                        | 3ZL                         |                | JO I INL                                 | - 090                     | 1               | 32.41           | 7132           | -103.700203                                                                                                  | LLA                         |
| D 1:             | . 1 .                             | I CII D C                                  | . 337 11                    | D.C.           | W 11 A DI                                | 0 1                       |                 | II : (7/A)      | C 1::          | 1.6 0.1                                                                                                      |                             |
| 320              | ted Acres                         | Infill or Defi                             | ning Well                   | _              | Well API<br>30-025-4783                  |                           | ping Spacing    | Unit (Y/N)      | Consolic       | lation Code                                                                                                  |                             |
|                  | т 1                               | INFILL                                     |                             | 210-           | 30-023-4763                              |                           |                 |                 |                |                                                                                                              |                             |
| Order I          | Numbers.                          |                                            |                             |                |                                          | Well set                  | backs are und   | ler Common (    | Ownership      | o: □Yes □No                                                                                                  |                             |
|                  |                                   |                                            |                             |                | Kick O                                   | ff Point (KO              | P)              |                 |                |                                                                                                              |                             |
| UL               | Section                           | Township                                   | Range                       | Lot            | Ft. from N/S                             | Ft. from                  | E/W             | Latitude        |                | Longitude                                                                                                    | County                      |
| lP               | 18                                | 22S                                        | 32E                         |                | 50' FSL                                  | . 880                     | ' FEL           | 32.384          | 1472           | -103.708316                                                                                                  | LEA                         |
|                  |                                   |                                            |                             | I              | First Ta                                 | ıke Point (F              | ΓP)             | 1               | 1              |                                                                                                              | 1                           |
| UL               | Section                           | Township                                   | Range                       | Lot            | Ft. from N/S                             | Ft. from                  |                 | Latitude        |                | Longitude                                                                                                    | County                      |
| Р                | 18                                | 22S                                        | 32E                         |                | 312' FS                                  | L 903                     | ' FEL           | 32.385          | 5166           | -103.708264                                                                                                  | LEA                         |
|                  | . •                               | 122                                        | 0                           |                |                                          | ke Point (L               |                 |                 |                |                                                                                                              |                             |
| UL               | Section                           | Township                                   | Range                       | Lot            | Ft. from N/S                             | Ft. from                  |                 | Latitude        |                | Longitude                                                                                                    | County                      |
| A                | 7                                 | 22S                                        | 32E                         | Lot            | 176' FN                                  |                           |                 |                 | 28/8           | -103.708259                                                                                                  | •                           |
| $\overline{}$    | 1                                 | 223                                        | 32L                         |                | 170 110                                  | L 003                     | 1 LL            | 32.412          | 1040           | -103.700239                                                                                                  | LLA                         |
| Unitize          | d Area or A                       | rea of Uniform                             | Interest                    | Spacing        | Unit Type 🗹 Horiz                        | ontal 🗆 Ver               | tical           |                 | nd Floor E     | Elevation:                                                                                                   |                             |
|                  |                                   |                                            |                             |                |                                          |                           |                 | 3669            | .9             |                                                                                                              |                             |
| OPERA            | ATOR CERT                         | TIFICATIONS                                |                             |                |                                          | SURVEYO                   | R CERTIFIC      | CATIONS         |                |                                                                                                              |                             |
|                  |                                   |                                            |                             |                | plete to the best of                     |                           |                 |                 |                |                                                                                                              | om field notes of actual    |
|                  |                                   | ief, and, if the wel<br>ons a working inte |                             |                |                                          | surveys mad<br>my belief. | e by me or und  | er my supervisi | on, and that   | t the same is true ar                                                                                        | nd correct to the best of   |
|                  |                                   | d bottom hole loca                         |                             |                | s well at this<br>r unleased mineral     | , ,                       |                 |                 | I her          | CERTIFICATION reby certify that the well location shown his plat was plotted from field notes of             |                             |
| interest,        | or to a volunt                    | ary pooling agree                          |                             |                | g order heretofore                       |                           |                 |                 | actu<br>supe   | al surveys made by me or under my<br>rvision, and that the same is true and<br>ect to the best of my belief. |                             |
| entered          | by the division                   | 1.                                         |                             |                |                                          |                           |                 |                 | Date of Signar | October 26, 2022                                                                                             | -                           |
|                  |                                   | ital well, I further<br>lessee or owner o  |                             |                | has received the<br>sed mineral interest |                           |                 |                 |                | BUCHE                                                                                                        |                             |
| in each          | tract (in the ta                  | rget pool or form                          | ation) in which a           | ny part of the | e well's completed                       |                           |                 |                 | /              | QR MEX COM                                                                                                   |                             |
|                  | will be located<br><b>issa</b> Gl | d or obtained a co                         | mpulsory poolin<br>12/17/24 | -              | ine aivision.                            |                           |                 |                 | 1              | ABJAE                                                                                                        |                             |
| Signatur         |                                   | - July                                     | Date                        |                |                                          | Signature and             | Seal of Profess | ional Surveyor  | <del></del>    | 03-15-24 J                                                                                                   |                             |
| Meliss           | sa Guidry                         |                                            |                             |                |                                          |                           |                 |                 | Certif         | icate Number:                                                                                                | · <u> </u>                  |
| Printed N        | -                                 |                                            |                             |                |                                          | Certificate No            | umber           | Date of Surve   | y              |                                                                                                              |                             |
| melis            | sa_guidr                          | y@oxy.com                                  | า                           |                |                                          |                           |                 | Octobe          | r 26, 2        | 022                                                                                                          |                             |
|                  |                                   |                                            |                             |                |                                          |                           |                 | 1               |                |                                                                                                              |                             |