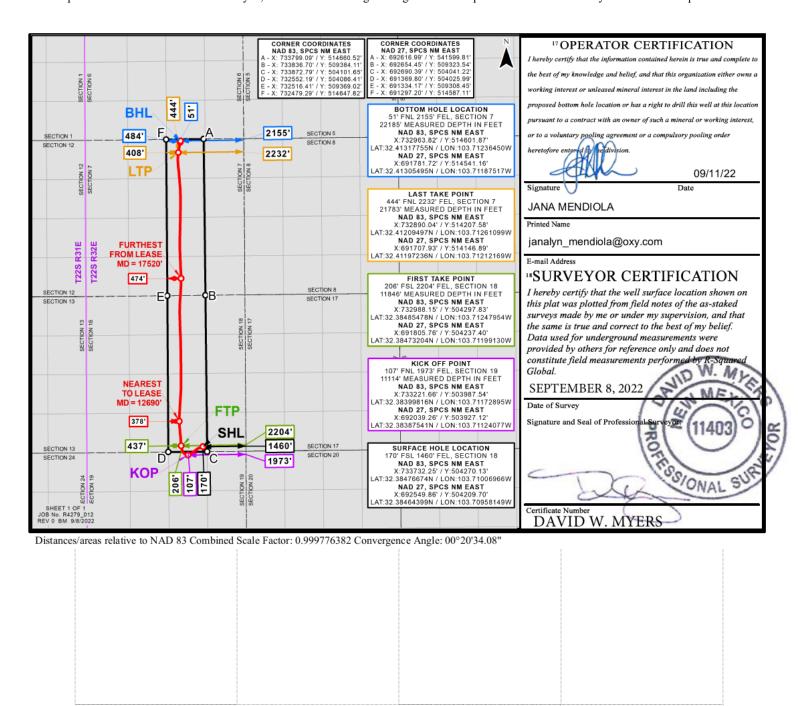

|                                                                                                                                                                                                                                                                                                                                                               |                                                                             | 2/16/2024 3                                                                          | :31:33 PM                                                                        |                                                                                               |                                                            |                                               |                          |                                      |                                                |                                                                                                                                                                                | Page 9                                       |
|---------------------------------------------------------------------------------------------------------------------------------------------------------------------------------------------------------------------------------------------------------------------------------------------------------------------------------------------------------------|-----------------------------------------------------------------------------|--------------------------------------------------------------------------------------|----------------------------------------------------------------------------------|-----------------------------------------------------------------------------------------------|------------------------------------------------------------|-----------------------------------------------|--------------------------|--------------------------------------|------------------------------------------------|--------------------------------------------------------------------------------------------------------------------------------------------------------------------------------|----------------------------------------------|
| <u>C-10</u>                                                                                                                                                                                                                                                                                                                                                   |                                                                             |                                                                                      | En                                                                               | State of New Mexico Energy, Minerals & Natural Resources Department OIL CONSERVATION DIVISION |                                                            |                                               |                          |                                      | Revised July 9, 2024                           |                                                                                                                                                                                |                                              |
| Submit Electronically Via OCD Permitting                                                                                                                                                                                                                                                                                                                      |                                                                             |                                                                                      |                                                                                  | OIL                                                                                           | CONSERVA                                                   | I ION DIVIS                                   | ION                      |                                      | a 1                                            | ☐ Initial Su                                                                                                                                                                   | ıbmittal                                     |
|                                                                                                                                                                                                                                                                                                                                                               |                                                                             |                                                                                      |                                                                                  |                                                                                               |                                                            |                                               |                          |                                      | Submitta<br>Type:                              | ☑ Amende                                                                                                                                                                       | d Report                                     |
|                                                                                                                                                                                                                                                                                                                                                               |                                                                             |                                                                                      |                                                                                  |                                                                                               |                                                            |                                               |                          |                                      | -71                                            | ☐ As Drille                                                                                                                                                                    | ed                                           |
|                                                                                                                                                                                                                                                                                                                                                               |                                                                             |                                                                                      |                                                                                  |                                                                                               | WELL LOCAT                                                 | ΓΙΟΝ INFORM.                                  | ATION                    |                                      |                                                |                                                                                                                                                                                |                                              |
|                                                                                                                                                                                                                                                                                                                                                               | lumber<br>5-48167                                                           |                                                                                      | Pool Code<br>5695                                                                |                                                                                               |                                                            | Pool Name BI                                  | LBR                      | EY BA                                | ASIN;                                          | BONE                                                                                                                                                                           | SPRING                                       |
| Proper 332928                                                                                                                                                                                                                                                                                                                                                 | rty Code                                                                    |                                                                                      | Property N                                                                       | ame DR                                                                                        | PI UNI                                                     | T                                             |                          |                                      |                                                | Well Numb                                                                                                                                                                      | er                                           |
| OGRI<br>16696                                                                                                                                                                                                                                                                                                                                                 |                                                                             |                                                                                      | Operator N                                                                       | ame OX                                                                                        | Y USA                                                      | INC.                                          |                          |                                      |                                                | Ground Lev<br>3663'                                                                                                                                                            | vel Elevation                                |
|                                                                                                                                                                                                                                                                                                                                                               |                                                                             | State ☐ Fee ☐                                                                        |                                                                                  |                                                                                               |                                                            |                                               | wner: 🗆 S                | State   Fee                          | ☐ Tribal 🗷                                     |                                                                                                                                                                                |                                              |
|                                                                                                                                                                                                                                                                                                                                                               |                                                                             |                                                                                      |                                                                                  |                                                                                               | Surf                                                       | ace Location                                  |                          |                                      |                                                |                                                                                                                                                                                |                                              |
| O<br>UL                                                                                                                                                                                                                                                                                                                                                       | Section 18                                                                  | Township 22S                                                                         | Range 32E                                                                        | Lot                                                                                           | Ft. from N/S 170' FS                                       | Ft. from E/V                                  |                          | Latitude 32.3847                     |                                                | Longitude<br>103.71006966                                                                                                                                                      | County                                       |
|                                                                                                                                                                                                                                                                                                                                                               |                                                                             |                                                                                      | I                                                                                |                                                                                               | Bottom                                                     | Hole Location                                 |                          | I                                    |                                                |                                                                                                                                                                                |                                              |
| UL                                                                                                                                                                                                                                                                                                                                                            | Section                                                                     | Township                                                                             | Range                                                                            | Lot                                                                                           | Ft. from N/S                                               | Ft. from E/V                                  |                          | Latitude                             |                                                | Longitude                                                                                                                                                                      | County                                       |
| В                                                                                                                                                                                                                                                                                                                                                             | 7                                                                           | 22S                                                                                  | 32E                                                                              |                                                                                               | 51' FNL                                                    | _  2155'                                      | FEL                      | 32.4131                              | 17755 -                                        | 103.71236450                                                                                                                                                                   | LEA                                          |
| Dedic. <b>320</b>                                                                                                                                                                                                                                                                                                                                             | ated Acres                                                                  | Infill or Def                                                                        | ining Well                                                                       | 1                                                                                             | g Well API<br>30-025-4786                                  | Overlapping                                   | g Spacing                | Unit (Y/N)                           | Consolida                                      | ntion Code                                                                                                                                                                     |                                              |
|                                                                                                                                                                                                                                                                                                                                                               | Numbers.                                                                    | 1141 122                                                                             |                                                                                  |                                                                                               | 00 020 1700                                                |                                               | ks are und               | der Common                           | Ownership:                                     | □Yes □No                                                                                                                                                                       |                                              |
|                                                                                                                                                                                                                                                                                                                                                               |                                                                             |                                                                                      |                                                                                  |                                                                                               | Kick O                                                     | Off Point (KOP)                               |                          |                                      | <del>-</del>                                   |                                                                                                                                                                                |                                              |
| B                                                                                                                                                                                                                                                                                                                                                             | Section 19                                                                  | Township 22S                                                                         | Range 32E                                                                        | Lot                                                                                           | Ft. from N/S 107' FN                                       | Ft. from E/V                                  |                          | Latitude 32.3839                     |                                                | Longitude<br>103.71172895                                                                                                                                                      | County                                       |
|                                                                                                                                                                                                                                                                                                                                                               | 110                                                                         | 220                                                                                  | JZL                                                                              | 1                                                                                             | _                                                          | ake Point (FTP)                               |                          | 02.000                               |                                                |                                                                                                                                                                                |                                              |
| UL                                                                                                                                                                                                                                                                                                                                                            | Section                                                                     | Township                                                                             | Range                                                                            | Lot                                                                                           | Ft. from N/S                                               | Ft. from E/V                                  |                          | Latitude                             |                                                | Longitude                                                                                                                                                                      | County                                       |
| 0                                                                                                                                                                                                                                                                                                                                                             | 18                                                                          | 22S                                                                                  | 32E                                                                              |                                                                                               | 206' FS                                                    | L 2204'                                       | <b>FEL</b>               | 32.3848                              | 35478 -                                        | 103.71247954                                                                                                                                                                   | LEA                                          |
|                                                                                                                                                                                                                                                                                                                                                               |                                                                             |                                                                                      |                                                                                  |                                                                                               | Last Ta                                                    | ake Point (LTP)                               |                          |                                      |                                                |                                                                                                                                                                                |                                              |
| UL                                                                                                                                                                                                                                                                                                                                                            | Section                                                                     | Township                                                                             | Range                                                                            | Lot                                                                                           | Ft. from N/S                                               | Ft. from E/V                                  |                          | Latitude                             |                                                | Longitude                                                                                                                                                                      | County                                       |
| В                                                                                                                                                                                                                                                                                                                                                             | 7                                                                           | 22S                                                                                  | 32E                                                                              |                                                                                               | 444' FN                                                    | L 2232'                                       | FEL                      | 32.4120                              | )9497 -                                        | 103.71261099                                                                                                                                                                   | LEA                                          |
| Unitiz                                                                                                                                                                                                                                                                                                                                                        | ed Area or A                                                                | rea of Uniform                                                                       | Interest                                                                         | Spacing                                                                                       | Unit Type <b>☑</b> Horiz                                   | zontal   Vertical                             | 1                        |                                      | nd Floor El                                    | evation:                                                                                                                                                                       |                                              |
|                                                                                                                                                                                                                                                                                                                                                               |                                                                             |                                                                                      |                                                                                  |                                                                                               |                                                            |                                               |                          | 3663                                 |                                                |                                                                                                                                                                                |                                              |
| OPER                                                                                                                                                                                                                                                                                                                                                          | ATOR CER                                                                    | ΓΙΓΙCATIONS                                                                          |                                                                                  |                                                                                               |                                                            | SURVEYOR (                                    | CERTIFIC                 | CATIONS                              |                                                |                                                                                                                                                                                |                                              |
| my kno<br>organiz<br>includi<br>locatio                                                                                                                                                                                                                                                                                                                       | www.edge and be<br>zation either over<br>ing the propose<br>n pursuant to a | lief, and, if the we<br>wns a working inte<br>d bottom hole lock<br>contract with an | ll is a vertical or<br>erest or unleased<br>ation or has a ri<br>owner of a work | directional v<br>mineral inte<br>ght to drill thi<br>ing interest o                           | rest in the land<br>is well at this<br>or unleased mineral | I hereby certify a surveys made by my belief. | that the we<br>me or und | ell location sho<br>ler my supervisi | on, and that  E-mail Addi  SUR  I hereby       | the same is true are ress VEYOR CERTIFIC certify that the well surface local                                                                                                   | ation shown on                               |
| entered                                                                                                                                                                                                                                                                                                                                                       | d by the division                                                           | 1.                                                                                   |                                                                                  |                                                                                               | g order heretofore                                         |                                               |                          |                                      | surveys n<br>the same<br>Data used<br>provided | was plotted from field notes of to<br>nade by me or under my supervi<br>is true and correct to the best of<br>d for underground measuremen<br>by others for reference only and | ision, and that<br>if my belief.<br>sts were |
| If this well is a horizontal well, I further certify that this organization has received th consent of at least one lessee or owner of a working interest or unleased mineral inte in each tract (in the target pool or formation) in which any part of the well's complet interval will be located or obtained a compulsory pooling order from the division. |                                                                             |                                                                                      |                                                                                  |                                                                                               | sed mineral interest<br>e well's completed                 | Date of Survey                                |                          |                                      |                                                | TE P                                                                                                                                                                           |                                              |
| -                                                                                                                                                                                                                                                                                                                                                             |                                                                             | Guidry                                                                               |                                                                                  | ļ                                                                                             |                                                            |                                               |                          |                                      |                                                | and Seal of Professional Survey Or                                                                                                                                             | ONAL SUR                                     |
| Signatu                                                                                                                                                                                                                                                                                                                                                       |                                                                             |                                                                                      | Date                                                                             |                                                                                               |                                                            | Signature and Sea                             | ıı ot Profess            | sional Surveyor                      | Certificate 1                                  | Number<br>VID W. MYERS                                                                                                                                                         |                                              |
| -                                                                                                                                                                                                                                                                                                                                                             | sa Guidry                                                                   |                                                                                      |                                                                                  |                                                                                               |                                                            | Contifficate NT 1                             |                          | Det :f0                              |                                                |                                                                                                                                                                                |                                              |
| Printed                                                                                                                                                                                                                                                                                                                                                       |                                                                             | w@oxy.com                                                                            | n                                                                                |                                                                                               |                                                            | Certificate Number                            | ei.                      | Septem                               |                                                | 2022                                                                                                                                                                           |                                              |