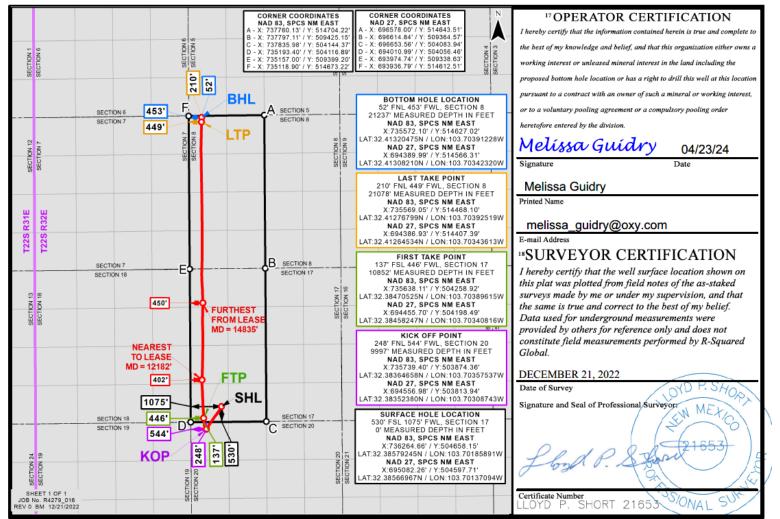

| <u>C-1</u>                                                                                                                                                                                                                                                                                                                                                                                                                                                                                                                                                           | ~                 | /7/2025 6:54       | State of New Mexico<br>Energy, Minerals & Natural Resources De |                           |                         | Departm                                                                   | tment                                                                                   |                                                                                                                                                                                                                                                         | Revised July 9, 2024                                                                                             |                           |               |  |
|----------------------------------------------------------------------------------------------------------------------------------------------------------------------------------------------------------------------------------------------------------------------------------------------------------------------------------------------------------------------------------------------------------------------------------------------------------------------------------------------------------------------------------------------------------------------|-------------------|--------------------|----------------------------------------------------------------|---------------------------|-------------------------|---------------------------------------------------------------------------|-----------------------------------------------------------------------------------------|---------------------------------------------------------------------------------------------------------------------------------------------------------------------------------------------------------------------------------------------------------|------------------------------------------------------------------------------------------------------------------|---------------------------|---------------|--|
| Submit Electronically                                                                                                                                                                                                                                                                                                                                                                                                                                                                                                                                                |                   | OIL CONSERVATION D |                                                                |                           |                         |                                                                           |                                                                                         |                                                                                                                                                                                                                                                         | □ In:4:-1.0                                                                                                      | ubmittel                  |               |  |
| Via OC                                                                                                                                                                                                                                                                                                                                                                                                                                                                                                                                                               | CD Permitting     | 5                  |                                                                |                           |                         |                                                                           |                                                                                         |                                                                                                                                                                                                                                                         | Submitta                                                                                                         | I Initial Su              |               |  |
|                                                                                                                                                                                                                                                                                                                                                                                                                                                                                                                                                                      |                   |                    |                                                                |                           |                         |                                                                           |                                                                                         |                                                                                                                                                                                                                                                         | Type:                                                                                                            | Amendee                   | *             |  |
|                                                                                                                                                                                                                                                                                                                                                                                                                                                                                                                                                                      |                   |                    | 1                                                              | WELL LOCATION INFORMATION |                         |                                                                           |                                                                                         |                                                                                                                                                                                                                                                         |                                                                                                                  |                           | лı            |  |
|                                                                                                                                                                                                                                                                                                                                                                                                                                                                                                                                                                      | lumber            |                    | Pool Code                                                      |                           |                         |                                                                           |                                                                                         |                                                                                                                                                                                                                                                         | N. BOI                                                                                                           |                           | NG SOUTH      |  |
|                                                                                                                                                                                                                                                                                                                                                                                                                                                                                                                                                                      |                   |                    |                                                                | Property Name DR PI UNIT  |                         |                                                                           | <sup>Pool Name</sup> BILBREY BASIN; BON                                                 |                                                                                                                                                                                                                                                         |                                                                                                                  |                           | Well Number   |  |
| 332769<br>OGRI                                                                                                                                                                                                                                                                                                                                                                                                                                                                                                                                                       |                   |                    |                                                                | tor Name OXY USA INC.     |                         |                                                                           |                                                                                         |                                                                                                                                                                                                                                                         | 121H<br>Ground Level Elevation                                                                                   |                           |               |  |
| 16696                                                                                                                                                                                                                                                                                                                                                                                                                                                                                                                                                                | -                 |                    |                                                                |                           | 1 USA                   |                                                                           |                                                                                         |                                                                                                                                                                                                                                                         |                                                                                                                  | 3690                      |               |  |
| Surfac                                                                                                                                                                                                                                                                                                                                                                                                                                                                                                                                                               | ce Owner: 🗆       | State □ Fee □      | ∃ Tribal 🗹 Fe                                                  | deral                     |                         | Mineral Ov                                                                | wner: 🗆 S                                                                               | tate □ Fee [                                                                                                                                                                                                                                            | 🔟 Tribal 🗷                                                                                                       | Federal                   |               |  |
|                                                                                                                                                                                                                                                                                                                                                                                                                                                                                                                                                                      |                   |                    | D                                                              | <b>.</b>                  |                         | ace Location                                                              |                                                                                         | <b>x</b> 1                                                                                                                                                                                                                                              |                                                                                                                  | <b>x</b>                  |               |  |
| UL<br>M                                                                                                                                                                                                                                                                                                                                                                                                                                                                                                                                                              | Section <b>17</b> | Township<br>22S    | Range<br>32E                                                   | Lot                       | Ft. from N/S<br>530' FS | Ft. from E/V                                                              |                                                                                         | Latitude <b>32</b> 3857                                                                                                                                                                                                                                 |                                                                                                                  | Longitude<br>103.70185891 | County<br>LEA |  |
|                                                                                                                                                                                                                                                                                                                                                                                                                                                                                                                                                                      | 117               | 220                | JZL                                                            |                           |                         | Hole Location                                                             |                                                                                         | 02.0001                                                                                                                                                                                                                                                 | 0210                                                                                                             | 100.10100001              |               |  |
| UL                                                                                                                                                                                                                                                                                                                                                                                                                                                                                                                                                                   | Section           | Township           | Range                                                          | Lot                       | Ft. from N/S            | Ft. from E/V                                                              |                                                                                         | Latitude                                                                                                                                                                                                                                                |                                                                                                                  | Longitude                 | County        |  |
| D                                                                                                                                                                                                                                                                                                                                                                                                                                                                                                                                                                    | 8                 | 22S                | 32E                                                            |                           | 52' FNL                 | _  453' F                                                                 | FWL                                                                                     | 32.4132                                                                                                                                                                                                                                                 | 0475 -                                                                                                           | 103.70391228              | LEA           |  |
| Dedic                                                                                                                                                                                                                                                                                                                                                                                                                                                                                                                                                                | ated Acres        | Infill or Def      | ining Well                                                     | Defining                  | g Well API              | Overlapping                                                               | Spacing                                                                                 | Unit (Y/N)                                                                                                                                                                                                                                              | Consolida                                                                                                        | ation Code                |               |  |
| 640                                                                                                                                                                                                                                                                                                                                                                                                                                                                                                                                                                  |                   | Definin            | -                                                              | -                         | 25-48282                | Overlapping Spacing Unit (Y/N) Consolidation Code                         |                                                                                         |                                                                                                                                                                                                                                                         |                                                                                                                  |                           |               |  |
| Order                                                                                                                                                                                                                                                                                                                                                                                                                                                                                                                                                                | Numbers.          |                    | 0                                                              |                           |                         | Well setbacks are under Common Ownership:  Yes  No                        |                                                                                         |                                                                                                                                                                                                                                                         |                                                                                                                  |                           |               |  |
|                                                                                                                                                                                                                                                                                                                                                                                                                                                                                                                                                                      |                   |                    |                                                                |                           | Kick O                  | ff Point (KOP)                                                            |                                                                                         |                                                                                                                                                                                                                                                         |                                                                                                                  |                           |               |  |
| UL                                                                                                                                                                                                                                                                                                                                                                                                                                                                                                                                                                   | Section           | Township           | Range                                                          | Lot                       | Ft. from N/S            | Ft. from E/V                                                              | V                                                                                       | Latitude                                                                                                                                                                                                                                                |                                                                                                                  | Longitude                 | County        |  |
| D                                                                                                                                                                                                                                                                                                                                                                                                                                                                                                                                                                    | 20                | 22S                | 32E                                                            |                           | 248' FN                 | L 544' F                                                                  | FWL                                                                                     | 32.3836                                                                                                                                                                                                                                                 | 4658 -                                                                                                           | 103.70357537              | LEA           |  |
| * **                                                                                                                                                                                                                                                                                                                                                                                                                                                                                                                                                                 |                   |                    |                                                                | <b>.</b>                  | T                       | ake Point (FTP)                                                           |                                                                                         | <b>x x</b>                                                                                                                                                                                                                                              |                                                                                                                  | *                         |               |  |
| UL                                                                                                                                                                                                                                                                                                                                                                                                                                                                                                                                                                   | Section <b>17</b> | Township<br>22S    | Range<br>32E                                                   | Lot                       | Ft. from N/S<br>137' FS | Ft. from E/V                                                              |                                                                                         | Latitude <b>32 3847</b>                                                                                                                                                                                                                                 |                                                                                                                  | Longitude<br>103.70389615 | County        |  |
|                                                                                                                                                                                                                                                                                                                                                                                                                                                                                                                                                                      | 11                | 220                | JZL                                                            |                           |                         | $\mathbf{L} = \mathbf{T} \mathbf{T} \mathbf{U} \mathbf{I}$ ke Point (LTP) |                                                                                         | 02.0047                                                                                                                                                                                                                                                 | 0020                                                                                                             | 103.70303013              |               |  |
| UL                                                                                                                                                                                                                                                                                                                                                                                                                                                                                                                                                                   | Section           | Township           | Range                                                          | Lot                       | Ft. from N/S            | Ft. from E/V                                                              | V                                                                                       | Latitude                                                                                                                                                                                                                                                |                                                                                                                  | Longitude                 | County        |  |
| D                                                                                                                                                                                                                                                                                                                                                                                                                                                                                                                                                                    | 8                 | 22S                | 32E                                                            |                           | 210' FN                 | L 449' F                                                                  | FWL                                                                                     | 32.4127                                                                                                                                                                                                                                                 | 6799 -                                                                                                           | 103.70392519              | LEA           |  |
| Unitiz                                                                                                                                                                                                                                                                                                                                                                                                                                                                                                                                                               | ed Area or A      | rea of Uniform     | Interest                                                       | Spacing                   | Unit Type 🖌 Horiz       | contal 🗆 Vertical                                                         | l                                                                                       | Groun<br>3690                                                                                                                                                                                                                                           | ıd Floor El                                                                                                      | evation:                  |               |  |
| OPER                                                                                                                                                                                                                                                                                                                                                                                                                                                                                                                                                                 | ATOR CER          | TIFICATIONS        |                                                                |                           |                         | SURVEYOR C                                                                | CERTIFIC                                                                                | ATIONS                                                                                                                                                                                                                                                  |                                                                                                                  |                           |               |  |
| I hereby certify that the information contained herein is true and complete to the best of my knowledge and belief, and, if the well is a vertical or directional well, that this organization either owns a working interest or unleased mineral interest in the land including the proposed bottom hole location or has a right to drill this well at this location pursuant to a contract with an owner of a working interest or unleased mineral interest, or to a voluntary pooling agreement or a compulsory pooling order heretofore entered by the division. |                   |                    |                                                                | I hereby certify t        | that the we             | ll location show                                                          | on, and that<br>"SUI<br>I hereby<br>this pla<br>surveys<br>the sam<br>Data u<br>provide | the same is true ar.<br><b>RVEYOR CERTIF</b><br>y certify that the well surface<br>to use plotted from field notes<br>made by me or under my sug-<br>te is true and correct to the bi-<br>sed for underground measure<br>d by others for reference only | location shown on<br>of the as-staked<br>pervision, and that<br>st of my belief.<br>ments were<br>y and does not |                           |               |  |
| If this well is a horizontal well, I further certify that this organization has received the<br>consent of at least one lessee or owner of a working interest or unleased mineral interest<br>in each tract (in the target pool or formation) in which any part of the well's completed<br>interval will be located or obtained a compulsory pooling order from the division.                                                                                                                                                                                        |                   |                    |                                                                |                           |                         |                                                                           | constitu<br>Global<br>DECE                                                              | ute field measurements perfor<br>MBER 21, 2022                                                                                                                                                                                                          | MEY MEY                                                                                                          |                           |               |  |
| Me                                                                                                                                                                                                                                                                                                                                                                                                                                                                                                                                                                   | líssa             | Guídr              | 01/07/2                                                        | 25                        |                         |                                                                           |                                                                                         |                                                                                                                                                                                                                                                         | P                                                                                                                | edp &                     | 21653         |  |
| Signatu                                                                                                                                                                                                                                                                                                                                                                                                                                                                                                                                                              | ire               |                    | Date                                                           |                           |                         | Signature and Sea                                                         | l of Professi                                                                           | onal Surveyor                                                                                                                                                                                                                                           | Certifica                                                                                                        | te Number                 |               |  |
| Melis                                                                                                                                                                                                                                                                                                                                                                                                                                                                                                                                                                | ssa Guidry        |                    |                                                                |                           |                         |                                                                           |                                                                                         |                                                                                                                                                                                                                                                         | LLOYD                                                                                                            | P. SHORT 21653            | WONAL SU      |  |
| Printed                                                                                                                                                                                                                                                                                                                                                                                                                                                                                                                                                              | Name              |                    |                                                                |                           |                         | Certificate Numbe                                                         | er                                                                                      | Date of Survey                                                                                                                                                                                                                                          |                                                                                                                  | 0000                      |               |  |
| -                                                                                                                                                                                                                                                                                                                                                                                                                                                                                                                                                                    |                   | ry@oxy.cor         | n                                                              |                           |                         |                                                                           |                                                                                         | Decemb                                                                                                                                                                                                                                                  | ber 21,                                                                                                          | 2022                      |               |  |
| Email A                                                                                                                                                                                                                                                                                                                                                                                                                                                                                                                                                              | Address           |                    |                                                                |                           |                         |                                                                           |                                                                                         |                                                                                                                                                                                                                                                         |                                                                                                                  |                           |               |  |