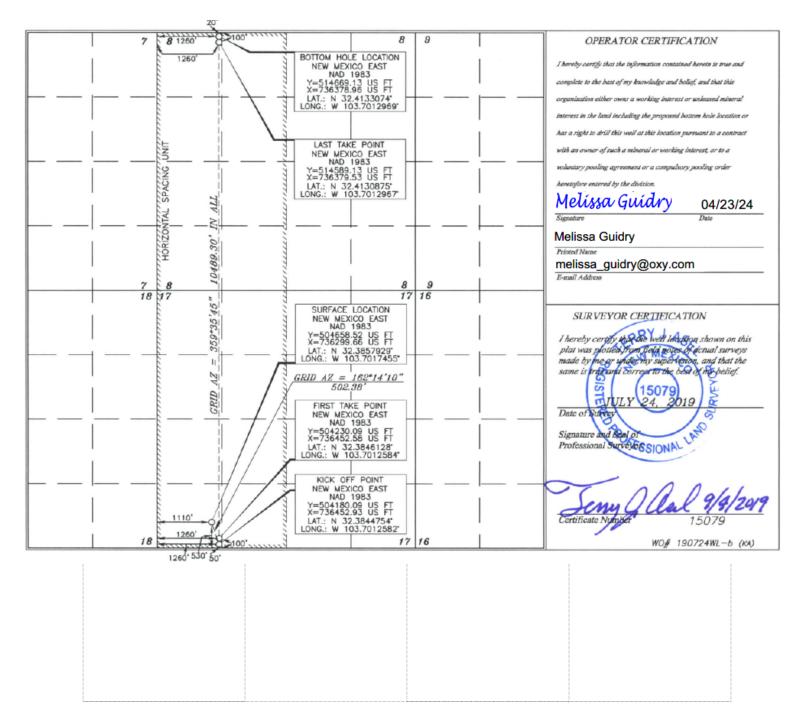

| eived by OCD: 1/7/2025 7:24                                                                                                                                                                                                                                                                                                                                                                                                                                                                                                                                                                    |                                        |                                            | State of New<br>Energy, Minerals & Natura |                  |                        | l Resources Department                             |                                                                 |                                                                                  | Revised July 9, 2024 |                                   |                           |
|------------------------------------------------------------------------------------------------------------------------------------------------------------------------------------------------------------------------------------------------------------------------------------------------------------------------------------------------------------------------------------------------------------------------------------------------------------------------------------------------------------------------------------------------------------------------------------------------|----------------------------------------|--------------------------------------------|-------------------------------------------|------------------|------------------------|----------------------------------------------------|-----------------------------------------------------------------|----------------------------------------------------------------------------------|----------------------|-----------------------------------|---------------------------|
| Submit Electronically<br>Via OCD Permitting                                                                                                                                                                                                                                                                                                                                                                                                                                                                                                                                                    |                                        |                                            | OIL                                       | CONSERVA         | FION DIVISION          |                                                    |                                                                 |                                                                                  | □ Initial Su         | ıbmittal                          |                           |
|                                                                                                                                                                                                                                                                                                                                                                                                                                                                                                                                                                                                |                                        |                                            |                                           |                  |                        |                                                    |                                                                 |                                                                                  | Submittal<br>Type:   | Amendeo                           | d Report                  |
|                                                                                                                                                                                                                                                                                                                                                                                                                                                                                                                                                                                                |                                        |                                            |                                           |                  |                        |                                                    |                                                                 |                                                                                  | •••                  | □ As Drille                       | ed.                       |
|                                                                                                                                                                                                                                                                                                                                                                                                                                                                                                                                                                                                |                                        |                                            |                                           |                  | WELL LOCAT             | TION INFORMA                                       | TION                                                            |                                                                                  |                      |                                   |                           |
|                                                                                                                                                                                                                                                                                                                                                                                                                                                                                                                                                                                                | 5-48946                                |                                            | Pool Code<br>97366                        |                  |                        |                                                    | BRE                                                             | Y BASIN                                                                          | N; BON               |                                   | NG, SOUTH                 |
| Proper<br>332769                                                                                                                                                                                                                                                                                                                                                                                                                                                                                                                                                                               | ty Code                                |                                            | Property N                                | $^{Iame}DR$      | R PI UNI               | Т                                                  |                                                                 |                                                                                  |                      | Well Number 122H                  | er                        |
| OGRII<br>16696                                                                                                                                                                                                                                                                                                                                                                                                                                                                                                                                                                                 | D No.                                  |                                            |                                           |                  | Y USA                  |                                                    |                                                                 |                                                                                  |                      | Ground Level Elevation<br>3690.9' |                           |
| Surfac                                                                                                                                                                                                                                                                                                                                                                                                                                                                                                                                                                                         | e Owner: 🗆                             | State □ Fee □                              | Tribal 🗹 Fe                               | deral            |                        | Mineral Ow                                         | ner: 🗆 S                                                        | tate □ Fee □                                                                     | 🗆 Tribal 🗹           | Federal                           |                           |
|                                                                                                                                                                                                                                                                                                                                                                                                                                                                                                                                                                                                |                                        |                                            |                                           |                  | 0.0                    |                                                    |                                                                 |                                                                                  |                      |                                   |                           |
| UL                                                                                                                                                                                                                                                                                                                                                                                                                                                                                                                                                                                             | Section                                | Township                                   | Range                                     | Lot              | Ft. from N/S           | ace Location<br>Ft. from E/W                       |                                                                 | Latitude                                                                         | Т                    | Longitude                         | County                    |
| M                                                                                                                                                                                                                                                                                                                                                                                                                                                                                                                                                                                              | 17                                     | 22S                                        | 32E                                       | Lot              | _                      | L 1110' F                                          |                                                                 |                                                                                  |                      | 103.7017455                       | 2                         |
| 1 V I                                                                                                                                                                                                                                                                                                                                                                                                                                                                                                                                                                                          | 11                                     | 220                                        | JZL                                       |                  |                        | Hole Location                                      |                                                                 | 02.000                                                                           | 020                  |                                   |                           |
| UL                                                                                                                                                                                                                                                                                                                                                                                                                                                                                                                                                                                             | Section                                | Township                                   | Range                                     | Lot              | Ft. from N/S           | Ft. from E/W                                       |                                                                 | Latitude                                                                         | I                    | Longitude                         | County                    |
| D                                                                                                                                                                                                                                                                                                                                                                                                                                                                                                                                                                                              | 8                                      | 22S                                        | 32 <sup>°</sup> E                         |                  | 20' FNL                | _ 1260' F                                          | WI                                                              |                                                                                  |                      | 103.7012969                       | 2                         |
|                                                                                                                                                                                                                                                                                                                                                                                                                                                                                                                                                                                                | U                                      | 220                                        | ULL                                       |                  | 20111                  |                                                    |                                                                 |                                                                                  |                      |                                   |                           |
| Dedica                                                                                                                                                                                                                                                                                                                                                                                                                                                                                                                                                                                         | ated Acres                             | Infill or Def                              | ining Well                                | Defining         | g Well API             | Overlapping                                        | Spacing                                                         | Unit (Y/N)                                                                       | Consolidat           | tion Code                         |                           |
| 640                                                                                                                                                                                                                                                                                                                                                                                                                                                                                                                                                                                            |                                        | INFILL                                     | C                                         | -                | 30-025-4828            |                                                    |                                                                 |                                                                                  |                      |                                   |                           |
| Order                                                                                                                                                                                                                                                                                                                                                                                                                                                                                                                                                                                          | Numbers.                               |                                            |                                           |                  |                        | Well setbacks are under Common Ownership: □Yes □No |                                                                 |                                                                                  |                      |                                   |                           |
|                                                                                                                                                                                                                                                                                                                                                                                                                                                                                                                                                                                                |                                        |                                            |                                           |                  |                        |                                                    |                                                                 |                                                                                  |                      |                                   |                           |
| UL                                                                                                                                                                                                                                                                                                                                                                                                                                                                                                                                                                                             | Section                                | Township                                   | Range                                     | Lot              | Kick O<br>Ft. from N/S | Ft. from E/W                                       |                                                                 | Latitude                                                                         | Т                    | Longitude                         | County                    |
| M                                                                                                                                                                                                                                                                                                                                                                                                                                                                                                                                                                                              | 17                                     | 22S                                        | 32E                                       | Loi              | 50' FSL                |                                                    |                                                                 |                                                                                  |                      | 103.712582                        | 2                         |
| IVI                                                                                                                                                                                                                                                                                                                                                                                                                                                                                                                                                                                            | 17                                     | 223                                        | JZE                                       |                  |                        |                                                    |                                                                 | 52.504                                                                           | +734 -               | 103.712362                        | LEA                       |
| UL                                                                                                                                                                                                                                                                                                                                                                                                                                                                                                                                                                                             | Section                                | Township                                   | Range                                     | Lot              | First 1                | ake Point (FTP)<br>Ft. from E/W                    |                                                                 | Latitude                                                                         | I                    | Longitude                         | County                    |
| M                                                                                                                                                                                                                                                                                                                                                                                                                                                                                                                                                                                              | 17                                     | 22S                                        | 32E                                       | Lot              | 100' FS                |                                                    |                                                                 |                                                                                  |                      | 103.7012584                       | 2                         |
|                                                                                                                                                                                                                                                                                                                                                                                                                                                                                                                                                                                                |                                        | 220                                        |                                           |                  |                        | ake Point (LTP)                                    |                                                                 | 021001                                                                           |                      |                                   |                           |
| UL                                                                                                                                                                                                                                                                                                                                                                                                                                                                                                                                                                                             | Section                                | Township                                   | Range                                     | Lot              | Ft. from N/S           | Ft. from E/W                                       |                                                                 | Latitude                                                                         | Ι                    | Longitude                         | County                    |
| D                                                                                                                                                                                                                                                                                                                                                                                                                                                                                                                                                                                              | 8                                      | 22S                                        | 32E                                       |                  | 100' FN                | L 1260' F                                          |                                                                 |                                                                                  |                      | -                                 |                           |
| -                                                                                                                                                                                                                                                                                                                                                                                                                                                                                                                                                                                              | U                                      |                                            |                                           |                  | 100 111                |                                                    | ••=                                                             |                                                                                  |                      |                                   |                           |
| Unitize                                                                                                                                                                                                                                                                                                                                                                                                                                                                                                                                                                                        | ed Area or A                           | rea of Uniform                             | Interest                                  | Spacing          | Unit Type 🖬 Horiz      | zontal 🗆 Vertical                                  |                                                                 | Groun<br>3690.                                                                   | d Floor Ele<br>9'    | evation:                          |                           |
| OPER.                                                                                                                                                                                                                                                                                                                                                                                                                                                                                                                                                                                          | ATOR CER                               | TIFICATIONS                                |                                           |                  |                        | SURVEYOR C                                         | ERTIFIC                                                         | ATIONS                                                                           |                      |                                   |                           |
| I hereb                                                                                                                                                                                                                                                                                                                                                                                                                                                                                                                                                                                        | y certify that th                      | e information cor                          | ntained herein is                         | true and com     | plete to the best of   | I hereby certify th                                | at the wei                                                      | l location show                                                                  | n on this pla        | at was plotted fro                | m field notes of actual   |
| my know                                                                                                                                                                                                                                                                                                                                                                                                                                                                                                                                                                                        | wledge and be                          | lief, and, if the we<br>wns a working inte | ll is a vertical of                       | r directional v  | vell, that this        |                                                    |                                                                 |                                                                                  |                      |                                   | nd correct to the best of |
| includir                                                                                                                                                                                                                                                                                                                                                                                                                                                                                                                                                                                       | ng the propose                         | d bottom hole loce                         | ation or has a ri                         | ght to drill thi | is well at this        |                                                    |                                                                 |                                                                                  |                      | YOR CERTIFICATION                 |                           |
| location pursuant to a contract with an owner of a working interest or unleased mineral<br>interest, or to a voluntary pooling agreement or a compulsory pooling order heretofore<br>entered by the division.<br>If this well is a horizontal well, I further certify that this organization has received the<br>consent of at least one lessee or owner of a working interest or unleased mineral interest<br>in each tract (in the target pool or formation) in which any part of the well's completed<br>interval will be located or obtained a compulsory pooling order from the division. |                                        |                                            |                                           |                  |                        |                                                    | iffy the are well landing shown on this                         |                                                                                  |                      |                                   |                           |
|                                                                                                                                                                                                                                                                                                                                                                                                                                                                                                                                                                                                |                                        |                                            |                                           |                  |                        |                                                    | e or under my supervision, an<br>trand correct to the best of m | r under thy supervised on, and that the<br>na correct to the best of the pelief. |                      |                                   |                           |
|                                                                                                                                                                                                                                                                                                                                                                                                                                                                                                                                                                                                |                                        |                                            | . Date of Xi<br>Signature                 |                  |                        | NULY 24. 2019) 2                                   |                                                                 |                                                                                  |                      |                                   |                           |
|                                                                                                                                                                                                                                                                                                                                                                                                                                                                                                                                                                                                |                                        | a or obtained a co<br>Gúdry                |                                           |                  | ine aivision.          |                                                    |                                                                 |                                                                                  | 1 I Diession         | al Surveyo6SIONAL                 |                           |
| Signatu                                                                                                                                                                                                                                                                                                                                                                                                                                                                                                                                                                                        |                                        |                                            | Date                                      | -                |                        | Signature and Seal                                 | of Professi                                                     | onal Survevor                                                                    | - 50                 | my glal ?                         | 7/4/2019                  |
| e                                                                                                                                                                                                                                                                                                                                                                                                                                                                                                                                                                                              |                                        |                                            |                                           |                  |                        | 6 min and obur                                     |                                                                 |                                                                                  | Certificate          | Number 150<br>W0# 190724          | 979<br>WL-b (ка)          |
|                                                                                                                                                                                                                                                                                                                                                                                                                                                                                                                                                                                                | sa Guidry                              |                                            |                                           |                  |                        |                                                    |                                                                 | <b>D</b>                                                                         |                      |                                   |                           |
| Drintal                                                                                                                                                                                                                                                                                                                                                                                                                                                                                                                                                                                        | Printed Name<br>melissa_guidry@oxy.com |                                            |                                           |                  |                        |                                                    |                                                                 |                                                                                  |                      |                                   |                           |
|                                                                                                                                                                                                                                                                                                                                                                                                                                                                                                                                                                                                |                                        | -                                          |                                           |                  |                        | Certificate Number                                 |                                                                 | Date of Survey July 24,                                                          |                      |                                   |                           |