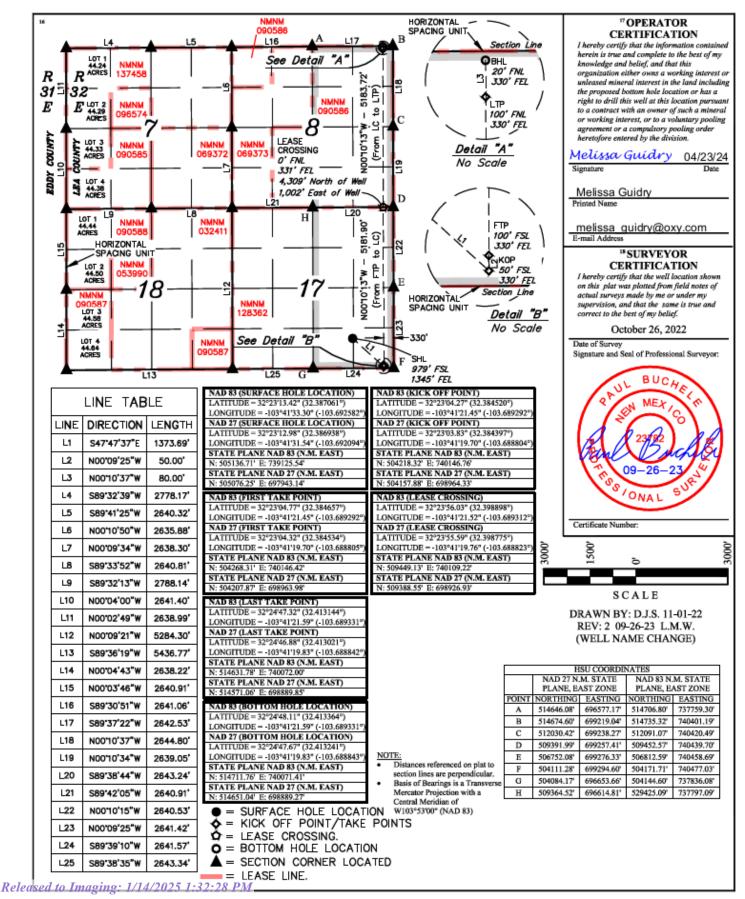

| <u>C-10</u>                                              | <u>)2</u>                                                              | <u>/6/2025 12:</u> 5                                                                                       |                                                                                  |                                                                       |                                                                                       | l Resources Departr                                                   | nent                           |                                     |                                                                                                                                                                    | Revised July 9, 2024 |  |
|----------------------------------------------------------|------------------------------------------------------------------------|------------------------------------------------------------------------------------------------------------|----------------------------------------------------------------------------------|-----------------------------------------------------------------------|---------------------------------------------------------------------------------------|-----------------------------------------------------------------------|--------------------------------|-------------------------------------|--------------------------------------------------------------------------------------------------------------------------------------------------------------------|----------------------|--|
| Submit Electronically<br>Via OCD Permitting              |                                                                        |                                                                                                            | OIL CONSERVATION DIVISION                                                        |                                                                       |                                                                                       |                                                                       | G 1                            | Initial Su                          | ıbmittal                                                                                                                                                           |                      |  |
|                                                          |                                                                        |                                                                                                            |                                                                                  |                                                                       |                                                                                       |                                                                       |                                | Submitta<br>Type:                   | Amende                                                                                                                                                             | d Report             |  |
|                                                          |                                                                        |                                                                                                            |                                                                                  |                                                                       |                                                                                       |                                                                       |                                | $\Box$ As Drille                    | ed                                                                                                                                                                 |                      |  |
|                                                          |                                                                        |                                                                                                            |                                                                                  |                                                                       | WELL LOCAT                                                                            | ION INFORMATION                                                       |                                |                                     |                                                                                                                                                                    |                      |  |
|                                                          | 5-48948                                                                |                                                                                                            | Pool Code<br>97366                                                               |                                                                       |                                                                                       | Pool Name BILBRE                                                      | Y BASI                         | N; BOI                              |                                                                                                                                                                    |                      |  |
| Property Code Property Na                                |                                                                        |                                                                                                            | ame DR                                                                           | <sup>™</sup> DR PI UNIT                                               |                                                                                       |                                                                       |                                |                                     | Well Number<br>124H                                                                                                                                                |                      |  |
|                                                          |                                                                        |                                                                                                            | <sup>lame</sup> OX                                                               | OXY USA INC.                                                          |                                                                                       |                                                                       | Ground Level Elevation 3678.7' |                                     |                                                                                                                                                                    |                      |  |
| Surface                                                  | e Owner: 🗆                                                             | State □ Fee □                                                                                              | 🛛 Tribal 🗹 Fe                                                                    | deral                                                                 |                                                                                       | Mineral Owner:                                                        | State 🗆 Fee                    | 🗆 Tribal 🖬                          | Federal                                                                                                                                                            |                      |  |
|                                                          |                                                                        |                                                                                                            |                                                                                  |                                                                       | Surf                                                                                  | ace Location                                                          |                                |                                     |                                                                                                                                                                    |                      |  |
| UL                                                       | Section                                                                | Township                                                                                                   | Range                                                                            | Lot                                                                   | Ft. from N/S                                                                          | Ft. from E/W                                                          | Latitude                       |                                     | Longitude                                                                                                                                                          | County               |  |
| Ο                                                        | 17                                                                     | 22S                                                                                                        | 32E                                                                              |                                                                       | 979' FS                                                                               | L 1345' FEL                                                           | 32.387                         | 7061                                | 103.692582                                                                                                                                                         | LEA                  |  |
| -                                                        |                                                                        |                                                                                                            |                                                                                  |                                                                       |                                                                                       | Hole Location                                                         |                                |                                     |                                                                                                                                                                    |                      |  |
| UL                                                       | Section                                                                | Township                                                                                                   | Range                                                                            | Lot                                                                   | Ft. from N/S                                                                          | Ft. from E/W                                                          | Latitude                       |                                     | Longitude                                                                                                                                                          | County               |  |
| Α                                                        | 8                                                                      | 22S                                                                                                        | 32E                                                                              |                                                                       | 20' FNL                                                                               | . 330' FEL                                                            | 32.413                         | 3364                                | 103.689331                                                                                                                                                         | LEA                  |  |
|                                                          |                                                                        |                                                                                                            |                                                                                  |                                                                       |                                                                                       |                                                                       |                                |                                     |                                                                                                                                                                    |                      |  |
|                                                          | ited Acres                                                             | Infill or Def                                                                                              | ining Well                                                                       | Defining                                                              | g Well API                                                                            | Overlapping Spacing                                                   | g Unit (Y/N)                   | Consolida                           | ation Code                                                                                                                                                         |                      |  |
| 640                                                      |                                                                        | INFILL                                                                                                     |                                                                                  | 25H -                                                                 | 30-025-4894                                                                           | 49 N                                                                  |                                |                                     |                                                                                                                                                                    |                      |  |
| Order 1                                                  | Numbers.                                                               |                                                                                                            |                                                                                  |                                                                       |                                                                                       | Well setbacks are under Common Ownership:  Yes  No                    |                                |                                     |                                                                                                                                                                    |                      |  |
|                                                          |                                                                        |                                                                                                            |                                                                                  |                                                                       | Kick ()                                                                               | ff Point (KOP)                                                        |                                |                                     |                                                                                                                                                                    |                      |  |
| UL                                                       | Section                                                                | Township                                                                                                   | Range                                                                            | Lot                                                                   | Ft. from N/S                                                                          | Ft. from E/W                                                          | Latitude                       |                                     | Longitude                                                                                                                                                          | County               |  |
| Ρ                                                        | 17                                                                     | 22S                                                                                                        | 32E                                                                              |                                                                       | 50' FSL                                                                               | . 330' FEL                                                            | 32.384                         | 4520                                | 103.689292                                                                                                                                                         | LEA                  |  |
|                                                          |                                                                        |                                                                                                            |                                                                                  |                                                                       |                                                                                       | ike Point (FTP)                                                       |                                |                                     |                                                                                                                                                                    |                      |  |
| UL                                                       | Section                                                                | Township                                                                                                   | Range                                                                            | Lot                                                                   | Ft. from N/S                                                                          | Ft. from E/W                                                          | Latitude                       |                                     | Longitude                                                                                                                                                          | County               |  |
| Ρ                                                        | 17                                                                     | 22S                                                                                                        | 32E                                                                              |                                                                       | 100' FS                                                                               | L 330' FEL                                                            | 32.384                         | 4657                                | 103.689292                                                                                                                                                         | LEA                  |  |
|                                                          |                                                                        |                                                                                                            |                                                                                  |                                                                       | Last Ta                                                                               | ke Point (LTP)                                                        |                                |                                     |                                                                                                                                                                    |                      |  |
| UL                                                       | Section                                                                | Township                                                                                                   | Range                                                                            | Lot                                                                   | Ft. from N/S                                                                          | Ft. from E/W                                                          | Latitude                       |                                     | Longitude                                                                                                                                                          | County               |  |
| A                                                        | 8                                                                      | 22S                                                                                                        | 32E                                                                              |                                                                       | 100' FN                                                                               | L 330' FEL                                                            | 32.413                         | 3144 -                              | 103.689331                                                                                                                                                         | LEA                  |  |
| Unitize                                                  | ed Area or A                                                           | rea of Uniform                                                                                             | Interest                                                                         | Spacing                                                               | Unit Type 🖬 Horiz                                                                     | ontal 🗆 Vertical                                                      | Grou:<br>3678                  | nd Floor El<br>.7'                  | evation:                                                                                                                                                           |                      |  |
| OPER A                                                   | ATOR CER                                                               | TIFICATIONS                                                                                                |                                                                                  |                                                                       |                                                                                       | SURVEYOR CERTIFI                                                      | CATIONS                        |                                     |                                                                                                                                                                    |                      |  |
| my know<br>organize<br>includin<br>location<br>interest, | wledge and bei<br>ation either ov<br>ng the propose<br>n pursuant to a | lief, and, if the we<br>wns a working inte<br>d bottom hole loce<br>contract with an<br>tary pooling agree | ll is a vertical of<br>erest or unleased<br>ation or has a ri<br>owner of a work | r directional<br>l mineral inte<br>ght to drill th<br>king interest o | erest in the land                                                                     | I hereby certify that the w<br>surveys made by me or un<br>my belief. |                                | on, and that                        | the same is true an<br>SURVEYOR<br>RTIFICATION<br>that the well location shown splotted from field notes of<br>nade by me or under my<br>that the same is true and |                      |  |
| consent<br>in each<br>interval                           | of at least one<br>tract (in the ta<br>will be locate                  | e lessee or owner o<br>urget pool or form<br>d or obtained a co                                            | of a working inte<br>ation) in which<br>ompulsory pooli                          | erest or unlea<br>any part of th<br>ng order fron                     | n has received the<br>ased mineral interest<br>he well's completed<br>h the division. |                                                                       |                                | Date of Survey<br>Signature and Sec | al of Professional Surveyor:<br>BUCHEC                                                                                                                             |                      |  |
|                                                          |                                                                        | Guídry                                                                                                     |                                                                                  | 5                                                                     |                                                                                       |                                                                       |                                |                                     | 9-26-23                                                                                                                                                            |                      |  |
| Signatur                                                 |                                                                        |                                                                                                            | Date                                                                             |                                                                       |                                                                                       | Signature and Seal of Profes                                          | ssional Surveyor               |                                     | ONAL SU                                                                                                                                                            |                      |  |
|                                                          | sa Guidry                                                              |                                                                                                            |                                                                                  |                                                                       |                                                                                       |                                                                       | ·                              | Certificate Numb                    |                                                                                                                                                                    |                      |  |
| Printed N                                                | Name                                                                   |                                                                                                            |                                                                                  |                                                                       |                                                                                       | Certificate Number                                                    | Date of Surve                  |                                     | 000                                                                                                                                                                |                      |  |
| melissa_guidry@oxy.com<br>Email Address                  |                                                                        |                                                                                                            |                                                                                  |                                                                       |                                                                                       | October 26, 2022                                                      |                                |                                     |                                                                                                                                                                    |                      |  |