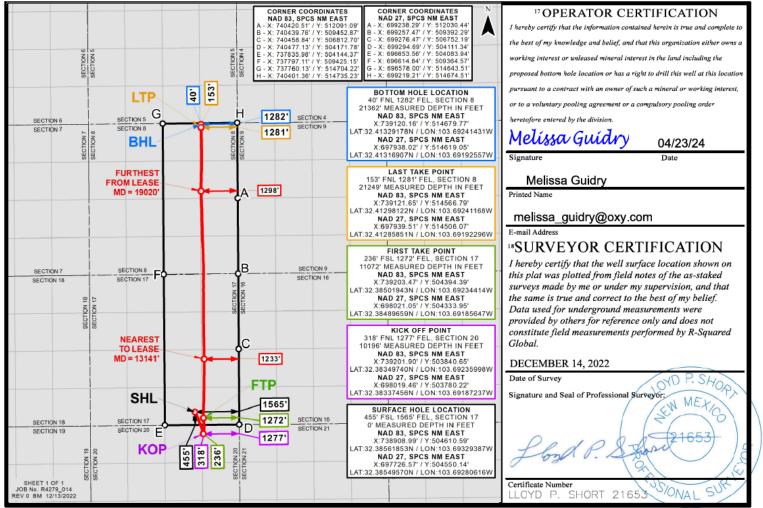

| INIT<br>SA INC.                                                                                                                              | WATION<br>LBRE<br>Dwner:<br>/W<br>' FEL                                                                                                                                                                                                                                                                                                                                                                                                                                                                                                                                                                                  | Y BASIN                                     |                                   | Well Number<br>125H<br>Ground Leve<br>3674                                                                                              | d Report<br>ed<br>NG, SOUTH<br>er                                                                                                  |
|----------------------------------------------------------------------------------------------------------------------------------------------|--------------------------------------------------------------------------------------------------------------------------------------------------------------------------------------------------------------------------------------------------------------------------------------------------------------------------------------------------------------------------------------------------------------------------------------------------------------------------------------------------------------------------------------------------------------------------------------------------------------------------|---------------------------------------------|-----------------------------------|-----------------------------------------------------------------------------------------------------------------------------------------|------------------------------------------------------------------------------------------------------------------------------------|
| Pool Name BI                                                                                                                                 | Dwner:                                                                                                                                                                                                                                                                                                                                                                                                                                                                                                                                                                                                                   | State □ Fee [                               | Type:                             | As Drille                                                                                                                               | NG, SOUTH                                                                                                                          |
| Pool Name BI                                                                                                                                 | Dwner:                                                                                                                                                                                                                                                                                                                                                                                                                                                                                                                                                                                                                   | State □ Fee [                               | N; BON                            | IE SPRIN<br>Well Numbe<br>125H<br>Ground Leve<br>3674'                                                                                  | NG, SOUTH<br>er                                                                                                                    |
| Pool Name BI                                                                                                                                 | Dwner:                                                                                                                                                                                                                                                                                                                                                                                                                                                                                                                                                                                                                   | State □ Fee [                               |                                   | Well Number<br>125H<br>Ground Leve<br>3674                                                                                              | er                                                                                                                                 |
| A INC.<br>Mineral O<br>Surface Location<br>V/S Ft. from E<br>FSL 1565<br>Bottom Hole Location<br>V/S Ft. from E                              | Dwner: [] 5<br>/W<br>' FEL                                                                                                                                                                                                                                                                                                                                                                                                                                                                                                                                                                                               | State □ Fee [                               |                                   | Well Number<br>125H<br>Ground Leve<br>3674                                                                                              | er                                                                                                                                 |
| SA INC.<br>Mineral O<br>Surface Location<br>N/S Ft. from E<br>FSL 1565<br>Bottom Hole Location<br>N/S Ft. from E                             | ' <sup>w</sup><br>'FEL                                                                                                                                                                                                                                                                                                                                                                                                                                                                                                                                                                                                   | 1                                           | 🛛 Tribal 🗹                        | 125H<br>Ground Leve<br>3674'                                                                                                            |                                                                                                                                    |
| SA INC.<br>Mineral O<br>Surface Location<br>N/S Ft. from E<br>FSL 1565<br>Bottom Hole Location<br>N/S Ft. from E                             | ' <sup>w</sup><br>'FEL                                                                                                                                                                                                                                                                                                                                                                                                                                                                                                                                                                                                   | 1                                           | 🛛 Tribal 🗹                        | 3674'                                                                                                                                   | el Elevation                                                                                                                       |
| Mineral O<br>Surface Location<br>V/S Ft. from E<br>FSL 1565<br>Bottom Hole Location<br>V/S Ft. from E                                        | ' <sup>w</sup><br>'FEL                                                                                                                                                                                                                                                                                                                                                                                                                                                                                                                                                                                                   | 1                                           | 🗆 Tribal 🗹                        |                                                                                                                                         |                                                                                                                                    |
| Surface Location           V/S         Ft. from E           FSL         1565           Bottom Hole Location           V/S         Ft. from E | ' <sup>w</sup><br>'FEL                                                                                                                                                                                                                                                                                                                                                                                                                                                                                                                                                                                                   | 1                                           |                                   | reactai                                                                                                                                 |                                                                                                                                    |
| V/S Ft. from E<br>FSL 1565<br>Bottom Hole Location<br>V/S Ft. from E                                                                         | ' FEL                                                                                                                                                                                                                                                                                                                                                                                                                                                                                                                                                                                                                    | Latitude                                    |                                   |                                                                                                                                         |                                                                                                                                    |
| FSL1565Bottom Hole LocationN/SFt. from E                                                                                                     | ' FEL                                                                                                                                                                                                                                                                                                                                                                                                                                                                                                                                                                                                                    | Latitude                                    |                                   |                                                                                                                                         |                                                                                                                                    |
| Sottom Hole Location           N/S         Ft. from E                                                                                        |                                                                                                                                                                                                                                                                                                                                                                                                                                                                                                                                                                                                                          | 22 2050                                     |                                   | .ongitude                                                                                                                               | County                                                                                                                             |
| N/S Ft. from E                                                                                                                               |                                                                                                                                                                                                                                                                                                                                                                                                                                                                                                                                                                                                                          | 32.3856                                     | 1853 -1                           | 03.69329387                                                                                                                             | LEA                                                                                                                                |
|                                                                                                                                              | -                                                                                                                                                                                                                                                                                                                                                                                                                                                                                                                                                                                                                        | Latitude                                    | T                                 | ongitudo                                                                                                                                | County                                                                                                                             |
|                                                                                                                                              |                                                                                                                                                                                                                                                                                                                                                                                                                                                                                                                                                                                                                          |                                             |                                   | ongitude<br>03.69241431                                                                                                                 |                                                                                                                                    |
|                                                                                                                                              |                                                                                                                                                                                                                                                                                                                                                                                                                                                                                                                                                                                                                          | 02.4102                                     |                                   | 00:00241401                                                                                                                             |                                                                                                                                    |
| Overlappi                                                                                                                                    | ng Spacing                                                                                                                                                                                                                                                                                                                                                                                                                                                                                                                                                                                                               | Unit (Y/N)                                  | Consolidat                        | ion Code                                                                                                                                |                                                                                                                                    |
| 19 N                                                                                                                                         |                                                                                                                                                                                                                                                                                                                                                                                                                                                                                                                                                                                                                          |                                             |                                   |                                                                                                                                         |                                                                                                                                    |
| Well setba                                                                                                                                   | Well setbacks are under Common Ownership:  Yes  No                                                                                                                                                                                                                                                                                                                                                                                                                                                                                                                                                                       |                                             |                                   |                                                                                                                                         |                                                                                                                                    |
|                                                                                                                                              | <b>`</b>                                                                                                                                                                                                                                                                                                                                                                                                                                                                                                                                                                                                                 |                                             |                                   |                                                                                                                                         |                                                                                                                                    |
| Kick Off Point (KOP)           N/S         Ft. from E                                                                                        | ,                                                                                                                                                                                                                                                                                                                                                                                                                                                                                                                                                                                                                        | Latitude                                    | Ι                                 | ongitude                                                                                                                                | County                                                                                                                             |
| FNL 1277                                                                                                                                     |                                                                                                                                                                                                                                                                                                                                                                                                                                                                                                                                                                                                                          |                                             |                                   | -                                                                                                                                       | 2                                                                                                                                  |
| First Take Point (FTI                                                                                                                        |                                                                                                                                                                                                                                                                                                                                                                                                                                                                                                                                                                                                                          |                                             |                                   |                                                                                                                                         |                                                                                                                                    |
| N/S Ft. from E                                                                                                                               | ,                                                                                                                                                                                                                                                                                                                                                                                                                                                                                                                                                                                                                        | Latitude                                    | Ι                                 | ongitude                                                                                                                                | County                                                                                                                             |
| FSL 1272                                                                                                                                     | ' FEL                                                                                                                                                                                                                                                                                                                                                                                                                                                                                                                                                                                                                    | 32.3850                                     | 1943 -1                           | 03.69234414                                                                                                                             | LEA                                                                                                                                |
| ast Take Point (LTF                                                                                                                          | <b>?</b> )                                                                                                                                                                                                                                                                                                                                                                                                                                                                                                                                                                                                               | -                                           |                                   |                                                                                                                                         | <u> </u>                                                                                                                           |
| N/S Ft. from E                                                                                                                               |                                                                                                                                                                                                                                                                                                                                                                                                                                                                                                                                                                                                                          | Latitude                                    |                                   | ongitude                                                                                                                                | County                                                                                                                             |
| FNL 1281                                                                                                                                     | ' FEL                                                                                                                                                                                                                                                                                                                                                                                                                                                                                                                                                                                                                    | 32.4129                                     | 8122 -1                           | 03.69241168                                                                                                                             | LEA                                                                                                                                |
| 2 Horizontal 🗆 Vertic                                                                                                                        | cal                                                                                                                                                                                                                                                                                                                                                                                                                                                                                                                                                                                                                      | Groun<br>3674'                              | d Floor Ele                       | vation:                                                                                                                                 |                                                                                                                                    |
| SURVEYOF                                                                                                                                     | CERTIFIC                                                                                                                                                                                                                                                                                                                                                                                                                                                                                                                                                                                                                 | CATIONS                                     |                                   |                                                                                                                                         |                                                                                                                                    |
|                                                                                                                                              | SURVEYOR CERTIFICATIONS                                                                                                                                                                                                                                                                                                                                                                                                                                                                                                                                                                                                  |                                             |                                   |                                                                                                                                         |                                                                                                                                    |
|                                                                                                                                              | I hereby certify that the well location shown on this plat was plotted from field notes of surveys made by me or under my supervision, and that the same is true and correct to the my belief.  "SURVEYOR CERTIFICATION I hereby certify that the well surface location shown on this plat was plotted from field notes of the as-staked surveys made by me or under my belief. Data used for underground measurements were provided by others for reference only and does not constitute field measurements performed by R-Squared Global. DECEMBER 14, 2022 Date of Survey Signature and Seal of Professional Surveyr. |                                             |                                   | nd correct to the best of<br><b>NTION</b><br>on shown on<br>as-staked<br>on, and that<br>ny belief.<br>were                             |                                                                                                                                    |
|                                                                                                                                              |                                                                                                                                                                                                                                                                                                                                                                                                                                                                                                                                                                                                                          |                                             |                                   | y R-Squared                                                                                                                             |                                                                                                                                    |
| d my belief.<br>ineral                                                                                                                       |                                                                                                                                                                                                                                                                                                                                                                                                                                                                                                                                                                                                                          |                                             | Do                                | 106-6-21                                                                                                                                | H653)                                                                                                                              |
| d my belief.<br>ineral<br>ofore<br>the<br>therest                                                                                            |                                                                                                                                                                                                                                                                                                                                                                                                                                                                                                                                                                                                                          | Signature and Seal of Professional Surveyor |                                   |                                                                                                                                         |                                                                                                                                    |
| d my belief.<br>ineral<br>fore<br>the<br>therest<br>leted                                                                                    | eal of Profess                                                                                                                                                                                                                                                                                                                                                                                                                                                                                                                                                                                                           |                                             | LLOYD P. S                        | SHORT 21653 SION                                                                                                                        | AL SUN                                                                                                                             |
| d my belief.<br>ineral<br>fore<br>the<br>therest<br>leted                                                                                    | eal of Profess                                                                                                                                                                                                                                                                                                                                                                                                                                                                                                                                                                                                           |                                             |                                   |                                                                                                                                         |                                                                                                                                    |
| d my belief.<br>ineral<br>ineral<br>ineral<br>the<br>the<br>the<br>the<br>the<br>the<br>signature and S                                      |                                                                                                                                                                                                                                                                                                                                                                                                                                                                                                                                                                                                                          |                                             |                                   | 2022                                                                                                                                    |                                                                                                                                    |
| ineral<br>ofore<br>the<br>tterest                                                                                                            |                                                                                                                                                                                                                                                                                                                                                                                                                                                                                                                                                                                                                          | - Signature and Seal of Profess             | Certificate Number Date of Survey | Signature and Seal of Professional Surveyor     Signature and Seal of Professional Surveyor       Certificate Number     Date of Survey | Signature and Seal of Professional Surveyor  Signature and Seal of Professional Surveyor  Certificate Number  LLOYD P. SHORT 21653 |