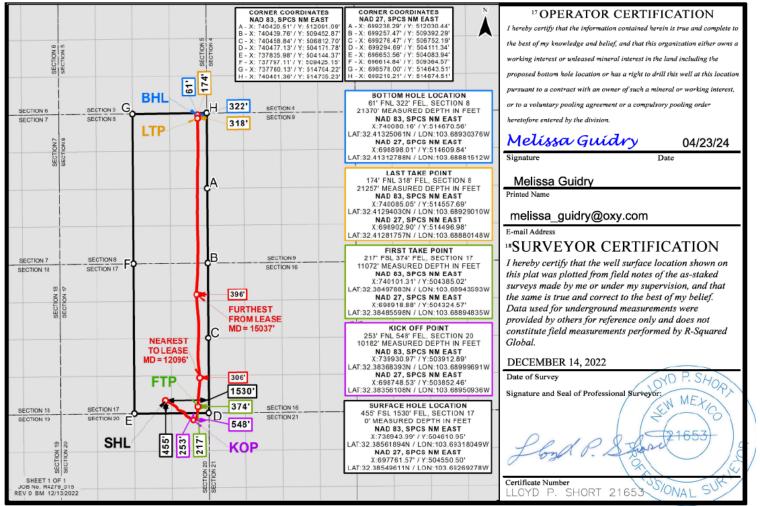

| <u>C-10</u>                                                                                                                                                                                                                                                                                                                                                                                                                                                                                                                                                                            | v                            | /8/2025 3:55                  |                   | erov Mi                                                                                                                                                                                                          | State of New<br>nerals & Natura        | w Mexico<br>al Resources Departs                   | ment                                                                                                              |                                                                                                                                                                                                      |                                                                                                         | Revised July 9, 2024    |
|----------------------------------------------------------------------------------------------------------------------------------------------------------------------------------------------------------------------------------------------------------------------------------------------------------------------------------------------------------------------------------------------------------------------------------------------------------------------------------------------------------------------------------------------------------------------------------------|------------------------------|-------------------------------|-------------------|------------------------------------------------------------------------------------------------------------------------------------------------------------------------------------------------------------------|----------------------------------------|----------------------------------------------------|-------------------------------------------------------------------------------------------------------------------|------------------------------------------------------------------------------------------------------------------------------------------------------------------------------------------------------|---------------------------------------------------------------------------------------------------------|-------------------------|
| Submit Electronically<br>Via OCD Permitting                                                                                                                                                                                                                                                                                                                                                                                                                                                                                                                                            |                              |                               |                   |                                                                                                                                                                                                                  |                                        | TION DIVISION                                      | nont                                                                                                              |                                                                                                                                                                                                      |                                                                                                         |                         |
|                                                                                                                                                                                                                                                                                                                                                                                                                                                                                                                                                                                        |                              |                               |                   |                                                                                                                                                                                                                  |                                        |                                                    |                                                                                                                   | Submittal                                                                                                                                                                                            | □ Initial Su                                                                                            |                         |
|                                                                                                                                                                                                                                                                                                                                                                                                                                                                                                                                                                                        |                              |                               |                   |                                                                                                                                                                                                                  |                                        |                                                    |                                                                                                                   | Type:                                                                                                                                                                                                | Amende                                                                                                  |                         |
|                                                                                                                                                                                                                                                                                                                                                                                                                                                                                                                                                                                        |                              |                               |                   |                                                                                                                                                                                                                  | WELLLOCAT                              | TION INFORMATION                                   |                                                                                                                   |                                                                                                                                                                                                      | $\Box$ As Drille                                                                                        | d                       |
| A PI N                                                                                                                                                                                                                                                                                                                                                                                                                                                                                                                                                                                 | umber                        |                               | Pool Code         |                                                                                                                                                                                                                  |                                        |                                                    |                                                                                                                   |                                                                                                                                                                                                      |                                                                                                         |                         |
|                                                                                                                                                                                                                                                                                                                                                                                                                                                                                                                                                                                        | 5-48950                      |                               | 97366             |                                                                                                                                                                                                                  |                                        | Pool Name BILBRE                                   | Y BASI                                                                                                            | N; BON                                                                                                                                                                                               | IE SPRII                                                                                                | NG, SOUTH               |
| Propei<br>332769                                                                                                                                                                                                                                                                                                                                                                                                                                                                                                                                                                       | rty Code<br>9                |                               | Property N        | ame DR                                                                                                                                                                                                           | R PI UNI                               | Т                                                  |                                                                                                                   |                                                                                                                                                                                                      | Well Numb<br>126H                                                                                       | er                      |
| OGRI                                                                                                                                                                                                                                                                                                                                                                                                                                                                                                                                                                                   | D No.                        |                               |                   |                                                                                                                                                                                                                  | (Y USA                                 |                                                    |                                                                                                                   |                                                                                                                                                                                                      | Ground Lev                                                                                              | el Elevation            |
| 16696                                                                                                                                                                                                                                                                                                                                                                                                                                                                                                                                                                                  | -                            | State □ Fee □                 |                   |                                                                                                                                                                                                                  |                                        | Mineral Owner:                                     | Stata 🗆 Eaa [                                                                                                     | Tribal Id                                                                                                                                                                                            | 3674'                                                                                                   |                         |
| Surfac                                                                                                                                                                                                                                                                                                                                                                                                                                                                                                                                                                                 | e Owner: 🗆                   | State $\square$ Fee $\square$ |                   | deral                                                                                                                                                                                                            |                                        | Mineral Owner:                                     | State $\square$ Fee 1                                                                                             |                                                                                                                                                                                                      | Federal                                                                                                 |                         |
|                                                                                                                                                                                                                                                                                                                                                                                                                                                                                                                                                                                        |                              |                               |                   | <u>.</u>                                                                                                                                                                                                         | Surf                                   | ace Location                                       |                                                                                                                   |                                                                                                                                                                                                      |                                                                                                         |                         |
|                                                                                                                                                                                                                                                                                                                                                                                                                                                                                                                                                                                        | Section                      | Township                      | Range             | Lot                                                                                                                                                                                                              | Ft. from N/S                           | Ft. from E/W                                       | Latitude                                                                                                          |                                                                                                                                                                                                      | Longitude                                                                                               | County                  |
| 0                                                                                                                                                                                                                                                                                                                                                                                                                                                                                                                                                                                      | 17                           | 22S                           | 32E               |                                                                                                                                                                                                                  | 455' FS                                | L 1530' FEI                                        | _32.3856                                                                                                          | 51894 -1                                                                                                                                                                                             | 03.69318049                                                                                             | LEA                     |
|                                                                                                                                                                                                                                                                                                                                                                                                                                                                                                                                                                                        | 1                            |                               |                   | Τ.                                                                                                                                                                                                               |                                        | Hole Location                                      | <b>.</b>                                                                                                          |                                                                                                                                                                                                      |                                                                                                         | -                       |
| UL<br>A                                                                                                                                                                                                                                                                                                                                                                                                                                                                                                                                                                                | Section<br>O                 | Township                      | Range             | Lot                                                                                                                                                                                                              | Ft. from N/S<br>61' FNL                | Ft. from E/W<br>322' FEL                           | Latitude                                                                                                          |                                                                                                                                                                                                      | Longitude                                                                                               | County                  |
| A                                                                                                                                                                                                                                                                                                                                                                                                                                                                                                                                                                                      | 8                            | 22S                           | 32E               |                                                                                                                                                                                                                  | OI FINL                                | JZZ FEL                                            | 32.4132                                                                                                           | 5061-1                                                                                                                                                                                               | 03.68930376                                                                                             | LEA                     |
| Dedic                                                                                                                                                                                                                                                                                                                                                                                                                                                                                                                                                                                  | ated Acres                   | Infill or Def                 | ining Well        | Defining                                                                                                                                                                                                         | g Well API                             | Overlanning Spacin                                 | σ Unit (Y/N)                                                                                                      | Consolidat                                                                                                                                                                                           | tion Code                                                                                               |                         |
| 640                                                                                                                                                                                                                                                                                                                                                                                                                                                                                                                                                                                    |                              | INFILL                        | ining it en       | -                                                                                                                                                                                                                | 30-025-4894                            |                                                    |                                                                                                                   |                                                                                                                                                                                                      |                                                                                                         |                         |
| Order Numbers.                                                                                                                                                                                                                                                                                                                                                                                                                                                                                                                                                                         |                              |                               |                   |                                                                                                                                                                                                                  |                                        | Well setbacks are under Common Ownership: □Yes □No |                                                                                                                   |                                                                                                                                                                                                      |                                                                                                         |                         |
|                                                                                                                                                                                                                                                                                                                                                                                                                                                                                                                                                                                        |                              |                               |                   |                                                                                                                                                                                                                  | K. LO                                  | SED : (ZOD)                                        |                                                                                                                   |                                                                                                                                                                                                      |                                                                                                         |                         |
| UL                                                                                                                                                                                                                                                                                                                                                                                                                                                                                                                                                                                     | Section                      | Township                      | Range             | Lot                                                                                                                                                                                                              | Ft. from N/S                           | ff Point (KOP)<br>Ft. from E/W                     | Latitude                                                                                                          | I                                                                                                                                                                                                    | Longitude                                                                                               | County                  |
| A                                                                                                                                                                                                                                                                                                                                                                                                                                                                                                                                                                                      | 20                           | 22S                           | 32E               | Lot                                                                                                                                                                                                              |                                        | L 548' FEL                                         |                                                                                                                   |                                                                                                                                                                                                      | 03.68999691                                                                                             | LEA                     |
|                                                                                                                                                                                                                                                                                                                                                                                                                                                                                                                                                                                        |                              | 220                           | ULL               |                                                                                                                                                                                                                  |                                        | ake Point (FTP)                                    |                                                                                                                   |                                                                                                                                                                                                      |                                                                                                         |                         |
| UL                                                                                                                                                                                                                                                                                                                                                                                                                                                                                                                                                                                     | Section                      | Township                      | Range             | Lot                                                                                                                                                                                                              | Ft. from N/S                           | Ft. from E/W                                       | Latitude                                                                                                          | I                                                                                                                                                                                                    | Longitude                                                                                               | County                  |
| Ρ                                                                                                                                                                                                                                                                                                                                                                                                                                                                                                                                                                                      | 17                           | 22S                           | 32E               |                                                                                                                                                                                                                  | 217' FS                                | L 374' FEL                                         | 32.3849                                                                                                           | 7883 -1                                                                                                                                                                                              | 03.68943593                                                                                             | LEA                     |
|                                                                                                                                                                                                                                                                                                                                                                                                                                                                                                                                                                                        |                              |                               |                   | -                                                                                                                                                                                                                | Last Ta                                | ike Point (LTP)                                    |                                                                                                                   |                                                                                                                                                                                                      |                                                                                                         | 1                       |
| UL                                                                                                                                                                                                                                                                                                                                                                                                                                                                                                                                                                                     | Section                      | Township                      | Range             | Lot                                                                                                                                                                                                              | Ft. from N/S                           | Ft. from E/W                                       | Latitude                                                                                                          |                                                                                                                                                                                                      | Longitude                                                                                               | County                  |
| A                                                                                                                                                                                                                                                                                                                                                                                                                                                                                                                                                                                      | 8                            | 22S                           | 32E               |                                                                                                                                                                                                                  | 174' FN                                | L 318' FEL                                         | 32.4128                                                                                                           | -1                                                                                                                                                                                                   | 03.68929010                                                                                             | LEA                     |
| Unitiz                                                                                                                                                                                                                                                                                                                                                                                                                                                                                                                                                                                 | ed Area or A                 | rea of Uniform                | Interest          | Spacing                                                                                                                                                                                                          | Unit Type 🖬 Horiz                      | zontal 🗆 Vertical                                  | Grour<br>3674                                                                                                     | nd Floor Ele                                                                                                                                                                                         | evation:                                                                                                |                         |
| OPER                                                                                                                                                                                                                                                                                                                                                                                                                                                                                                                                                                                   | ATOR CER                     | TIFICATIONS                   |                   |                                                                                                                                                                                                                  |                                        | SURVEYOR CERTIF                                    | ICATIONS                                                                                                          |                                                                                                                                                                                                      |                                                                                                         |                         |
|                                                                                                                                                                                                                                                                                                                                                                                                                                                                                                                                                                                        |                              |                               | ntained herein is | true and con                                                                                                                                                                                                     | unlete to the best of                  | I hereby certify that the v                        |                                                                                                                   | un on this al                                                                                                                                                                                        | at was platted for                                                                                      | m field notes of setual |
| I hereby certify that the information contained herein is true and complete to the best of<br>my knowledge and belief, and, if the well is a vertical or directional well, that this<br>organization either owns a working interest or unleased mineral interest in the land<br>including the proposed bottom hole location or has a right to drill this well at this<br>location pursuant to a contract with an owner of a working interest or unleased mineral<br>interest, or to a voluntary pooling agreement or a compulsory pooling order heretofore<br>entered by the division. |                              |                               |                   |                                                                                                                                                                                                                  | surveys made by me or un<br>my belief. |                                                    | on, and that the<br>"SURVE<br>"I hereby cert<br>this plat was<br>surveys made<br>the same is the<br>Data used for | he same is true ar<br>EYOR CERTIFICA<br>by that the well surface locat<br>plotted from field notes of th<br>by me or under my supervis<br>ue and correct to the best of<br>r underground measurement | Id correct to the best of<br>ATION<br>ion shown on<br>t as-staked<br>on, and that<br>my belief.<br>wree |                         |
| If this well is a horizontal well, I further certify that this organization has received the<br>consent of at least one lessee or owner of a working interest or unleased mineral interest<br>in each tract (in the target pool or formation) in which any part of the well's completed<br>interval will be located or obtained a compulsory pooling order from the division.                                                                                                                                                                                                          |                              |                               |                   | provided by others for reference only and does not<br>constitute field measurements performed by R-Squared<br>Global.<br>DECEMBER 14, 2022<br>Date of Survey<br>Signature and Seal of Professional Surveyor. MER |                                        |                                                    |                                                                                                                   | y R-Squared<br>P. SHOPP<br>MEX                                                                                                                                                                       |                                                                                                         |                         |
|                                                                                                                                                                                                                                                                                                                                                                                                                                                                                                                                                                                        |                              | Cuiden                        | 01/08/2           | 25                                                                                                                                                                                                               |                                        |                                                    |                                                                                                                   | Po                                                                                                                                                                                                   | 1 p & day                                                                                               | 1653                    |
| interva                                                                                                                                                                                                                                                                                                                                                                                                                                                                                                                                                                                | líssa                        | <u>guur</u> y                 |                   |                                                                                                                                                                                                                  |                                        |                                                    |                                                                                                                   | 1 ton                                                                                                                                                                                                |                                                                                                         |                         |
| interva                                                                                                                                                                                                                                                                                                                                                                                                                                                                                                                                                                                |                              | guury                         | Date              |                                                                                                                                                                                                                  |                                        | Signature and Seal of Profe                        | ssional Surveyor                                                                                                  | Certificate Num                                                                                                                                                                                      |                                                                                                         |                         |
| interval<br>Me<br>Signatu                                                                                                                                                                                                                                                                                                                                                                                                                                                                                                                                                              |                              |                               |                   |                                                                                                                                                                                                                  |                                        | Signature and Seal of Profe                        | ssional Surveyor                                                                                                  | Certificate Num<br>LLOYD P.                                                                                                                                                                          | ber<br>SHORT 21653                                                                                      | VAL SUM                 |
| interval<br>Me<br>Signatu                                                                                                                                                                                                                                                                                                                                                                                                                                                                                                                                                              | <sup>ire</sup><br>ssa Guidry |                               |                   |                                                                                                                                                                                                                  |                                        | Signature and Seal of Profe                        | Date of Surve                                                                                                     | J LLOYD P.                                                                                                                                                                                           | SHORT 21653                                                                                             | VAL SUR                 |