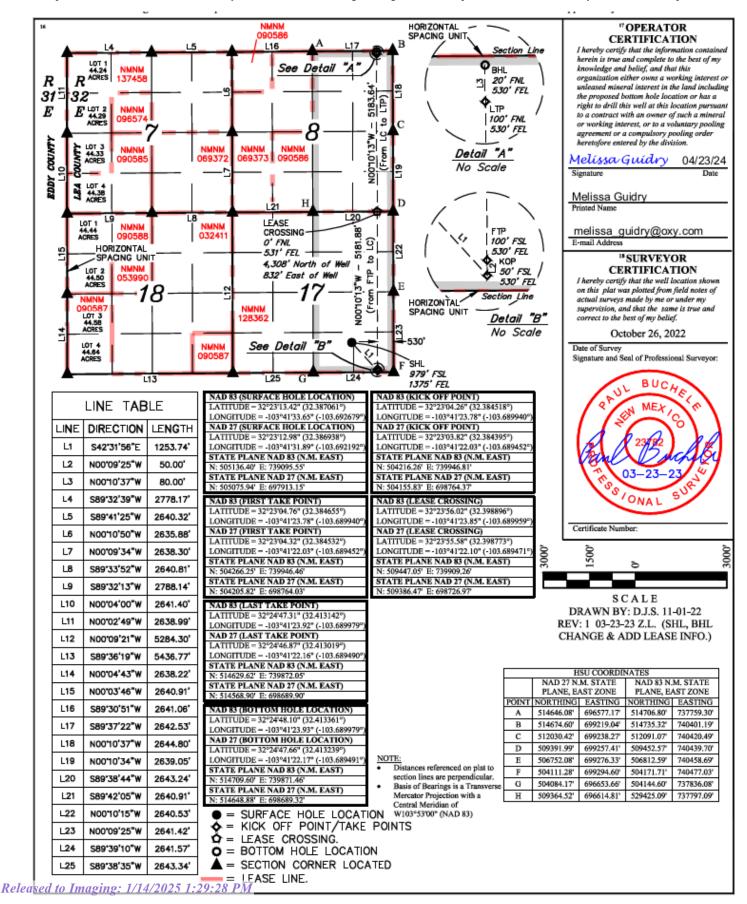

Signature: KEITH IMMATTY

| API          | CURRENT Well Name          | Current Well | New Well   | New Well<br>Number |  |
|--------------|----------------------------|--------------|------------|--------------------|--|
|              |                            | Number       | Name       |                    |  |
| 30-025-48944 | DR PI FEDERAL UNIT 17 8 DA | 011H         | DR PI UNIT | 111H               |  |
| 30-025-48945 | DR PI FEDERAL UNIT 17 8 DA | 012H         | DR PI UNIT | 112H               |  |
| 30-025-48282 | DR PI FEDERAL UNIT 17 8 DA | 021H         | DR PI UNIT | 121H               |  |
| 30-025-48946 | DR PI FEDERAL UNIT 17 8 DA | 022H         | DR PI UNIT | 122H               |  |
| 30-025-48947 | DR PI FEDERAL UNIT 17 8 DA | 023H         | DR PI UNIT | 123H               |  |
| 30-025-48948 | DR PI FEDERAL UNIT 17 8 DA | 024H         | DR PI UNIT | 124H               |  |
| 30-025-48949 | DR PI FEDERAL UNIT 17 8 DA | 025H         | DR PI UNIT | 125H               |  |
| 30-025-48950 | DR PI FEDERAL UNIT 17 8 DA | 026H         | DR PI UNIT | 126H               |  |
| 30-025-49147 | DR PI FEDERAL UNIT 17 8 DA | 031H         | DR PI UNIT | 131H               |  |
| 30-025-49148 | DR PI FEDERAL UNIT 17 8 DA | 032H         | DR PI UNIT | 132H               |  |
| 30-025-49149 | DR PI FEDERAL UNIT 17 8 DA | 033H         | DR PI UNIT | 133H               |  |
| 30-025-48951 | DR PI FEDERAL UNIT 17 8 DA | 034H         | DR PI UNIT | 134H               |  |
| 30-025-48952 | DR PI FEDERAL UNIT 17 8 DA | 035H         | DR PI UNIT | 135H               |  |
| 30-025-49150 | DR PI FEDERAL UNIT 17 8 DA | 071H         | DR PI UNIT | 171H               |  |
| 30-025-49151 | DR PI FEDERAL UNIT 17 8 DA | 072H         | DR PI UNIT | 172H               |  |
| 30-025-48953 | DR PI FEDERAL UNIT 17 8 DA | 073H         | DR PI UNIT | 173H               |  |
| 30-025-48954 | DR PI FEDERAL UNIT 17 8 DA | 074H         | DR PI UNIT | 174H               |  |
| 30-025-49152 | DR PI FEDERAL UNIT 17 8 DA | 311H         | DR PI UNIT | 211H               |  |
| 30-025-48955 | DR PI FEDERAL UNIT 17 8 DA | 312H         | DR PI UNIT | 212H               |  |
| 30-025-48956 | DR PI FEDERAL UNIT 17 8 DA | 313H         | DR PI UNIT | 213H               |  |

| <u>C-1</u>                                       | •                                                                            | <u>/6/2025 12:2</u>                                                                                          |                                                                                   |                                                       | State of No                                |          |                                                                     |             |                                             |                                                                                                                             | ļ                                                                                                        | Pag<br>Revised July 9, 20 |    |
|--------------------------------------------------|------------------------------------------------------------------------------|--------------------------------------------------------------------------------------------------------------|-----------------------------------------------------------------------------------|-------------------------------------------------------|--------------------------------------------|----------|---------------------------------------------------------------------|-------------|---------------------------------------------|-----------------------------------------------------------------------------------------------------------------------------|----------------------------------------------------------------------------------------------------------|---------------------------|----|
|                                                  |                                                                              |                                                                                                              | En                                                                                |                                                       |                                            |          | Resources Departm                                                   | ent         |                                             |                                                                                                                             |                                                                                                          |                           |    |
|                                                  | it Electronica<br>CD Permitting                                              | ,                                                                                                            |                                                                                   | OIL CONSERVATION DIVISION                             |                                            |          |                                                                     |             | ☐ Initial Su                                | bmittal                                                                                                                     | _                                                                                                        |                           |    |
|                                                  |                                                                              | ,                                                                                                            |                                                                                   |                                                       |                                            |          |                                                                     |             | Submit<br>Type:                             | tal                                                                                                                         | ✓ Amended                                                                                                | l Report                  | _  |
|                                                  |                                                                              |                                                                                                              |                                                                                   |                                                       |                                            |          |                                                                     |             | Type.                                       |                                                                                                                             | ☐ As Drille                                                                                              | d                         |    |
|                                                  |                                                                              |                                                                                                              |                                                                                   |                                                       | WELL LOCA                                  | ATIO     | N INFORMATION                                                       |             |                                             | ·                                                                                                                           |                                                                                                          |                           |    |
|                                                  | Number<br>25-48954                                                           |                                                                                                              | Pool Code<br>97366                                                                |                                                       |                                            | Poo      | ol Name BILBRE                                                      | Y BAS       | IN; BC                                      | NE                                                                                                                          | SPRIN                                                                                                    | NG, SOUT                  | ·} |
| Prope<br>33276                                   | rty Code<br>9                                                                |                                                                                                              | Property N                                                                        | ame DR                                                | PI UN                                      | ΙT       |                                                                     |             |                                             |                                                                                                                             | Well Numbe                                                                                               | er                        |    |
| OGRI<br>1669                                     | ID No.<br>6                                                                  |                                                                                                              | Operator N                                                                        | ame OX                                                | Y USA                                      | . IN     | IC.                                                                 |             |                                             |                                                                                                                             | Ground Level 679.4'                                                                                      | el Elevation              |    |
| Surfa                                            | ce Owner: 🗆                                                                  | State □ Fee □                                                                                                | Tribal 🗹 Fed                                                                      | leral                                                 |                                            |          | Mineral Owner: ☐ S                                                  | State   Fee | □ Tribal                                    | <b>☑</b> Fed                                                                                                                | deral                                                                                                    |                           |    |
|                                                  |                                                                              |                                                                                                              |                                                                                   |                                                       | Sui                                        | rface    | Location                                                            |             |                                             |                                                                                                                             |                                                                                                          |                           |    |
| UL                                               | Section                                                                      | Township                                                                                                     | Range                                                                             | Lot                                                   | Ft. from N/S                               |          | Ft. from E/W                                                        | Latitude    |                                             | Long                                                                                                                        | gitude                                                                                                   | County                    |    |
| O                                                | 17                                                                           | 22S                                                                                                          | 32E                                                                               |                                                       | 979' FS                                    | SL       | 1375' FEL                                                           | 32.38       | 7061                                        | -103                                                                                                                        | 3.692679                                                                                                 | LEA                       |    |
|                                                  |                                                                              |                                                                                                              |                                                                                   |                                                       | Botto                                      | m Ho     | ole Location                                                        | 1           |                                             |                                                                                                                             |                                                                                                          |                           | _  |
| UL                                               | Section                                                                      | Township                                                                                                     | Range                                                                             | Lot                                                   | Ft. from N/S                               | _        | Ft. from E/W                                                        | Latitude    |                                             | Long                                                                                                                        | gitude                                                                                                   | County                    |    |
| Α                                                | 8                                                                            | 22S                                                                                                          | 32E                                                                               |                                                       | 20' FN                                     | L        | 530' FEL                                                            | 32.41       | 3361                                        | -103                                                                                                                        | 3.689979                                                                                                 | LEA                       |    |
|                                                  | •                                                                            |                                                                                                              | •                                                                                 |                                                       | •                                          |          |                                                                     |             |                                             | •                                                                                                                           |                                                                                                          |                           |    |
| Dedice <b>640</b>                                | ated Acres                                                                   | Infill or Def                                                                                                | ining Well                                                                        | _                                                     | ; Well API<br><b>30-025-489</b>            | 949      | Overlapping Spacing $N$                                             | Unit (Y/N)  | Consoli                                     | dation                                                                                                                      | Code                                                                                                     |                           |    |
| Order                                            | Numbers.                                                                     | T.                                                                                                           |                                                                                   | 1                                                     |                                            |          | Well setbacks are und                                               | ler Commoi  | o Ownershi                                  | p: 🗆 Y                                                                                                                      | es □No                                                                                                   |                           |    |
|                                                  |                                                                              |                                                                                                              |                                                                                   |                                                       | Kick                                       | Off P    | Point (KOP)                                                         |             |                                             |                                                                                                                             |                                                                                                          |                           |    |
| UL                                               | Section                                                                      | Township                                                                                                     | Range                                                                             | Lot                                                   | Ft. from N/S                               |          | Ft. from E/W                                                        | Latitude    |                                             | Long                                                                                                                        | gitude                                                                                                   | County                    | _  |
| Р                                                | 17                                                                           | 22S                                                                                                          | 32E                                                                               |                                                       | 50' FS                                     | L        | 530' FEL                                                            | 32.38       | 4518                                        | -103                                                                                                                        | 3.689940                                                                                                 | LEA                       |    |
|                                                  | · ·                                                                          | · ·                                                                                                          | l                                                                                 | 1                                                     | First 7                                    | Take     | Point (FTP)                                                         | I           |                                             | 1                                                                                                                           |                                                                                                          |                           | _  |
| UL                                               | Section                                                                      | Township                                                                                                     | Range                                                                             | Lot                                                   | Ft. from N/S                               | .        | Ft. from E/W                                                        | Latitude    |                                             | 1                                                                                                                           | gitude                                                                                                   | County                    |    |
| P                                                | 17                                                                           | 22S                                                                                                          | 32E                                                                               |                                                       | 100' FS                                    | SL       | 530' FEL                                                            | 32.38       | 4655                                        | -103                                                                                                                        | 3.689940                                                                                                 | LEA                       |    |
|                                                  | •                                                                            | 1                                                                                                            |                                                                                   | 1                                                     | Last T                                     | Take !   | Point (LTP)                                                         | 1           |                                             |                                                                                                                             |                                                                                                          |                           |    |
| UL                                               | Section                                                                      | Township                                                                                                     | Range                                                                             | Lot                                                   | Ft. from N/S                               |          | Ft. from E/W                                                        | Latitude    | 0.4.4.0                                     |                                                                                                                             | gitude                                                                                                   | County                    |    |
| Α                                                | 8                                                                            | 22S                                                                                                          | 32E                                                                               |                                                       | 100' FN                                    | ۱L       | 530' FEL                                                            | 32.41       | 3142                                        | -103                                                                                                                        | 3.689979                                                                                                 | LEA                       |    |
|                                                  |                                                                              |                                                                                                              |                                                                                   | 1                                                     |                                            |          |                                                                     |             |                                             |                                                                                                                             |                                                                                                          |                           | _  |
| Unitiz                                           | zed Area or A                                                                | rea of Uniform                                                                                               | Interest                                                                          | Spacing                                               | Unit Type 🗹 Hor                            | rizont   | tal   Vertical                                                      | Gro<br>367  | und Floor I<br><b>9.4</b> '                 | Elevati                                                                                                                     | ion:                                                                                                     |                           |    |
|                                                  |                                                                              |                                                                                                              |                                                                                   |                                                       |                                            |          |                                                                     |             |                                             |                                                                                                                             |                                                                                                          |                           |    |
| OPER                                             | RATOR CER                                                                    | TIFICATIONS                                                                                                  |                                                                                   |                                                       |                                            | S        | URVEYOR CERTIFIC                                                    | CATIONS     |                                             |                                                                                                                             |                                                                                                          |                           |    |
| my kno<br>organi<br>includ<br>locatio<br>interes | owledge and be<br>ization either over<br>ing the propose<br>on pursuant to a | lief, and, if the we<br>wns a working inte<br>d bottom hole loca<br>a contract with an<br>tary pooling agree | ll is a vertical or<br>crest or unleased<br>ation or has a rig<br>owner of a work | directional wanted interest to drill thing interest o | rest in the land                           | su<br>mj | hereby certify that the we<br>urveys made by me or und<br>y belief. |             | I hereby<br>on this<br>actual s<br>supervis | 18 SURV<br>CERTIFI<br>y certify that the<br>plat was plottee<br>surveys made by<br>ision, and that the<br>to the best of m. | WEYOR ICATION Well location shown of from field notes of y me or under my he same is true and ny belief. |                           |    |
| conser<br>in each                                | nt of at least one<br>h tract (in the to                                     |                                                                                                              | of a working inte<br>ation) in which a                                            | rest or unleas<br>any part of the                     | sed mineral interest<br>e well's completed | t        |                                                                     |             | Date of S<br>Signature                      | e and Seal of Pro                                                                                                           | UCHELEXICO                                                                                               |                           |    |

Date of Survey

October 26, 2022

Melissa Guidry

melissa\_guidry@oxy.com

Signature

Melissa Guidry Printed Name

Email Address

01/06/25