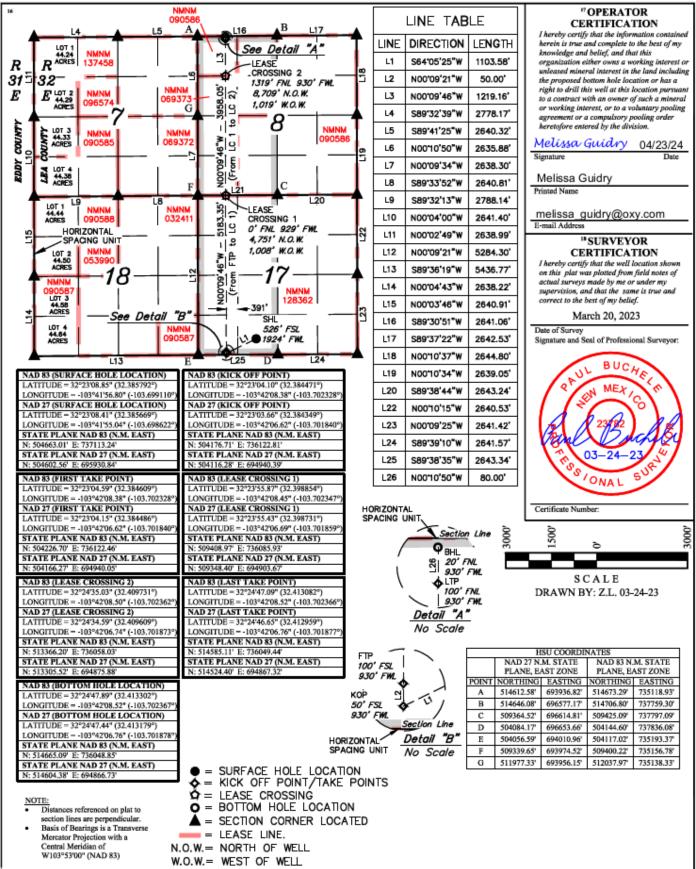

| <u>C-1(</u>                                           | <u>)2</u>                                                               | /6/2025 3:29                                                                                                 |                                                                                  | <u>3 PM</u><br>State of New Mexico<br>Energy, Minerals & Natural Resources Department<br>OIL CONSERVATION DIVISION |                                                                                       |                                                                         | Revised July 9, 2024 |                             |                                                                                                                                                                                                            |                        |  |
|-------------------------------------------------------|-------------------------------------------------------------------------|--------------------------------------------------------------------------------------------------------------|----------------------------------------------------------------------------------|--------------------------------------------------------------------------------------------------------------------|---------------------------------------------------------------------------------------|-------------------------------------------------------------------------|----------------------|-----------------------------|------------------------------------------------------------------------------------------------------------------------------------------------------------------------------------------------------------|------------------------|--|
| Submit Electronically<br>Via OCD Permitting           |                                                                         |                                                                                                              |                                                                                  | UIL                                                                                                                | CONSERVAL                                                                             | TION DIVISION                                                           |                      | <b>a</b> 1                  | Initial Su                                                                                                                                                                                                 | ıbmittal               |  |
|                                                       |                                                                         |                                                                                                              |                                                                                  |                                                                                                                    |                                                                                       |                                                                         |                      | Submitta<br>Type:           | Amended Amended                                                                                                                                                                                            | d Report               |  |
|                                                       |                                                                         |                                                                                                              |                                                                                  |                                                                                                                    |                                                                                       |                                                                         |                      | ~1                          | □ As Drille                                                                                                                                                                                                | ed                     |  |
|                                                       |                                                                         |                                                                                                              |                                                                                  |                                                                                                                    | WELL LOCAT                                                                            | TION INFORMATION                                                        |                      |                             |                                                                                                                                                                                                            |                        |  |
|                                                       | umber<br>5-49150                                                        |                                                                                                              | Pool Code<br>97366                                                               |                                                                                                                    |                                                                                       | Pool Name BILBRE                                                        | Y BASII              | N; BOI                      | NE SPRI                                                                                                                                                                                                    | NG, SOUT⊦              |  |
| Proper<br>332769                                      | rty Code                                                                |                                                                                                              | Property N                                                                       | $^{Iame}DF$                                                                                                        | r pi uni <sup>-</sup>                                                                 | Т                                                                       | Well Number<br>171H  |                             |                                                                                                                                                                                                            | er                     |  |
| OGRI<br>16696                                         | D No.                                                                   |                                                                                                              |                                                                                  |                                                                                                                    | DXY USA INC.                                                                          |                                                                         |                      |                             |                                                                                                                                                                                                            | Ground Level Elevation |  |
| Surfac                                                | e Owner: 🗆                                                              | State 🗆 Fee 🗆                                                                                                | Tribal 🗹 Fe                                                                      | deral                                                                                                              |                                                                                       | Mineral Owner:                                                          | State □ Fee I        | 🗆 Tribal 🖬                  | Federal                                                                                                                                                                                                    |                        |  |
|                                                       |                                                                         |                                                                                                              |                                                                                  |                                                                                                                    | Surf                                                                                  | ace Location                                                            |                      |                             |                                                                                                                                                                                                            |                        |  |
| UL                                                    | Section                                                                 | Township                                                                                                     | Range                                                                            | Lot                                                                                                                | Ft. from N/S                                                                          | Ft. from E/W                                                            | Latitude             |                             | Longitude                                                                                                                                                                                                  | County                 |  |
| Ν                                                     | 17                                                                      | 22S                                                                                                          | 32E                                                                              |                                                                                                                    | 526' FS                                                                               | L 1924' FWL                                                             | 32.385               | 5792                        | 103.699110                                                                                                                                                                                                 | LEA                    |  |
|                                                       |                                                                         |                                                                                                              |                                                                                  |                                                                                                                    | Bottom                                                                                | Hole Location                                                           |                      |                             |                                                                                                                                                                                                            |                        |  |
| UL                                                    | Section                                                                 | Township                                                                                                     | Range                                                                            | Lot                                                                                                                | Ft. from N/S                                                                          | Ft. from E/W                                                            | Latitude             |                             | Longitude                                                                                                                                                                                                  | County                 |  |
| D                                                     | 8                                                                       | 22S                                                                                                          | 32E                                                                              |                                                                                                                    | 20' FNL                                                                               | _  930' FWL                                                             | 32.413               | 3302 -                      | 103.702367                                                                                                                                                                                                 | LEA                    |  |
|                                                       | •                                                                       |                                                                                                              |                                                                                  |                                                                                                                    |                                                                                       |                                                                         |                      |                             |                                                                                                                                                                                                            |                        |  |
|                                                       | ated Acres                                                              | Infill or Def                                                                                                | ining Well                                                                       |                                                                                                                    | g Well API                                                                            | Overlapping Spacing                                                     | Unit (Y/N)           | Consolida                   | ation Code                                                                                                                                                                                                 |                        |  |
| 640                                                   |                                                                         | INFILL                                                                                                       |                                                                                  | 21H -                                                                                                              | 30-025-4828                                                                           | <sup>52</sup> N                                                         |                      |                             |                                                                                                                                                                                                            |                        |  |
| Order                                                 | Numbers.                                                                |                                                                                                              |                                                                                  |                                                                                                                    |                                                                                       | Well setbacks are under Common Ownership: □Yes □No                      |                      |                             |                                                                                                                                                                                                            |                        |  |
|                                                       |                                                                         |                                                                                                              |                                                                                  |                                                                                                                    | Kick O                                                                                | ff Point (KOP)                                                          |                      |                             |                                                                                                                                                                                                            |                        |  |
| UL                                                    | Section                                                                 | Township                                                                                                     | Range                                                                            | Lot                                                                                                                | Ft. from N/S                                                                          | Ft. from E/W                                                            | Latitude             |                             | Longitude                                                                                                                                                                                                  | County                 |  |
| Μ                                                     | 17                                                                      | 22S                                                                                                          | 32E                                                                              |                                                                                                                    | 50' FSL                                                                               | _  930' FWL                                                             | 32.384               | 4471 -                      | 103.702328                                                                                                                                                                                                 | LEA                    |  |
|                                                       |                                                                         |                                                                                                              |                                                                                  |                                                                                                                    | First Ta                                                                              | ake Point (FTP)                                                         |                      | I                           |                                                                                                                                                                                                            |                        |  |
| UL                                                    | Section                                                                 | Township                                                                                                     | Range                                                                            | Lot                                                                                                                | Ft. from N/S                                                                          | Ft. from E/W                                                            | Latitude             |                             | Longitude                                                                                                                                                                                                  | County                 |  |
| Μ                                                     | 17                                                                      | 22S                                                                                                          | 32E                                                                              |                                                                                                                    | 100' FS                                                                               | L 930' FWL                                                              | 32.384               | 4609 -                      | 103.702328                                                                                                                                                                                                 | LEA                    |  |
|                                                       | •                                                                       |                                                                                                              |                                                                                  |                                                                                                                    |                                                                                       | ike Point (LTP)                                                         |                      |                             |                                                                                                                                                                                                            | -                      |  |
| UL                                                    | Section                                                                 | Township                                                                                                     | Range                                                                            | Lot                                                                                                                | Ft. from N/S                                                                          | Ft. from E/W                                                            | Latitude             |                             | Longitude                                                                                                                                                                                                  | County                 |  |
| D                                                     | 8                                                                       | 22S                                                                                                          | 32E                                                                              |                                                                                                                    | 100' FN                                                                               | L 930' FWL                                                              | 32.413               | 3082 -                      | 103.702366                                                                                                                                                                                                 | LEA                    |  |
| Unitiz                                                | ed Area or A                                                            | rea of Uniform                                                                                               | Interest                                                                         | Spacing                                                                                                            | ; Unit Type 🖬 Horiz                                                                   | zontal 🗆 Vertical                                                       | Groun<br>3690        | nd Floor El<br>. <b>8</b> ' | levation:                                                                                                                                                                                                  |                        |  |
| OPER                                                  | ATOR CER                                                                | TIFICATIONS                                                                                                  |                                                                                  |                                                                                                                    |                                                                                       | SURVEYOR CERTIFIC                                                       | CATIONS              |                             |                                                                                                                                                                                                            |                        |  |
| my kno<br>organiz<br>includir<br>location<br>interest | wledge and be<br>cation either own<br>ng the propose<br>n pursuant to c | lief, and, if the we<br>wns a working into<br>a bottom hole loc.<br>a contract with an<br>tary pooling agree | ll is a vertical of<br>erest or unleased<br>ation or has a ri<br>owner of a worl | r directional<br>d mineral inte<br>ght to drill th<br>king interest o                                              | erest in the land                                                                     | I hereby certify that the we<br>surveys made by me or und<br>my belief. |                      | on, and that                | the same is true and<br>"SURVEYOR<br>CRTIFICATION<br>for that the vell location shown<br>was plotted from field noises of<br>male by me or under my<br>male that he some is true and<br>best of my belief. |                        |  |
| consent<br>in each<br>interval                        | t of at least one<br>tract (in the to<br>l will be locate               | e lessee or owner                                                                                            | of a working inte<br>ation) in which<br>ompulsory pooli                          | erest or unlea<br>any part of th<br>ng order fron                                                                  | n has received the<br>ased mineral interest<br>he well's completed<br>n the division. |                                                                         |                      | Date of Survey              | Seal of Professional Surveyor:                                                                                                                                                                             |                        |  |
| Signatu                                               | re                                                                      |                                                                                                              | Date                                                                             |                                                                                                                    |                                                                                       | Signature and Seal of Profess                                           | sional Surveyor      |                             | IONAL SUR                                                                                                                                                                                                  |                        |  |
| Melis                                                 | sa Guidry                                                               |                                                                                                              |                                                                                  |                                                                                                                    |                                                                                       |                                                                         |                      | Certificate Nur             | mber:                                                                                                                                                                                                      |                        |  |
| Printed                                               | Name                                                                    |                                                                                                              |                                                                                  |                                                                                                                    |                                                                                       | Certificate Number                                                      | Date of Surve        |                             |                                                                                                                                                                                                            |                        |  |
| melis<br>Email A                                      | -                                                                       | ry@oxy.cor                                                                                                   | n                                                                                |                                                                                                                    |                                                                                       |                                                                         | March 2              | 20, 202                     | 23                                                                                                                                                                                                         |                        |  |