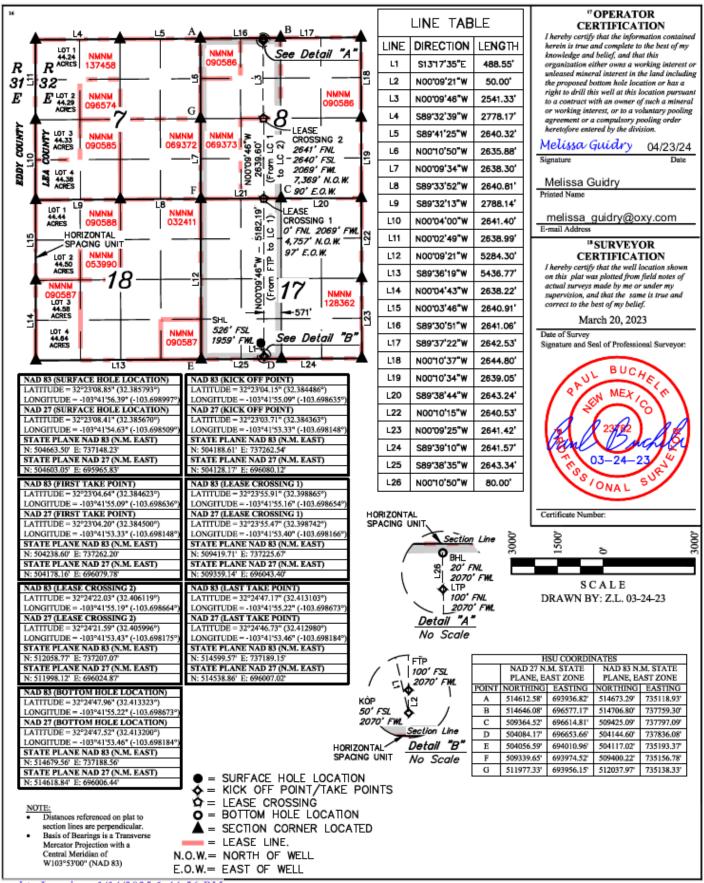

|                                                      | /                                                                     | /6/2025 1:26                                                                                              | 5:35 PM                                                                          |                                                                     | C4-4 CNI-                                  | M                                |                    |                                |                      |                                                                                                                                 | Page 2024                                         |
|------------------------------------------------------|-----------------------------------------------------------------------|-----------------------------------------------------------------------------------------------------------|----------------------------------------------------------------------------------|---------------------------------------------------------------------|--------------------------------------------|----------------------------------|--------------------|--------------------------------|----------------------|---------------------------------------------------------------------------------------------------------------------------------|---------------------------------------------------|
| <u>C-102</u>                                         |                                                                       | State of New Mexico Energy, Minerals & Natural Resources Departs                                          |                                                                                  |                                                                     |                                            |                                  | nent               |                                | Revised July 9, 2024 |                                                                                                                                 |                                                   |
|                                                      | t Electronical                                                        | ,                                                                                                         | OIL CONSERVAT                                                                    |                                                                     |                                            | TION DIVI                        | TION DIVISION      |                                |                      | ☐ Initial Su                                                                                                                    | ıbmittal                                          |
| Via OC                                               | D I CITIIICHIIE                                                       |                                                                                                           |                                                                                  |                                                                     |                                            |                                  |                    |                                | Submittal            | ✓ Amended                                                                                                                       | d Report                                          |
|                                                      |                                                                       |                                                                                                           |                                                                                  |                                                                     |                                            |                                  |                    |                                | Type:                | ☐ As Drille                                                                                                                     |                                                   |
|                                                      |                                                                       |                                                                                                           |                                                                                  |                                                                     | WELL LOCA                                  | TION INFORM                      | MATION             |                                |                      |                                                                                                                                 |                                                   |
|                                                      | umber<br>5-49151                                                      |                                                                                                           | Pool Code<br>97366                                                               |                                                                     |                                            | Pool Name B                      | ILBRE              | Y BASII                        | N; BON               | NE SPRII                                                                                                                        | NG, SOUTH                                         |
| Proper 332769                                        | ty Code                                                               |                                                                                                           | Property Na                                                                      | ame DR                                                              | PI UNI                                     | T                                |                    |                                |                      | er                                                                                                                              |                                                   |
|                                                      |                                                                       |                                                                                                           | Operator N                                                                       | Name OXY USA INC.                                                   |                                            |                                  |                    | Ground Level Elevation 3691.4' |                      |                                                                                                                                 |                                                   |
| Surfac                                               | e Owner: 🗆                                                            | State □ Fee □                                                                                             | Tribal 🗹 Fed                                                                     | leral                                                               |                                            | Mineral                          | Owner: 🗆 S         | State   Fee                    | □ Tribal 🗹           | Federal                                                                                                                         |                                                   |
|                                                      |                                                                       |                                                                                                           |                                                                                  |                                                                     | Sur                                        | face Location                    |                    |                                |                      |                                                                                                                                 |                                                   |
| UL                                                   | Section                                                               | Township                                                                                                  | Range                                                                            | Lot                                                                 | Ft. from N/S                               | Ft. from E                       | E/W                | Latitude                       | ]                    | Longitude                                                                                                                       | County                                            |
| Ν                                                    | 17                                                                    | 22S                                                                                                       | 32E                                                                              |                                                                     | 526' FS                                    | SL 1959'                         | FWL                | 32.38                          | 5793 -               | 103.698997                                                                                                                      | LEA                                               |
|                                                      |                                                                       | 1                                                                                                         | 1                                                                                | 1                                                                   | Botto                                      | n Hole Location                  | n                  | 1                              |                      |                                                                                                                                 | l                                                 |
| UL                                                   | Section                                                               | Township                                                                                                  | Range                                                                            | Lot                                                                 | Ft. from N/S                               | Ft. from E                       |                    | Latitude                       |                      | Longitude                                                                                                                       | County                                            |
| С                                                    | 8                                                                     | 22S                                                                                                       | 32E                                                                              |                                                                     | 20' FN                                     | L  2070'                         | FWL                | 32.413                         | 3323 -               | 103.698673                                                                                                                      | LEA                                               |
|                                                      |                                                                       | T                                                                                                         |                                                                                  | T = a .                                                             |                                            | T                                |                    |                                |                      |                                                                                                                                 |                                                   |
| Dedicated Acres Infill or Defin                      |                                                                       | ning Well Defining Well API 21H - 30-025-4828                                                             |                                                                                  |                                                                     | Overlapping Spacing Unit (Y/N)             |                                  | Consolidation Code |                                |                      |                                                                                                                                 |                                                   |
| 640 INFILL Order Numbers.                            |                                                                       |                                                                                                           | 2111-30-025-4626                                                                 |                                                                     |                                            | Well setbacks are under Common O |                    | 0 1:                           |                      |                                                                                                                                 |                                                   |
| Order                                                | numbers.                                                              |                                                                                                           |                                                                                  |                                                                     |                                            | well setba                       | acks are und       | ier Common                     | Ownersnip:           | ⊔ Yes ⊔No                                                                                                                       |                                                   |
|                                                      |                                                                       |                                                                                                           |                                                                                  | _                                                                   | Kick (                                     | Off Point (KOP                   | )                  |                                |                      |                                                                                                                                 | <del>,</del>                                      |
| UL                                                   | Section                                                               | Township                                                                                                  | Range                                                                            | Lot                                                                 | Ft. from N/S                               | Ft. from E                       |                    | Latitude                       |                      | Longitude                                                                                                                       | County                                            |
| N                                                    | 17                                                                    | 22S                                                                                                       | 32E                                                                              |                                                                     | 50' FSI                                    | L  2070'                         | FVVL               | 32.384                         | 4486 -               | 103.698635                                                                                                                      | LEA                                               |
|                                                      | T                                                                     | 1                                                                                                         | 1_                                                                               | T _                                                                 |                                            | Take Point (FT)                  |                    |                                |                      |                                                                                                                                 | T                                                 |
| UL<br>N I                                            | Section 4 7                                                           | Township                                                                                                  | Range                                                                            | Lot                                                                 | Ft. from N/S                               | Ft. from E                       |                    | Latitude                       |                      | Longitude                                                                                                                       | County                                            |
| N                                                    | 17                                                                    | 22S                                                                                                       | 32E                                                                              |                                                                     | 100' FS                                    |                                  |                    | 32.384                         | 4023                 | 103.698636                                                                                                                      | LEA                                               |
| UL                                                   | Santian                                                               | Township                                                                                                  | Domas                                                                            | Lat                                                                 | Ft. from N/S                               | Take Point (LTI<br>Ft. from E    |                    | Latituda                       |                      | Lamaituda                                                                                                                       | County                                            |
| C                                                    | Section 8                                                             | 22S                                                                                                       | Range 32E                                                                        | Lot                                                                 | 100' FN                                    |                                  |                    | Latitude <b>32 41</b>          |                      | Longitude<br>103.698673                                                                                                         | •                                                 |
| C                                                    | O                                                                     | 223                                                                                                       | 32L                                                                              |                                                                     | 100 110                                    |                                  | 1 00               | JZ.4 IX                        | 3103                 | 103.090073                                                                                                                      | LLA                                               |
| Unitized Area or Area of Uniform Interest            |                                                                       |                                                                                                           | Spacing Unit Type ☑ Horizontal ☐ Vertical Grou                                   |                                                                     |                                            | und Floor Elevation:             |                    |                                |                      |                                                                                                                                 |                                                   |
|                                                      |                                                                       |                                                                                                           |                                                                                  |                                                                     |                                            |                                  |                    | 3091                           | .4                   |                                                                                                                                 |                                                   |
| OPER                                                 | ATOR CER                                                              | ΓΙΓΙCATIONS                                                                                               |                                                                                  |                                                                     |                                            | SURVEYOR                         | CERTIFIC           | CATIONS                        |                      |                                                                                                                                 |                                                   |
| my kno<br>organiz<br>includi:<br>locatio<br>interess | wledge and bei<br>tation either oving the propose<br>on pursuant to a | lief, and, if the we<br>wns a working inte<br>d bottom hole locd<br>contract with an<br>ary pooling agree | ll is a vertical or<br>rest or unleased<br>ution or has a rig<br>owner of a work | directional v<br>mineral inte<br>ght to drill thi<br>ing interest o | rest in the land                           |                                  |                    |                                |                      |                                                                                                                                 | m field notes of actual ad correct to the best of |
| consen<br>in each<br>interva                         | t of at least one<br>tract (in the ta<br>l will be locate             |                                                                                                           | of a working inte<br>ation) in which a<br>ampulsory poolin                       | rest or unlea<br>any part of the<br>g order from                    | sed mineral interest<br>e well's completed |                                  |                    |                                |                      | Signature and Seal of Professional Sur<br>Signature and Seal of Professional Sur<br>B U C H E C C C C C C C C C C C C C C C C C | veyor:                                            |

This grid represents a standard section. You may superimpose a non-standard section, or larger area, over this grid. Operators must outline the dedicated acreage in a red box, clearly show the well surface location and bottom hole location, if it is directionally drilled, with the dimensions from the section lines in the cardinal directions. If this is a horizontal wellbore show on this plat the location of the First Take Point and Last Take Point, and the point within the Completed interval (other than the First Take Point or Last Take Point) that is closest to any outer boundary of the tract.

Surveyors shall use the latest United States government survey or dependent resurvey. Well locations will be in reference to the New Mexico Principal Meridian. If the land is not surveyed, contact the OCD Engineering Bureau. Independent subdivision surveys will not be acceptable.