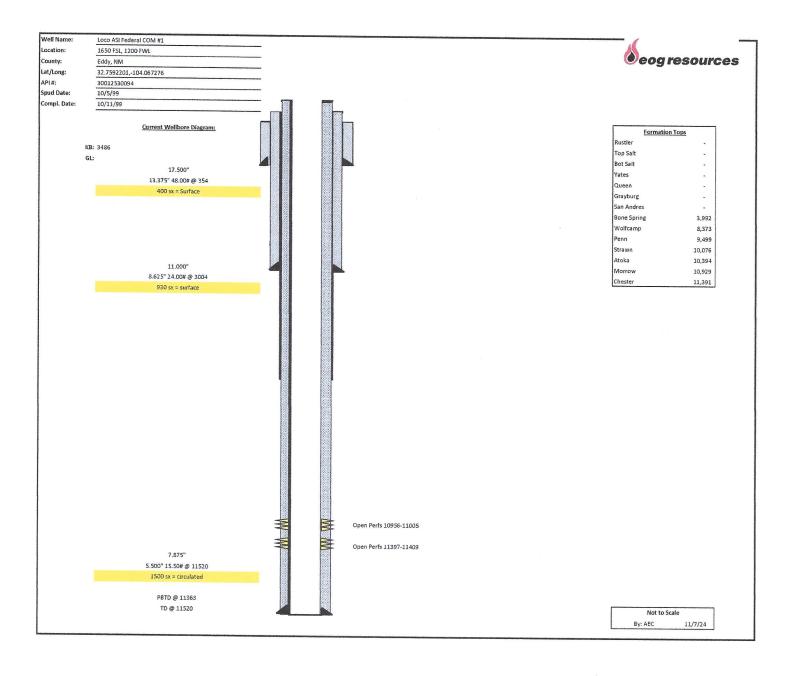

Procedure Description: EOG PROPOSES TO P&A THIS WELLBORE USING THE ATTACHED PROCEDURE.

CURRENT AND PROPOSED WELLBORE SCHEMATICS ATTACHED.