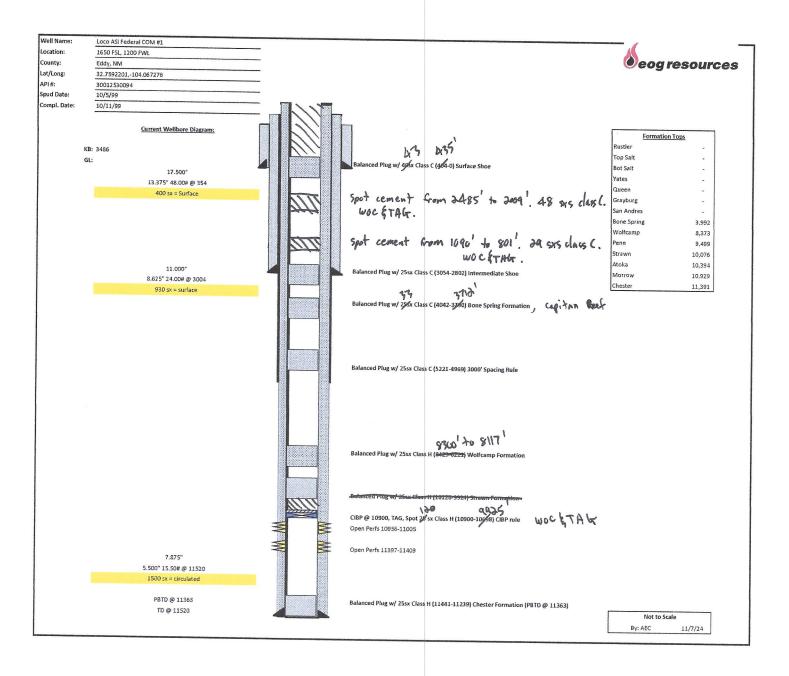

#### API # 30-015-30094

- 1. Notify Regulatory Agency 24 hours prior to commencing work. MIRU well service unit and all necessary safety equipment.
- 2. ND WH, NU BOP.
- 3. Unset Anchor, POOH and LD 2.875" TBG. PU WS and prep for P&A.
- 4. RIH, Balanced Plug w/ 25sx Class H from 11441\* to 11239 for Chester Formation
  - a. PBTD reported at 11363, TAG to confirm, if true plug from 11363 to 11161
- 5. RIH, SET CIBP at 10900, TAG, Pressure test at 500psi for 30 minutes.
- 6. Top CIBP w/ 25 sx Class H from 10900 to 10698.
- 7. Circulate plugging mud
- 8. RIH and run CBL to confirm TOC for production casing
- 9. Pick up, Balanced Plug w/ 25sx Class H from 10126 to 9924 for Strawn Formation
- 10. Pick up, Balanced Plug w/ 25sx Class H from 8423 to 8221 for Wolfcamp Formation
- 11. Pick up, Balanced Plug w/ 25sx Class C from 5221 to 4969 for 3000' spacing rule
- 12. Pick up, Balanced Plug w/ 25sx Class C from 4042 to 3790 for Bone Spring Formation
- 13. Pick up, Balanced Plug w/ 25sx Class C from 3054 to 2802 for Intermediate Shoe
- 14. Pick up, Balanced Plug w/ 40sx Class C from 404 to 0 for Surface Shoe and Cap Shoe
- 15. Cut off WH 3' below surface, verify cement to surface, and weld on below ground P&A marker.
- 16. Cut off anchors 3' below surface and clean location.