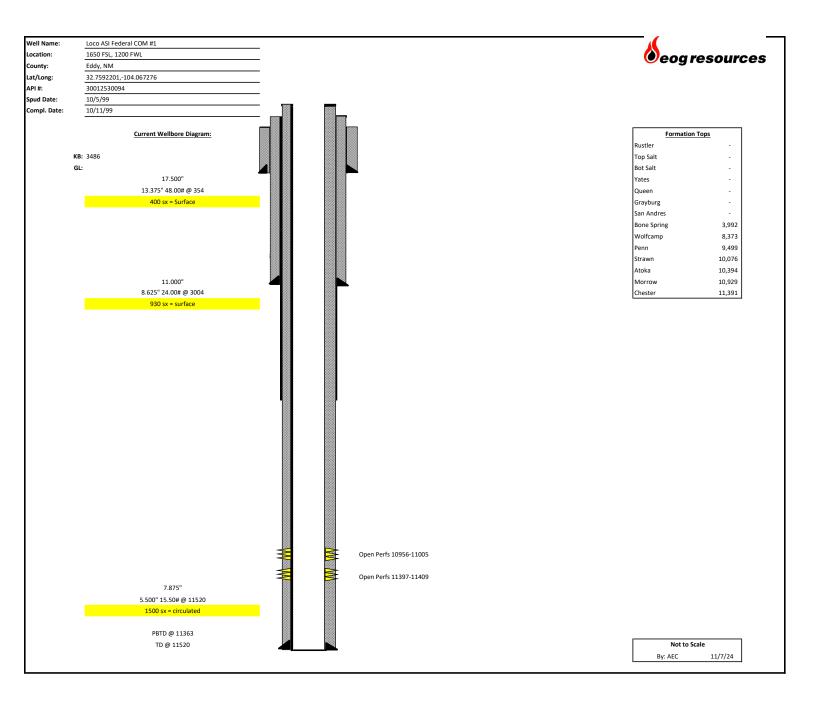

Procedure Description: EOG PROPOSES TO P&A THIS WELLBORE USING THE ATTACHED PROCEDURE.

CURRENT AND PROPOSED WELLBORE SCHEMATICS ATTACHED.