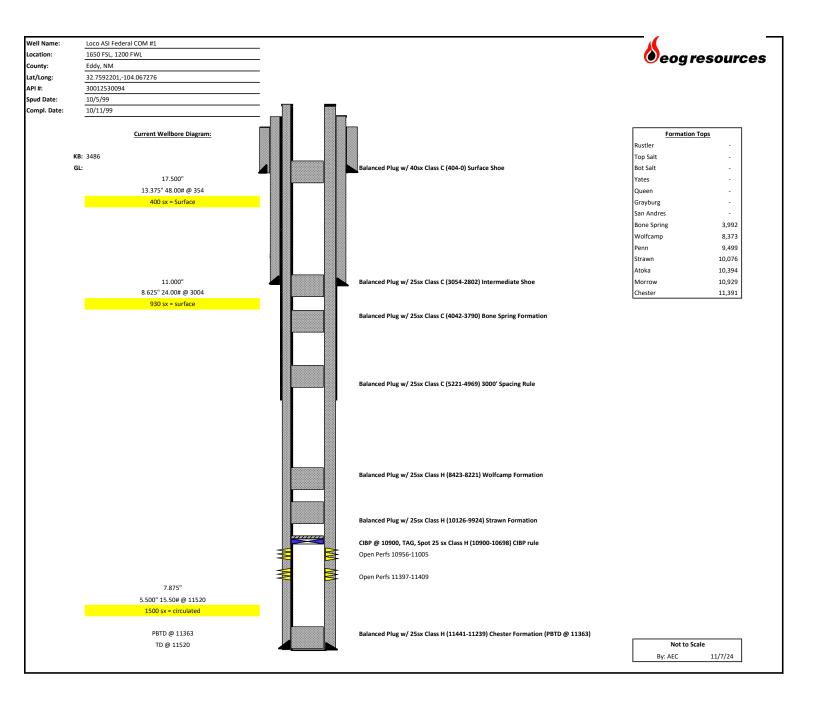

#### API # 30-015-30094

- 1. Notify Regulatory Agency 24 hours prior to commencing work. MIRU well service unit and all necessary safety equipment.
- 2. ND WH, NU BOP.
- 3. Unset Anchor, POOH and LD 2.875" TBG. PU WS and prep for P&A.
- 4. RIH, Balanced Plug w/ 25sx Class H from 11441\* to 11239 for Chester Formation
  - a. PBTD reported at 11363, TAG to confirm, if true plug from 11363 to 11161
- 5. RIH, SET CIBP at 10900, TAG, Pressure test at 500psi for 30 minutes.
- 6. Top CIBP w/ 25 sx Class H from 10900 to 10698.
- 7. Circulate plugging mud
- 8. RIH and run CBL to confirm TOC for production casing
- 9. Pick up, Balanced Plug w/ 25sx Class H from 10126 to 9924 for Strawn Formation
- 10. Pick up, Balanced Plug w/ 25sx Class H from 8423 to 8221 for Wolfcamp Formation
- 11. Pick up, Balanced Plug w/ 25sx Class C from 5221 to 4969 for 3000' spacing rule
- 12. Pick up, Balanced Plug w/ 25sx Class C from 4042 to 3790 for Bone Spring Formation
- 13. Pick up, Balanced Plug w/ 25sx Class C from 3054 to 2802 for Intermediate Shoe
- 14. Pick up, Balanced Plug w/ 40sx Class C from 404 to 0 for Surface Shoe and Cap Shoe
- 15. Cut off WH 3' below surface, verify cement to surface, and weld on below ground P&A marker.
- 16. Cut off anchors 3' below surface and clean location.