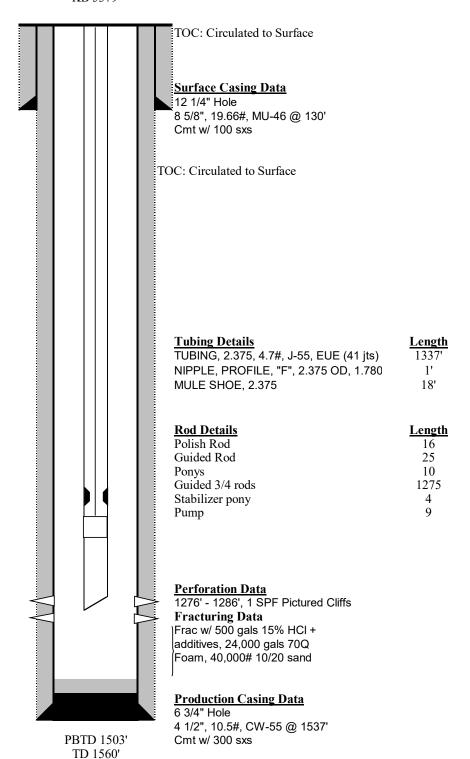

#### Gallegos Canyon Unit 303

Pictured Cliffs API # 30-045-24012 T-29N, R-12-W, Sec. 33 San Juan County, New Mexico

#### **Formation Tops**