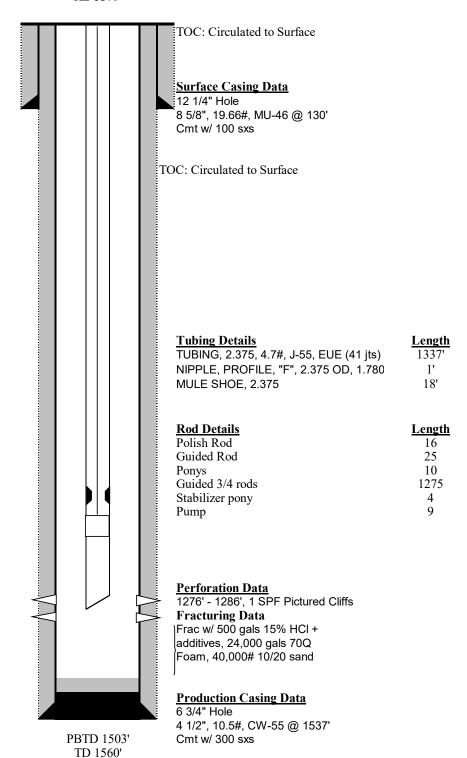

#### Gallegos Canyon Unit 303

Pictured Cliffs API # 30-045-24012 T-29N, R-12-W, Sec. 33 San Juan County, New Mexico

#### **Formation Tops**