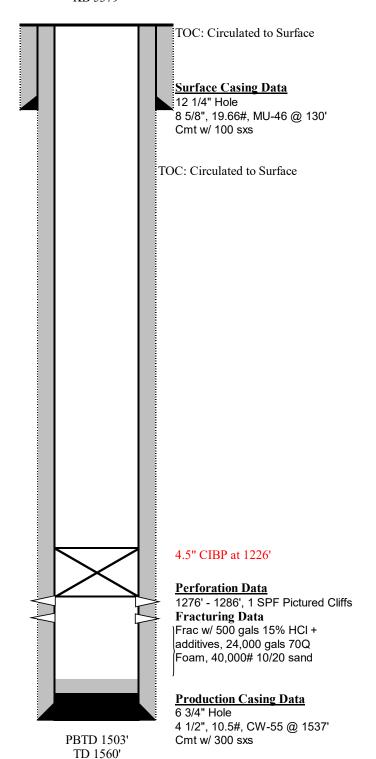

#### Gallegos Canyon Unit 303

Pictured Cliffs API # 30-045-24012 T-29N, R-12-W, Sec. 33 San Juan County, New Mexico

#### **Formation Tops**

#### **TEMPORARY ABANDON**

#### **GALLEGOS CANYON UNIT #303**

#### 1700' FNL & 1615' FWL, F SEC 33. T29N R12W

#### SAN JUAN COUNTY, NM / 3004524012

- 1. Conduct safety meeting. Comply w/ all safety and environmental regulations.
- 2. Check casing, tubing, and bradenhead pressures.
- 3. MIRU service rig.
- 4. POOH and LD rods/pump.
- 5. ND WH, NU BOP.
- 6. POOH 2 3/8" tubing. MU 4.5" scraper. Round trip to at least 1226'.
- 7. RIH 4.5" CIBP and set at 1226'.
- 8. Roll hole w/ treated 2% KCL.
- 9. Pressure test casing to 560 psi for 30 minutes w/ regulatory witness onsite. Chart test
- 10. POOH tubing.
- 11. ND BOP, NU WH.
- 12. RDMO service rig.