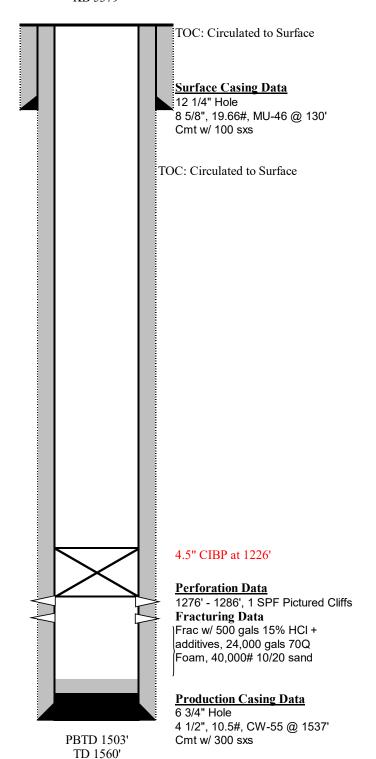

#### Gallegos Canyon Unit 303

Pictured Cliffs
API # 30-045-24012
T-29N, R-12-W, Sec. 33
San Juan County, New Mexico

#### **Formation Tops**

Sante Fe Main Office Phone: (505) 476-3441

General Information Phone: (505) 629-6116

Online Phone Directory https://www.emnrd.nm.gov/ocd/contact-us

#### **TEMPORARY ABANDON**

#### **GALLEGOS CANYON UNIT #303**

#### 1700' FNL & 1615' FWL, F SEC 33. T29N R12W

#### SAN JUAN COUNTY, NM / 3004524012

- 1. Conduct safety meeting. Comply w/ all safety and environmental regulations.
- 2. Check casing, tubing, and bradenhead pressures.
- 3. MIRU service rig.
- 4. POOH and LD rods/pump.
- 5. ND WH, NU BOP.
- 6. POOH 2 3/8" tubing. MU 4.5" scraper. Round trip to at least 1226'.
- 7. RIH 4.5" CIBP and set at 1226'.
- 8. Roll hole w/ treated 2% KCL.
- 9. Pressure test casing to 560 psi for 30 minutes w/ regulatory witness onsite. Chart test
- 10. POOH tubing.
- 11. ND BOP, NU WH.
- 12. RDMO service rig.