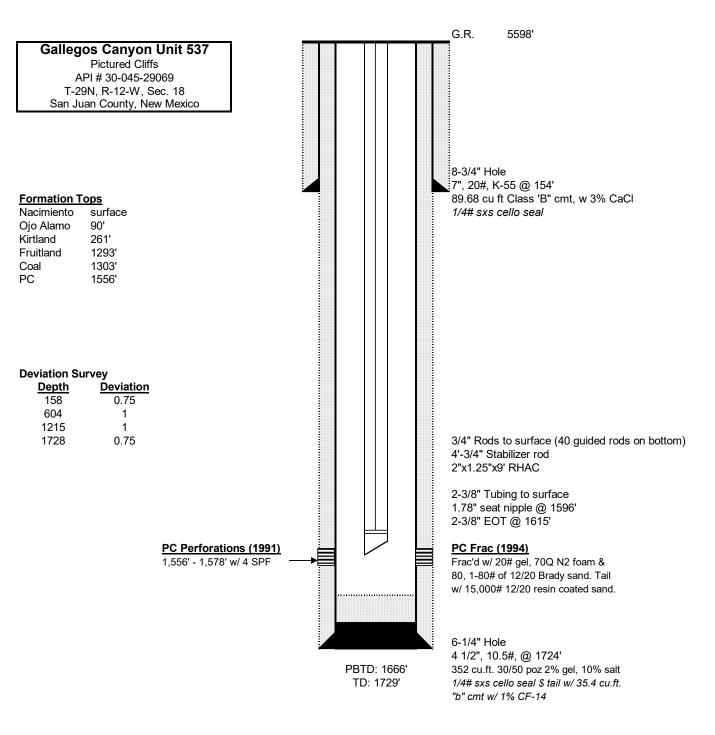

#### **TEMPORARY ABANDON**

#### GALLEGOS CANYON UNIT #537

#### 953' FNL & 1823' FEL, B SEC 18. T29N R12W

#### SAN JUAN COUNTY, NM / 3004529069

- 1. Conduct safety meeting. Comply w/ all safety and environmental regulations.
- 2. Check casing, tubing, and bradenhead pressures.
- 3. MIRU service rig.
- 4. POOH and LD rods/pump.
- 5. ND WH, NU BOP.
- 6. POOH 2 3/8" tubing. MU 4.5" scraper. Round trip to at least 1506'.
- 7. RIH 4.5" CIBP and set at 1506'.
- 8. Roll hole w/ treated 2% KCL.
- 9. Pressure test casing to 560 psi for 30 minutes w/ regulatory witness onsite. Chart test
- 10. POOH tubing.
- 11. ND BOP, NU WH.
- 12. RDMO service rig.