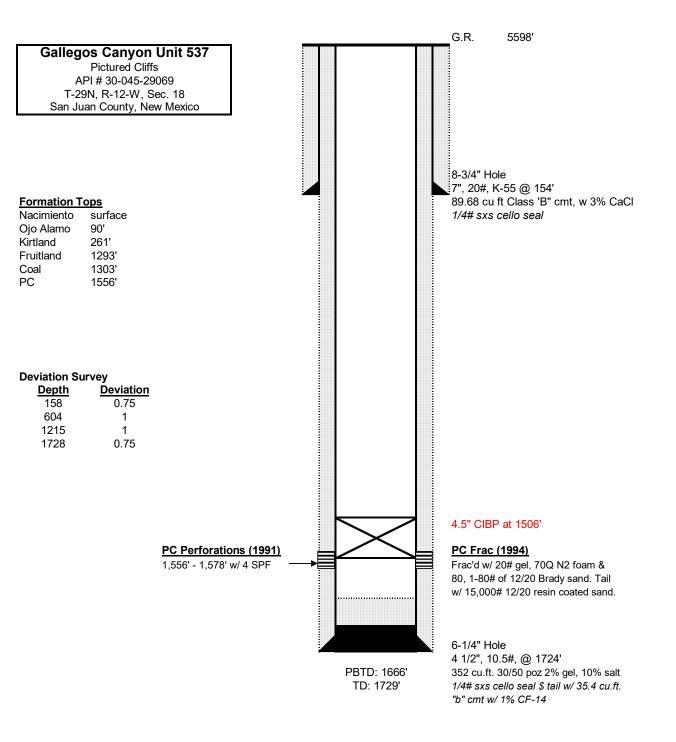

#### **TEMPORARY ABANDON**

#### GALLEGOS CANYON UNIT #537

#### 953' FNL & 1823' FEL, B SEC 18. T29N R12W

#### SAN JUAN COUNTY, NM / 3004529069

- 1. Conduct safety meeting. Comply w/ all safety and environmental regulations.
- 2. Check casing, tubing, and bradenhead pressures.
- 3. MIRU service rig.
- 4. POOH and LD rods/pump.
- 5. ND WH, NU BOP.
- 6. POOH 2 3/8" tubing. MU 4.5" scraper. Round trip to at least 1506'.
- 7. RIH 4.5" CIBP and set at 1506'.
- 8. Roll hole w/ treated 2% KCL.
- 9. Pressure test casing to 560 psi for 30 minutes w/ regulatory witness onsite. Chart test
- 10. POOH tubing.
- 11. ND BOP, NU WH.
- 12. RDMO service rig.