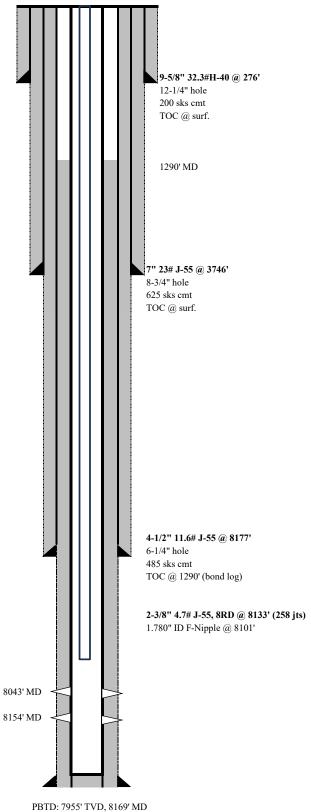

NEBU 041E DK API #: 30-045-33941 G-25-31N-08W San Juan, NM

San Jose Surface

Ojo Alamo Formation 2213' TVD

Kirtland Formation 2322' TVD

Fruitland Formation 2872' TVD

Pictured Cliffs Formation 3328' TVD

Cliffhouse Formation 5262' TVD

Menefee Formation 5314' TVD

Point Lookout Formation 5612' TVD

Mancos Formation 6003' TVD

Gallup Formation 6949' TVD

Mancos - Greenhorn 7639' TVD

Mancos - Graneros 7688'TVD

7811' TVD

Dakota Formation

GL: 6400'

**Planned Temporary Abandonment** 

Dakota Formation 7811' TVD

9-5/8" 32.3#H-40 @ 276' 12-1/4" hole 200 sks cmt TOC @ surf. 1290' MD 7" 23# J-55 @ 3746' 8-3/4" hole 625 sks cmt TOC @ surf. 4-1/2" 11.6# J-55 @ 8177' 6-1/4" hole 485 sks cmt TOC @ 1290' (bond log) 2-3/8" 4.7# J-55, 8RD @ 8133' (258 jts) 1.780" ID F-Nipple @ 8101' 8043' MD 8154' MD

PBTD: 7955' TVD, 8169' MD TD: 7968' TVD, 8182' MD NEBU 041E DK API #: 30-045-33941

API #: 30-045-3394 G-25-31N-08W San Juan, NM

San Jose Surface

Ojo Alamo Formation 2213' TVD

Kirtland Formation 2322' TVD

Fruitland Formation 2872' TVD