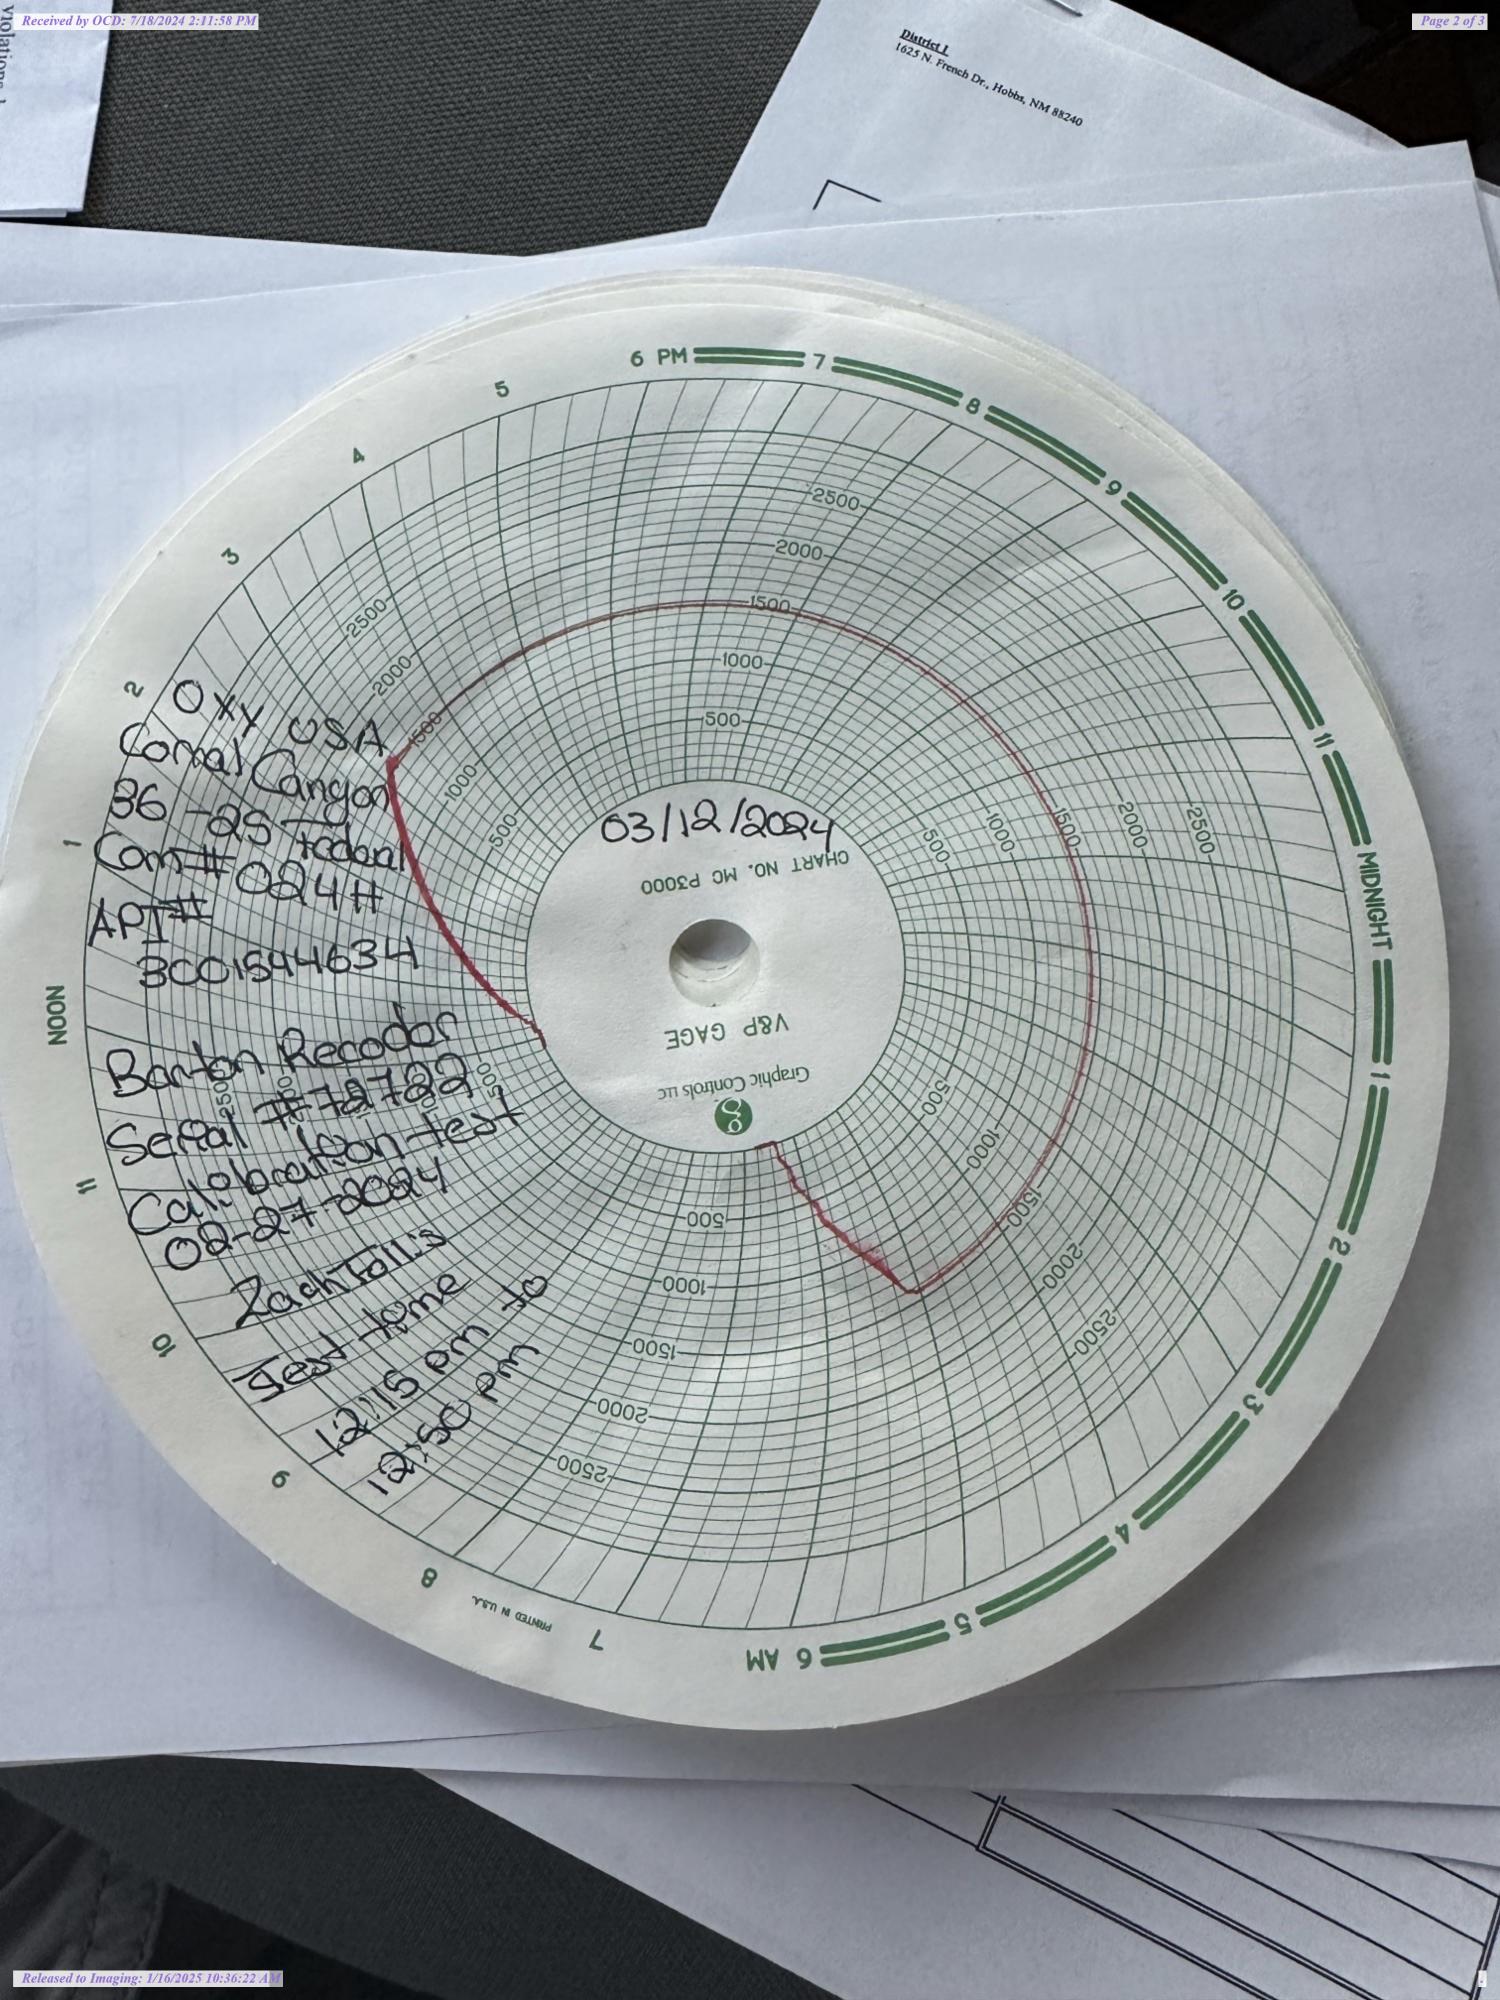

| Office                                                                                                                                                                                                                                                                                                                                                                                                                                                                                                                                                                                                                                                                                                                                                                                                                                                                                                                                                                                                                                                                                                                                                                                                                                                                                                                                                                                                                                                                                                                                                                                                                                                                                                                                                                                                                                                                                                                                                                                                                                                                                                                         | State of New N                                                                         | Mexico                         |                                                           | Form C-103 <sup>1</sup> |  |  |
|--------------------------------------------------------------------------------------------------------------------------------------------------------------------------------------------------------------------------------------------------------------------------------------------------------------------------------------------------------------------------------------------------------------------------------------------------------------------------------------------------------------------------------------------------------------------------------------------------------------------------------------------------------------------------------------------------------------------------------------------------------------------------------------------------------------------------------------------------------------------------------------------------------------------------------------------------------------------------------------------------------------------------------------------------------------------------------------------------------------------------------------------------------------------------------------------------------------------------------------------------------------------------------------------------------------------------------------------------------------------------------------------------------------------------------------------------------------------------------------------------------------------------------------------------------------------------------------------------------------------------------------------------------------------------------------------------------------------------------------------------------------------------------------------------------------------------------------------------------------------------------------------------------------------------------------------------------------------------------------------------------------------------------------------------------------------------------------------------------------------------------|----------------------------------------------------------------------------------------|--------------------------------|-----------------------------------------------------------|-------------------------|--|--|
| <u>District I</u> – (575) 393-6161                                                                                                                                                                                                                                                                                                                                                                                                                                                                                                                                                                                                                                                                                                                                                                                                                                                                                                                                                                                                                                                                                                                                                                                                                                                                                                                                                                                                                                                                                                                                                                                                                                                                                                                                                                                                                                                                                                                                                                                                                                                                                             | Energy, Minerals and Natural Resources                                                 |                                |                                                           | Revised July 18, 2013   |  |  |
| 1625 N. French Dr., Hobbs, NM 88240<br>District II – (575) 748-1283                                                                                                                                                                                                                                                                                                                                                                                                                                                                                                                                                                                                                                                                                                                                                                                                                                                                                                                                                                                                                                                                                                                                                                                                                                                                                                                                                                                                                                                                                                                                                                                                                                                                                                                                                                                                                                                                                                                                                                                                                                                            | os, NM 88240                                                                           |                                | WELL API NO.<br>30-015-44634                              |                         |  |  |
| 811 S. First St., Artesia, NM 88210                                                                                                                                                                                                                                                                                                                                                                                                                                                                                                                                                                                                                                                                                                                                                                                                                                                                                                                                                                                                                                                                                                                                                                                                                                                                                                                                                                                                                                                                                                                                                                                                                                                                                                                                                                                                                                                                                                                                                                                                                                                                                            | OIL CONSERVATION DIVISION                                                              |                                | 5. Indicate Type of Leas                                  | se                      |  |  |
| <u>District III</u> – (505) 334-6178<br>1000 Rio Brazos Rd., Aztec, NM 87410                                                                                                                                                                                                                                                                                                                                                                                                                                                                                                                                                                                                                                                                                                                                                                                                                                                                                                                                                                                                                                                                                                                                                                                                                                                                                                                                                                                                                                                                                                                                                                                                                                                                                                                                                                                                                                                                                                                                                                                                                                                   | 1220 South St. Fr                                                                      |                                | STATE                                                     | FEE                     |  |  |
| <u>District IV</u> – (505) 476-3460                                                                                                                                                                                                                                                                                                                                                                                                                                                                                                                                                                                                                                                                                                                                                                                                                                                                                                                                                                                                                                                                                                                                                                                                                                                                                                                                                                                                                                                                                                                                                                                                                                                                                                                                                                                                                                                                                                                                                                                                                                                                                            | Santa Fe, NM                                                                           | 87505                          | 6. State Oil & Gas Leas                                   | e No.                   |  |  |
| 1220 S. St. Francis Dr., Santa Fe, NM<br>87505                                                                                                                                                                                                                                                                                                                                                                                                                                                                                                                                                                                                                                                                                                                                                                                                                                                                                                                                                                                                                                                                                                                                                                                                                                                                                                                                                                                                                                                                                                                                                                                                                                                                                                                                                                                                                                                                                                                                                                                                                                                                                 |                                                                                        |                                |                                                           |                         |  |  |
|                                                                                                                                                                                                                                                                                                                                                                                                                                                                                                                                                                                                                                                                                                                                                                                                                                                                                                                                                                                                                                                                                                                                                                                                                                                                                                                                                                                                                                                                                                                                                                                                                                                                                                                                                                                                                                                                                                                                                                                                                                                                                                                                | CES AND REPORTS ON WELL                                                                |                                | 7. Lease Name or Unit                                     | Agreement Name          |  |  |
| (DO NOT USE THIS FORM FOR PROPOSALS TO DRILL OR TO DEEPEN OR PLUG BACK TO A DIFFERENT RESERVOIR. USE "APPLICATION FOR PERMIT" (FORM C-101) FOR SUCH PROPOSALS.)                                                                                                                                                                                                                                                                                                                                                                                                                                                                                                                                                                                                                                                                                                                                                                                                                                                                                                                                                                                                                                                                                                                                                                                                                                                                                                                                                                                                                                                                                                                                                                                                                                                                                                                                                                                                                                                                                                                                                                |                                                                                        |                                | CORRAL CANYON 36-                                         |                         |  |  |
| 1. Type of Well: Oil Well 🗹 Gas Well 🗌 Other                                                                                                                                                                                                                                                                                                                                                                                                                                                                                                                                                                                                                                                                                                                                                                                                                                                                                                                                                                                                                                                                                                                                                                                                                                                                                                                                                                                                                                                                                                                                                                                                                                                                                                                                                                                                                                                                                                                                                                                                                                                                                   |                                                                                        |                                | 8. Well Number #024                                       | lH                      |  |  |
| 2. Name of Operator OXY USA INC.                                                                                                                                                                                                                                                                                                                                                                                                                                                                                                                                                                                                                                                                                                                                                                                                                                                                                                                                                                                                                                                                                                                                                                                                                                                                                                                                                                                                                                                                                                                                                                                                                                                                                                                                                                                                                                                                                                                                                                                                                                                                                               |                                                                                        |                                | 9. OGRID Number<br>16696                                  |                         |  |  |
| 3. Address of Operator                                                                                                                                                                                                                                                                                                                                                                                                                                                                                                                                                                                                                                                                                                                                                                                                                                                                                                                                                                                                                                                                                                                                                                                                                                                                                                                                                                                                                                                                                                                                                                                                                                                                                                                                                                                                                                                                                                                                                                                                                                                                                                         |                                                                                        |                                | 10. Pool name or Wildo                                    | at                      |  |  |
| PO BOX 4294, HOUSTON,                                                                                                                                                                                                                                                                                                                                                                                                                                                                                                                                                                                                                                                                                                                                                                                                                                                                                                                                                                                                                                                                                                                                                                                                                                                                                                                                                                                                                                                                                                                                                                                                                                                                                                                                                                                                                                                                                                                                                                                                                                                                                                          | TX 77210                                                                               |                                | PIERCE CROSS; BON                                         | IE SPRING, EAST         |  |  |
| 4. Well Location                                                                                                                                                                                                                                                                                                                                                                                                                                                                                                                                                                                                                                                                                                                                                                                                                                                                                                                                                                                                                                                                                                                                                                                                                                                                                                                                                                                                                                                                                                                                                                                                                                                                                                                                                                                                                                                                                                                                                                                                                                                                                                               |                                                                                        |                                |                                                           |                         |  |  |
| Unit Letter_A:_                                                                                                                                                                                                                                                                                                                                                                                                                                                                                                                                                                                                                                                                                                                                                                                                                                                                                                                                                                                                                                                                                                                                                                                                                                                                                                                                                                                                                                                                                                                                                                                                                                                                                                                                                                                                                                                                                                                                                                                                                                                                                                                | 940 feet from the NORT                                                                 | H line and 12                  | feet from the                                             |                         |  |  |
| Section A                                                                                                                                                                                                                                                                                                                                                                                                                                                                                                                                                                                                                                                                                                                                                                                                                                                                                                                                                                                                                                                                                                                                                                                                                                                                                                                                                                                                                                                                                                                                                                                                                                                                                                                                                                                                                                                                                                                                                                                                                                                                                                                      | •                                                                                      | Range <sup>29E</sup>           | NMPM Cour                                                 | nty EDDY                |  |  |
|                                                                                                                                                                                                                                                                                                                                                                                                                                                                                                                                                                                                                                                                                                                                                                                                                                                                                                                                                                                                                                                                                                                                                                                                                                                                                                                                                                                                                                                                                                                                                                                                                                                                                                                                                                                                                                                                                                                                                                                                                                                                                                                                | 11. Elevation (Show whether L                                                          | OR, RKB, RT, GR, etc.          | .)                                                        |                         |  |  |
|                                                                                                                                                                                                                                                                                                                                                                                                                                                                                                                                                                                                                                                                                                                                                                                                                                                                                                                                                                                                                                                                                                                                                                                                                                                                                                                                                                                                                                                                                                                                                                                                                                                                                                                                                                                                                                                                                                                                                                                                                                                                                                                                |                                                                                        |                                |                                                           |                         |  |  |
| 12. Check A                                                                                                                                                                                                                                                                                                                                                                                                                                                                                                                                                                                                                                                                                                                                                                                                                                                                                                                                                                                                                                                                                                                                                                                                                                                                                                                                                                                                                                                                                                                                                                                                                                                                                                                                                                                                                                                                                                                                                                                                                                                                                                                    | ppropriate Box to Indicate                                                             | Nature of Notice,              | Report or Other Data                                      |                         |  |  |
| NOTICE OF INT                                                                                                                                                                                                                                                                                                                                                                                                                                                                                                                                                                                                                                                                                                                                                                                                                                                                                                                                                                                                                                                                                                                                                                                                                                                                                                                                                                                                                                                                                                                                                                                                                                                                                                                                                                                                                                                                                                                                                                                                                                                                                                                  | TENTION TO:                                                                            | SUE                            | SEQUENT REPOR                                             | T OF:                   |  |  |
| PERFORM REMEDIAL WORK                                                                                                                                                                                                                                                                                                                                                                                                                                                                                                                                                                                                                                                                                                                                                                                                                                                                                                                                                                                                                                                                                                                                                                                                                                                                                                                                                                                                                                                                                                                                                                                                                                                                                                                                                                                                                                                                                                                                                                                                                                                                                                          | PLUG AND ABANDON                                                                       | REMEDIAL WOR                   |                                                           | RING CASING             |  |  |
| TEMPORARILY ABANDON                                                                                                                                                                                                                                                                                                                                                                                                                                                                                                                                                                                                                                                                                                                                                                                                                                                                                                                                                                                                                                                                                                                                                                                                                                                                                                                                                                                                                                                                                                                                                                                                                                                                                                                                                                                                                                                                                                                                                                                                                                                                                                            | CHANGE PLANS                                                                           | COMMENCE DR                    | <u> </u>                                                  | DA 🗆                    |  |  |
| PULL OR ALTER CASING                                                                                                                                                                                                                                                                                                                                                                                                                                                                                                                                                                                                                                                                                                                                                                                                                                                                                                                                                                                                                                                                                                                                                                                                                                                                                                                                                                                                                                                                                                                                                                                                                                                                                                                                                                                                                                                                                                                                                                                                                                                                                                           | MULTIPLE COMPL                                                                         | CASING/CEMEN                   | IT JOB                                                    |                         |  |  |
| DOWNHOLE COMMINGLE  CLOSED-LOOP SYSTEM                                                                                                                                                                                                                                                                                                                                                                                                                                                                                                                                                                                                                                                                                                                                                                                                                                                                                                                                                                                                                                                                                                                                                                                                                                                                                                                                                                                                                                                                                                                                                                                                                                                                                                                                                                                                                                                                                                                                                                                                                                                                                         | PLACE CLGC WELL IN SERVICE                                                             |                                |                                                           |                         |  |  |
| OTHER:                                                                                                                                                                                                                                                                                                                                                                                                                                                                                                                                                                                                                                                                                                                                                                                                                                                                                                                                                                                                                                                                                                                                                                                                                                                                                                                                                                                                                                                                                                                                                                                                                                                                                                                                                                                                                                                                                                                                                                                                                                                                                                                         | V                                                                                      | OTHER:                         |                                                           |                         |  |  |
| 13. Describe proposed or comple                                                                                                                                                                                                                                                                                                                                                                                                                                                                                                                                                                                                                                                                                                                                                                                                                                                                                                                                                                                                                                                                                                                                                                                                                                                                                                                                                                                                                                                                                                                                                                                                                                                                                                                                                                                                                                                                                                                                                                                                                                                                                                |                                                                                        |                                |                                                           |                         |  |  |
| proposed completion or reco                                                                                                                                                                                                                                                                                                                                                                                                                                                                                                                                                                                                                                                                                                                                                                                                                                                                                                                                                                                                                                                                                                                                                                                                                                                                                                                                                                                                                                                                                                                                                                                                                                                                                                                                                                                                                                                                                                                                                                                                                                                                                                    | k). SEE RULE 19.15.7.14 NM mpletion.                                                   | AC. For Multiple Co            | impletions: Attach wellbor                                | e diagram of            |  |  |
| PER ORDER R-22911:                                                                                                                                                                                                                                                                                                                                                                                                                                                                                                                                                                                                                                                                                                                                                                                                                                                                                                                                                                                                                                                                                                                                                                                                                                                                                                                                                                                                                                                                                                                                                                                                                                                                                                                                                                                                                                                                                                                                                                                                                                                                                                             |                                                                                        |                                |                                                           |                         |  |  |
| OXY IS FILING THIS NOI FOR                                                                                                                                                                                                                                                                                                                                                                                                                                                                                                                                                                                                                                                                                                                                                                                                                                                                                                                                                                                                                                                                                                                                                                                                                                                                                                                                                                                                                                                                                                                                                                                                                                                                                                                                                                                                                                                                                                                                                                                                                                                                                                     | R THE SUBJECT WELL TO BRI                                                              | NG THE CLGC WELL               | INTO SERVICE.                                             |                         |  |  |
| A. RESULTS OF THE RECEN                                                                                                                                                                                                                                                                                                                                                                                                                                                                                                                                                                                                                                                                                                                                                                                                                                                                                                                                                                                                                                                                                                                                                                                                                                                                                                                                                                                                                                                                                                                                                                                                                                                                                                                                                                                                                                                                                                                                                                                                                                                                                                        |                                                                                        |                                |                                                           |                         |  |  |
|                                                                                                                                                                                                                                                                                                                                                                                                                                                                                                                                                                                                                                                                                                                                                                                                                                                                                                                                                                                                                                                                                                                                                                                                                                                                                                                                                                                                                                                                                                                                                                                                                                                                                                                                                                                                                                                                                                                                                                                                                                                                                                                                | TH THE OCD DEMONSTRATING                                                               |                                |                                                           |                         |  |  |
|                                                                                                                                                                                                                                                                                                                                                                                                                                                                                                                                                                                                                                                                                                                                                                                                                                                                                                                                                                                                                                                                                                                                                                                                                                                                                                                                                                                                                                                                                                                                                                                                                                                                                                                                                                                                                                                                                                                                                                                                                                                                                                                                | THE TIE-IN OF THE PRODUCT<br>D TO LIMIT THE INJECTION PI                               |                                |                                                           |                         |  |  |
| D. THE EQUIPMENT TO MON                                                                                                                                                                                                                                                                                                                                                                                                                                                                                                                                                                                                                                                                                                                                                                                                                                                                                                                                                                                                                                                                                                                                                                                                                                                                                                                                                                                                                                                                                                                                                                                                                                                                                                                                                                                                                                                                                                                                                                                                                                                                                                        | IITOR THE CASING ANNULUS                                                               | PRESSURES AND II               | NJECTION RATE IS INSTA                                    | ALLED.                  |  |  |
| OXY WILL PLACE THIS CLGC WELL INTO SERVICE IN 48 HOURS AND IT WILL BE READY FOR INJECTION.  PER REJECTION OF 355657, THE CBL HAS BEEN UPLOADED WITH                                                                                                                                                                                                                                                                                                                                                                                                                                                                                                                                                                                                                                                                                                                                                                                                                                                                                                                                                                                                                                                                                                                                                                                                                                                                                                                                                                                                                                                                                                                                                                                                                                                                                                                                                                                                                                                                                                                                                                            |                                                                                        |                                |                                                           |                         |  |  |
| ONT WILL I LAGE THIS GEGO                                                                                                                                                                                                                                                                                                                                                                                                                                                                                                                                                                                                                                                                                                                                                                                                                                                                                                                                                                                                                                                                                                                                                                                                                                                                                                                                                                                                                                                                                                                                                                                                                                                                                                                                                                                                                                                                                                                                                                                                                                                                                                      | WELL INTO SERVICE IN 481                                                               |                                |                                                           |                         |  |  |
|                                                                                                                                                                                                                                                                                                                                                                                                                                                                                                                                                                                                                                                                                                                                                                                                                                                                                                                                                                                                                                                                                                                                                                                                                                                                                                                                                                                                                                                                                                                                                                                                                                                                                                                                                                                                                                                                                                                                                                                                                                                                                                                                | N 5/1/2024 WITH AID# 332119.                                                           |                                | N OF 355657, THE CBL HAS                                  |                         |  |  |
|                                                                                                                                                                                                                                                                                                                                                                                                                                                                                                                                                                                                                                                                                                                                                                                                                                                                                                                                                                                                                                                                                                                                                                                                                                                                                                                                                                                                                                                                                                                                                                                                                                                                                                                                                                                                                                                                                                                                                                                                                                                                                                                                |                                                                                        | PER REJECTION<br>A HIGHER RESO | N OF 355657, THE CBL HAS                                  |                         |  |  |
| THE MIT WAS APPROVED O                                                                                                                                                                                                                                                                                                                                                                                                                                                                                                                                                                                                                                                                                                                                                                                                                                                                                                                                                                                                                                                                                                                                                                                                                                                                                                                                                                                                                                                                                                                                                                                                                                                                                                                                                                                                                                                                                                                                                                                                                                                                                                         | N 5/1/2024 WITH AID# 332119.                                                           | PER REJECTION<br>A HIGHER RESO | N OF 355657, THE CBL HAS                                  |                         |  |  |
| THE MIT WAS APPROVED OF Spud Date:                                                                                                                                                                                                                                                                                                                                                                                                                                                                                                                                                                                                                                                                                                                                                                                                                                                                                                                                                                                                                                                                                                                                                                                                                                                                                                                                                                                                                                                                                                                                                                                                                                                                                                                                                                                                                                                                                                                                                                                                                                                                                             | N 5/1/2024 WITH AID# 332119.<br>Rig Release                                            | PER REJECTION A HIGHER RESO    | N OF 355657, THE CBL HAS I                                |                         |  |  |
| THE MIT WAS APPROVED O                                                                                                                                                                                                                                                                                                                                                                                                                                                                                                                                                                                                                                                                                                                                                                                                                                                                                                                                                                                                                                                                                                                                                                                                                                                                                                                                                                                                                                                                                                                                                                                                                                                                                                                                                                                                                                                                                                                                                                                                                                                                                                         | N 5/1/2024 WITH AID# 332119.<br>Rig Release                                            | PER REJECTION A HIGHER RESO    | N OF 355657, THE CBL HAS I                                | BEEN UPLOADED WITH      |  |  |
| THE MIT WAS APPROVED OF Spud Date:  I hereby certify that the information a                                                                                                                                                                                                                                                                                                                                                                                                                                                                                                                                                                                                                                                                                                                                                                                                                                                                                                                                                                                                                                                                                                                                                                                                                                                                                                                                                                                                                                                                                                                                                                                                                                                                                                                                                                                                                                                                                                                                                                                                                                                    | N 5/1/2024 WITH AID# 332119.  Rig Release  bove is true and complete to the            | PER REJECTION A HIGHER RESO    | N OF 355657, THE CBL HAS DLUTION.  ge and belief.         | BEEN UPLOADED WITH      |  |  |
| THE MIT WAS APPROVED OF Spud Date:                                                                                                                                                                                                                                                                                                                                                                                                                                                                                                                                                                                                                                                                                                                                                                                                                                                                                                                                                                                                                                                                                                                                                                                                                                                                                                                                                                                                                                                                                                                                                                                                                                                                                                                                                                                                                                                                                                                                                                                                                                                                                             | N 5/1/2024 WITH AID# 332119.  Rig Release  bove is true and complete to the            | PER REJECTION A HIGHER RESO    | N OF 355657, THE CBL HAS DLUTION.  ge and belief.         | BEEN UPLOADED WITH      |  |  |
| THE MIT WAS APPROVED OF Spud Date:  I hereby certify that the information a SIGNATURE And January Janu | N 5/1/2024 WITH AID# 332119.  Rig Release  bove is true and complete to the            | PER REJECTION A HIGHER RESO    | N OF 355657, THE CBL HAS DLUTION.  ge and belief.         | 7/18/2024               |  |  |
| THE MIT WAS APPROVED OF Spud Date:  I hereby certify that the information a SIGNATURE And January Type or print name STEPHEN JAN For State Use Only                                                                                                                                                                                                                                                                                                                                                                                                                                                                                                                                                                                                                                                                                                                                                                                                                                                                                                                                                                                                                                                                                                                                                                                                                                                                                                                                                                                                                                                                                                                                                                                                                                                                                                                                                                                                                                                                                                                                                                            | N 5/1/2024 WITH AID# 332119.  Rig Release  bove is true and complete to the  TITLE REC | PER REJECTION A HIGHER RESO    | N OF 355657, THE CBL HAS DLUTION.  ge and belief.  DATE 6 | 7/18/2024               |  |  |
| THE MIT WAS APPROVED OF Spud Date:  I hereby certify that the information a SIGNATURE And January Type or print name STEPHEN JAN For State Use Only                                                                                                                                                                                                                                                                                                                                                                                                                                                                                                                                                                                                                                                                                                                                                                                                                                                                                                                                                                                                                                                                                                                                                                                                                                                                                                                                                                                                                                                                                                                                                                                                                                                                                                                                                                                                                                                                                                                                                                            | N 5/1/2024 WITH AID# 332119.  Rig Release  bove is true and complete to the  TITLE REC | PER REJECTION A HIGHER RESO    | OLUTION.  ge and belief.  DATE 6/                         | 7/18/2024               |  |  |