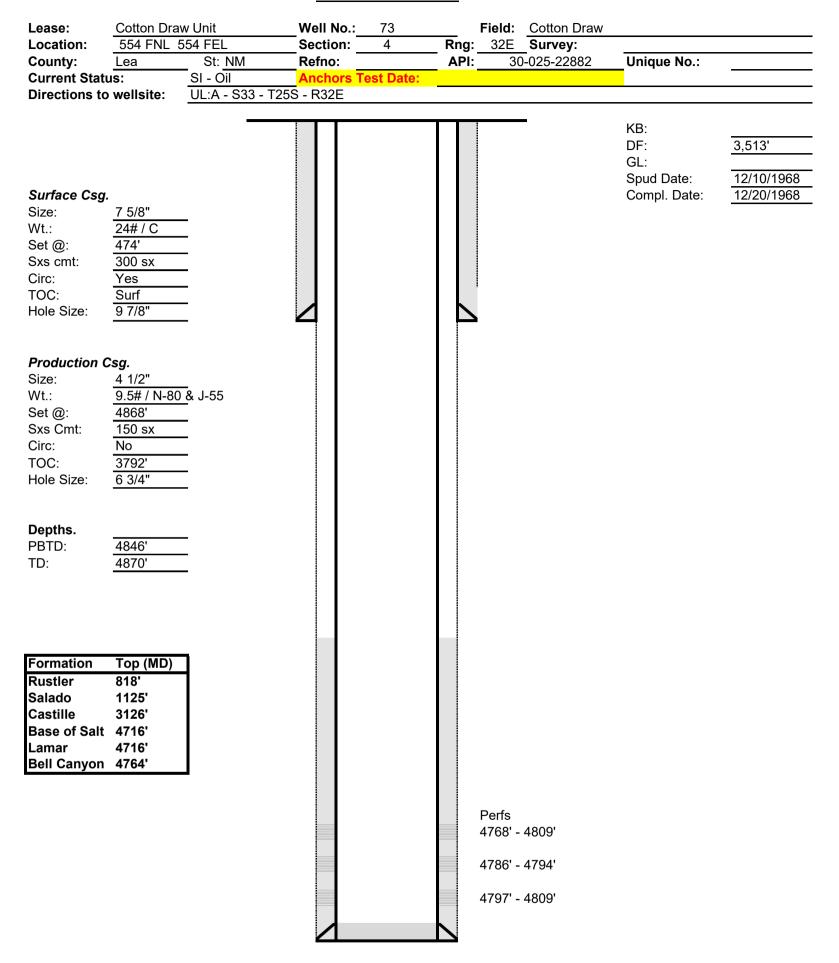

# PROPOSED WELLBORE DIAGRAM

Sante Fe Main Office Phone: (505) 476-3441

General Information Phone: (505) 629-6116

gcordero

None

Online Phone Directory https://www.emnrd.nm.gov/ocd/contact-us

Procedure Description: CHEVRON USA, INC. REQUESTS THE FOLLOWING: Contacted field specialist who notified team, and he let me know the Larkin head threads on this well were leaking gas. This thread is below our tubing hanger seal. They also excavated around the wellhead and found a shallow leak in the production casing. We are currently pulling rods and tubing while monitoring the well and would like to continue our request to set to CIBP so we can seal the gas migrating through our kill fluid. Once the CIBP is set we can repair the leak points and later file a C-103F for P&A. Please see following attachments for current and proposed wellbore diagrams