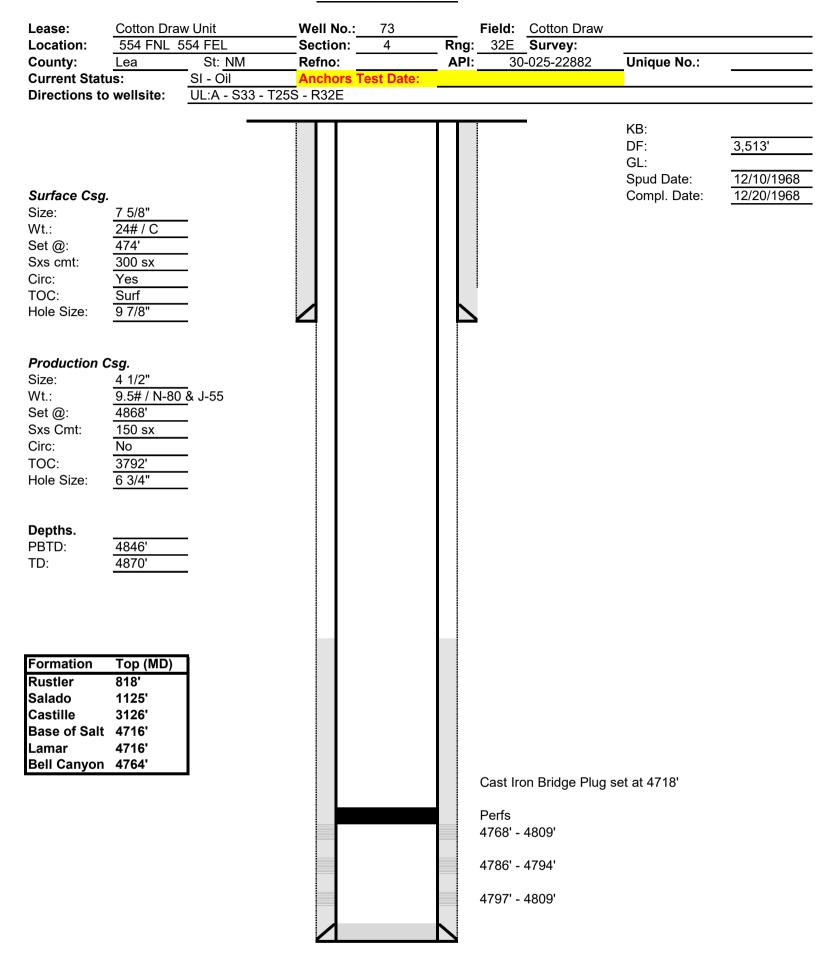

# PROPOSED WELLBORE DIAGRAM

# CURRENT WELLBORE DIAGRAM

Procedure Description: CHEVRON USA, INC. REQUESTS THE FOLLOWING: Contacted field specialist who notified team, and he let me know the Larkin head threads on this well were leaking gas. This thread is below our tubing hanger seal. They also excavated around the wellhead and found a shallow leak in the production casing. We are currently pulling rods and tubing while monitoring the well and would like to continue our request to set to CIBP so we can seal the gas migrating through our kill fluid. Once the CIBP is set we can repair the leak points and later file a C-103F for P&A. Please see following attachments for current and proposed wellbore diagrams