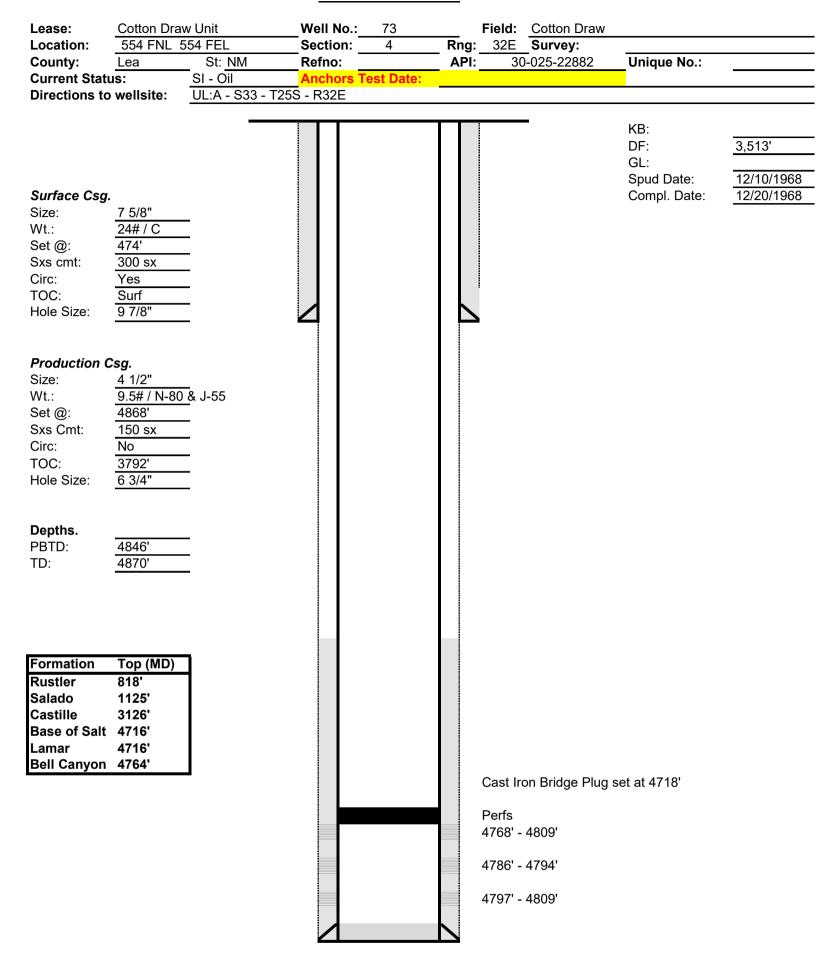

# CURRENT WELLBORE DIAGRAM

Procedure Description: CHEVRON USA, INC. REQUESTS THE FOLLOWING: Contacted field specialist who notified team, and he let me know the Larkin head threads on this well were leaking gas. This thread is below our tubing hanger seal. They also excavated around the wellhead and found a shallow leak in the production casing. We are currently pulling rods and tubing while monitoring the well and would like to continue our request to set to CIBP so we can seal the gas migrating through our kill fluid. Once the CIBP is set we can repair the leak points and later file a C-103F for P&A. Please see following attachments for current and proposed wellbore diagrams