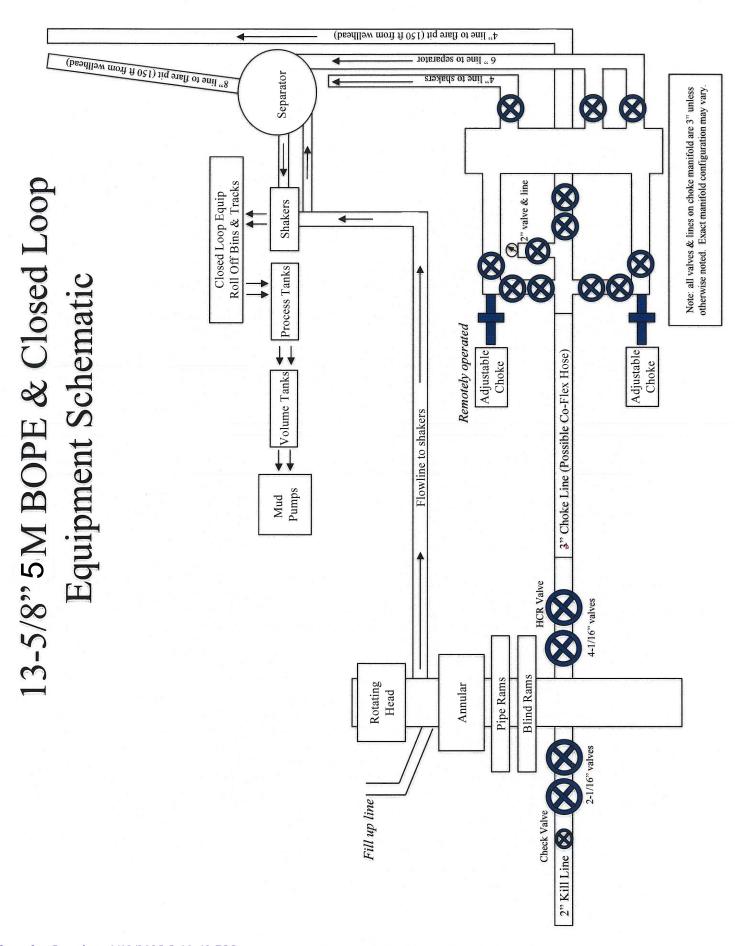

| BOP installed and tested before drilling which hole? | Size?   | Min.<br>Required<br>WP | Туре       |         | ✓                             | Tested to:                         |
|------------------------------------------------------|---------|------------------------|------------|---------|-------------------------------|------------------------------------|
|                                                      |         |                        | Anı        | nular   | X                             | 50% of rated working pressure      |
| Int 1                                                | 13-58"  | 5M                     | Blind      | l Ram   | X                             |                                    |
| IIIt I                                               | 13-36   | 3101                   | Pipe       | Ram     |                               | 5M                                 |
|                                                      |         |                        | Doub       | le Ram  | X                             | 31V1                               |
|                                                      |         |                        | Other*     |         |                               |                                    |
|                                                      | Annular |                        | nular      | X       | 50% of rated working pressure |                                    |
| Production                                           | 13-5/8" | 5M                     | Blind      | l Ram   | X                             | pressure  5M  50% of rated working |
| Floduction                                           | 13-3/6  | 3101                   | Pipe       | Ram     |                               | 5M                                 |
|                                                      |         | Double Ram             | X          | JIVI    |                               |                                    |
|                                                      |         |                        | Other*     |         |                               |                                    |
|                                                      |         |                        | Annul      | ar (5M) |                               |                                    |
|                                                      |         |                        | Blind Ram  |         |                               |                                    |
|                                                      |         |                        | Pipe Ram   |         |                               | ]                                  |
|                                                      |         |                        | Double Ram |         |                               |                                    |
|                                                      |         |                        | Other*     |         |                               |                                    |

### I. Design Plan

Devon uses MI SWACO closed loop system (CLS). The MI SWACO CLS is designed to maintain drill solids at or below 5%. The equipment is arranged to progressively remove solids from the largest to the smallest size. Drilling fluids can thus be reused and savings is realized on mud and disposal costs. Dewatering may be required with the centrifuges to insure removal of ultra fine solids.