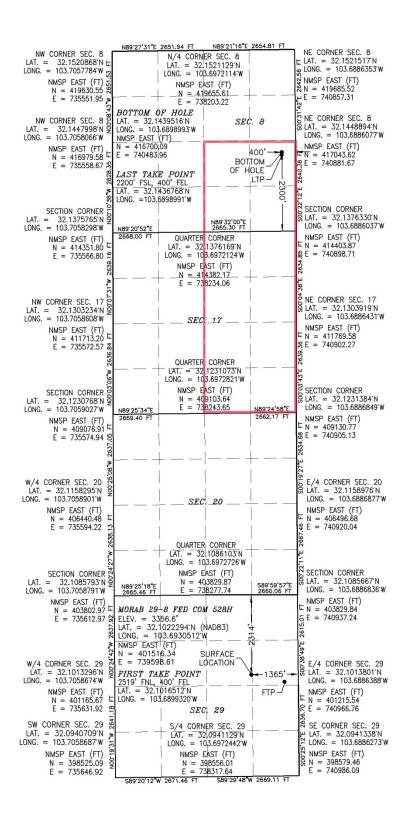

#### State of New Mexico C-102Energy, Minerals & Natural Resources Department OIL CONSERVATION DIVISION

|  | Submittal<br>Type: | ☐ Initial Submittal |
|--|--------------------|---------------------|
|  |                    | ☐ Amended Report    |
|  | <b>J1</b>          | ☐ As Drilled        |

Submit Electronically Via OCD Permitting

|                                                                                                                                                                                                           |            |                  |                |                                |                            |                                                |                                                                                                          |                                                 | Type:                 | ☐ Amended I           | Report        |
|-----------------------------------------------------------------------------------------------------------------------------------------------------------------------------------------------------------|------------|------------------|----------------|--------------------------------|----------------------------|------------------------------------------------|----------------------------------------------------------------------------------------------------------|-------------------------------------------------|-----------------------|-----------------------|---------------|
|                                                                                                                                                                                                           |            |                  |                |                                |                            |                                                | ☐ As Drilled                                                                                             |                                                 |                       |                       |               |
|                                                                                                                                                                                                           |            |                  |                |                                | WELL LOCA                  | TION INFOR                                     | MATION                                                                                                   |                                                 |                       |                       |               |
| API Number Pool Code 97899                                                                                                                                                                                |            |                  |                |                                |                            | Pool Name<br>WC-025 G-06 S253206M; BONE SPRING |                                                                                                          |                                                 |                       |                       |               |
| Property Code 336237 Property Name MORAB 29-8 FED                                                                                                                                                         |            |                  |                |                                | D COM                      |                                                |                                                                                                          |                                                 | Well Number           | 528H                  |               |
| OGRID No. 6137 Operator Name DEVON ENERGY                                                                                                                                                                 |            |                  |                | Y PRODUC                       | ΓΙΟΝ COM                   | IPANY,                                         | L.P.                                                                                                     | Ground Level<br>Elevation                       | 3356.6                |                       |               |
| Surface                                                                                                                                                                                                   | Owner: □S  | tate □Fee □Tr    | ibal 🛚 Federa  | 1                              |                            | Mineral                                        | Owner: □Sta                                                                                              | te □Fee □                                       | Tribal 🏻 Fe           | deral                 |               |
|                                                                                                                                                                                                           |            |                  |                |                                | Sur                        | face Location                                  |                                                                                                          |                                                 |                       |                       |               |
| UL<br>G                                                                                                                                                                                                   | Section 29 | Township<br>25 S | Range<br>32 E  | Lot Ft. from N/S<br>2314 NORTH |                            | Ft. from I<br>H 1365 EA                        |                                                                                                          | tude<br>1022294°                                |                       | gitude<br>3.6930512°W | County<br>LEA |
|                                                                                                                                                                                                           | ı          | l                |                | I                              | Bottor                     | n Hole Locatio                                 | n                                                                                                        |                                                 | ı                     |                       | _L            |
| UL<br>I                                                                                                                                                                                                   | Section 8  | Township 25 S    | Range<br>32 E  | Lot                            | Ft. from N/S<br>2300 SOUTI |                                                | Ft. from E/W         Latitude         Longitude           400 EAST         32.1439516°N         103.6898 |                                                 | gitude<br>3.6898993°W | County<br>LEA         |               |
| Dedicated Acres Infill or Defining Well Defining Well API 480.00 INFILL                                                                                                                                   |            |                  | Overlappi      | ng Spacing U                   | nit (Y/N)                  | Consolidat                                     | ion Code                                                                                                 |                                                 |                       |                       |               |
| Order N                                                                                                                                                                                                   | Numbers.   |                  |                | I                              |                            | Well setb                                      | icks are under                                                                                           | Common (                                        | Ownership:            | □Yes □No              |               |
|                                                                                                                                                                                                           |            |                  |                |                                | Kick (                     | Off Point (KOP                                 | )                                                                                                        |                                                 |                       |                       |               |
| UL<br>H                                                                                                                                                                                                   | Section 29 | Township 25 S    | Range<br>32 E  | Lot                            | Ft. from N/S<br>2598 NORT  | Ft. from H<br>477 EAS                          |                                                                                                          | Latitude<br>32.1013°N                           |                       | gitude<br>3.6903°W    | County<br>LEA |
|                                                                                                                                                                                                           | 1          | I                |                | I                              | First T                    | ake Point (FT                                  | ?)                                                                                                       |                                                 | I                     |                       | ·             |
| UL<br>H                                                                                                                                                                                                   | Section 29 | Township 25 S    | Range<br>32 E  | Lot                            | Ft. from N/S<br>2519 NORT  | Ft. from I<br>H 400 EAS                        |                                                                                                          | tude<br>1016512°                                |                       | gitude<br>3.6899320°W | County<br>LEA |
|                                                                                                                                                                                                           | •          | I.               |                | •                              | Last T                     | ake Point (LT                                  | P)                                                                                                       |                                                 | W.                    |                       | -             |
| UL<br>I                                                                                                                                                                                                   | Section 8  | Township 25 S    | Range<br>32 E  | Lot                            | Ft. from N/S<br>2200 NORT  | Ft. from Ft. 400 EAS                           |                                                                                                          | tude<br>1436768°                                |                       | gitude<br>3.6898991°W | County<br>LEA |
| Unitized Area or Area of Uniform Interest Spacing Unit Type □ Horizo                                                                                                                                      |            |                  | zontal □Vertic | al                             | Grou                       | nd Floor Ele                                   | vation:                                                                                                  |                                                 |                       |                       |               |
| OPERATOR CERTIFICATIONS  I hereby certify that the information contained herein is true and complete to the best ofmy knowledge and belief, and, if the well is a vertical or directional well, that this |            |                  |                | I hereby certi,                |                            | location sho                                   |                                                                                                          | nt was plotted from f<br>the same is true and c |                       |                       |               |

including the proposed bottom hole location or has a right to drill this well at this location pursuant to a contract with an owner of a working interest run leased mineral interest, or to a voluntary pooling agreement or a compulsory pooling order here to fore entered by the division.

If this well is a horizontal well, I further certify that this organization has received the consent of at least one lessee or owner of a working interest or unleased mineral interest in each tract (in the target pool or formation) in which any part of the well's completed interval will be located or obtained a compulsory pooling order from the division.

Email Address

This grid represents a standard section. You may superimpose a non-standard section, or larger area, over this grid. Operators must outline the dedicated acreage in a red box, clearly show the well surface location and bottom hole location, if it is directionally drilled, with the dimensions from the section lines in the cardinal directions. If this is a horizontal wellbore show on this plat the location of the First Take Point and Last Take Point, and the point within the Completed interval (other than the First Take Point or Last Take Point) that is closest to any outer boundary of the tract.

Surveyors shall use the latest United States government survey or dependent resurvey. Well locations will be in reference to the New Mexico Principal Meridian. If the land is not surveyed, contact the OCD Engineering Bureau. Independent subdivision surveys will not be acceptable.