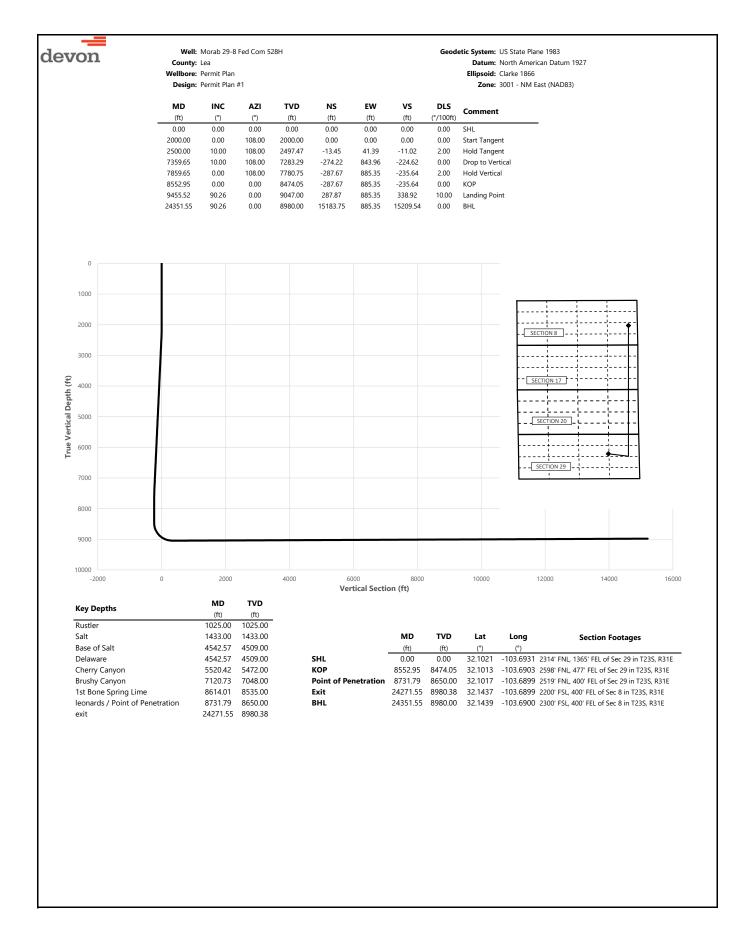

#### Morab 29-8 Fed Com 528H

2. Casing Program

|           |           | Wt    |       |      |              | Interval | Casing        | Interval |
|-----------|-----------|-------|-------|------|--------------|----------|---------------|----------|
| Hole Size | Csg. Size | (PPF) | Grade | Conn | From<br>(MD) | To (MD)  | From<br>(TVD) | To (TVD) |
| 17 1/2    | 13 3/8    | 48    | H40   | ВТС  | 0            | 1050     | 0             | 1050     |
| 12 1/4    | 9 5/8     | 40    | J-55  | ВТС  | 0            | 4609     | 0             | 4609     |
| 8 3/4     | 5 1/2     | 17    | P110  | ВТС  | 0            | 24352    | 0             | 8980     |

# **Section 1 - Geologic Formations**

| Formation ID | Formation Name   | Elevation | True Vertical | Measured<br>Depth | Lithologies                  | Mineral Resources | Producing<br>Formatio |
|--------------|------------------|-----------|---------------|-------------------|------------------------------|-------------------|-----------------------|
| 13451699     | UNKNOWN          | 3369      | 0             | Ö                 | ALLUVIUM, OTHER :<br>Surface | NONE              | N                     |
| 13451700     | RUSTLER          | 2344      | 1025          | 1025              | SANDSTONE                    | NONE              | N                     |
| 13451704     | TOP SALT         | 1936      | 1433          | 1433              | SALT                         | NONE              | N                     |
| 13451708     | BELL CANYON      | -1140     | 4509          | 4509              | SANDSTONE                    | NATURAL GAS, OIL  | N                     |
| 13451702     | BASE OF SALT     | -1140     | 4509          | 4509              | SALT                         | NONE              | N                     |
| 13451709     | CHERRY CANYON    | -2103     | 5472          | 5472              | SANDSTONE                    | NATURAL GAS, OIL  | N                     |
| 13451710     | BRUSHY CANYON    | -3679     | 7048          | 7048              | SANDSTONE                    | NATURAL GAS, OIL  | N                     |
| 13451711     | BONE SPRING LIME | -5166     | 8535          | 8535              | LIMESTONE                    | NATURAL GAS, OIL  | N                     |
| 13451701     | BONE SPRING      | -6184     | 9553          | 9553              | SANDSTONE                    | NATURAL GAS, OIL  | Y                     |
| 13451698     | BONE SPRING 2ND  | -6793     | 10162         | 10162             | SANDSTONE                    | NATURAL GAS, OIL  | N                     |
| 13451712     | BONE SPRING LIME | -7419     | 10788         | 10788             | LIMESTONE                    | NATURAL GAS, OIL  | N                     |
| 13451713     | BONE SPRING 3RD  | -8006     | 11375         | 11375             | SANDSTONE                    | NATURAL GAS, OIL  | N                     |
| 13451714     | WOLFCAMP         | -8458     | 11827         | 11827             | SANDSTONE                    | NATURAL GAS, OIL  | N                     |
| 13451715     | STRAWN           | -10551    | 13920         | 13920             | LIMESTONE                    | NATURAL GAS, OIL  | N                     |
|              |                  |           |               |                   |                              |                   |                       |