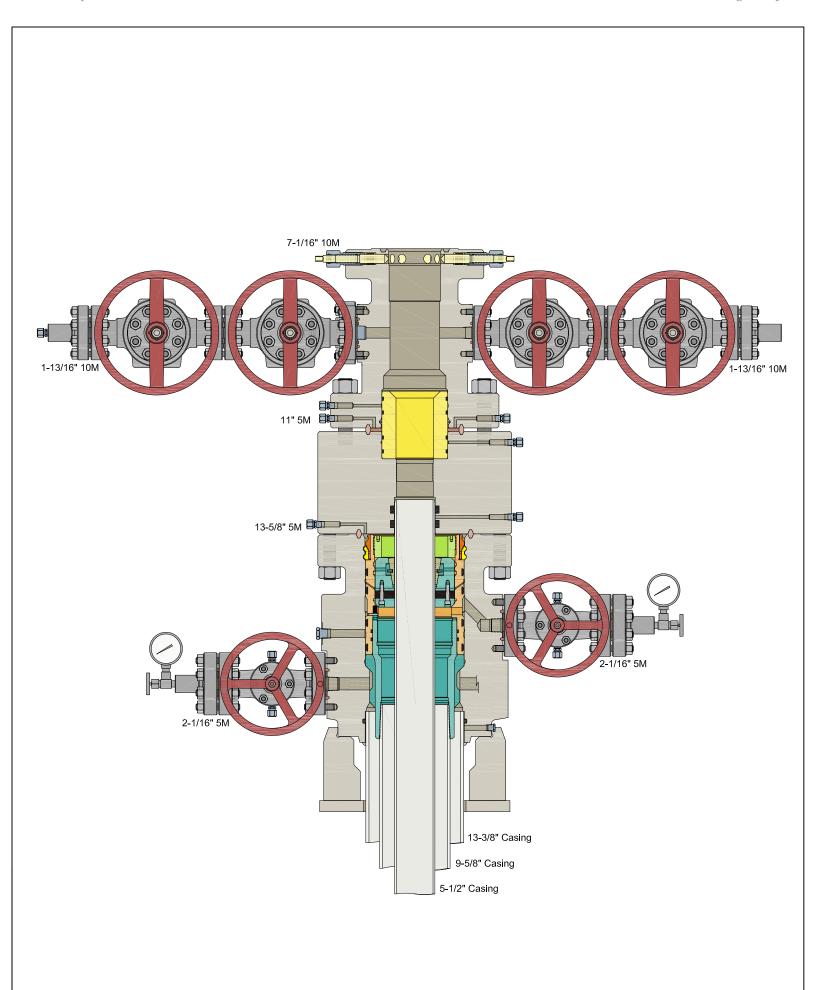

| BOP installed and tested before drilling which hole? | Size?   | Min.<br>Required<br>WP | Туре       |         | ✓                             | Tested to:                         |
|------------------------------------------------------|---------|------------------------|------------|---------|-------------------------------|------------------------------------|
|                                                      |         |                        | Anı        | nular   | X                             | 50% of rated working pressure      |
| Int 1                                                | 13-58"  | 5M                     | Blind      | l Ram   | X                             |                                    |
| IIIt I                                               | 13-36   | 3101                   | Pipe       | Ram     |                               | 5M                                 |
|                                                      |         |                        | Doub       | le Ram  | X                             | 31V1                               |
|                                                      |         |                        | Other*     |         |                               |                                    |
|                                                      | Annular |                        | nular      | X       | 50% of rated working pressure |                                    |
| Production                                           | 13-5/8" | 5M                     | Blind      | l Ram   | X                             | pressure  5M  50% of rated working |
| Floduction                                           | 13-3/6  | 3101                   | Pipe       | Ram     |                               | 5M                                 |
|                                                      |         | Double Ram             | X          | JIVI    |                               |                                    |
|                                                      |         |                        | Other*     |         |                               |                                    |
|                                                      |         |                        | Annul      | ar (5M) |                               |                                    |
|                                                      |         |                        | Blind Ram  |         |                               |                                    |
|                                                      |         |                        | Pipe Ram   |         |                               | ]                                  |
|                                                      |         |                        | Double Ram |         |                               |                                    |
|                                                      |         |                        | Other*     |         |                               |                                    |