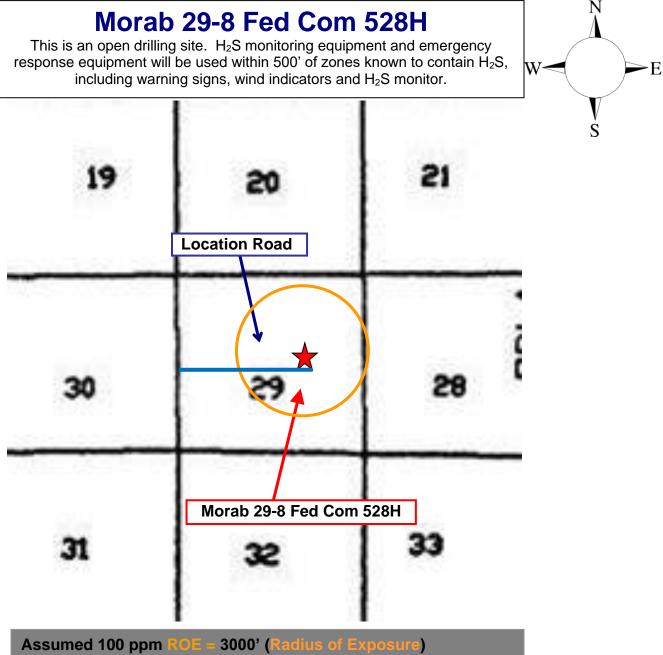

Mitigation measure for abnormal conditions. Describe. Lost circulation material/sweeps/mud scavengers.

Hydrogren Sulfide (H2S) monitors will be installed prior to drilling out the surface shoe. If H2S is detected in concentrations greater than 100 ppm, the operator will comply with the provisions of Onshore Oil and Gas Order #6. If Hydrogen Sulfide is encountered measured values and formations will be provided to the BLM.

| L | Heounterea | measured values and formations will be provided to the BLW. |
|---|------------|-------------------------------------------------------------|
| 1 | N          | H2S is present                                              |
| - | Y          | H2S plan attached.                                          |