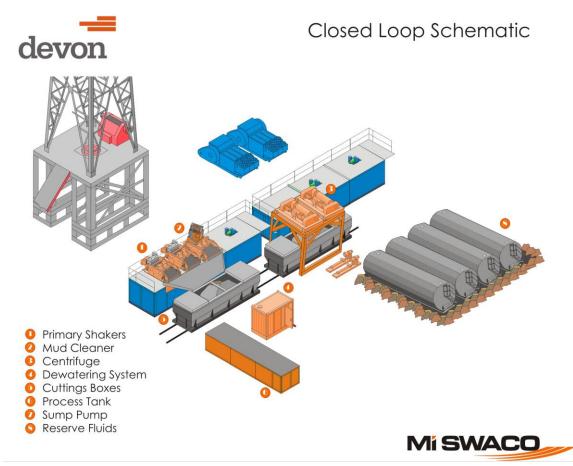

# Commitment Runs Deep

Design Plan
Operation and Maintenance Plan
Closure Plan

SENM - Closed Loop Systems June 2010

### I. Design Plan

Devon uses MI SWACO closed loop system (CLS). The MI SWACO CLS is designed to maintain drill solids at or below 5%. The equipment is arranged to progressively remove solids from the largest to the smallest size. Drilling fluids can thus be reused and savings is realized on mud and disposal costs. Dewatering may be required with the centrifuges to insure removal of ultra fine solids.

The drilling location is constructed to allow storm water to flow to a central sump normally the cellar. This insures no contamination leaves the drilling pad in the event of a spill. Storm water is reused in the mud system or stored in a reserve fluid tank farm until it can be reused. All lubricants, oils, or chemicals are removed immediately from the ground to prevent the contamination of storm water. An oil trap is normally installed on the sump if an oil spill occurs during a storm.

A tank farm is utilized to store drilling fluids including fresh water and brine fluids. The tank farm is constructed on a 20 ml plastic lined, bermed pad to prevent the contamination of the drilling site during a spill. Fluids from other sites may be stored in these tanks for processing by the solids control equipment and reused in the mud system. At the end of the well the fluids are transported from the tank farm to an adjoining well or to the next well for the rig.