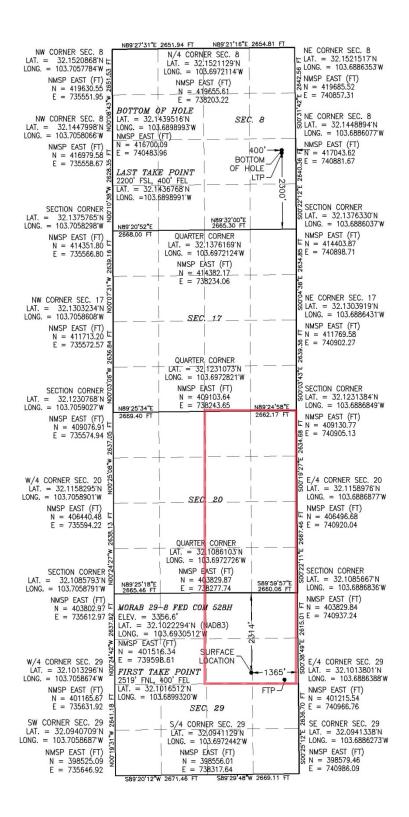

| wed by OCD: 1/15/2025 10                 | ·19·48 AM                                       |
|------------------------------------------|-------------------------------------------------|
| C-102                                    | State of New Mexico                             |
|                                          | Energy, Minerals & Natural Resources Department |
| Submit Electronically Via OCD Permitting | OIL CONSERVATION DIVISION                       |
|                                          |                                                 |

|  |                    | Revised July 9, 2024 |
|--|--------------------|----------------------|
|  |                    | 🗓 Initial Submittal  |
|  | Submittal<br>Type: | ☐ Amended Report     |
|  |                    | ☐ As Drilled         |

|                                                                                         |                    |                 |               |         |                                                                                                   |              |                         |             | Тур            | oe:                       | ☐ Amended F  | teport |
|-----------------------------------------------------------------------------------------|--------------------|-----------------|---------------|---------|---------------------------------------------------------------------------------------------------|--------------|-------------------------|-------------|----------------|---------------------------|--------------|--------|
|                                                                                         |                    |                 |               |         |                                                                                                   |              |                         |             |                |                           | ☐ As Drilled |        |
|                                                                                         |                    |                 |               |         | WELL LOCA                                                                                         | TIO          | ON INFORMATIC           | ON          |                |                           |              |        |
| 20 025 54245                                                                            |                    |                 |               |         |                                                                                                   | Poo          | ol Name                 | ICC DON     | IE CDDIN       | IC LIDI                   | DED CHALE    |        |
|                                                                                         | G 1                |                 |               | 838     |                                                                                                   |              | JENNIN                  | NGS; BUN    | NE SPRIN       | IG UPI                    | PER SHALE    |        |
| Propert                                                                                 | y Code <b>33</b> ( | 6237            | Property Na   | me MO   | RAB 29-8 FE                                                                                       | D C          | COM                     |             |                |                           | Well Number  | 528H   |
| OGRID No. 6137 Operator Name DEVON ENERGY                                               |                    |                 |               |         | ΥP                                                                                                | RODUCTION    | COMPA                   | NY, L.P.    |                | Ground Level<br>Elevation | 3356.6       |        |
| Surface                                                                                 | Owner: □S          | tate   Fee   Tr | ribal ⊠Federa | 1       |                                                                                                   |              | Mineral Owner:          |             | Fee □Triba     | l ⊠Fede                   | eral         |        |
|                                                                                         |                    |                 |               |         | Sur                                                                                               | face         | Location                |             |                |                           |              |        |
| UL                                                                                      | Section            | Township        | Range         | Lot     | Ft. from N/S                                                                                      |              | Ft. from E/W            | Latitude    |                | Long                      | itude        | County |
| G                                                                                       | 29                 | 25 S            | 32 E          |         | 2314 NORT                                                                                         | Н            | 1365 EAST               | 32.1022     | 294°N          | _                         | 6930512°W    | LEA    |
|                                                                                         |                    |                 |               |         | Botto                                                                                             | m He         | ole Location            |             |                | 1                         |              |        |
| UL                                                                                      | Section            | Township        | Range         | Lot     | Ft. from N/S                                                                                      |              | Ft. from E/W            | Latitude    |                | Long                      | itude        | County |
| I                                                                                       | 8                  | 25 S            | 32 E          |         | 2300 SOUT                                                                                         | Н            | 400 EAST                | 32.1439     | 2.1439516°N 10 |                           | .6898993°W   | LEA    |
|                                                                                         |                    |                 |               |         | l                                                                                                 | l            |                         |             |                |                           |              |        |
| Dedicated Acres                                                                         |                    |                 |               |         | Overlapping Space                                                                                 | cing Unit (Y | 7/N) Con                | solidatio   | on Code        |                           |              |        |
| 480                                                                                     | .00                | INFILL          |               |         |                                                                                                   |              |                         |             |                |                           |              |        |
| Order N                                                                                 | Numbers.           |                 |               |         |                                                                                                   |              | Well setbacks are       | e under Con | mon Owne       | rship: 🗆                  | ]Yes □No     |        |
|                                                                                         |                    |                 |               |         | Kick (                                                                                            | Off I        | Point (KOP)             |             |                |                           |              |        |
| UL                                                                                      | Section            | Township        | Range         | Lot     | Ft. from N/S                                                                                      |              | Ft. from E/W            | Latitude    |                | Long                      | itude        | County |
| Н                                                                                       | 29                 | 25 S            | 32 E          |         | 2598 NORT                                                                                         | Н            | 477 EAST                | 32.1013     | °N             | 103.                      | 6903°W       | LEA    |
|                                                                                         |                    | 1               |               |         | First 7                                                                                           | Γake         | Point (FTP)             | l           |                | 1                         |              |        |
| UL                                                                                      | Section            | Township        | Range         | Lot     | Ft. from N/S                                                                                      |              | Ft. from E/W            | Latitude    |                | Long                      | itude        | County |
| Н                                                                                       | 29                 | 25 S            | 32 E          |         | 2519 NORT                                                                                         | Н            | 400 EAST                | 32.1016     | 512°N          | 103.                      | .6899320°W   | LEA    |
|                                                                                         | I                  |                 |               | l       | Last T                                                                                            | ake          | Point (LTP)             | l           |                | 1                         |              |        |
| UL                                                                                      | Section            | Township        | Range         | Lot     | Ft. from N/S                                                                                      |              | Ft. from E/W            | Latitude    |                | Long                      | itude        | County |
| I                                                                                       | 8                  | 25 S            | 32 E          |         | 2200 NORTH                                                                                        |              | 400 EAST                |             |                | 103.                      | .6898991°W   | LEA    |
|                                                                                         | •                  | •               |               |         | •                                                                                                 |              |                         |             |                | •                         |              |        |
| Unitize                                                                                 | d Area or Ar       | ea of Uniform I | nterest       | Spacing | Unit Type □Hori                                                                                   | izont        | tal   Vertical          |             | Ground Flo     | oor Elev                  | ation:       |        |
|                                                                                         |                    |                 |               |         |                                                                                                   |              |                         |             |                |                           |              |        |
| OPERA                                                                                   | TOR CERT           | IFICATIONS      |               |         |                                                                                                   | S            | SURVEYOR CERTIFICATIONS |             |                |                           |              |        |
| I hereby certify that the information contained herein is true and complete to the best |                    |                 |               | I       | I hereby certify that the well location shown on this plat was plotted from field notes of actual |              |                         |             |                |                           |              |        |

ofmy knowledge and belief, and, if the well is a vertical or directional well, that this  $organization\ either\ owns\ a\ working\ interest\ or\ unleased\ mineral\ interest\ in\ the\ land$ including the proposed bottom hole location or has a right to drill this well at this location pursuant to a contract with an owner of a working interest run leased mineral interest, or to a voluntary pooling agreement or a compulsory pooling order here to fore entered by the division.

If this well is a horizontal well, I further certify that this organization has received the consent of at least one lessee or owner of a working interest or unleased mineral interest in each tract (in the target pool or formation) in which any part of the well's completed interval will be located or obtained a compulsory pooling order from the division.

Email Address

This grid represents a standard section. You may superimpose a non-standard section, or larger area, over this grid. Operators must outline the dedicated acreage in a red box, clearly show the well surface location and bottom hole location, if it is directionally drilled, with the dimensions from the section lines in the cardinal directions. If this is a horizontal wellbore show on this plat the location of the First Take Point and Last Take Point, and the point within the Completed interval (other than the First Take Point or Last Take Point) that is closest to any outer boundary of the tract.

Surveyors shall use the latest United States government survey or dependent resurvey. Well locations will be in reference to the New Mexico Principal Meridian. If the land is not surveyed, contact the OCD Engineering Bureau. Independent subdivision surveys will not be acceptable.