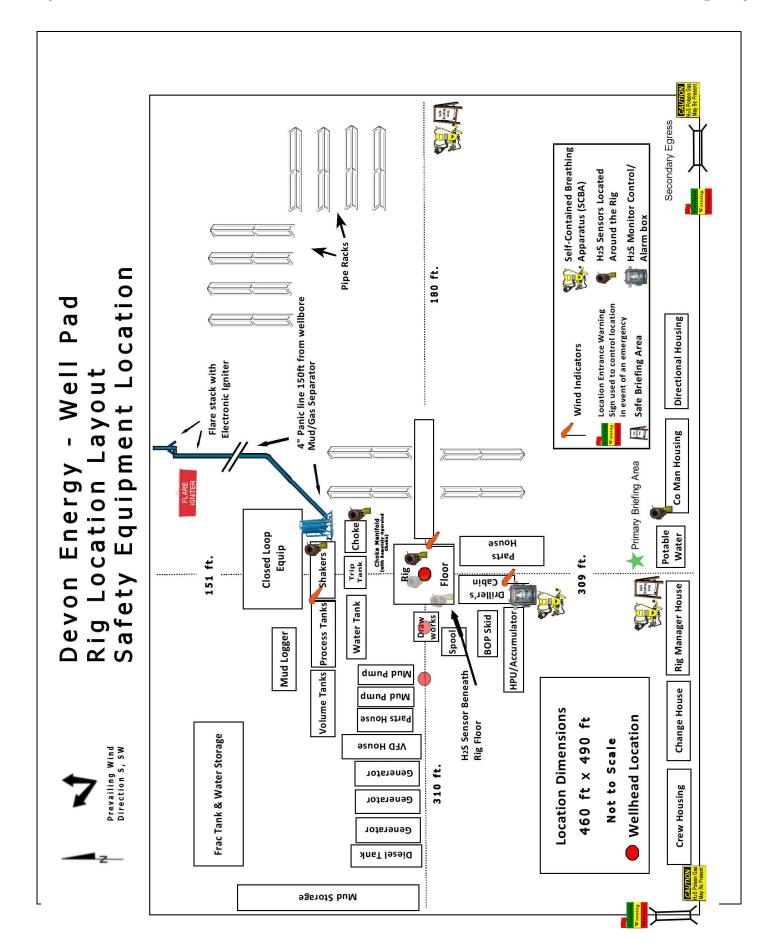

Mitigation measure for abnormal conditions. Describe. Lost circulation material/sweeps/mud scavengers.

Hydrogren Sulfide (H2S) monitors will be installed prior to drilling out the surface shoe. If H2S is detected in concentrations greater than 100 ppm, the operator will comply with the provisions of Onshore Oil and Gas Order #6. If Hydrogen Sulfide is encountered measured values and formations will be provided to the BLM.

| L | Heounterea | measured values and formations will be provided to the BLW. |
|---|------------|-------------------------------------------------------------|
| 1 | N          | H2S is present                                              |
| - | Y          | H2S plan attached.                                          |