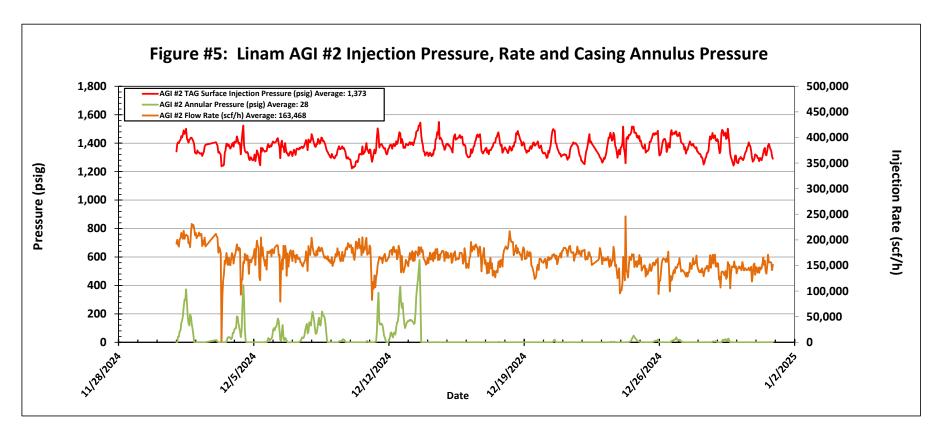

| ceived by QCD: 1/8/2025 1:10:39 P                                                                                                                                                                             | State of N                                                                             | New Me                              | xico                                                          |                                                         | Form C-103                                                                           |  |
|---------------------------------------------------------------------------------------------------------------------------------------------------------------------------------------------------------------|----------------------------------------------------------------------------------------|-------------------------------------|---------------------------------------------------------------|---------------------------------------------------------|--------------------------------------------------------------------------------------|--|
| Office<br><u>District I</u> – (575) 393-6161                                                                                                                                                                  | Energy, Minerals a                                                                     | and Natu                            | ral Resources                                                 |                                                         | Revised August 1, 2011                                                               |  |
| 1625 N. French Dr., Hobbs, NM 88240<br>District II – (575) 748-1283                                                                                                                                           |                                                                                        |                                     |                                                               | WELL API NO. 30-025-38576 ar                            | od 20 025 42120                                                                      |  |
| 811 S. First St., Artesia, NM 88210                                                                                                                                                                           | OIL CONSERV                                                                            |                                     |                                                               | 5. Indicate Type                                        |                                                                                      |  |
| <u>District III</u> – (505) 334-6178<br>1000 Rio Brazos Rd., Aztec, NM 87410                                                                                                                                  | 1220 South St. Francis Dr.                                                             |                                     |                                                               | STATE [                                                 |                                                                                      |  |
| <u>District IV</u> – (505) 476-3460                                                                                                                                                                           | Santa Fe, NM 87505                                                                     |                                     |                                                               | 6. State Oil & Gas Lease No.                            |                                                                                      |  |
| 1220 S. St. Francis Dr., Santa Fe, NM<br>87505                                                                                                                                                                |                                                                                        |                                     |                                                               | V07530-0001                                             |                                                                                      |  |
|                                                                                                                                                                                                               | ICES AND REPORTS ON                                                                    | WELLS                               |                                                               | 7. Lease Name                                           | or Unit Agreement Name                                                               |  |
| (DO NOT USE THIS FORM FOR PROPODIFFERENT RESERVOIR. USE "APPLI PROPOSALS.)                                                                                                                                    | Linam AGI                                                                              |                                     |                                                               |                                                         |                                                                                      |  |
| 1. Type of Well: Oil Well Gas Well Other                                                                                                                                                                      |                                                                                        |                                     |                                                               | 8. Wells Number 1 and 2                                 |                                                                                      |  |
| 2. Name of Operator                                                                                                                                                                                           | 9. OGRID Number 36785                                                                  |                                     |                                                               |                                                         |                                                                                      |  |
| DCP Operating Company, LP                                                                                                                                                                                     |                                                                                        |                                     |                                                               | 10.5.1                                                  |                                                                                      |  |
| 3. Address of Operator                                                                                                                                                                                        | 10. Pool name o                                                                        | or Wildcat                          |                                                               |                                                         |                                                                                      |  |
| 6900 E. Layton Ave, Suite 900, Do                                                                                                                                                                             | enver CO 8023 /                                                                        |                                     |                                                               | Wildcat                                                 |                                                                                      |  |
| 4. Well Location                                                                                                                                                                                              |                                                                                        |                                     |                                                               |                                                         |                                                                                      |  |
| ,                                                                                                                                                                                                             | from the South line and 198                                                            |                                     |                                                               |                                                         |                                                                                      |  |
| Section 30                                                                                                                                                                                                    | Township 18                                                                            |                                     | Range 37E                                                     | NMPM                                                    | County Lea                                                                           |  |
|                                                                                                                                                                                                               | 11. Elevation (Show wh                                                                 | ether DR,                           | RKB, RT, GR, etc.)                                            |                                                         |                                                                                      |  |
| 12 Cl 1 A : D :                                                                                                                                                                                               | 3736 GR                                                                                | . D                                 | , O.1 D                                                       | 4                                                       |                                                                                      |  |
| 12. Check Appropriate Box to                                                                                                                                                                                  | Indicate Nature of No                                                                  | otice, Re                           | port or Other Da                                              | ita                                                     |                                                                                      |  |
| NOTICE OF IN                                                                                                                                                                                                  | ITENTION TO:                                                                           |                                     | SUB                                                           | SEQUENT RE                                              | PORT OF                                                                              |  |
| PERFORM REMEDIAL WORK                                                                                                                                                                                         | PLUG AND ABANDON                                                                       |                                     |                                                               | REMEDIAL WORK ALTERING CASING                           |                                                                                      |  |
| TEMPORARILY ABANDON                                                                                                                                                                                           | CHANGE PLANS                                                                           |                                     | COMMENCE DRI                                                  | LLING OPNS.                                             | P AND A                                                                              |  |
| PULL OR ALTER CASING                                                                                                                                                                                          | MULTIPLE COMPL                                                                         |                                     | CASING/CEMENT                                                 | Г ЈОВ 🔲                                                 |                                                                                      |  |
| DOWNHOLE COMMINGLE                                                                                                                                                                                            |                                                                                        |                                     |                                                               |                                                         |                                                                                      |  |
| OTHER:                                                                                                                                                                                                        |                                                                                        |                                     | OTHER: Monthly Report pursuant to Workover C-103              |                                                         |                                                                                      |  |
| proposed work). SEE RULE 1 recompletion.  Report for the Month ending December 1.                                                                                                                             | 9.15.7.14 NMAC. For Multip                                                             | ole Comple                          | tions: Attach wellbor                                         | re diagram of propos                                    | ed completion or                                                                     |  |
| This is the 152 <sup>nd</sup> monthly submittal o annulus pressure and bottom hole dat performance of the AGI system, the quarterly basis for AGI #2.                                                         | f data as agreed between D<br>a for Linam AGI #1. Since                                | CP and C<br>e the data              | OCD relative to inject<br>for both wells prov                 | ction pressure, TA                                      | G temperature and casing l picture of the                                            |  |
| All flow this month was directed to A 1, 2, 3, 4): Average Injection Rate: 0 Annulus Pressure: 305 psig, Average entire period of 4,068 psig and BH te #2. This is a very good indication of injection rates. | scf/hr, Average TAG Inject<br>Pressure Differential: 809<br>mperature of 138 °F (Figur | ction Pres<br>psig. Bot<br>es 8 and | sure: 1,114 psig, Avtom hole (BH) sense<br>9). The BH pressur | verage TAG Tempors provided the a<br>e quickly responde | verature: 63°F, Average<br>verage BH pressure for the<br>ed to the switchover to AGI |  |
| The recorded injection parameters for<br>this month), Average Injection Pressu<br>detected in surface flange), average P                                                                                      | ire: 1,373 psig, Average Ta                                                            | AG Temp                             | erature: 102°F, Ave                                           |                                                         |                                                                                      |  |
| The Linam AGI #1 and AGI #2 wells sequester, Class II wastes consisting this month (Figure 10). The two well both wells. I hereby certify that the in                                                         | of H <sub>2</sub> S and CO <sub>2</sub> . The Lina<br>Is provide the required redu     | m AGI Fa<br>ındancy t               | cility permanently to the plant that allow                    | sequestered 5,030 ws for operation w                    | Metric Tons of CO <sub>2</sub> for ith disposal to either or                         |  |
| SIGNATURE                                                                                                                                                                                                     |                                                                                        |                                     | Operating Compan<br>aag@geolex.com                            |                                                         | DATE <u>1/2/2025</u><br>05-842-8000                                                  |  |
| For State Use Only APPROVED BY:                                                                                                                                                                               | TITLE                                                                                  |                                     |                                                               | DA                                                      | TE                                                                                   |  |