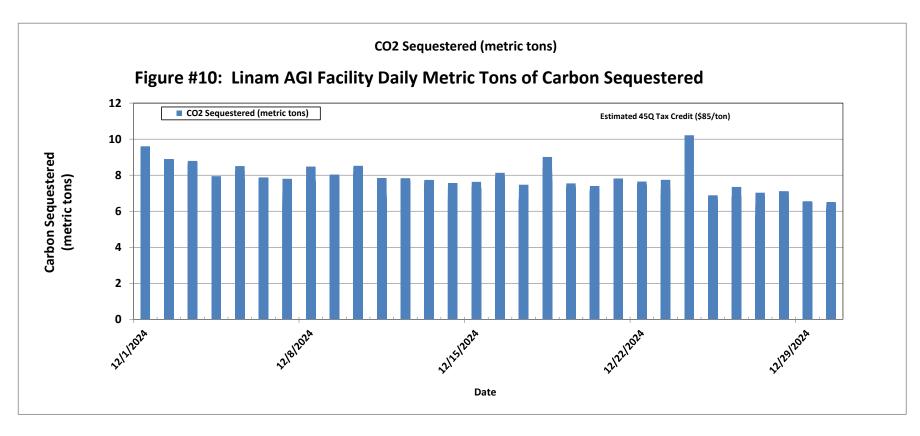

| ceived by QCD: 1/8/2025 1:10:39 P                                                                                                                                                                             | State of N                                                                             | New Me                              | xico                                                          |                                                         | Form C-103                                                                           |  |
|---------------------------------------------------------------------------------------------------------------------------------------------------------------------------------------------------------------|----------------------------------------------------------------------------------------|-------------------------------------|---------------------------------------------------------------|---------------------------------------------------------|--------------------------------------------------------------------------------------|--|
| Office<br><u>District I</u> – (575) 393-6161                                                                                                                                                                  | Energy, Minerals a                                                                     | and Natu                            | ral Resources                                                 |                                                         | Revised August 1, 2011                                                               |  |
| 1625 N. French Dr., Hobbs, NM 88240<br>District II – (575) 748-1283                                                                                                                                           |                                                                                        |                                     |                                                               | WELL API NO. 30-025-38576 ar                            | od 20 025 42120                                                                      |  |
| 811 S. First St., Artesia, NM 88210                                                                                                                                                                           | OIL CONSERV                                                                            |                                     |                                                               | 5. Indicate Type                                        |                                                                                      |  |
| <u>District III</u> – (505) 334-6178<br>1000 Rio Brazos Rd., Aztec, NM 87410                                                                                                                                  | 1220 South St. Francis Dr.                                                             |                                     |                                                               | STATE [                                                 |                                                                                      |  |
| <u>District IV</u> – (505) 476-3460                                                                                                                                                                           | Santa Fe, NM 87505                                                                     |                                     |                                                               | 6. State Oil & Gas Lease No.                            |                                                                                      |  |
| 1220 S. St. Francis Dr., Santa Fe, NM<br>87505                                                                                                                                                                |                                                                                        |                                     |                                                               | V07530-0001                                             |                                                                                      |  |
|                                                                                                                                                                                                               | ICES AND REPORTS ON                                                                    | WELLS                               |                                                               | 7. Lease Name                                           | or Unit Agreement Name                                                               |  |
| (DO NOT USE THIS FORM FOR PROPODIFFERENT RESERVOIR. USE "APPLI PROPOSALS.)                                                                                                                                    | Linam AGI                                                                              |                                     |                                                               |                                                         |                                                                                      |  |
| 1. Type of Well: Oil Well Gas Well Other                                                                                                                                                                      |                                                                                        |                                     |                                                               | 8. Wells Number 1 and 2                                 |                                                                                      |  |
| 2. Name of Operator                                                                                                                                                                                           | 9. OGRID Number 36785                                                                  |                                     |                                                               |                                                         |                                                                                      |  |
| DCP Operating Company, LP                                                                                                                                                                                     |                                                                                        |                                     |                                                               | 10.5.1                                                  |                                                                                      |  |
| 3. Address of Operator                                                                                                                                                                                        | 10. Pool name o                                                                        | or Wildcat                          |                                                               |                                                         |                                                                                      |  |
| 6900 E. Layton Ave, Suite 900, Do                                                                                                                                                                             | enver CO 8023 /                                                                        |                                     |                                                               | Wildcat                                                 |                                                                                      |  |
| 4. Well Location                                                                                                                                                                                              |                                                                                        |                                     |                                                               |                                                         |                                                                                      |  |
| ,                                                                                                                                                                                                             | from the South line and 198                                                            |                                     |                                                               |                                                         |                                                                                      |  |
| Section 30                                                                                                                                                                                                    | Township 18                                                                            |                                     | Range 37E                                                     | NMPM                                                    | County Lea                                                                           |  |
|                                                                                                                                                                                                               | 11. Elevation (Show wh                                                                 | ether DR,                           | RKB, RT, GR, etc.)                                            |                                                         |                                                                                      |  |
| 12 Cl 1 A : D :                                                                                                                                                                                               | 3736 GR                                                                                | . D                                 | , O.1 D                                                       | 4                                                       |                                                                                      |  |
| 12. Check Appropriate Box to                                                                                                                                                                                  | Indicate Nature of No                                                                  | otice, Re                           | port or Other Da                                              | ita                                                     |                                                                                      |  |
| NOTICE OF IN                                                                                                                                                                                                  | ITENTION TO:                                                                           |                                     | SUB                                                           | SEQUENT RE                                              | PORT OF                                                                              |  |
| PERFORM REMEDIAL WORK                                                                                                                                                                                         | PLUG AND ABANDON                                                                       |                                     |                                                               | REMEDIAL WORK ALTERING CASING                           |                                                                                      |  |
| TEMPORARILY ABANDON                                                                                                                                                                                           | CHANGE PLANS                                                                           |                                     | COMMENCE DRI                                                  | LLING OPNS.                                             | P AND A                                                                              |  |
| PULL OR ALTER CASING                                                                                                                                                                                          | MULTIPLE COMPL                                                                         |                                     | CASING/CEMENT                                                 | Г ЈОВ 🔲                                                 |                                                                                      |  |
| DOWNHOLE COMMINGLE                                                                                                                                                                                            |                                                                                        |                                     |                                                               |                                                         |                                                                                      |  |
| OTHER:                                                                                                                                                                                                        |                                                                                        |                                     | OTHER: Monthly Report pursuant to Workover C-103              |                                                         |                                                                                      |  |
| proposed work). SEE RULE 1 recompletion.  Report for the Month ending December 1.                                                                                                                             | 9.15.7.14 NMAC. For Multip                                                             | ole Comple                          | tions: Attach wellbor                                         | re diagram of propos                                    | ed completion or                                                                     |  |
| This is the 152 <sup>nd</sup> monthly submittal o annulus pressure and bottom hole dat performance of the AGI system, the quarterly basis for AGI #2.                                                         | f data as agreed between D<br>a for Linam AGI #1. Since                                | CP and C<br>e the data              | OCD relative to inject<br>for both wells prov                 | ction pressure, TA                                      | G temperature and casing l picture of the                                            |  |
| All flow this month was directed to A 1, 2, 3, 4): Average Injection Rate: 0 Annulus Pressure: 305 psig, Average entire period of 4,068 psig and BH te #2. This is a very good indication of injection rates. | scf/hr, Average TAG Inject<br>Pressure Differential: 809<br>mperature of 138 °F (Figur | ction Pres<br>psig. Bot<br>es 8 and | sure: 1,114 psig, Avtom hole (BH) sense<br>9). The BH pressur | verage TAG Tempors provided the a<br>e quickly responde | verature: 63°F, Average<br>verage BH pressure for the<br>ed to the switchover to AGI |  |
| The recorded injection parameters for<br>this month), Average Injection Pressu<br>detected in surface flange), average P                                                                                      | ire: 1,373 psig, Average Ta                                                            | AG Temp                             | erature: 102°F, Ave                                           |                                                         |                                                                                      |  |
| The Linam AGI #1 and AGI #2 wells sequester, Class II wastes consisting this month (Figure 10). The two well both wells. I hereby certify that the in                                                         | of H <sub>2</sub> S and CO <sub>2</sub> . The Lina<br>Is provide the required redu     | m AGI Fa<br>ındancy t               | cility permanently to the plant that allow                    | sequestered 5,030 ws for operation w                    | Metric Tons of CO <sub>2</sub> for ith disposal to either or                         |  |
| SIGNATURE                                                                                                                                                                                                     |                                                                                        |                                     | Operating Compan<br>aag@geolex.com                            |                                                         | DATE <u>1/2/2025</u><br>05-842-8000                                                  |  |
| For State Use Only APPROVED BY:                                                                                                                                                                               | TITLE                                                                                  |                                     |                                                               | DA                                                      | TE                                                                                   |  |