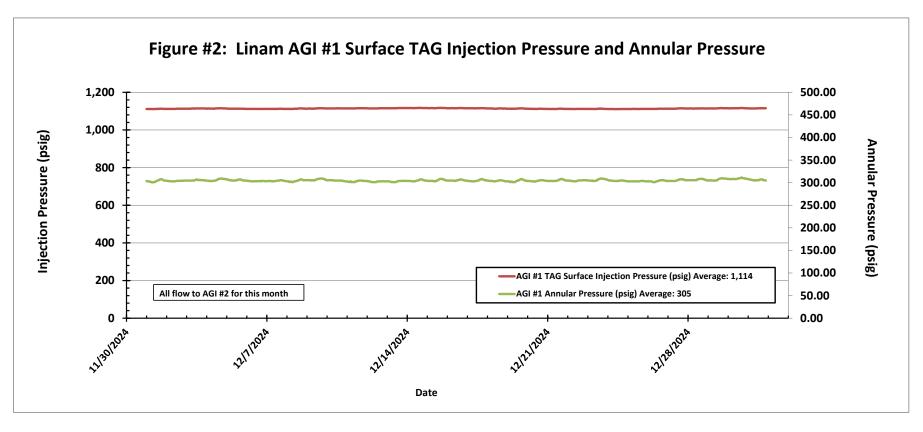

| ceived by QCD: 1/8/2025 1:10:39 P                                                                                                                                                                             | State of N                                                                             | New Me                              | xico                                                          |                                                         | Form C-103                                                                           |  |
|---------------------------------------------------------------------------------------------------------------------------------------------------------------------------------------------------------------|----------------------------------------------------------------------------------------|-------------------------------------|---------------------------------------------------------------|---------------------------------------------------------|--------------------------------------------------------------------------------------|--|
| Office<br><u>District I</u> – (575) 393-6161                                                                                                                                                                  | Energy, Minerals a                                                                     | and Natu                            | ral Resources                                                 |                                                         | Revised August 1, 2011                                                               |  |
| 1625 N. French Dr., Hobbs, NM 88240<br>District II – (575) 748-1283                                                                                                                                           |                                                                                        |                                     |                                                               | WELL API NO. 30-025-38576 ar                            | od 20 025 42120                                                                      |  |
| 811 S. First St., Artesia, NM 88210                                                                                                                                                                           | OIL CONSERV                                                                            |                                     |                                                               | 5. Indicate Type                                        |                                                                                      |  |
| <u>District III</u> – (505) 334-6178<br>1000 Rio Brazos Rd., Aztec, NM 87410                                                                                                                                  | 1220 South St. Francis Dr.                                                             |                                     |                                                               | STATE [                                                 |                                                                                      |  |
| <u>District IV</u> – (505) 476-3460                                                                                                                                                                           | Santa Fe, NM 87505                                                                     |                                     |                                                               | 6. State Oil & Gas Lease No.                            |                                                                                      |  |
| 1220 S. St. Francis Dr., Santa Fe, NM<br>87505                                                                                                                                                                |                                                                                        |                                     |                                                               | V07530-0001                                             |                                                                                      |  |
|                                                                                                                                                                                                               | ICES AND REPORTS ON                                                                    | WELLS                               |                                                               | 7. Lease Name                                           | or Unit Agreement Name                                                               |  |
| (DO NOT USE THIS FORM FOR PROPODIFFERENT RESERVOIR. USE "APPLI PROPOSALS.)                                                                                                                                    | Linam AGI                                                                              |                                     |                                                               |                                                         |                                                                                      |  |
| 1. Type of Well: Oil Well Gas Well Other                                                                                                                                                                      |                                                                                        |                                     |                                                               | 8. Wells Number 1 and 2                                 |                                                                                      |  |
| 2. Name of Operator                                                                                                                                                                                           | 9. OGRID Number 36785                                                                  |                                     |                                                               |                                                         |                                                                                      |  |
| DCP Operating Company, LP                                                                                                                                                                                     |                                                                                        |                                     |                                                               | 10.5.1                                                  |                                                                                      |  |
| 3. Address of Operator                                                                                                                                                                                        | 10. Pool name o                                                                        | or Wildcat                          |                                                               |                                                         |                                                                                      |  |
| 6900 E. Layton Ave, Suite 900, Do                                                                                                                                                                             | enver CO 8023 /                                                                        |                                     |                                                               | Wildcat                                                 |                                                                                      |  |
| 4. Well Location                                                                                                                                                                                              |                                                                                        |                                     |                                                               |                                                         |                                                                                      |  |
| ,                                                                                                                                                                                                             | from the South line and 198                                                            |                                     |                                                               |                                                         |                                                                                      |  |
| Section 30                                                                                                                                                                                                    | Township 18                                                                            |                                     | Range 37E                                                     | NMPM                                                    | County Lea                                                                           |  |
|                                                                                                                                                                                                               | 11. Elevation (Show wh                                                                 | ether DR,                           | RKB, RT, GR, etc.)                                            |                                                         |                                                                                      |  |
| 12 Cl 1 A : D :                                                                                                                                                                                               | 3736 GR                                                                                | . D                                 | , O.1 D                                                       | 4                                                       |                                                                                      |  |
| 12. Check Appropriate Box to                                                                                                                                                                                  | Indicate Nature of No                                                                  | otice, Re                           | port or Other Da                                              | ita                                                     |                                                                                      |  |
| NOTICE OF IN                                                                                                                                                                                                  | ITENTION TO:                                                                           |                                     | SUB                                                           | SEQUENT RE                                              | PORT OF                                                                              |  |
| PERFORM REMEDIAL WORK                                                                                                                                                                                         | PLUG AND ABANDON                                                                       |                                     |                                                               | REMEDIAL WORK ALTERING CASING                           |                                                                                      |  |
| TEMPORARILY ABANDON                                                                                                                                                                                           | CHANGE PLANS                                                                           |                                     | COMMENCE DRI                                                  | LLING OPNS.                                             | P AND A                                                                              |  |
| PULL OR ALTER CASING                                                                                                                                                                                          | MULTIPLE COMPL                                                                         |                                     | CASING/CEMENT                                                 | Г ЈОВ 🔲                                                 |                                                                                      |  |
| DOWNHOLE COMMINGLE                                                                                                                                                                                            |                                                                                        |                                     |                                                               |                                                         |                                                                                      |  |
| OTHER:                                                                                                                                                                                                        |                                                                                        |                                     | OTHER: Monthly Report pursuant to Workover C-103              |                                                         |                                                                                      |  |
| proposed work). SEE RULE 1 recompletion.  Report for the Month ending December 1.                                                                                                                             | 9.15.7.14 NMAC. For Multip                                                             | ole Comple                          | tions: Attach wellbor                                         | re diagram of propos                                    | ed completion or                                                                     |  |
| This is the 152 <sup>nd</sup> monthly submittal o annulus pressure and bottom hole dat performance of the AGI system, the quarterly basis for AGI #2.                                                         | f data as agreed between D<br>a for Linam AGI #1. Since                                | CP and C<br>e the data              | OCD relative to inject<br>for both wells prov                 | ction pressure, TA                                      | G temperature and casing l picture of the                                            |  |
| All flow this month was directed to A 1, 2, 3, 4): Average Injection Rate: 0 Annulus Pressure: 305 psig, Average entire period of 4,068 psig and BH te #2. This is a very good indication of injection rates. | scf/hr, Average TAG Inject<br>Pressure Differential: 809<br>mperature of 138 °F (Figur | ction Pres<br>psig. Bot<br>es 8 and | sure: 1,114 psig, Avtom hole (BH) sense<br>9). The BH pressur | verage TAG Tempors provided the a<br>e quickly responde | verature: 63°F, Average<br>verage BH pressure for the<br>ed to the switchover to AGI |  |
| The recorded injection parameters for<br>this month), Average Injection Pressu<br>detected in surface flange), average P                                                                                      | ire: 1,373 psig, Average Ta                                                            | AG Temp                             | erature: 102°F, Ave                                           |                                                         |                                                                                      |  |
| The Linam AGI #1 and AGI #2 wells sequester, Class II wastes consisting this month (Figure 10). The two well both wells. I hereby certify that the in                                                         | of H <sub>2</sub> S and CO <sub>2</sub> . The Lina<br>Is provide the required redu     | m AGI Fa<br>ındancy t               | cility permanently to the plant that allow                    | sequestered 5,030 ws for operation w                    | Metric Tons of CO <sub>2</sub> for ith disposal to either or                         |  |
| SIGNATURE                                                                                                                                                                                                     |                                                                                        |                                     | Operating Compan<br>aag@geolex.com                            |                                                         | DATE <u>1/2/2025</u><br>05-842-8000                                                  |  |
| For State Use Only APPROVED BY:                                                                                                                                                                               | TITLE                                                                                  |                                     |                                                               | DA                                                      | TE                                                                                   |  |