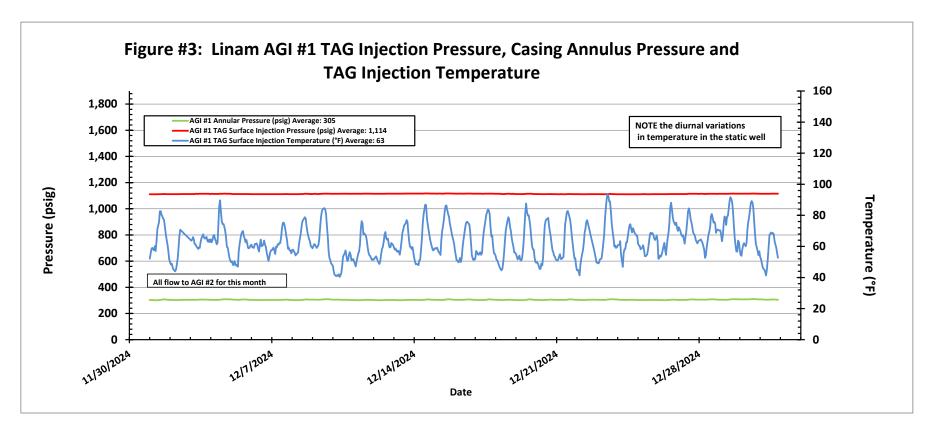

| ceived by QCD: 1/8/2025 1:10:39 P                                                                                                                                                                             | State of N                                                                             | New Me                              | xico                                                          |                                                         | Form C-103                                                                           |  |
|---------------------------------------------------------------------------------------------------------------------------------------------------------------------------------------------------------------|----------------------------------------------------------------------------------------|-------------------------------------|---------------------------------------------------------------|---------------------------------------------------------|--------------------------------------------------------------------------------------|--|
| Office<br><u>District I</u> – (575) 393-6161                                                                                                                                                                  | Energy, Minerals a                                                                     | and Natu                            | ral Resources                                                 |                                                         | Revised August 1, 2011                                                               |  |
| 1625 N. French Dr., Hobbs, NM 88240<br>District II – (575) 748-1283                                                                                                                                           |                                                                                        |                                     |                                                               | WELL API NO. 30-025-38576 ar                            | od 20 025 42120                                                                      |  |
| 811 S. First St., Artesia, NM 88210                                                                                                                                                                           | OIL CONSERV                                                                            |                                     |                                                               | 5. Indicate Type                                        |                                                                                      |  |
| <u>District III</u> – (505) 334-6178<br>1000 Rio Brazos Rd., Aztec, NM 87410                                                                                                                                  | 1220 South St. Francis Dr.                                                             |                                     |                                                               | STATE [                                                 |                                                                                      |  |
| <u>District IV</u> – (505) 476-3460                                                                                                                                                                           | Santa Fe, NM 87505                                                                     |                                     |                                                               | 6. State Oil & Gas Lease No.                            |                                                                                      |  |
| 1220 S. St. Francis Dr., Santa Fe, NM<br>87505                                                                                                                                                                |                                                                                        |                                     |                                                               | V07530-0001                                             |                                                                                      |  |
|                                                                                                                                                                                                               | ICES AND REPORTS ON                                                                    | WELLS                               |                                                               | 7. Lease Name                                           | or Unit Agreement Name                                                               |  |
| (DO NOT USE THIS FORM FOR PROPODIFFERENT RESERVOIR. USE "APPLI PROPOSALS.)                                                                                                                                    | Linam AGI                                                                              |                                     |                                                               |                                                         |                                                                                      |  |
| 1. Type of Well: Oil Well Gas Well Other                                                                                                                                                                      |                                                                                        |                                     |                                                               | 8. Wells Number 1 and 2                                 |                                                                                      |  |
| 2. Name of Operator                                                                                                                                                                                           | 9. OGRID Number 36785                                                                  |                                     |                                                               |                                                         |                                                                                      |  |
| DCP Operating Company, LP                                                                                                                                                                                     |                                                                                        |                                     |                                                               | 10.5.1                                                  |                                                                                      |  |
| 3. Address of Operator                                                                                                                                                                                        | 10. Pool name o                                                                        | or Wildcat                          |                                                               |                                                         |                                                                                      |  |
| 6900 E. Layton Ave, Suite 900, Do                                                                                                                                                                             | enver CO 8023 /                                                                        |                                     |                                                               | Wildcat                                                 |                                                                                      |  |
| 4. Well Location                                                                                                                                                                                              |                                                                                        |                                     |                                                               |                                                         |                                                                                      |  |
| ,                                                                                                                                                                                                             | from the South line and 198                                                            |                                     |                                                               |                                                         |                                                                                      |  |
| Section 30                                                                                                                                                                                                    | Township 18                                                                            |                                     | Range 37E                                                     | NMPM                                                    | County Lea                                                                           |  |
|                                                                                                                                                                                                               | 11. Elevation (Show wh                                                                 | ether DR,                           | RKB, RT, GR, etc.)                                            |                                                         |                                                                                      |  |
| 12 Cl 1 A : D :                                                                                                                                                                                               | 3736 GR                                                                                | . D                                 | , O.1 D                                                       | 4                                                       |                                                                                      |  |
| 12. Check Appropriate Box to                                                                                                                                                                                  | Indicate Nature of No                                                                  | otice, Re                           | port or Other Da                                              | ita                                                     |                                                                                      |  |
| NOTICE OF IN                                                                                                                                                                                                  | ITENTION TO:                                                                           |                                     | SUB                                                           | SEQUENT RE                                              | PORT OF                                                                              |  |
| PERFORM REMEDIAL WORK                                                                                                                                                                                         | PLUG AND ABANDON                                                                       |                                     |                                                               | REMEDIAL WORK ALTERING CASING                           |                                                                                      |  |
| TEMPORARILY ABANDON                                                                                                                                                                                           | CHANGE PLANS                                                                           |                                     | COMMENCE DRI                                                  | LLING OPNS.                                             | P AND A                                                                              |  |
| PULL OR ALTER CASING                                                                                                                                                                                          | MULTIPLE COMPL                                                                         |                                     | CASING/CEMENT                                                 | Г ЈОВ 🔲                                                 |                                                                                      |  |
| DOWNHOLE COMMINGLE                                                                                                                                                                                            |                                                                                        |                                     |                                                               |                                                         |                                                                                      |  |
| OTHER:                                                                                                                                                                                                        |                                                                                        |                                     | OTHER: Monthly Report pursuant to Workover C-103              |                                                         |                                                                                      |  |
| proposed work). SEE RULE 1 recompletion.  Report for the Month ending December 1.                                                                                                                             | 9.15.7.14 NMAC. For Multip                                                             | ole Comple                          | tions: Attach wellbor                                         | re diagram of propos                                    | ed completion or                                                                     |  |
| This is the 152 <sup>nd</sup> monthly submittal o annulus pressure and bottom hole dat performance of the AGI system, the quarterly basis for AGI #2.                                                         | f data as agreed between D<br>a for Linam AGI #1. Since                                | CP and C<br>e the data              | OCD relative to inject<br>for both wells prov                 | ction pressure, TA                                      | G temperature and casing l picture of the                                            |  |
| All flow this month was directed to A 1, 2, 3, 4): Average Injection Rate: 0 Annulus Pressure: 305 psig, Average entire period of 4,068 psig and BH te #2. This is a very good indication of injection rates. | scf/hr, Average TAG Inject<br>Pressure Differential: 809<br>mperature of 138 °F (Figur | ction Pres<br>psig. Bot<br>es 8 and | sure: 1,114 psig, Avtom hole (BH) sense<br>9). The BH pressur | verage TAG Tempors provided the a<br>e quickly responde | verature: 63°F, Average<br>verage BH pressure for the<br>ed to the switchover to AGI |  |
| The recorded injection parameters for<br>this month), Average Injection Pressu<br>detected in surface flange), average P                                                                                      | ire: 1,373 psig, Average Ta                                                            | AG Temp                             | erature: 102°F, Ave                                           |                                                         |                                                                                      |  |
| The Linam AGI #1 and AGI #2 wells sequester, Class II wastes consisting this month (Figure 10). The two well both wells. I hereby certify that the in                                                         | of H <sub>2</sub> S and CO <sub>2</sub> . The Lina<br>Is provide the required redu     | m AGI Fa<br>ındancy t               | cility permanently to the plant that allow                    | sequestered 5,030 ws for operation w                    | Metric Tons of CO <sub>2</sub> for ith disposal to either or                         |  |
| SIGNATURE                                                                                                                                                                                                     |                                                                                        |                                     | Operating Compan<br>aag@geolex.com                            |                                                         | DATE <u>1/2/2025</u><br>05-842-8000                                                  |  |
| For State Use Only APPROVED BY:                                                                                                                                                                               | TITLE                                                                                  |                                     |                                                               | DA                                                      | TE                                                                                   |  |