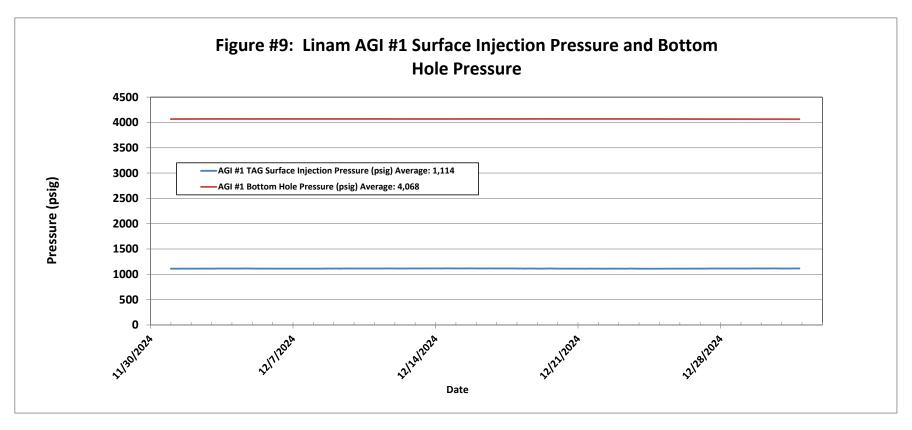

| ceived by QCD: 1/8/2025 1:10:39 P                                                                                                                                                                             | State of N                                                                             | New Me                              | xico                                                          |                                                         | Form C-103                                                                           |  |
|---------------------------------------------------------------------------------------------------------------------------------------------------------------------------------------------------------------|----------------------------------------------------------------------------------------|-------------------------------------|---------------------------------------------------------------|---------------------------------------------------------|--------------------------------------------------------------------------------------|--|
| Office<br><u>District I</u> – (575) 393-6161                                                                                                                                                                  | Energy, Minerals a                                                                     | and Natu                            | ral Resources                                                 |                                                         | Revised August 1, 2011                                                               |  |
| 1625 N. French Dr., Hobbs, NM 88240<br>District II – (575) 748-1283                                                                                                                                           |                                                                                        |                                     |                                                               | WELL API NO. 30-025-38576 ar                            | od 20 025 42120                                                                      |  |
| 811 S. First St., Artesia, NM 88210                                                                                                                                                                           | OIL CONSERV                                                                            |                                     |                                                               | 5. Indicate Type                                        |                                                                                      |  |
| <u>District III</u> – (505) 334-6178<br>1000 Rio Brazos Rd., Aztec, NM 87410                                                                                                                                  | 1220 South St. Francis Dr.                                                             |                                     |                                                               | STATE [                                                 |                                                                                      |  |
| <u>District IV</u> – (505) 476-3460                                                                                                                                                                           | Santa Fe, NM 87505                                                                     |                                     |                                                               | 6. State Oil & Gas Lease No.                            |                                                                                      |  |
| 1220 S. St. Francis Dr., Santa Fe, NM<br>87505                                                                                                                                                                |                                                                                        |                                     |                                                               | V07530-0001                                             |                                                                                      |  |
|                                                                                                                                                                                                               | ICES AND REPORTS ON                                                                    | WELLS                               |                                                               | 7. Lease Name                                           | or Unit Agreement Name                                                               |  |
| (DO NOT USE THIS FORM FOR PROPODIFFERENT RESERVOIR. USE "APPLI PROPOSALS.)                                                                                                                                    | Linam AGI                                                                              |                                     |                                                               |                                                         |                                                                                      |  |
| 1. Type of Well: Oil Well Gas Well Other                                                                                                                                                                      |                                                                                        |                                     |                                                               | 8. Wells Number 1 and 2                                 |                                                                                      |  |
| 2. Name of Operator                                                                                                                                                                                           | 9. OGRID Number 36785                                                                  |                                     |                                                               |                                                         |                                                                                      |  |
| DCP Operating Company, LP                                                                                                                                                                                     |                                                                                        |                                     |                                                               | 10.5.1                                                  |                                                                                      |  |
| 3. Address of Operator                                                                                                                                                                                        | 10. Pool name o                                                                        | or Wildcat                          |                                                               |                                                         |                                                                                      |  |
| 6900 E. Layton Ave, Suite 900, Do                                                                                                                                                                             | enver CO 8023 /                                                                        |                                     |                                                               | Wildcat                                                 |                                                                                      |  |
| 4. Well Location                                                                                                                                                                                              |                                                                                        |                                     |                                                               |                                                         |                                                                                      |  |
| ,                                                                                                                                                                                                             | from the South line and 198                                                            |                                     |                                                               |                                                         |                                                                                      |  |
| Section 30                                                                                                                                                                                                    | Township 18                                                                            |                                     | Range 37E                                                     | NMPM                                                    | County Lea                                                                           |  |
|                                                                                                                                                                                                               | 11. Elevation (Show wh                                                                 | ether DR,                           | RKB, RT, GR, etc.)                                            |                                                         |                                                                                      |  |
| 12 Cl 1 A : D :                                                                                                                                                                                               | 3736 GR                                                                                | . D                                 | , O.1 D                                                       | 4                                                       |                                                                                      |  |
| 12. Check Appropriate Box to                                                                                                                                                                                  | Indicate Nature of No                                                                  | otice, Re                           | port or Other Da                                              | ita                                                     |                                                                                      |  |
| NOTICE OF IN                                                                                                                                                                                                  | ITENTION TO:                                                                           |                                     | SUB                                                           | SEQUENT RE                                              | PORT OF                                                                              |  |
| PERFORM REMEDIAL WORK                                                                                                                                                                                         | PLUG AND ABANDON                                                                       |                                     |                                                               | REMEDIAL WORK ALTERING CASING                           |                                                                                      |  |
| TEMPORARILY ABANDON                                                                                                                                                                                           | CHANGE PLANS                                                                           |                                     | COMMENCE DRI                                                  | LLING OPNS.                                             | P AND A                                                                              |  |
| PULL OR ALTER CASING                                                                                                                                                                                          | MULTIPLE COMPL                                                                         |                                     | CASING/CEMENT                                                 | Г ЈОВ 🔲                                                 |                                                                                      |  |
| DOWNHOLE COMMINGLE                                                                                                                                                                                            |                                                                                        |                                     |                                                               |                                                         |                                                                                      |  |
| OTHER:                                                                                                                                                                                                        |                                                                                        |                                     | OTHER: Monthly Report pursuant to Workover C-103              |                                                         |                                                                                      |  |
| proposed work). SEE RULE 1 recompletion.  Report for the Month ending December 1.                                                                                                                             | 9.15.7.14 NMAC. For Multip                                                             | ole Comple                          | tions: Attach wellbor                                         | re diagram of propos                                    | ed completion or                                                                     |  |
| This is the 152 <sup>nd</sup> monthly submittal o annulus pressure and bottom hole dat performance of the AGI system, the quarterly basis for AGI #2.                                                         | f data as agreed between D<br>a for Linam AGI #1. Since                                | CP and C<br>e the data              | OCD relative to inject<br>for both wells prov                 | ction pressure, TA                                      | G temperature and casing l picture of the                                            |  |
| All flow this month was directed to A 1, 2, 3, 4): Average Injection Rate: 0 Annulus Pressure: 305 psig, Average entire period of 4,068 psig and BH te #2. This is a very good indication of injection rates. | scf/hr, Average TAG Inject<br>Pressure Differential: 809<br>mperature of 138 °F (Figur | ction Pres<br>psig. Bot<br>es 8 and | sure: 1,114 psig, Avtom hole (BH) sense<br>9). The BH pressur | verage TAG Tempors provided the a<br>e quickly responde | verature: 63°F, Average<br>verage BH pressure for the<br>ed to the switchover to AGI |  |
| The recorded injection parameters for<br>this month), Average Injection Pressu<br>detected in surface flange), average P                                                                                      | ire: 1,373 psig, Average Ta                                                            | AG Temp                             | erature: 102°F, Ave                                           |                                                         |                                                                                      |  |
| The Linam AGI #1 and AGI #2 wells sequester, Class II wastes consisting this month (Figure 10). The two well both wells. I hereby certify that the in                                                         | of H <sub>2</sub> S and CO <sub>2</sub> . The Lina<br>Is provide the required redu     | m AGI Fa<br>ındancy t               | cility permanently to the plant that allow                    | sequestered 5,030 ws for operation w                    | Metric Tons of CO <sub>2</sub> for ith disposal to either or                         |  |
| SIGNATURE                                                                                                                                                                                                     |                                                                                        |                                     | Operating Compan<br>aag@geolex.com                            |                                                         | DATE <u>1/2/2025</u><br>05-842-8000                                                  |  |
| For State Use Only APPROVED BY:                                                                                                                                                                               | TITLE                                                                                  |                                     |                                                               | DA                                                      | TE                                                                                   |  |