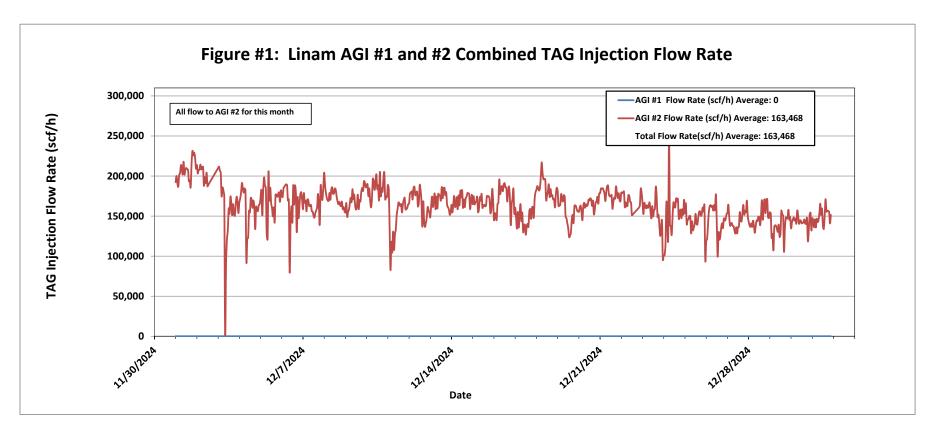

| ceived by QCD: 1/8/2025 1:10:39 P                                                                                                                                                                             | State of N                                                                             | New Me                              | xico                                                          |                                                         | Form C-103                                                                           |  |
|---------------------------------------------------------------------------------------------------------------------------------------------------------------------------------------------------------------|----------------------------------------------------------------------------------------|-------------------------------------|---------------------------------------------------------------|---------------------------------------------------------|--------------------------------------------------------------------------------------|--|
| Office<br><u>District I</u> – (575) 393-6161                                                                                                                                                                  | Energy, Minerals a                                                                     | and Natu                            | ral Resources                                                 |                                                         | Revised August 1, 2011                                                               |  |
| 1625 N. French Dr., Hobbs, NM 88240<br>District II – (575) 748-1283                                                                                                                                           |                                                                                        |                                     |                                                               | WELL API NO. 30-025-38576 ar                            | od 20 025 42120                                                                      |  |
| 811 S. First St., Artesia, NM 88210                                                                                                                                                                           | OIL CONSERV                                                                            |                                     |                                                               | 5. Indicate Type                                        |                                                                                      |  |
| <u>District III</u> – (505) 334-6178<br>1000 Rio Brazos Rd., Aztec, NM 87410                                                                                                                                  | 1220 South St. Francis Dr.                                                             |                                     |                                                               | STATE [                                                 |                                                                                      |  |
| <u>District IV</u> – (505) 476-3460                                                                                                                                                                           | Santa Fe, NM 87505                                                                     |                                     |                                                               | 6. State Oil & Gas Lease No.                            |                                                                                      |  |
| 1220 S. St. Francis Dr., Santa Fe, NM<br>87505                                                                                                                                                                |                                                                                        |                                     |                                                               | V07530-0001                                             |                                                                                      |  |
|                                                                                                                                                                                                               | ICES AND REPORTS ON                                                                    | WELLS                               |                                                               | 7. Lease Name                                           | or Unit Agreement Name                                                               |  |
| (DO NOT USE THIS FORM FOR PROPODIFFERENT RESERVOIR. USE "APPLI PROPOSALS.)                                                                                                                                    | Linam AGI                                                                              |                                     |                                                               |                                                         |                                                                                      |  |
| 1. Type of Well: Oil Well Gas Well Other                                                                                                                                                                      |                                                                                        |                                     |                                                               | 8. Wells Number 1 and 2                                 |                                                                                      |  |
| 2. Name of Operator                                                                                                                                                                                           | 9. OGRID Number 36785                                                                  |                                     |                                                               |                                                         |                                                                                      |  |
| DCP Operating Company, LP                                                                                                                                                                                     |                                                                                        |                                     |                                                               | 10.5.1                                                  |                                                                                      |  |
| 3. Address of Operator                                                                                                                                                                                        | 10. Pool name o                                                                        | or Wildcat                          |                                                               |                                                         |                                                                                      |  |
| 6900 E. Layton Ave, Suite 900, Do                                                                                                                                                                             | enver CO 8023 /                                                                        |                                     |                                                               | Wildcat                                                 |                                                                                      |  |
| 4. Well Location                                                                                                                                                                                              |                                                                                        |                                     |                                                               |                                                         |                                                                                      |  |
| ,                                                                                                                                                                                                             | from the South line and 198                                                            |                                     |                                                               |                                                         |                                                                                      |  |
| Section 30                                                                                                                                                                                                    | Township 18                                                                            |                                     | Range 37E                                                     | NMPM                                                    | County Lea                                                                           |  |
|                                                                                                                                                                                                               | 11. Elevation (Show wh                                                                 | ether DR,                           | RKB, RT, GR, etc.)                                            |                                                         |                                                                                      |  |
| 12 Cl 1 A : D :                                                                                                                                                                                               | 3736 GR                                                                                | . D                                 | , O.1 D                                                       | 4                                                       |                                                                                      |  |
| 12. Check Appropriate Box to                                                                                                                                                                                  | Indicate Nature of No                                                                  | otice, Re                           | port or Other Da                                              | ita                                                     |                                                                                      |  |
| NOTICE OF IN                                                                                                                                                                                                  | ITENTION TO:                                                                           |                                     | SUB                                                           | SEQUENT RE                                              | PORT OF                                                                              |  |
| PERFORM REMEDIAL WORK                                                                                                                                                                                         | PLUG AND ABANDON                                                                       |                                     |                                                               | REMEDIAL WORK ALTERING CASING                           |                                                                                      |  |
| TEMPORARILY ABANDON                                                                                                                                                                                           | CHANGE PLANS                                                                           |                                     | COMMENCE DRI                                                  | LLING OPNS.                                             | P AND A                                                                              |  |
| PULL OR ALTER CASING                                                                                                                                                                                          | MULTIPLE COMPL                                                                         |                                     | CASING/CEMENT                                                 | Г ЈОВ 🔲                                                 |                                                                                      |  |
| DOWNHOLE COMMINGLE                                                                                                                                                                                            |                                                                                        |                                     |                                                               |                                                         |                                                                                      |  |
| OTHER:                                                                                                                                                                                                        |                                                                                        |                                     | OTHER: Monthly Report pursuant to Workover C-103              |                                                         |                                                                                      |  |
| proposed work). SEE RULE 1 recompletion.  Report for the Month ending December 1.                                                                                                                             | 9.15.7.14 NMAC. For Multip                                                             | ole Comple                          | tions: Attach wellbor                                         | re diagram of propos                                    | ed completion or                                                                     |  |
| This is the 152 <sup>nd</sup> monthly submittal o annulus pressure and bottom hole dat performance of the AGI system, the quarterly basis for AGI #2.                                                         | f data as agreed between D<br>a for Linam AGI #1. Since                                | CP and C<br>e the data              | OCD relative to inject<br>for both wells prov                 | ction pressure, TA                                      | G temperature and casing l picture of the                                            |  |
| All flow this month was directed to A 1, 2, 3, 4): Average Injection Rate: 0 Annulus Pressure: 305 psig, Average entire period of 4,068 psig and BH te #2. This is a very good indication of injection rates. | scf/hr, Average TAG Inject<br>Pressure Differential: 809<br>mperature of 138 °F (Figur | ction Pres<br>psig. Bot<br>es 8 and | sure: 1,114 psig, Avtom hole (BH) sense<br>9). The BH pressur | verage TAG Tempors provided the a<br>e quickly responde | verature: 63°F, Average<br>verage BH pressure for the<br>ed to the switchover to AGI |  |
| The recorded injection parameters for<br>this month), Average Injection Pressu<br>detected in surface flange), average P                                                                                      | ire: 1,373 psig, Average Ta                                                            | AG Temp                             | erature: 102°F, Ave                                           |                                                         |                                                                                      |  |
| The Linam AGI #1 and AGI #2 wells sequester, Class II wastes consisting this month (Figure 10). The two well both wells. I hereby certify that the in                                                         | of H <sub>2</sub> S and CO <sub>2</sub> . The Lina<br>Is provide the required redu     | m AGI Fa<br>ındancy t               | cility permanently to the plant that allow                    | sequestered 5,030 ws for operation w                    | Metric Tons of CO <sub>2</sub> for ith disposal to either or                         |  |
| SIGNATURE                                                                                                                                                                                                     |                                                                                        |                                     | Operating Compan<br>aag@geolex.com                            |                                                         | DATE <u>1/2/2025</u><br>05-842-8000                                                  |  |
| For State Use Only APPROVED BY:                                                                                                                                                                               | TITLE                                                                                  |                                     |                                                               | DA                                                      | TE                                                                                   |  |