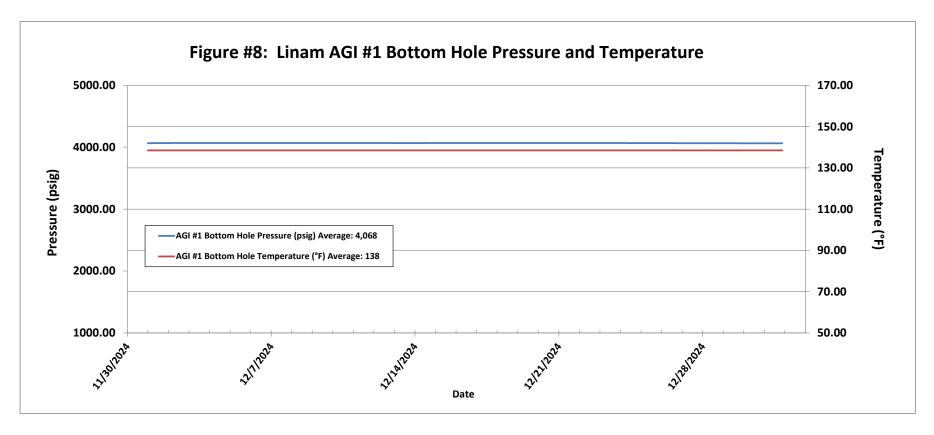

| ceived by QCD: 1/8/2025 1:10:39 P                                                                                                                                                                             | State of N                                                                             | New Me                              | xico                                                          |                                                         | Form C-103                                                                           |  |
|---------------------------------------------------------------------------------------------------------------------------------------------------------------------------------------------------------------|----------------------------------------------------------------------------------------|-------------------------------------|---------------------------------------------------------------|---------------------------------------------------------|--------------------------------------------------------------------------------------|--|
| Office<br><u>District I</u> – (575) 393-6161                                                                                                                                                                  | Energy, Minerals a                                                                     | and Natu                            | ral Resources                                                 |                                                         | Revised August 1, 2011                                                               |  |
| 1625 N. French Dr., Hobbs, NM 88240<br>District II – (575) 748-1283                                                                                                                                           |                                                                                        |                                     |                                                               | WELL API NO. 30-025-38576 ar                            | od 20 025 42120                                                                      |  |
| 811 S. First St., Artesia, NM 88210                                                                                                                                                                           | OIL CONSERV                                                                            |                                     |                                                               | 5. Indicate Type                                        |                                                                                      |  |
| <u>District III</u> – (505) 334-6178<br>1000 Rio Brazos Rd., Aztec, NM 87410                                                                                                                                  | 1220 South St. Francis Dr.                                                             |                                     |                                                               | STATE [                                                 |                                                                                      |  |
| <u>District IV</u> – (505) 476-3460                                                                                                                                                                           | Santa Fe, NM 87505                                                                     |                                     |                                                               | 6. State Oil & Gas Lease No.                            |                                                                                      |  |
| 1220 S. St. Francis Dr., Santa Fe, NM<br>87505                                                                                                                                                                |                                                                                        |                                     |                                                               | V07530-0001                                             |                                                                                      |  |
|                                                                                                                                                                                                               | ICES AND REPORTS ON                                                                    | WELLS                               |                                                               | 7. Lease Name                                           | or Unit Agreement Name                                                               |  |
| (DO NOT USE THIS FORM FOR PROPODIFFERENT RESERVOIR. USE "APPLI PROPOSALS.)                                                                                                                                    | Linam AGI                                                                              |                                     |                                                               |                                                         |                                                                                      |  |
| 1. Type of Well: Oil Well Gas Well Other                                                                                                                                                                      |                                                                                        |                                     |                                                               | 8. Wells Number 1 and 2                                 |                                                                                      |  |
| 2. Name of Operator                                                                                                                                                                                           | 9. OGRID Number 36785                                                                  |                                     |                                                               |                                                         |                                                                                      |  |
| DCP Operating Company, LP                                                                                                                                                                                     |                                                                                        |                                     |                                                               | 10.5.1                                                  |                                                                                      |  |
| 3. Address of Operator                                                                                                                                                                                        | 10. Pool name o                                                                        | or Wildcat                          |                                                               |                                                         |                                                                                      |  |
| 6900 E. Layton Ave, Suite 900, Do                                                                                                                                                                             | enver CO 8023 /                                                                        |                                     |                                                               | Wildcat                                                 |                                                                                      |  |
| 4. Well Location                                                                                                                                                                                              |                                                                                        |                                     |                                                               |                                                         |                                                                                      |  |
| ,                                                                                                                                                                                                             | from the South line and 198                                                            |                                     |                                                               |                                                         |                                                                                      |  |
| Section 30                                                                                                                                                                                                    | Township 18                                                                            |                                     | Range 37E                                                     | NMPM                                                    | County Lea                                                                           |  |
|                                                                                                                                                                                                               | 11. Elevation (Show wh                                                                 | ether DR,                           | RKB, RT, GR, etc.)                                            |                                                         |                                                                                      |  |
| 12 Cl 1 A : D :                                                                                                                                                                                               | 3736 GR                                                                                | . D                                 | , O.1 D                                                       | 4                                                       |                                                                                      |  |
| 12. Check Appropriate Box to                                                                                                                                                                                  | Indicate Nature of No                                                                  | otice, Re                           | port or Other Da                                              | ita                                                     |                                                                                      |  |
| NOTICE OF IN                                                                                                                                                                                                  | ITENTION TO:                                                                           |                                     | SUB                                                           | SEQUENT RE                                              | PORT OF                                                                              |  |
| PERFORM REMEDIAL WORK                                                                                                                                                                                         | PLUG AND ABANDON                                                                       |                                     |                                                               | REMEDIAL WORK ALTERING CASING                           |                                                                                      |  |
| TEMPORARILY ABANDON                                                                                                                                                                                           | CHANGE PLANS                                                                           |                                     | COMMENCE DRI                                                  | LLING OPNS.                                             | P AND A                                                                              |  |
| PULL OR ALTER CASING                                                                                                                                                                                          | MULTIPLE COMPL                                                                         |                                     | CASING/CEMENT                                                 | Г ЈОВ 🔲                                                 |                                                                                      |  |
| DOWNHOLE COMMINGLE                                                                                                                                                                                            |                                                                                        |                                     |                                                               |                                                         |                                                                                      |  |
| OTHER:                                                                                                                                                                                                        |                                                                                        |                                     | OTHER: Monthly Report pursuant to Workover C-103              |                                                         |                                                                                      |  |
| proposed work). SEE RULE 1 recompletion.  Report for the Month ending December 1.                                                                                                                             | 9.15.7.14 NMAC. For Multip                                                             | ole Comple                          | tions: Attach wellbor                                         | re diagram of propos                                    | ed completion or                                                                     |  |
| This is the 152 <sup>nd</sup> monthly submittal o annulus pressure and bottom hole dat performance of the AGI system, the quarterly basis for AGI #2.                                                         | f data as agreed between D<br>a for Linam AGI #1. Since                                | CP and C<br>e the data              | OCD relative to inject<br>for both wells prov                 | ction pressure, TA                                      | G temperature and casing l picture of the                                            |  |
| All flow this month was directed to A 1, 2, 3, 4): Average Injection Rate: 0 Annulus Pressure: 305 psig, Average entire period of 4,068 psig and BH te #2. This is a very good indication of injection rates. | scf/hr, Average TAG Inject<br>Pressure Differential: 809<br>mperature of 138 °F (Figur | ction Pres<br>psig. Bot<br>es 8 and | sure: 1,114 psig, Avtom hole (BH) sense<br>9). The BH pressur | verage TAG Tempors provided the a<br>e quickly responde | verature: 63°F, Average<br>verage BH pressure for the<br>ed to the switchover to AGI |  |
| The recorded injection parameters for<br>this month), Average Injection Pressu<br>detected in surface flange), average P                                                                                      | ire: 1,373 psig, Average Ta                                                            | AG Temp                             | erature: 102°F, Ave                                           |                                                         |                                                                                      |  |
| The Linam AGI #1 and AGI #2 wells sequester, Class II wastes consisting this month (Figure 10). The two well both wells. I hereby certify that the in                                                         | of H <sub>2</sub> S and CO <sub>2</sub> . The Lina<br>Is provide the required redu     | m AGI Fa<br>ındancy t               | cility permanently to the plant that allow                    | sequestered 5,030 ws for operation w                    | Metric Tons of CO <sub>2</sub> for ith disposal to either or                         |  |
| SIGNATURE                                                                                                                                                                                                     |                                                                                        |                                     | Operating Compan<br>aag@geolex.com                            |                                                         | DATE <u>1/2/2025</u><br>05-842-8000                                                  |  |
| For State Use Only APPROVED BY:                                                                                                                                                                               | TITLE                                                                                  |                                     |                                                               | DA                                                      | TE                                                                                   |  |