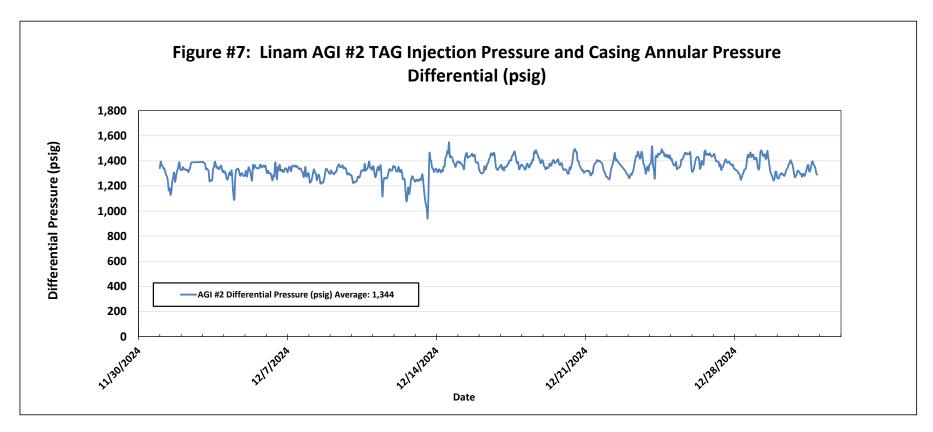

| ceived by QCD: 1/8/2025 1:10:39 P                                                                                                                                                                             | State of N                                                                             | New Me                              | xico                                                          |                                                         | Form C-103                                                                           |  |
|---------------------------------------------------------------------------------------------------------------------------------------------------------------------------------------------------------------|----------------------------------------------------------------------------------------|-------------------------------------|---------------------------------------------------------------|---------------------------------------------------------|--------------------------------------------------------------------------------------|--|
| Office<br><u>District I</u> – (575) 393-6161                                                                                                                                                                  | Energy, Minerals a                                                                     | and Natu                            | ral Resources                                                 |                                                         | Revised August 1, 2011                                                               |  |
| 1625 N. French Dr., Hobbs, NM 88240<br>District II – (575) 748-1283                                                                                                                                           |                                                                                        |                                     |                                                               | WELL API NO. 30-025-38576 ar                            | od 20 025 42120                                                                      |  |
| 811 S. First St., Artesia, NM 88210                                                                                                                                                                           | OIL CONSERV                                                                            |                                     |                                                               | 5. Indicate Type                                        |                                                                                      |  |
| <u>District III</u> – (505) 334-6178<br>1000 Rio Brazos Rd., Aztec, NM 87410                                                                                                                                  | 1220 South St. Francis Dr.                                                             |                                     |                                                               | STATE [                                                 |                                                                                      |  |
| <u>District IV</u> – (505) 476-3460                                                                                                                                                                           | Santa Fe, NM 87505                                                                     |                                     |                                                               | 6. State Oil & Gas Lease No.                            |                                                                                      |  |
| 1220 S. St. Francis Dr., Santa Fe, NM<br>87505                                                                                                                                                                |                                                                                        |                                     |                                                               | V07530-0001                                             |                                                                                      |  |
|                                                                                                                                                                                                               | ICES AND REPORTS ON                                                                    | WELLS                               |                                                               | 7. Lease Name                                           | or Unit Agreement Name                                                               |  |
| (DO NOT USE THIS FORM FOR PROPODIFFERENT RESERVOIR. USE "APPLI PROPOSALS.)                                                                                                                                    | Linam AGI                                                                              |                                     |                                                               |                                                         |                                                                                      |  |
| 1. Type of Well: Oil Well Gas Well Other                                                                                                                                                                      |                                                                                        |                                     |                                                               | 8. Wells Number 1 and 2                                 |                                                                                      |  |
| 2. Name of Operator                                                                                                                                                                                           | 9. OGRID Number 36785                                                                  |                                     |                                                               |                                                         |                                                                                      |  |
| DCP Operating Company, LP                                                                                                                                                                                     |                                                                                        |                                     |                                                               | 10.5.1                                                  |                                                                                      |  |
| 3. Address of Operator                                                                                                                                                                                        | 10. Pool name o                                                                        | or Wildcat                          |                                                               |                                                         |                                                                                      |  |
| 6900 E. Layton Ave, Suite 900, Do                                                                                                                                                                             | enver CO 8023 /                                                                        |                                     |                                                               | Wildcat                                                 |                                                                                      |  |
| 4. Well Location                                                                                                                                                                                              |                                                                                        |                                     |                                                               |                                                         |                                                                                      |  |
| ,                                                                                                                                                                                                             | from the South line and 198                                                            |                                     |                                                               |                                                         |                                                                                      |  |
| Section 30                                                                                                                                                                                                    | Township 18                                                                            |                                     | Range 37E                                                     | NMPM                                                    | County Lea                                                                           |  |
|                                                                                                                                                                                                               | 11. Elevation (Show wh                                                                 | ether DR,                           | RKB, RT, GR, etc.)                                            |                                                         |                                                                                      |  |
| 12 Cl 1 A : D :                                                                                                                                                                                               | 3736 GR                                                                                | . D                                 | , O.1 D                                                       | 4                                                       |                                                                                      |  |
| 12. Check Appropriate Box to                                                                                                                                                                                  | Indicate Nature of No                                                                  | otice, Re                           | port or Other Da                                              | ita                                                     |                                                                                      |  |
| NOTICE OF IN                                                                                                                                                                                                  | ITENTION TO:                                                                           |                                     | SUB                                                           | SEQUENT RE                                              | PORT OF                                                                              |  |
| PERFORM REMEDIAL WORK                                                                                                                                                                                         | PLUG AND ABANDON                                                                       |                                     |                                                               | REMEDIAL WORK ALTERING CASING                           |                                                                                      |  |
| TEMPORARILY ABANDON                                                                                                                                                                                           | CHANGE PLANS                                                                           |                                     | COMMENCE DRI                                                  | LLING OPNS.                                             | P AND A                                                                              |  |
| PULL OR ALTER CASING                                                                                                                                                                                          | MULTIPLE COMPL                                                                         |                                     | CASING/CEMENT                                                 | Г ЈОВ 🔲                                                 |                                                                                      |  |
| DOWNHOLE COMMINGLE                                                                                                                                                                                            |                                                                                        |                                     |                                                               |                                                         |                                                                                      |  |
| OTHER:                                                                                                                                                                                                        |                                                                                        |                                     | OTHER: Monthly Report pursuant to Workover C-103              |                                                         |                                                                                      |  |
| proposed work). SEE RULE 1 recompletion.  Report for the Month ending December 1.                                                                                                                             | 9.15.7.14 NMAC. For Multip                                                             | ole Comple                          | tions: Attach wellbor                                         | re diagram of propos                                    | ed completion or                                                                     |  |
| This is the 152 <sup>nd</sup> monthly submittal o annulus pressure and bottom hole dat performance of the AGI system, the quarterly basis for AGI #2.                                                         | f data as agreed between D<br>a for Linam AGI #1. Since                                | CP and C<br>e the data              | OCD relative to inject<br>for both wells prov                 | ction pressure, TA                                      | G temperature and casing l picture of the                                            |  |
| All flow this month was directed to A 1, 2, 3, 4): Average Injection Rate: 0 Annulus Pressure: 305 psig, Average entire period of 4,068 psig and BH te #2. This is a very good indication of injection rates. | scf/hr, Average TAG Inject<br>Pressure Differential: 809<br>mperature of 138 °F (Figur | ction Pres<br>psig. Bot<br>es 8 and | sure: 1,114 psig, Avtom hole (BH) sense<br>9). The BH pressur | verage TAG Tempors provided the a<br>e quickly responde | verature: 63°F, Average<br>verage BH pressure for the<br>ed to the switchover to AGI |  |
| The recorded injection parameters for<br>this month), Average Injection Pressu<br>detected in surface flange), average P                                                                                      | ire: 1,373 psig, Average Ta                                                            | AG Temp                             | erature: 102°F, Ave                                           |                                                         |                                                                                      |  |
| The Linam AGI #1 and AGI #2 wells sequester, Class II wastes consisting this month (Figure 10). The two well both wells. I hereby certify that the in                                                         | of H <sub>2</sub> S and CO <sub>2</sub> . The Lina<br>Is provide the required redu     | m AGI Fa<br>ındancy t               | cility permanently to the plant that allow                    | sequestered 5,030 ws for operation w                    | Metric Tons of CO <sub>2</sub> for ith disposal to either or                         |  |
| SIGNATURE                                                                                                                                                                                                     |                                                                                        |                                     | Operating Compan<br>aag@geolex.com                            |                                                         | DATE <u>1/2/2025</u><br>05-842-8000                                                  |  |
| For State Use Only APPROVED BY:                                                                                                                                                                               | TITLE                                                                                  |                                     |                                                               | DA                                                      | TE                                                                                   |  |