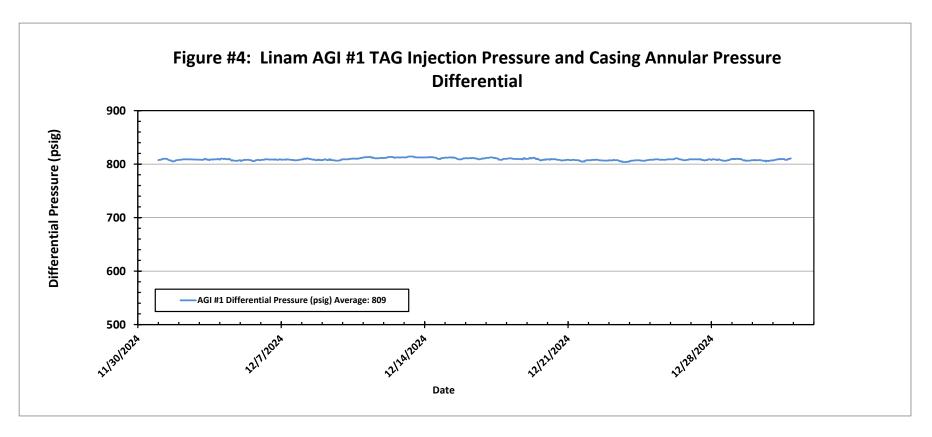

| ceived by QCD: 1/8/2025 1:10:39 P                                                                                                                                                                             | State of N                                                                             | New Me                              | xico                                                          |                                                         | Form C-103                                                                           |  |
|---------------------------------------------------------------------------------------------------------------------------------------------------------------------------------------------------------------|----------------------------------------------------------------------------------------|-------------------------------------|---------------------------------------------------------------|---------------------------------------------------------|--------------------------------------------------------------------------------------|--|
| Office<br><u>District I</u> – (575) 393-6161                                                                                                                                                                  | Energy, Minerals a                                                                     | and Natu                            | ral Resources                                                 |                                                         | Revised August 1, 2011                                                               |  |
| 1625 N. French Dr., Hobbs, NM 88240<br>District II – (575) 748-1283                                                                                                                                           |                                                                                        |                                     |                                                               | WELL API NO. 30-025-38576 ar                            | od 20 025 42120                                                                      |  |
| 811 S. First St., Artesia, NM 88210                                                                                                                                                                           | OIL CONSERV                                                                            |                                     |                                                               | 5. Indicate Type                                        |                                                                                      |  |
| <u>District III</u> – (505) 334-6178<br>1000 Rio Brazos Rd., Aztec, NM 87410                                                                                                                                  | 1220 South St. Francis Dr.                                                             |                                     |                                                               | STATE [                                                 |                                                                                      |  |
| <u>District IV</u> – (505) 476-3460                                                                                                                                                                           | Santa Fe, NM 87505                                                                     |                                     |                                                               | 6. State Oil & Gas Lease No.                            |                                                                                      |  |
| 1220 S. St. Francis Dr., Santa Fe, NM<br>87505                                                                                                                                                                |                                                                                        |                                     |                                                               | V07530-0001                                             |                                                                                      |  |
|                                                                                                                                                                                                               | ICES AND REPORTS ON                                                                    | WELLS                               |                                                               | 7. Lease Name                                           | or Unit Agreement Name                                                               |  |
| (DO NOT USE THIS FORM FOR PROPODIFFERENT RESERVOIR. USE "APPLI PROPOSALS.)                                                                                                                                    | Linam AGI                                                                              |                                     |                                                               |                                                         |                                                                                      |  |
| 1. Type of Well: Oil Well Gas Well Other                                                                                                                                                                      |                                                                                        |                                     |                                                               | 8. Wells Number 1 and 2                                 |                                                                                      |  |
| 2. Name of Operator                                                                                                                                                                                           | 9. OGRID Number 36785                                                                  |                                     |                                                               |                                                         |                                                                                      |  |
| DCP Operating Company, LP                                                                                                                                                                                     |                                                                                        |                                     |                                                               | 10.5.1                                                  |                                                                                      |  |
| 3. Address of Operator                                                                                                                                                                                        | 10. Pool name o                                                                        | or Wildcat                          |                                                               |                                                         |                                                                                      |  |
| 6900 E. Layton Ave, Suite 900, Do                                                                                                                                                                             | enver CO 8023 /                                                                        |                                     |                                                               | Wildcat                                                 |                                                                                      |  |
| 4. Well Location                                                                                                                                                                                              |                                                                                        |                                     |                                                               |                                                         |                                                                                      |  |
| ,                                                                                                                                                                                                             | from the South line and 198                                                            |                                     |                                                               |                                                         |                                                                                      |  |
| Section 30                                                                                                                                                                                                    | Township 18                                                                            |                                     | Range 37E                                                     | NMPM                                                    | County Lea                                                                           |  |
|                                                                                                                                                                                                               | 11. Elevation (Show wh                                                                 | ether DR,                           | RKB, RT, GR, etc.)                                            |                                                         |                                                                                      |  |
| 12 Cl 1 A : D :                                                                                                                                                                                               | 3736 GR                                                                                | . D                                 | , O.1 D                                                       | 4                                                       |                                                                                      |  |
| 12. Check Appropriate Box to                                                                                                                                                                                  | Indicate Nature of No                                                                  | otice, Re                           | port or Other Da                                              | ita                                                     |                                                                                      |  |
| NOTICE OF IN                                                                                                                                                                                                  | ITENTION TO:                                                                           |                                     | SUB                                                           | SEQUENT RE                                              | PORT OF                                                                              |  |
| PERFORM REMEDIAL WORK                                                                                                                                                                                         | PLUG AND ABANDON                                                                       |                                     |                                                               | REMEDIAL WORK ALTERING CASING                           |                                                                                      |  |
| TEMPORARILY ABANDON                                                                                                                                                                                           | CHANGE PLANS                                                                           |                                     | COMMENCE DRI                                                  | LLING OPNS.                                             | P AND A                                                                              |  |
| PULL OR ALTER CASING                                                                                                                                                                                          | MULTIPLE COMPL                                                                         |                                     | CASING/CEMENT                                                 | Г ЈОВ 🔲                                                 |                                                                                      |  |
| DOWNHOLE COMMINGLE                                                                                                                                                                                            |                                                                                        |                                     |                                                               |                                                         |                                                                                      |  |
| OTHER:                                                                                                                                                                                                        |                                                                                        |                                     | OTHER: Monthly Report pursuant to Workover C-103              |                                                         |                                                                                      |  |
| proposed work). SEE RULE 1 recompletion.  Report for the Month ending December 1.                                                                                                                             | 9.15.7.14 NMAC. For Multip                                                             | ole Comple                          | tions: Attach wellbor                                         | re diagram of propos                                    | ed completion or                                                                     |  |
| This is the 152 <sup>nd</sup> monthly submittal o annulus pressure and bottom hole dat performance of the AGI system, the quarterly basis for AGI #2.                                                         | f data as agreed between D<br>a for Linam AGI #1. Since                                | CP and C<br>e the data              | OCD relative to inject<br>for both wells prov                 | ction pressure, TA                                      | G temperature and casing l picture of the                                            |  |
| All flow this month was directed to A 1, 2, 3, 4): Average Injection Rate: 0 Annulus Pressure: 305 psig, Average entire period of 4,068 psig and BH te #2. This is a very good indication of injection rates. | scf/hr, Average TAG Inject<br>Pressure Differential: 809<br>mperature of 138 °F (Figur | ction Pres<br>psig. Bot<br>es 8 and | sure: 1,114 psig, Avtom hole (BH) sense<br>9). The BH pressur | verage TAG Tempors provided the a<br>e quickly responde | verature: 63°F, Average<br>verage BH pressure for the<br>ed to the switchover to AGI |  |
| The recorded injection parameters for<br>this month), Average Injection Pressu<br>detected in surface flange), average P                                                                                      | ire: 1,373 psig, Average Ta                                                            | AG Temp                             | erature: 102°F, Ave                                           |                                                         |                                                                                      |  |
| The Linam AGI #1 and AGI #2 wells sequester, Class II wastes consisting this month (Figure 10). The two well both wells. I hereby certify that the in                                                         | of H <sub>2</sub> S and CO <sub>2</sub> . The Lina<br>Is provide the required redu     | m AGI Fa<br>ındancy t               | cility permanently to the plant that allow                    | sequestered 5,030 ws for operation w                    | Metric Tons of CO <sub>2</sub> for ith disposal to either or                         |  |
| SIGNATURE                                                                                                                                                                                                     |                                                                                        |                                     | Operating Compan<br>aag@geolex.com                            |                                                         | DATE <u>1/2/2025</u><br>05-842-8000                                                  |  |
| For State Use Only APPROVED BY:                                                                                                                                                                               | TITLE                                                                                  |                                     |                                                               | DA                                                      | TE                                                                                   |  |