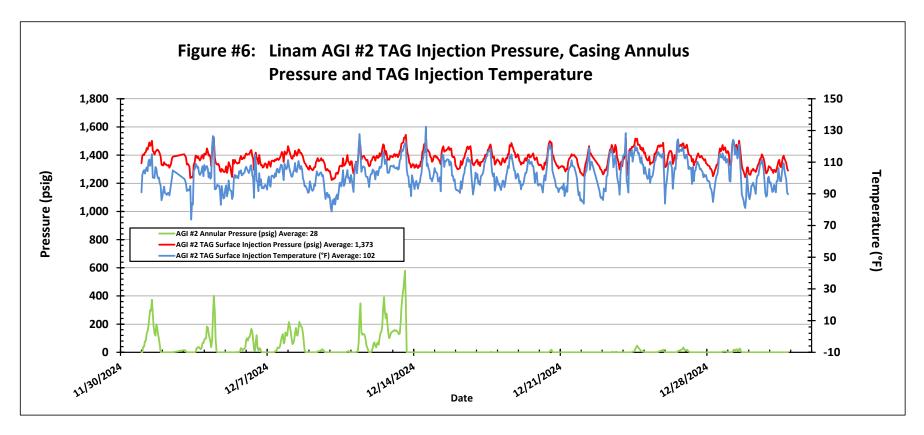

| ceived by QCD: 1/8/2025 1:10:39 P                                                                                                                                                                             | State of N                                                                             | New Me                              | xico                                                          |                                                         | Form C-103                                                                           |  |
|---------------------------------------------------------------------------------------------------------------------------------------------------------------------------------------------------------------|----------------------------------------------------------------------------------------|-------------------------------------|---------------------------------------------------------------|---------------------------------------------------------|--------------------------------------------------------------------------------------|--|
| Office<br><u>District I</u> – (575) 393-6161                                                                                                                                                                  | Energy, Minerals a                                                                     | and Natu                            | ral Resources                                                 |                                                         | Revised August 1, 2011                                                               |  |
| 1625 N. French Dr., Hobbs, NM 88240<br>District II – (575) 748-1283                                                                                                                                           |                                                                                        |                                     |                                                               | WELL API NO. 30-025-38576 ar                            | od 20 025 42120                                                                      |  |
| 811 S. First St., Artesia, NM 88210                                                                                                                                                                           | OIL CONSERV                                                                            |                                     |                                                               | 5. Indicate Type                                        |                                                                                      |  |
| <u>District III</u> – (505) 334-6178<br>1000 Rio Brazos Rd., Aztec, NM 87410                                                                                                                                  | 1220 South St. Francis Dr.                                                             |                                     |                                                               | STATE [                                                 |                                                                                      |  |
| <u>District IV</u> – (505) 476-3460                                                                                                                                                                           | Santa Fe, NM 87505                                                                     |                                     |                                                               | 6. State Oil & Gas Lease No.                            |                                                                                      |  |
| 1220 S. St. Francis Dr., Santa Fe, NM<br>87505                                                                                                                                                                |                                                                                        |                                     |                                                               | V07530-0001                                             |                                                                                      |  |
|                                                                                                                                                                                                               | ICES AND REPORTS ON                                                                    | WELLS                               |                                                               | 7. Lease Name                                           | or Unit Agreement Name                                                               |  |
| (DO NOT USE THIS FORM FOR PROPODIFFERENT RESERVOIR. USE "APPLI PROPOSALS.)                                                                                                                                    | Linam AGI                                                                              |                                     |                                                               |                                                         |                                                                                      |  |
| 1. Type of Well: Oil Well Gas Well Other                                                                                                                                                                      |                                                                                        |                                     |                                                               | 8. Wells Number 1 and 2                                 |                                                                                      |  |
| 2. Name of Operator                                                                                                                                                                                           | 9. OGRID Number 36785                                                                  |                                     |                                                               |                                                         |                                                                                      |  |
| DCP Operating Company, LP                                                                                                                                                                                     |                                                                                        |                                     |                                                               | 10.5.1                                                  |                                                                                      |  |
| 3. Address of Operator                                                                                                                                                                                        | 10. Pool name o                                                                        | or Wildcat                          |                                                               |                                                         |                                                                                      |  |
| 6900 E. Layton Ave, Suite 900, Do                                                                                                                                                                             | enver CO 8023 /                                                                        |                                     |                                                               | Wildcat                                                 |                                                                                      |  |
| 4. Well Location                                                                                                                                                                                              |                                                                                        |                                     |                                                               |                                                         |                                                                                      |  |
| ,                                                                                                                                                                                                             | from the South line and 198                                                            |                                     |                                                               |                                                         |                                                                                      |  |
| Section 30                                                                                                                                                                                                    | Township 18                                                                            |                                     | Range 37E                                                     | NMPM                                                    | County Lea                                                                           |  |
|                                                                                                                                                                                                               | 11. Elevation (Show wh                                                                 | ether DR,                           | RKB, RT, GR, etc.)                                            |                                                         |                                                                                      |  |
| 12 Cl 1 A : D :                                                                                                                                                                                               | 3736 GR                                                                                | . D                                 | , O.1 D                                                       | 4                                                       |                                                                                      |  |
| 12. Check Appropriate Box to                                                                                                                                                                                  | Indicate Nature of No                                                                  | otice, Re                           | port or Other Da                                              | ita                                                     |                                                                                      |  |
| NOTICE OF IN                                                                                                                                                                                                  | ITENTION TO:                                                                           |                                     | SUB                                                           | SEQUENT RE                                              | PORT OF                                                                              |  |
| PERFORM REMEDIAL WORK                                                                                                                                                                                         | PLUG AND ABANDON                                                                       |                                     |                                                               | REMEDIAL WORK ALTERING CASING                           |                                                                                      |  |
| TEMPORARILY ABANDON                                                                                                                                                                                           | CHANGE PLANS                                                                           |                                     | COMMENCE DRI                                                  | LLING OPNS.                                             | P AND A                                                                              |  |
| PULL OR ALTER CASING                                                                                                                                                                                          | MULTIPLE COMPL                                                                         |                                     | CASING/CEMENT                                                 | Г ЈОВ 🔲                                                 |                                                                                      |  |
| DOWNHOLE COMMINGLE                                                                                                                                                                                            |                                                                                        |                                     |                                                               |                                                         |                                                                                      |  |
| OTHER:                                                                                                                                                                                                        |                                                                                        |                                     | OTHER: Monthly Report pursuant to Workover C-103              |                                                         |                                                                                      |  |
| proposed work). SEE RULE 1 recompletion.  Report for the Month ending December 1.                                                                                                                             | 9.15.7.14 NMAC. For Multip                                                             | ole Comple                          | tions: Attach wellbor                                         | re diagram of propos                                    | ed completion or                                                                     |  |
| This is the 152 <sup>nd</sup> monthly submittal o annulus pressure and bottom hole dat performance of the AGI system, the quarterly basis for AGI #2.                                                         | f data as agreed between D<br>a for Linam AGI #1. Since                                | CP and C<br>e the data              | OCD relative to inject<br>for both wells prov                 | ction pressure, TA                                      | G temperature and casing l picture of the                                            |  |
| All flow this month was directed to A 1, 2, 3, 4): Average Injection Rate: 0 Annulus Pressure: 305 psig, Average entire period of 4,068 psig and BH te #2. This is a very good indication of injection rates. | scf/hr, Average TAG Inject<br>Pressure Differential: 809<br>mperature of 138 °F (Figur | ction Pres<br>psig. Bot<br>es 8 and | sure: 1,114 psig, Avtom hole (BH) sense<br>9). The BH pressur | verage TAG Tempors provided the a<br>e quickly responde | verature: 63°F, Average<br>verage BH pressure for the<br>ed to the switchover to AGI |  |
| The recorded injection parameters for<br>this month), Average Injection Pressu<br>detected in surface flange), average P                                                                                      | ire: 1,373 psig, Average Ta                                                            | AG Temp                             | erature: 102°F, Ave                                           |                                                         |                                                                                      |  |
| The Linam AGI #1 and AGI #2 wells sequester, Class II wastes consisting this month (Figure 10). The two well both wells. I hereby certify that the in                                                         | of H <sub>2</sub> S and CO <sub>2</sub> . The Lina<br>Is provide the required redu     | m AGI Fa<br>ındancy t               | cility permanently to the plant that allow                    | sequestered 5,030 ws for operation w                    | Metric Tons of CO <sub>2</sub> for ith disposal to either or                         |  |
| SIGNATURE                                                                                                                                                                                                     |                                                                                        |                                     | Operating Compan<br>aag@geolex.com                            |                                                         | DATE <u>1/2/2025</u><br>05-842-8000                                                  |  |
| For State Use Only APPROVED BY:                                                                                                                                                                               | TITLE                                                                                  |                                     |                                                               | DA                                                      | TE                                                                                   |  |