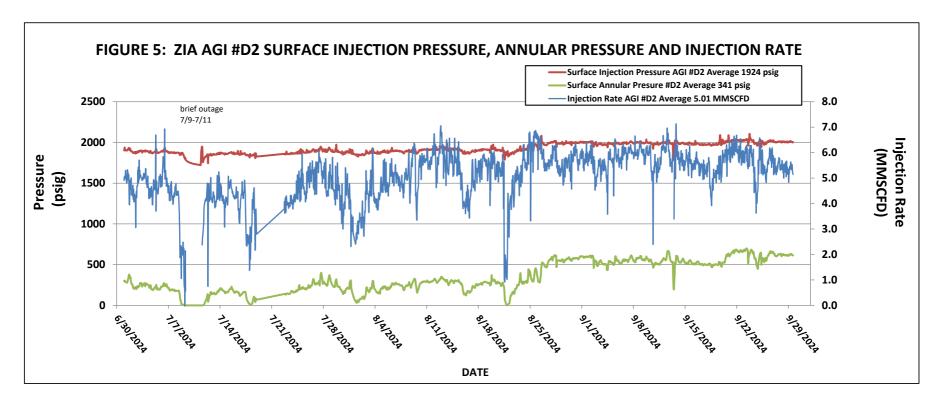

AGI D#2 Surface Measurements: Average TAG Injection Pressure: 1,924 psig, Average Annular Pressure: 341 psig, Average Pressure Differential: 1,583 psig, Average Tag Temperature: 118 °F, Average TAG injection rate: 5.01 MMSCFD.

AGI D#2 Downhole Measurements: Average bottom hole pressure 6,631 psig, Average bottom hole TAG Temperature: 165 °F. Only AGI D#2 was operated during this reporting period.

Note that during the month of July, AGI #2 experienced a brief outage with the injection rate from the 9<sup>th</sup> through the 11<sup>th</sup>, and in August, AGI #2 experienced slight variations in the injection rate due to minor compressor issues. The data gathered throughout this quarter demonstrate the correlative behavior of the annular pressure with the flowrate, injection pressure and temperature confirming that both wells have good integrity and are functioning appropriately within the requirements of their respective NMOCC orders. No mechanical changes to the either well or wellhead have been made since the last quarterly report. Well AGI D#2 displays excellent reservoir characteristics easily accommodating the required volumes of TAG from the facility. This well will be used as the primary disposal well for the facility with the AGI #1 well being operated as needed to confirm functionality and to allow for any required future maintenance on the AGI D#2 well.