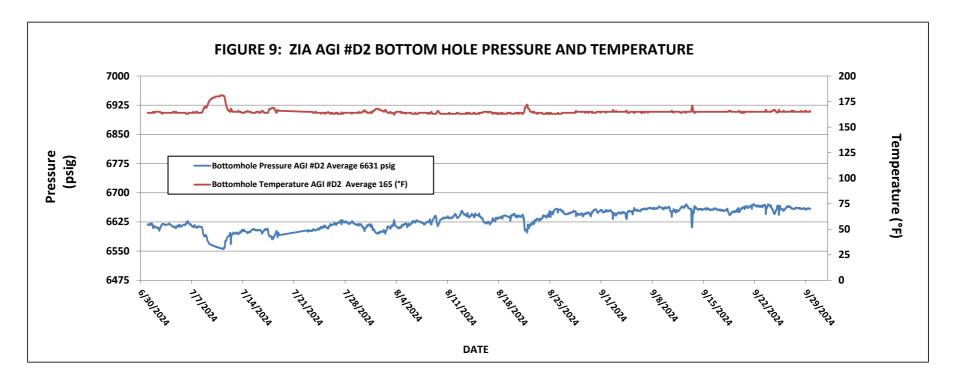

AGI D#2 Downhole Measurements: Average bottom hole pressure 6,631 psig, Average bottom hole TAG Temperature: 165 °F. Only AGI D#2 was operated during this reporting period.

Note that during the month of July, AGI #2 experienced a brief outage with the injection rate from the 9<sup>th</sup> through the 11<sup>th</sup>, and in August, AGI #2 experienced slight variations in the injection rate due to minor compressor issues. The data gathered throughout this quarter demonstrate the correlative behavior of the annular pressure with the flowrate, injection pressure and temperature confirming that both wells have good integrity and are functioning appropriately within the requirements of their respective NMOCC orders. No mechanical changes to the either well or wellhead have been made since the last quarterly report. Well AGI D#2 displays excellent reservoir characteristics easily accommodating the required volumes of TAG from the facility. This well will be used as the primary disposal well for the facility with the AGI #1 well being operated as needed to confirm functionality and to allow for any required future maintenance on the AGI D#2 well.