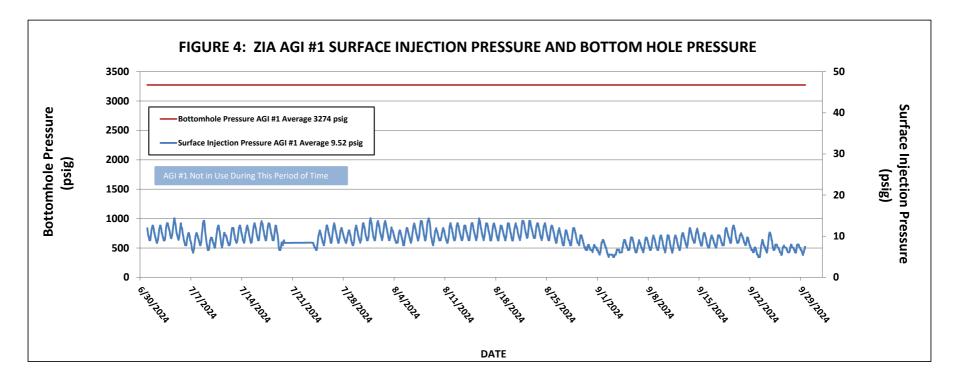

AGI #1 Downhole Measurements (inactive): Average bottom hole pressure: 3,274 psig, Average annular bottom hole pressure: 2,285 psig, Average annular bottom hole temperature: 98 °F, Average bottom hole TAG Temperature: 98 °F (all unchanged since 2021).