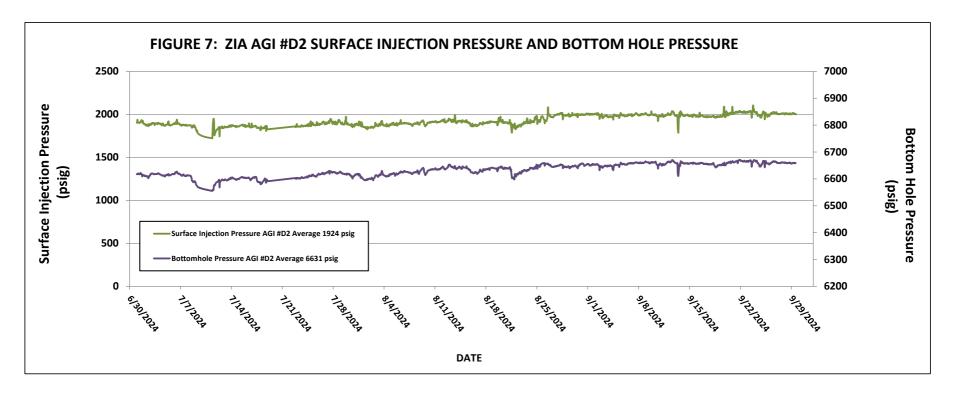

AGI D#2 Surface Measurements: Average TAG Injection Pressure: 1,924 psig, Average Annular Pressure: 341 psig, Average Pressure Differential: 1,583 psig, Average Tag Temperature: 118 °F, Average TAG injection rate: 5.01 MMSCFD.

AGI D#2 Downhole Measurements: Average bottom hole pressure 6,631 psig, Average bottom hole TAG Temperature: 165 °F. Only AGI D#2 was operated during this reporting period.

Note that during the month of July, AGI #2 experienced a brief outage with the injection rate from the 9<sup>th</sup> through the 11<sup>th</sup>, and in August, AGI #2 experienced slight variations in the injection rate due to minor compressor issues. The data gathered throughout this quarter demonstrate the correlative behavior of the annular pressure with the flowrate, injection pressure and temperature confirming that both wells have good integrity and are functioning appropriately within the requirements of their respective NMOCC orders. No mechanical changes to the either well or wellhead have been made since the last quarterly report. Well AGI D#2 displays excellent reservoir characteristics easily accommodating the required volumes of TAG from the facility. This well will be used as the primary disposal well for the facility with the AGI #1 well being operated as needed to confirm functionality and to allow for any required future maintenance on the AGI D#2 well.