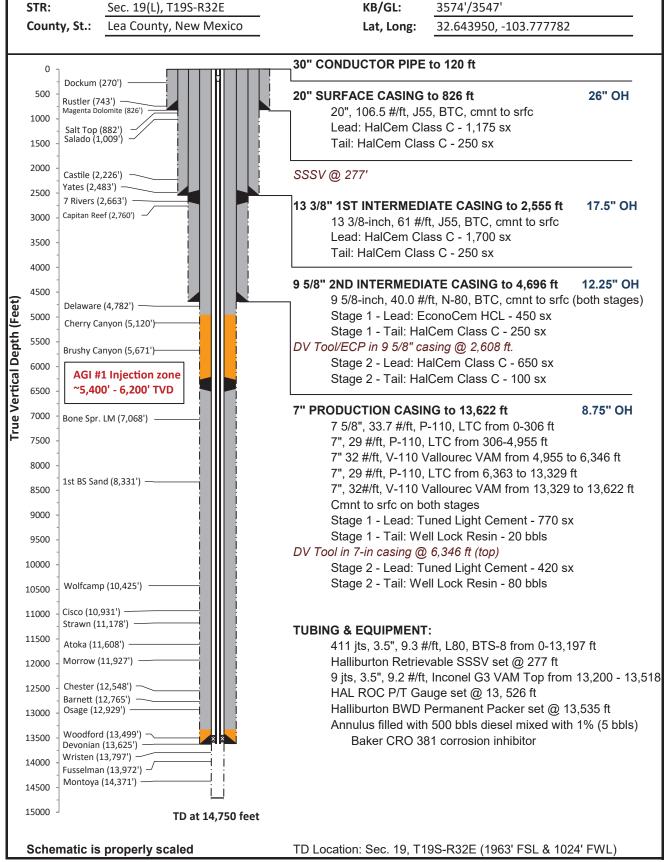

## WELL SCHEMATICS

Zia AGI #1 API# 30-025-42208

Zia AGI D #2 API# 30-025-42207