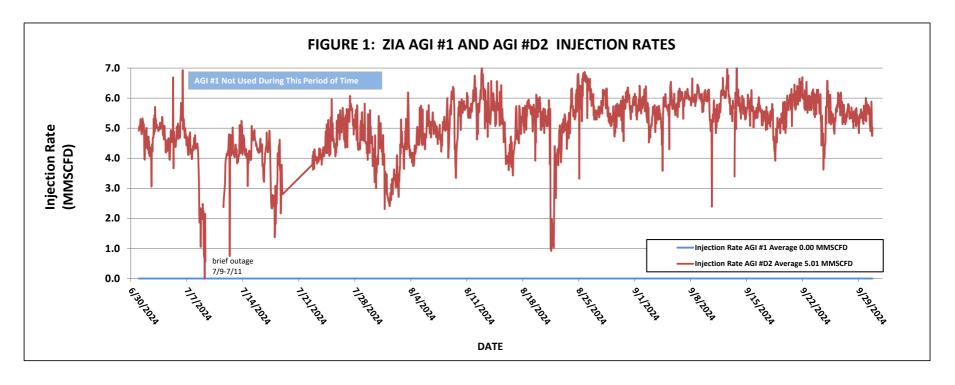

Quarterly Report for the period from July 1 to September 30 (Q3) Pursuant to NMOCC Orders 13809 and 14207 for Zia AGI #1 and AGI D#2, respectively.

This report includes the data and analysis of surface injection pressure, TAG temperature, casing annular pressure as well as downhole injection pressure, temperature, and annular pressure for the Zia AGI#1 and for the Zia AGI D#2 for Q3, 2024. AGI D#2 is the primary well for this facility with the Zia AGI #1 to be used only as a redundant and backup well. Based on data for surface injection/annular pressure and their current MITs, both wells continue to show excellent integrity. For this quarter, the values for injection parameters are generally stable and yielded the following results which are graphed in detail in attached Figures 1 through 10. All the values presented below are averages for the static conditions in AGI #1 since the well was not in operation for the entire reporting period. Only AGI D#2 was operated during this quarter and its average values represent the normal operational condition of the well. Average injection rates for AGI D#2 have remained generally the same (3.72 MMSCFD in Q2, 2024 and 5.01 MMSCFD in Q3, 2024).

AGI D#2 Downhole Measurements: Average bottom hole pressure 6,631 psig, Average bottom hole TAG Temperature: 165 °F. Only AGI D#2 was operated during this reporting period.

Note that during the month of July, AGI #2 experienced a brief outage with the injection rate from the 9<sup>th</sup> through the 11<sup>th</sup>, and in August, AGI #2 experienced slight variations in the injection rate due to minor compressor issues. The data gathered throughout this quarter demonstrate the correlative behavior of the annular pressure with the flowrate, injection pressure and temperature confirming that both wells have good integrity and are functioning appropriately within the requirements of their respective NMOCC orders. No mechanical changes to the either well or wellhead have been made since the last quarterly report. Well AGI D#2 displays excellent reservoir characteristics easily accommodating the required volumes of TAG from the facility. This well will be used as the primary disposal well for the facility with the AGI #1 well being operated as needed to confirm functionality and to allow for any required future maintenance on the AGI D#2 well.