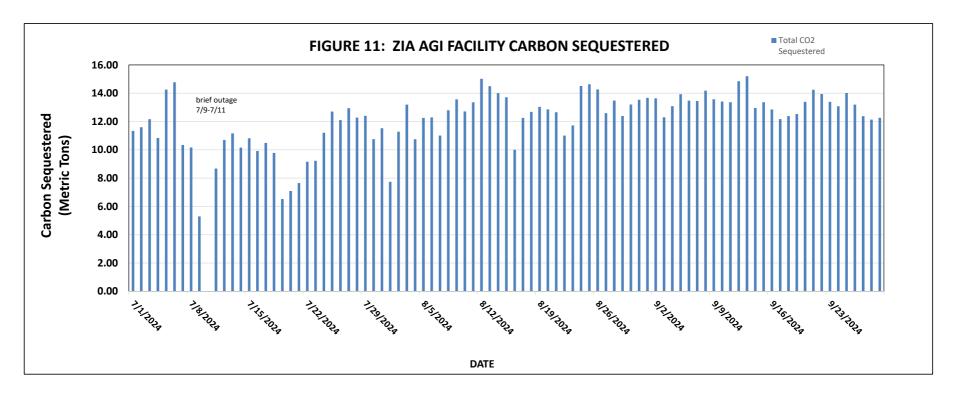

AGI D#2 Downhole Measurements: Average bottom hole pressure 6,631 psig, Average bottom hole TAG Temperature: 165 °F. Only AGI D#2 was operated during this reporting period.

Note that during the month of July, AGI #2 experienced a brief outage with the injection rate from the 9<sup>th</sup> through the 11<sup>th</sup>, and in August, AGI #2 experienced slight variations in the injection rate due to minor compressor issues. The data gathered throughout this quarter demonstrate the correlative behavior of the annular pressure with the flowrate, injection pressure and temperature confirming that both wells have good integrity and are functioning appropriately within the requirements of their respective NMOCC orders. No mechanical changes to the either well or wellhead have been made since the last quarterly report. Well AGI D#2 displays excellent reservoir characteristics easily accommodating the required volumes of TAG from the facility. This well will be used as the primary disposal well for the facility with the AGI #1 well being operated as needed to confirm functionality and to allow for any required future maintenance on the AGI D#2 well.