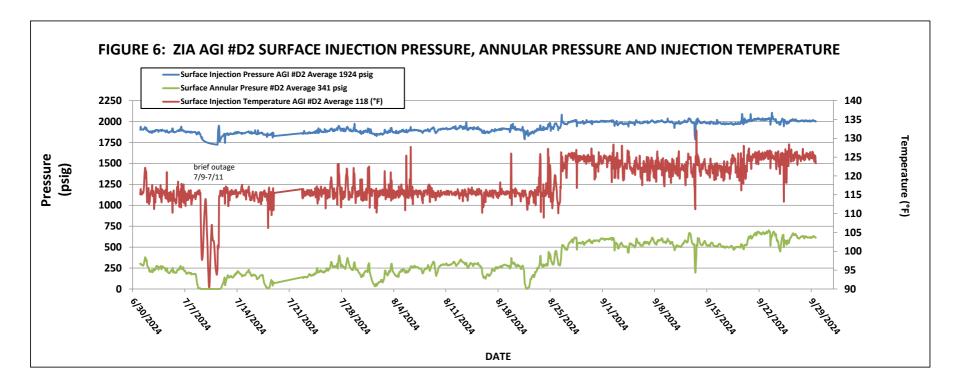

AGI D#2 Surface Measurements: Average TAG Injection Pressure: 1,924 psig, Average Annular Pressure: 341 psig, Average Pressure Differential: 1,583 psig, Average Tag Temperature: 118 °F, Average TAG injection rate: 5.01 MMSCFD.

AGI D#2 Downhole Measurements: Average bottom hole pressure 6,631 psig, Average bottom hole TAG Temperature: 165 °F. Only AGI D#2 was operated during this reporting period.

Note that during the month of July, AGI #2 experienced a brief outage with the injection rate from the 9<sup>th</sup> through the 11<sup>th</sup>, and in August, AGI #2 experienced slight variations in the injection rate due to minor compressor issues. The data gathered throughout this quarter demonstrate the correlative behavior of the annular pressure with the flowrate, injection pressure and temperature confirming that both wells have good integrity and are functioning appropriately within the requirements of their respective NMOCC orders. No mechanical changes to the either well or wellhead have been made since the last quarterly report. Well AGI D#2 displays excellent reservoir characteristics easily accommodating the required volumes of TAG from the facility. This well will be used as the primary disposal well for the facility with the AGI #1 well being operated as needed to confirm functionality and to allow for any required future maintenance on the AGI D#2 well.