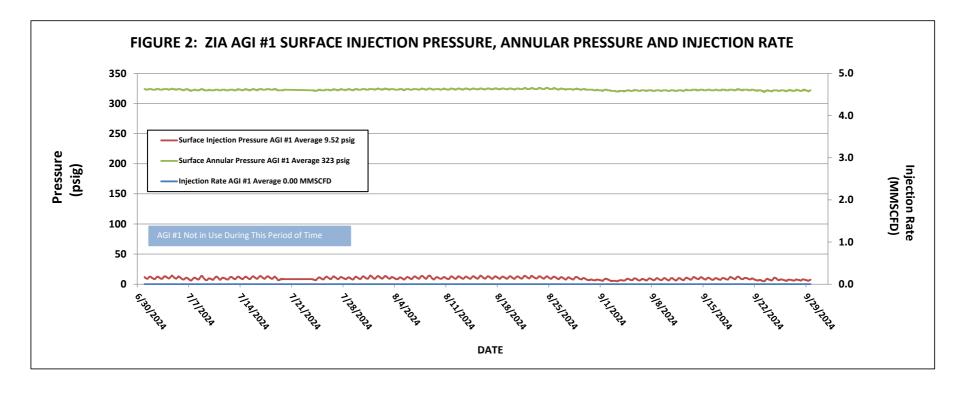

AGI #1 Surface Measurements (inactive): Average TAG Line Pressure: 9.52 psig, Average Annular Pressure: 323 psig, Average Pressure Differential: -313 psig, Average Tag Line Temperature: 102 °F, Average TAG injection rate: 0.00 MMSCFD (not in use this quarter).