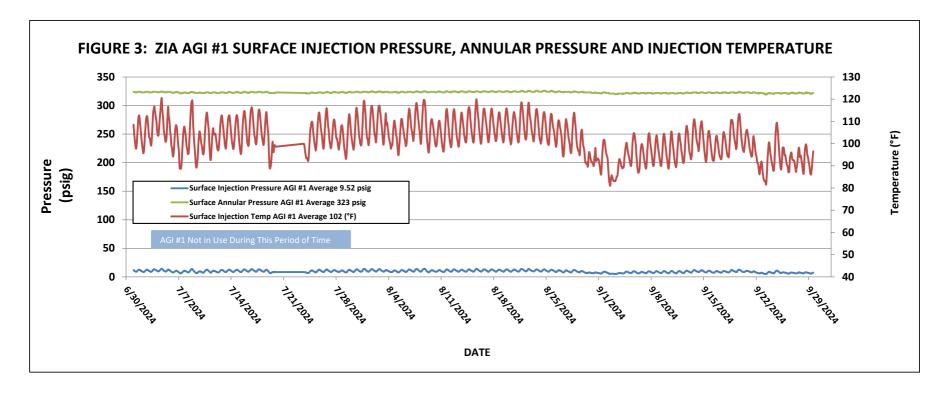

AGI #1 Surface Measurements (inactive): Average TAG Line Pressure: 9.52 psig, Average Annular Pressure: 323 psig, Average Pressure Differential: -313 psig, Average Tag Line Temperature: 102 °F, Average TAG injection rate: 0.00 MMSCFD (not in use this quarter).