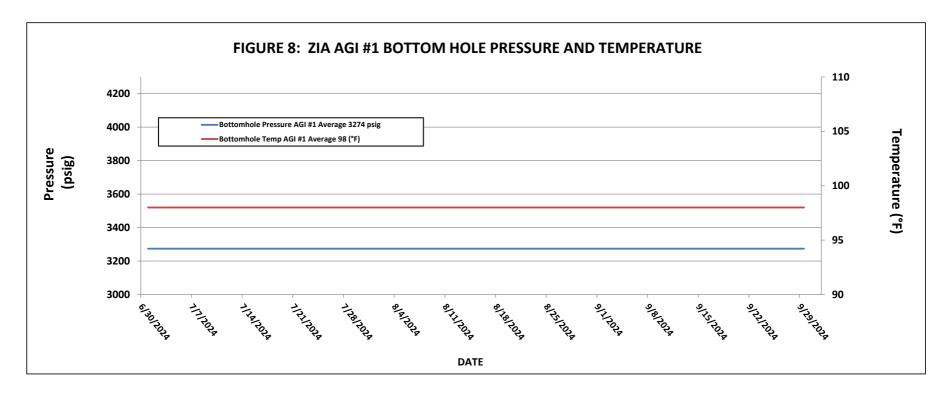

AGI #1 Surface Measurements (inactive): Average TAG Line Pressure: 9.52 psig, Average Annular Pressure: 323 psig, Average Pressure Differential: -313 psig, Average Tag Line Temperature: 102 °F, Average TAG injection rate: 0.00 MMSCFD (not in use this quarter).

AGI #1 Downhole Measurements (inactive): Average bottom hole pressure: 3,274 psig, Average annular bottom hole pressure: 2,285 psig, Average annular bottom hole temperature: 98 °F, Average bottom hole TAG Temperature: 98 °F (all unchanged since 2021).