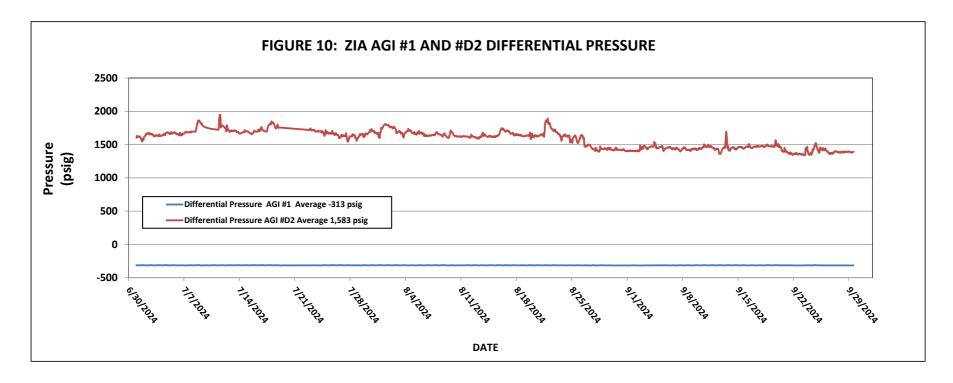

AGI #1 Surface Measurements (inactive): Average TAG Line Pressure: 9.52 psig, Average Annular Pressure: 323 psig, Average Pressure Differential: -313 psig, Average Tag Line Temperature: 102 °F, Average TAG injection rate: 0.00 MMSCFD (not in use this quarter).

AGI D#2 Surface Measurements: Average TAG Injection Pressure: 1,924 psig, Average Annular Pressure: 341 psig, Average Pressure Differential: 1,583 psig, Average Tag Temperature: 118 °F, Average TAG injection rate: 5.01 MMSCFD.