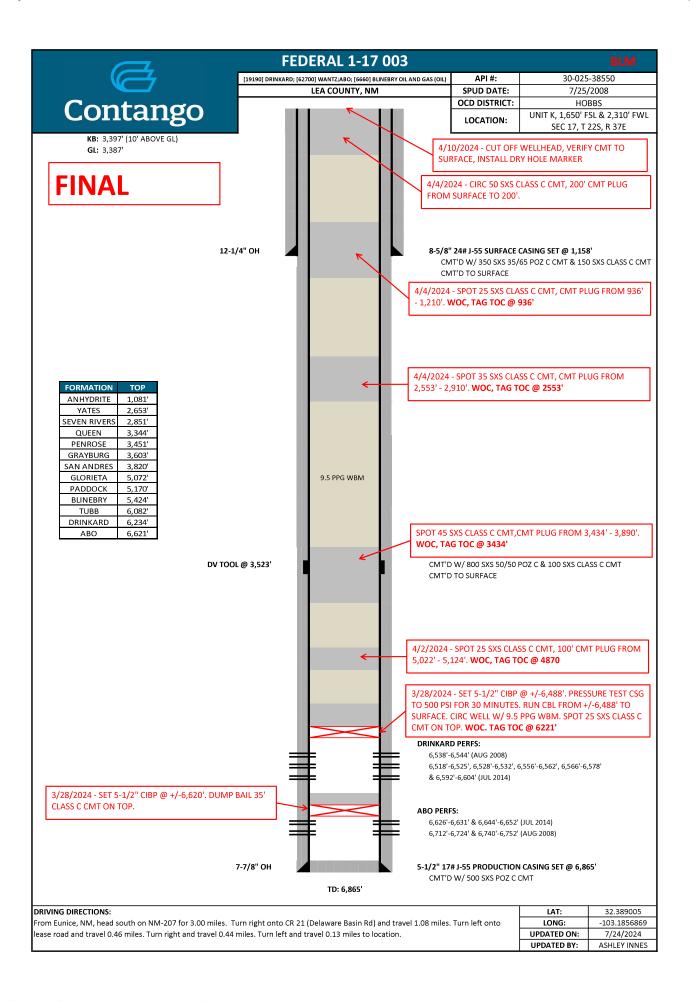

Actual Procedure: Description of Work Performed: 1.) AOL. Hold safety mtg and JSA. Continue TIH w/ bit, scraper and tbg to 6220'. TOH w/ tbg and tools. MIRU WLT. RIH w/ 5-1/2" GR to 6230'. POOH w/ GR. TIH w/ 5-1/2" CIBP on WL. Collar @ 6615', dropped down to 6620' and set. BLM gave approval for the depth change. POOH w/ WL. RIH w/ 3 sxs of cement in dump bailer. Dumped 3 sxs on top of CIBP @ 6620'. POOH w/ WL. RIH w/ 2 sxs of cement in dump bailer and dumped 2 sxs of cement. Total of 5 sxs of cement for 35'. POOH w/ WL. RIH w/ 5-1/2" CIBP on WL. Set CIBP @ 6488'. POOH w/ WL. Secured well and SDON. (3/28/2024) 2.) AOL. Hold safety mtg and JSA. Load csg and pressure up to 500 psi. Held 500 psi for 30 minutes. Bleed off pressure and RIH w/ CBL from 6488' to surface. At 1000' CBL stopped due to air bubbles. Waited for 1.5 hours and reran log from 1600' to surface. TOC shows to be at surface. RDMO WLT. Secured well and SDON. (4/1/2024) 3.) AOL. Hold safety mtg and JSA. TIH w/ tbg and tagged @ 6488'. Set EOT @ 6486' and pumped 140 bbls of WBM. Spotted 25 sxs of class C, cement. TOH laying down 8 its of tbg and standing back 60 jts. WOC. TIH w/ tbg and tag TOC @ 6221'. TOH laying down 35 jts of tbg. EOT @ 5124'. Spotted 25 sxs of class C, cement. TOH laying down 7 jts and standing back 60 jts. Secured well and SDON. (4/2/2024) 4.) AOL. Hold safety mtg and JSA. TIH w/ tbg, tag TOC @ 4870'. TOH laying down 32 jts of tbg, w/ EOT @ 3890'. Spotted 45 sxs of class C, cement. TOH laying down 14 jts and standing back 60 jts of tbg. WOC. TIH w/ tbg and tagged TOC @ 3434'. TOH laying down 17 jts of tbg, w/ EOT @ 2910'. Spotted 35 sxs of class C, cement. TOH laying down 11 jts and standing back 60 its of tbg. Secured well and SDON. (4/3/2024) 5.) AOL. Hold safety mtg and JSA. TIH w/ tbg and tag TOC @ 2553'. TOH laying down 44 jts. EOT @ 1210'. Spotted 25 sxs of class C, cement. TOH laying down 6 jts and standing back the rest. TIH w/ tbg and tag TOC @ 936'. TOH laying down all tbg. RIH w/ WL and perforate @ 200'. EIR @ 1 BPM @ 2000 psi. No circulation from surface csg. NDBOP and NUWH. Squeeze 50 sxs of class C, cement. SI well with 1800 psi. Secured well and SDON. (4/4/2024) 6.) AOL. Hold safety mtg and

# Description of Work Performed:

- 1.) AOL. Hold safety mtg and JSA. Continue TIH w/ bit, scraper and tbg to 6220'. TOH w/ tbg and tools. MIRU WLT. RIH w/ 5-1/2" GR to 6230'. POOH w/ GR. TIH w/ 5-1/2" CIBP on WL. Collar @ 6615', dropped down to 6620' and set. BLM gave approval for the depth change. POOH w/ WL. RIH w/ 3 sxs of cement in dump bailer. Dumped 3 sxs on top of CIBP@ 6620'. POOH w/ WL. RIH w/ 2 sxs of cement in dump bailer and dumped 2 sxs of cement. Total of 5 sxs of cement for 35'. POOH w/ WL. RIH w/ 5-1/2" CIBP on WL. Set CIBP@ 6488'. POOH w/ WL. Secured well and SOON. (3/28/2024)
- 2.) AOL. Hold safety mtg and JSA. Load csg and pressure up to 500 psi. Held 500 psi for 30 minutes. Bleed off pressure and RIH w/ CBL from 6488' to surface. At 1000' CBL stopped due to air bubbles. Waited for 1.5 hours and reran log from 1600' to surface. TOC shows to be at surface. ROMO WLT. Secured well and SOON. (4/1/2024)
- 3.) AOL. Hold safety mtg and JSA. TIH w/ tbg and tagged@ 6488'. Set EOT@ 6486' and pumped 140 bbls of WBM. Spotted 25 sxs of class C, cement. TOH laying down 8 jts of tbg and standing back 60 jts. WOO. TIH w/ tbg and tag TOC@ 6221'. TOH laying down 35 jts of tbg. EOT@ 5124'. Spotted 25 sxs of class C, cement. TOH laying down 7 jts and standing back 60 jts. Secured well and SOON. (4/2/2024)
- 4.) AOL. Hold safety mtg and JSA. TIH w/ tbg, tag TOC@ 4870'. TOH laying down 32 jts of tbg, w/ EOT@3890'. Spotted 45 sxs of class C, cement. TOH laying down 14 jts and standing back 60 jts of tbg. WOe. TIH w/ tbg and tagged TOC@ 3434'. TOH laying down 17 jts of tbg, w/ EOT@ 2910'. Spotted 35 sxs of class C, cement. TOH laying down 11 jts and standing back 60 jts of tbg. Secured well and SOON. (4/3/2024)
- 5.) AOL. Hold safety mtg and JSA. TIH w/ tbg and tag TOC@ 2553'. TOH laying down 44 jts. EOT @ 1210'. Spotted 25 sxs of class C, cement. TOH laying down 6 jts and standing back the rest. TIH w/ tbg and tag TOC@ 936'. TOH laying down all tbg. RIH w/ WL and perforate@ 200'. EIR@ 1 BPM @2000 psi. No circulation from surface csg. NDBOP and NUWH. Squeeze 50 sxs of class C, cement. SI well with 1800 psi. Secured well and SOON. (4/4/2024)
- 6.) AOL. Hold safety mtg and JSA. ROMO plugging unit and equipment. (4/5/2024)
- 7.) AOL. Hold safety mtg and JSA. Dig around wellhead. Cut off WH and weld dryhole marker. Remove all anchors and backfill around WH. (4/10/2024)