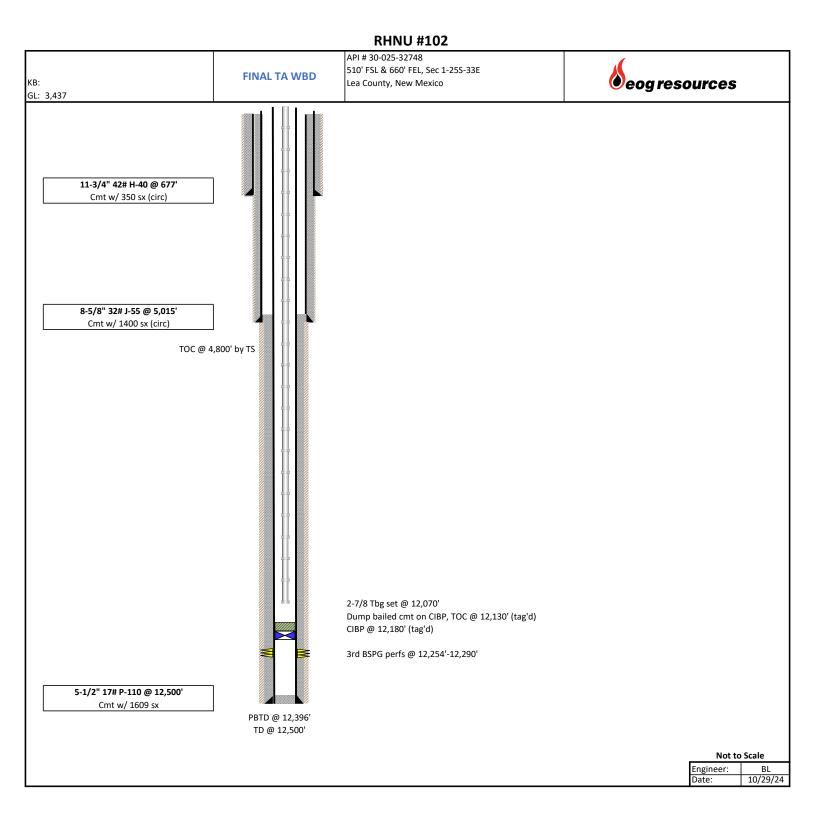

Actual Procedure: EOG TA'D THIS WELL ON 9/20/2024. PLEASE FIND THE ATTACHED FINAL WELLBORE DIAGRAM AND WELL WORK DONE

SR Attachments

**Actual Procedure** 

RHNU\_102\_FINAL\_TA\_20241114070304.pdf

SR Conditions of Approval

## **RED HILLS NORTH UNIT #102**

### 30-025-32748

### WELL WORK TO TA WELL:

- 8/22/2024 MIRU WOR, ND WH & NU BOP, POOH LAY DOWN RODS, RODS WERE PARTED, FISH REMAINING RODS & PUMP
- 8/23/2024 FINISH LAYING DOWN RODS, RELEASE TAC & POOH W/ TBG
- 8/24/2024 FINISH POOH W/ 2.875" TBG MIRU WL, RIH W/ GR & JB TO 12,205', POOH WL RIH W/ 5.5" CIBP, SET CIBP @ 12,180', PU 25', RIH TAG CIBP, POOH WL RIH W/ DUMP BAILER, DUMP 35' CMT ON CIBP, POOH RDMO WL
- 8/25/2024 TIH W/ 2.875" TBG, TAG TOC @ 12,130', CIRC PKR FLUID, SET TBG @ 12,070' ND BOP & NU WH, RDMO
- 8/26/2024 PERFORM MIT ON 5.5" CSG, UNABLE TO GET GOOD TEST AFTER SEVERAL ATTEMPTS, PSI DROPPING 60-80 PSI ON 30 MIN TEST. LEAVE WELL SHUT-IN AND WAIT ON RIG TO RETURN.
- 9/18/2024 MIRU WOR, ND WH & NU BOP, POOH W/ TBG, START TIH W/ PKR TO TEST FOR CSG LEAKS
- 9/19/2024 TIH W/ PKR TO 9,980', CIRCULATE WELL TO REMOVE ANY AIR POCKETS, SET PKR AND TEST CSG BELOW PKR DOWN TO TOC, GOOD TEST. TEST CSG ABOVE PKR UP TO SURFACE, GOOD TEST. RELEASE PKR, POOH LAY DOWN PKR.
- 9/20/2024 TIH W/ 2.875" TBG OPEN ENDED, SET TBG @ 12,070' & CIRCULATE PKR FLUID. ND BOP, NU WH. PERFORM MIT ON 5.5" CSG, TEST GOOD – APPROVED BY HOBBS BLM RDMO