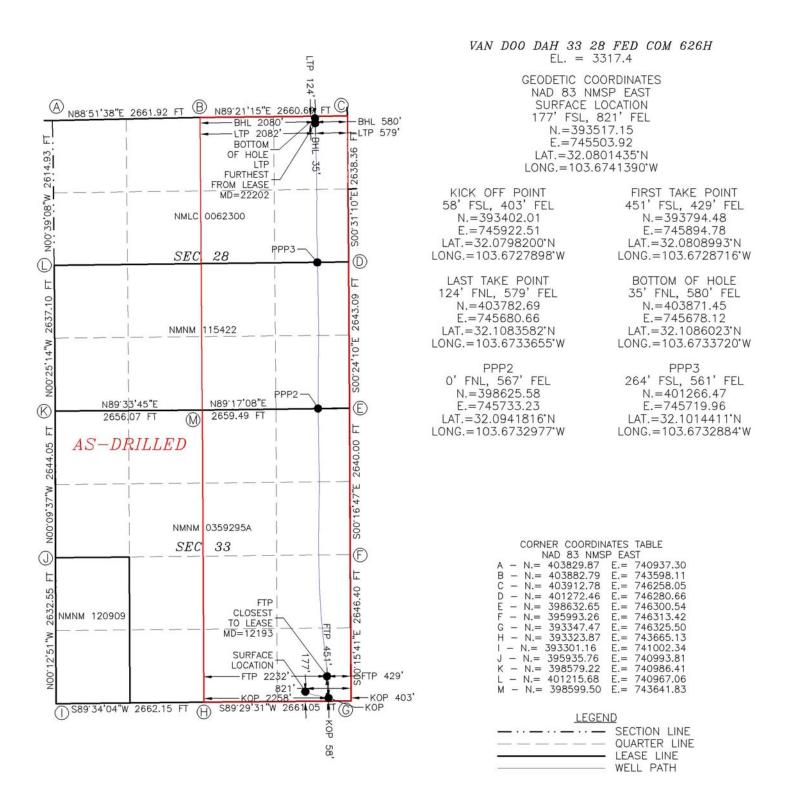

**Procedure Description:** Devon Energy Production Co., L.P. (Devon) respectfully requests to change the dedicated spacing on the subject well(s) back to the original permitted spacing acreage, please see the attached revised plats.

| ived by OCD: 1/22/2025 10:47:37 /<br>C-102 |                           |                | State of New Mexico Energy, Minerals & Natural Resources Department |                                                                                                                                       |                                             |                          | Revised July S       |                               | vised July 9,                      |               |
|--------------------------------------------|---------------------------|----------------|---------------------------------------------------------------------|---------------------------------------------------------------------------------------------------------------------------------------|---------------------------------------------|--------------------------|----------------------|-------------------------------|------------------------------------|---------------|
| Submit Electronically Via OCD Permitting   |                           |                | OIL CONSERVATION DIVISION                                           |                                                                                                                                       |                                             |                          |                      | ☐ Initial Submittal           |                                    |               |
|                                            |                           |                |                                                                     |                                                                                                                                       |                                             | Submittal<br>Type:       | ☐ Amended F          | Report                        |                                    |               |
|                                            |                           |                |                                                                     |                                                                                                                                       |                                             |                          |                      |                               |                                    |               |
|                                            |                           |                |                                                                     |                                                                                                                                       | WELL LOCAT                                  | TION INFORMATI           | ON                   |                               |                                    |               |
| PI N                                       | umber 30-0                | 025-49516      | Pool Code                                                           | 98270                                                                                                                                 |                                             | Pool Name WC-0           | )25 G-08 S253        | 216D; UPI                     | PER WOLFC                          | AMP [982      |
| ropei                                      | ty Code                   | 331685         | Property N                                                          | lame VA                                                                                                                               | WAN DOO DAH 33 28 FED COM                   |                          |                      |                               | Well Number 626H                   |               |
| GRI                                        | D No. 613                 | 7              | Operator N                                                          | lame DE                                                                                                                               | me DEVON ENERGY PRODUCTION COMPANY,         |                          |                      | L.P.                          | L.P. Ground Level Elevation 3317.4 |               |
| urfac                                      | e Owner: 🗆 S              | State  Fee     | Tribal x∏Fedeı                                                      | al                                                                                                                                    | Mineral Owner: □State □Fee □Tribal ☑Federal |                          |                      |                               |                                    |               |
|                                            |                           |                |                                                                     |                                                                                                                                       |                                             |                          |                      |                               |                                    |               |
| ЛL                                         | Section                   | Township       | Range                                                               | Lot                                                                                                                                   | Ft. from N/S                                | Ft. from F/W             | Latitude             | Long                          | gitude                             | County        |
| )L                                         | 33                        | 25 S           | 32 E                                                                | Lot                                                                                                                                   | 177 SOUTH                                   | 821 EAST                 | 32.0801435°          | _                             | .6741390°W                         | LEA           |
|                                            |                           | <u> </u>       |                                                                     |                                                                                                                                       | Bottom                                      | Hole Location            |                      |                               |                                    |               |
| JL<br>A                                    | Section 28                | Township 25 S  | Range<br>32 E                                                       | Lot                                                                                                                                   | Ft. from N/S<br>35 NORTH                    | Ft. from E/W<br>580 EAST | Latitude 32.1086023° |                               | gitude<br>.6733720°W               | County<br>LEA |
|                                            |                           | 1              |                                                                     | 1                                                                                                                                     |                                             |                          |                      |                               |                                    |               |
| Dedicated Acres Infill or Definit          |                           |                |                                                                     |                                                                                                                                       |                                             |                          | Consolidation Code   |                               |                                    |               |
| 040 INFILL Order Numbers. N/A              |                           | 30-            | 025-49518                                                           | 49518 N Well setbacks are under Common Ownership:    West Setbacks are under Common Ownership:     N  N  N  N  N  N  N  N  N  N  N  N |                                             | C                        |                      |                               |                                    |               |
| nuer                                       | Numbers. N                | [/A            |                                                                     |                                                                                                                                       |                                             | well setbacks at         | e under Common       | Ownersnip: \( \text{\text{S}} | I Yes □No                          |               |
|                                            | Т                         | Т              | 1                                                                   | T                                                                                                                                     |                                             | ff Point (KOP)           | T                    |                               |                                    | 1             |
| Љ<br>•                                     | Section 33                | Township 25 S  | Range<br>32 E                                                       | Lot                                                                                                                                   | Ft. from N/S<br>58 SOUTH                    | Ft. from E/W<br>403 EAST | Latitude 32.0798200° |                               |                                    | County<br>LEA |
|                                            | 33                        | 23.3           | 32 E                                                                |                                                                                                                                       |                                             |                          | 32.0796200           | 103                           | .6727898°W                         | LEA           |
|                                            | T a .:                    | T              | Т.                                                                  | 1.                                                                                                                                    |                                             | ake Point (FTP)          | T                    |                               |                                    |               |
| JL<br>•                                    | Section 33                | Township 25 S  | Range<br>32 E                                                       | Lot                                                                                                                                   | Ft. from N/S<br>451 SOUTH                   | Ft. from E/W<br>429 EAST | Latitude 32.0808993° | _                             | gitude<br>.6728716°W               | County<br>LEA |
|                                            | L                         |                |                                                                     |                                                                                                                                       | Last Ta                                     | ake Point (LTP)          |                      |                               |                                    | 1             |
| ЛL                                         | Section                   | Township       | Range                                                               | Lot                                                                                                                                   | Ft. from N/S                                | Ft. from E/W             | Latitude             | _                             | gitude                             | County        |
| 4                                          | 28                        | 25 S           | 32 E                                                                |                                                                                                                                       | 124 NORTH                                   | 579 EAST                 | 32.1083582           | °N 103                        | .6733655°W                         | LEA           |
| nitiz                                      | ed Area or Ar<br>UNITIZED | rea of Uniform | Interest                                                            | Spacing                                                                                                                               | g Unit Type ⊠Horiz                          | ontal 🗆 Vertical         | Grou                 | and Floor Elev                | vation:<br>N/A                     |               |
|                                            |                           |                |                                                                     |                                                                                                                                       |                                             |                          |                      |                               |                                    |               |