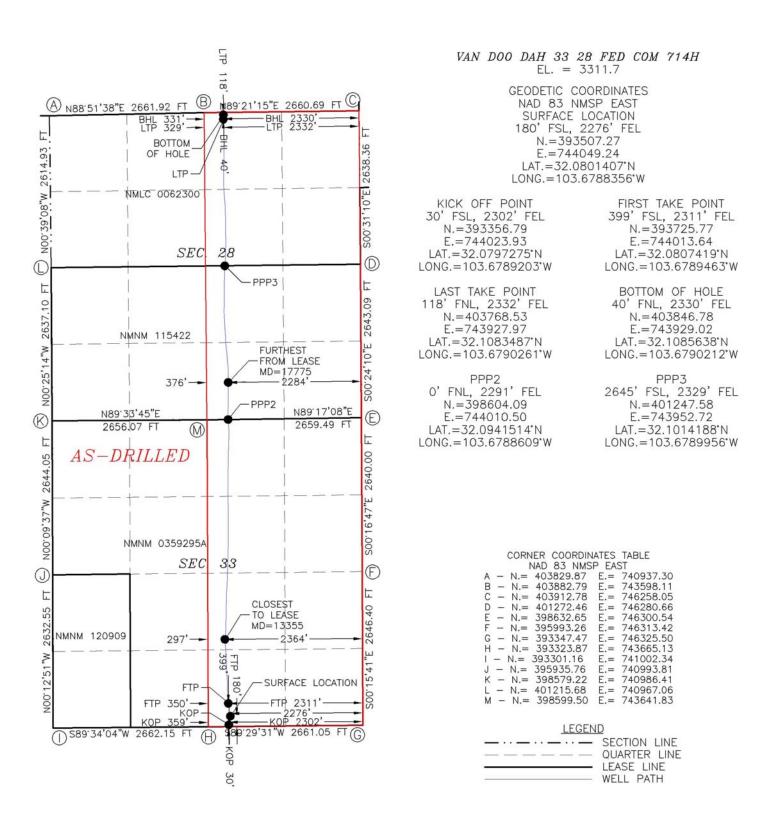

**Procedure Description:** Devon Energy Production Co., L.P. (Devon) respectfully requests to change the dedicated spacing on the subject well(s) back to the original permitted spacing acreage, please see the attached revised plats.

| Via OCD Permitting                        |                            |               | OIL CONSERVATION DIVIS                   |                                                     |                                                              |       | •                                            |                           |                  | ☐ Initial Subn | nitta1      |        |
|-------------------------------------------|----------------------------|---------------|------------------------------------------|-----------------------------------------------------|--------------------------------------------------------------|-------|----------------------------------------------|---------------------------|------------------|----------------|-------------|--------|
|                                           |                            |               |                                          |                                                     |                                                              |       |                                              | Submittal Type:           | ☐ Amended R      | eport          |             |        |
|                                           | Type.                      |               |                                          |                                                     |                                                              |       |                                              |                           |                  |                |             |        |
|                                           |                            |               | ,                                        |                                                     | WELL LOCA                                                    | ATIC  | ON INFORMATIO                                | N                         |                  |                | •           |        |
| API Number 30-025-49517   Pool Code 98    |                            |               |                                          |                                                     | 98270 Pool Name WC-025 G-07 S253216D; UPPER WOLFCAMP [98270] |       |                                              |                           |                  |                |             |        |
| Property Code 331685 Property Na          |                            |               | ame VAI                                  | VAN DOO DAH 33 28 FED COM                           |                                                              |       |                                              |                           | Well Number 714H |                |             |        |
| OGRID No. 6137 Operator Na                |                            |               | DEVON ENERGY PRODUCTION COMPANY, L.P.    |                                                     |                                                              |       |                                              | Ground Level<br>Elevation | 3311.7           |                |             |        |
| Surface                                   | Owner: 🗆 S                 | tate  Fee T   | ribal 🛮 Federa                           | .1                                                  |                                                              |       | Mineral Owner:                               | □State □                  | Fee □′           | Γribal ⊠Feα    | leral       |        |
|                                           |                            |               |                                          |                                                     | Su                                                           | rface | e Location                                   |                           |                  |                |             |        |
| UL                                        | Section                    | Township      | Range                                    | Lot                                                 | Ft. from N/S                                                 |       | Ft. from E/W                                 | Latitude                  |                  |                | gitude      | County |
| О                                         | 33                         | 25 S          | 32 E                                     |                                                     | 180 SOUTH                                                    | I     | 2276 EAST                                    | 32.080                    | 2.0801407°N      |                | 3.6788356°W | LEA    |
|                                           |                            |               |                                          |                                                     | Botto                                                        | m H   | Iole Location                                |                           |                  |                |             |        |
| UL                                        | Section                    | Township      | Range                                    | Lot                                                 | Ft. from N/S                                                 |       | Ft. from E/W Latitude                        |                           |                  |                | gitude      | County |
| В                                         | 28                         | 25 S          | 32 E                                     |                                                     | 40 NORTH                                                     |       | 2330 EAST                                    | 32.108                    | 085638°N 1       |                | 3.6790212°W | LEA    |
|                                           |                            |               | l.                                       |                                                     | ,                                                            | ,     | ,                                            |                           |                  |                |             | ļ.     |
|                                           | ted Acres                  | Infill or Det | ining Well                               | Defining Well API                                   |                                                              |       | Overlapping Spacing Unit (Y/N) Consolidation |                           | ion Code         |                |             |        |
| 640                                       | 640 INFILL                 |               | 30-025-49518                             |                                                     |                                                              | N C   |                                              |                           |                  |                |             |        |
| Order I                                   | Order Numbers. PENDING NSL |               |                                          | Well setbacks are under Common Ownership: ☑ Yes □No |                                                              |       |                                              |                           | Yes □No          |                |             |        |
|                                           |                            |               |                                          |                                                     | Kick                                                         | Off I | Point (KOP)                                  |                           |                  |                |             |        |
| UL                                        | Section                    | Township      | Range                                    | Lot                                                 | Ft. from N/S                                                 |       | Ft. from E/W                                 |                           |                  | gitude         | County      |        |
| О                                         | 33                         | 25 S          | 32 E                                     |                                                     | 30 SOUTH                                                     |       | 2302 EAST   32.07                            |                           | 7275°            | N 103          | 3.6789203°W | LEA    |
|                                           |                            | ,             | l.                                       | ,                                                   | First                                                        | Take  | e Point (FTP)                                |                           |                  |                |             | ,      |
| UL                                        | Section                    | Township      | Range                                    | Lot                                                 | Ft. from N/S                                                 |       | Ft. from E/W                                 | Latitude                  |                  |                | gitude      | County |
| О                                         | 33                         | 25 S          | 32 E                                     |                                                     | 399 SOUTH                                                    | 1     | 2311 EAST                                    | 32.080                    | 7419°.           | N   103        | 3.6789463°W | LEA    |
|                                           |                            | .1            | •                                        | •                                                   | Last '                                                       | Take  | e Point (LTP)                                |                           |                  | 1              |             |        |
| UL                                        | Section                    | Township      | Range                                    | Lot                                                 | Ft. from N/S                                                 | _     | Ft. from E/W                                 | Latitude                  |                  |                | gitude      | County |
| В                                         | 28                         | 25 S          | 32 E                                     |                                                     | 118 NORTH                                                    | 1     | 2332 EAST   32.1083487°N   103.              |                           | 3.6790261°W      | LEA            |             |        |
|                                           | •                          | •             | •                                        |                                                     | •                                                            |       | •                                            |                           |                  | •              |             | •      |
| Unitized Area or Area of Uniform Interest |                            |               | Spacing Unit Type ⊠Horizontal □ Vertical |                                                     |                                                              |       | Ground Floor Elevation: N/A                  |                           |                  |                |             |        |