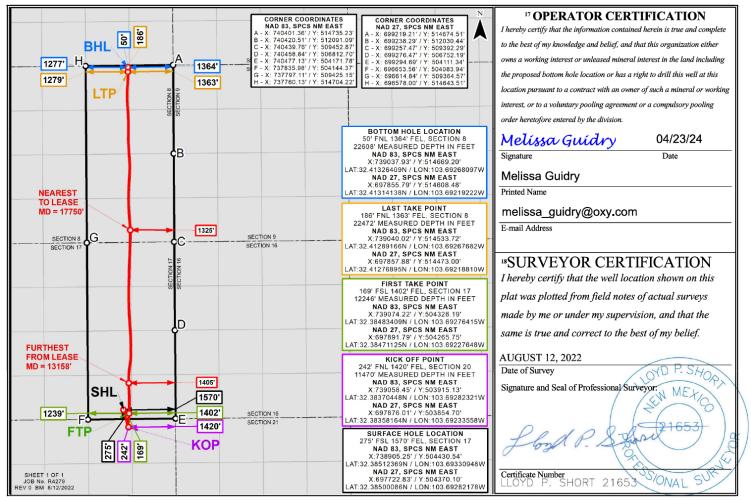

| eived by OCD: 1/9/2025 1:36:36 PM<br><u>C-102</u> State of New<br>Energy, Minerals & Natural                                                                                                                                                                                                                        |                  |                                         |                                                                                                                                                                  |                                                                                                                                | al Resources D                             |                                                    | ent         | Pag<br>Revised July 9, 20 |                                 |                                                           |          |
|---------------------------------------------------------------------------------------------------------------------------------------------------------------------------------------------------------------------------------------------------------------------------------------------------------------------|------------------|-----------------------------------------|------------------------------------------------------------------------------------------------------------------------------------------------------------------|--------------------------------------------------------------------------------------------------------------------------------|--------------------------------------------|----------------------------------------------------|-------------|---------------------------|---------------------------------|-----------------------------------------------------------|----------|
| Submit Electronically<br>Via OCD Permitting                                                                                                                                                                                                                                                                         |                  |                                         |                                                                                                                                                                  | OIL                                                                                                                            | CONSERVAT                                  | FION DIVISION                                      |             |                           | Initial Su                      | ıbmittal                                                  |          |
|                                                                                                                                                                                                                                                                                                                     |                  |                                         |                                                                                                                                                                  |                                                                                                                                |                                            |                                                    |             |                           | Submittal<br>Type:              | Amende                                                    | d Report |
|                                                                                                                                                                                                                                                                                                                     |                  |                                         |                                                                                                                                                                  |                                                                                                                                |                                            |                                                    |             |                           | - 7 F                           | □ As Drille                                               | ed       |
|                                                                                                                                                                                                                                                                                                                     |                  |                                         |                                                                                                                                                                  |                                                                                                                                | WELL LOCAT                                 | TION INFORMA                                       | TION        |                           |                                 |                                                           |          |
|                                                                                                                                                                                                                                                                                                                     | umber<br>5-48951 |                                         | Pool Code<br>98166                                                                                                                                               |                                                                                                                                |                                            |                                                    | -025        | G-09 S2                   | 233216                          | sk; UPR \                                                 | WOLFCAMF |
| Proper<br>332769                                                                                                                                                                                                                                                                                                    | rty Code         |                                         | Property N                                                                                                                                                       | $^{ame}DR$                                                                                                                     | r pi uni                                   | Т                                                  |             |                           |                                 | Well Numb<br>134H                                         | er       |
| OGRI<br>16696                                                                                                                                                                                                                                                                                                       | D No.            |                                         |                                                                                                                                                                  |                                                                                                                                | (Y USA                                     |                                                    |             |                           | Ground Level Elevation<br>3673' |                                                           |          |
| Surfac                                                                                                                                                                                                                                                                                                              | e Owner: 🗆       | State 🗆 Fee 🗆                           | Tribal 🗹 Fe                                                                                                                                                      | deral                                                                                                                          |                                            | Mineral Ow                                         | ner: 🗆 S    | tate 🗆 Fee [              | 🗆 Tribal 🖬                      | Federal                                                   |          |
|                                                                                                                                                                                                                                                                                                                     |                  |                                         |                                                                                                                                                                  |                                                                                                                                | 0.0                                        |                                                    |             |                           |                                 |                                                           |          |
| UL                                                                                                                                                                                                                                                                                                                  | Section          | Township                                | Range                                                                                                                                                            | Lot                                                                                                                            | Surt<br>Ft. from N/S                       | ace Location<br>Ft. from E/W                       |             | Latitude                  | []                              | Longitude                                                 | County   |
| Õ                                                                                                                                                                                                                                                                                                                   | 17               | 22S                                     | 32E                                                                                                                                                              | Lot                                                                                                                            |                                            | L 1570'                                            |             |                           |                                 | 103.69330948                                              | 2        |
| 0                                                                                                                                                                                                                                                                                                                   | 11               | 220                                     | JZL                                                                                                                                                              |                                                                                                                                |                                            | Hole Location                                      |             | 02.0001                   | 2000                            | 100.00000040                                              |          |
| UL                                                                                                                                                                                                                                                                                                                  | Section          | Township                                | Range                                                                                                                                                            | Lot                                                                                                                            | Ft. from N/S                               | Ft. from E/W                                       |             | Latitude                  |                                 | Longitude                                                 | County   |
| B                                                                                                                                                                                                                                                                                                                   | 8                | 22S                                     | 32E                                                                                                                                                              | 200                                                                                                                            | 50' FNL                                    |                                                    |             |                           |                                 | 103.69268097                                              | 2        |
|                                                                                                                                                                                                                                                                                                                     | U                | 220                                     | UZL                                                                                                                                                              |                                                                                                                                |                                            |                                                    |             | 0202                      |                                 |                                                           |          |
| Dedica                                                                                                                                                                                                                                                                                                              | ated Acres       | Infill or Def                           | -                                                                                                                                                                | -                                                                                                                              | g Well API                                 | Overlapping                                        | Spacing     | Unit (Y/N)                | Consolida                       | tion Code                                                 |          |
|                                                                                                                                                                                                                                                                                                                     | Numbers.         | DEFINI                                  | NG                                                                                                                                                               | 30-02                                                                                                                          | 25-48951                                   |                                                    |             |                           |                                 |                                                           |          |
| Order                                                                                                                                                                                                                                                                                                               | Numbers.         |                                         |                                                                                                                                                                  |                                                                                                                                |                                            | Well setbacks are under Common Ownership:  Yes  No |             |                           |                                 |                                                           |          |
|                                                                                                                                                                                                                                                                                                                     |                  |                                         |                                                                                                                                                                  |                                                                                                                                | Kick O                                     | off Point (KOP)                                    |             |                           |                                 |                                                           |          |
| UL                                                                                                                                                                                                                                                                                                                  | Section          | Township                                | Range                                                                                                                                                            | Lot                                                                                                                            | Ft. from N/S                               | Ft. from E/W                                       | *           | Latitude                  | ]                               | Longitude                                                 | County   |
| В                                                                                                                                                                                                                                                                                                                   | 20               | 22S                                     | 32E                                                                                                                                                              |                                                                                                                                | 242' FN                                    | L 1420'                                            | FEL         | 32.3837                   | <b>'0448</b> -1                 | 03.69282321                                               | LEA      |
|                                                                                                                                                                                                                                                                                                                     |                  | 1                                       | 1                                                                                                                                                                |                                                                                                                                | First T                                    | ake Point (FTP)                                    |             |                           |                                 |                                                           |          |
| UL                                                                                                                                                                                                                                                                                                                  | Section          | Township                                | Range                                                                                                                                                            | Lot                                                                                                                            | Ft. from N/S                               | Ft. from E/W                                       |             | Latitude                  | 1                               | Longitude                                                 | County   |
| 0                                                                                                                                                                                                                                                                                                                   | 17               | 22S                                     | 32E                                                                                                                                                              |                                                                                                                                | 169' FS                                    | L 1402'                                            | FEL         | 32.3848                   | 3409 -1                         | 03.69276415                                               | LEA      |
|                                                                                                                                                                                                                                                                                                                     |                  |                                         |                                                                                                                                                                  |                                                                                                                                | Last Ta                                    | ake Point (LTP)                                    |             |                           |                                 |                                                           |          |
| UL                                                                                                                                                                                                                                                                                                                  | Section          | Township                                | Range                                                                                                                                                            | Lot                                                                                                                            | Ft. from N/S                               | Ft. from E/W                                       |             | Latitude                  |                                 | Longitude                                                 | County   |
| В                                                                                                                                                                                                                                                                                                                   | 8                | 22S                                     | 32E                                                                                                                                                              |                                                                                                                                | 186' FN                                    | L 1363'                                            | -EL         | 32.4128                   | 3 <b>9166</b> -1                | 03.69267682                                               | LEA      |
| Unitiz                                                                                                                                                                                                                                                                                                              | ed Area or A     | rea of Uniform                          | Interest                                                                                                                                                         | Spacing                                                                                                                        | Unit Type 🖬 Horiz                          | zontal 🗆 Vertical                                  |             | Grour<br>3673             | nd Floor Ele                    | evation:                                                  |          |
| OPER                                                                                                                                                                                                                                                                                                                | ATOR CER         | TIFICATIONS                             |                                                                                                                                                                  |                                                                                                                                |                                            | SURVEYOR C                                         | FRTIFIC     | ATIONS                    |                                 |                                                           |          |
|                                                                                                                                                                                                                                                                                                                     |                  |                                         |                                                                                                                                                                  | 4                                                                                                                              | and the stand of                           |                                                    |             |                           |                                 |                                                           |          |
| I hereby certify that the information contained herein is true and complete to the best of<br>my knowledge and belief, and, if the well is a vertical or directional well, that this                                                                                                                                |                  |                                         |                                                                                                                                                                  | I hereby certify that the well location shown on this plat was<br>surveys made by me or under my supervision, and that the sam |                                            |                                                    |             |                           |                                 |                                                           |          |
| includi                                                                                                                                                                                                                                                                                                             | ng the propose   | wns a working inte<br>d bottom hole loc | ation or has a ri                                                                                                                                                | ght to drill th                                                                                                                | is well at this                            | my belief.                                         |             |                           |                                 | YOR CERTIFIC                                              |          |
|                                                                                                                                                                                                                                                                                                                     |                  |                                         |                                                                                                                                                                  |                                                                                                                                | or unleased mineral<br>og order heretofore |                                                    |             |                           |                                 | fy that the well location s<br>ed from field notes of act |          |
| entered by the division.<br>If this well is a horizontal well, I further certify that this organization has received the<br>consent of at least one lessee or owner of a working interest or unleased mineral interest<br>in each tract (in the target pool or formation) in which any part of the well's completed |                  |                                         | made by me or under my supervision,<br>same is true and correct to the best of<br>AUGUST 12, 2022<br>Date of Survey<br>Sciences and Sail of Desferional Sciences |                                                                                                                                |                                            |                                                    |             |                           |                                 |                                                           |          |
|                                                                                                                                                                                                                                                                                                                     |                  |                                         |                                                                                                                                                                  |                                                                                                                                |                                            | D P. SHOP                                          |             |                           |                                 |                                                           |          |
| interval will be located or obtained a compulsory pooling order from the division.                                                                                                                                                                                                                                  |                  |                                         |                                                                                                                                                                  | Signature and Seal of Professional Surveyor, MERCO                                                                             |                                            |                                                    |             | MET S                     |                                 |                                                           |          |
| Melíssa Guídry 01/09/25                                                                                                                                                                                                                                                                                             |                  |                                         |                                                                                                                                                                  |                                                                                                                                |                                            |                                                    | - Log       | d P. Stand                | 21653) /a/                      |                                                           |          |
| Signatu                                                                                                                                                                                                                                                                                                             | re               |                                         | Date                                                                                                                                                             |                                                                                                                                |                                            | Signature and Seal                                 | of Professi | onal Surveyor             | Certificate Numb                | SHORT 21653                                               | NAL SUR  |
| Melis                                                                                                                                                                                                                                                                                                               | sa Guidry        |                                         |                                                                                                                                                                  |                                                                                                                                |                                            |                                                    |             |                           | LLOTD P.                        | SHUKI 21055                                               | IVAL S   |
| Printed                                                                                                                                                                                                                                                                                                             | Name             |                                         |                                                                                                                                                                  |                                                                                                                                |                                            | Certificate Numbe                                  |             | Date of Surve             |                                 |                                                           |          |
| melis                                                                                                                                                                                                                                                                                                               | ssa auidi        | ry@oxy.cor                              | n                                                                                                                                                                |                                                                                                                                |                                            |                                                    |             | August                    | 12, 202                         | 22                                                        |          |
| -                                                                                                                                                                                                                                                                                                                   | Address          | -                                       |                                                                                                                                                                  |                                                                                                                                |                                            |                                                    |             |                           |                                 |                                                           |          |