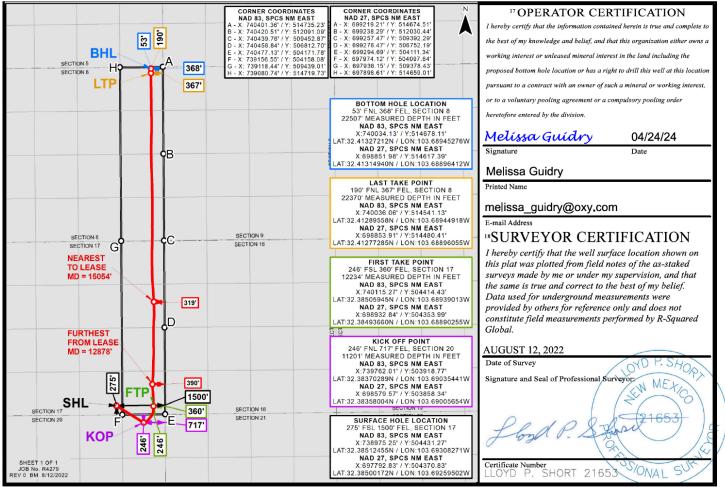

| e <u>ived by OCD: 1/9/2025 1:48</u><br>C-102                                                                                                                                                                                                                                                                                                                                                                                                                                                                                                                                                                                                                                                                                                                                                                                                                                                                                                                            |                                                                     | State of New<br>Energy, Minerals & Natura |                    |                    | l Resources Department                                                |                                                    | Revised July 9, 2024                                                                                                         |                                                                                                                                                                                                            |                                                                                                             |           |
|-------------------------------------------------------------------------------------------------------------------------------------------------------------------------------------------------------------------------------------------------------------------------------------------------------------------------------------------------------------------------------------------------------------------------------------------------------------------------------------------------------------------------------------------------------------------------------------------------------------------------------------------------------------------------------------------------------------------------------------------------------------------------------------------------------------------------------------------------------------------------------------------------------------------------------------------------------------------------|---------------------------------------------------------------------|-------------------------------------------|--------------------|--------------------|-----------------------------------------------------------------------|----------------------------------------------------|------------------------------------------------------------------------------------------------------------------------------|------------------------------------------------------------------------------------------------------------------------------------------------------------------------------------------------------------|-------------------------------------------------------------------------------------------------------------|-----------|
| Submit Electronically<br>Via OCD Permitting                                                                                                                                                                                                                                                                                                                                                                                                                                                                                                                                                                                                                                                                                                                                                                                                                                                                                                                             |                                                                     |                                           | OIL                | CONSERVA           | TION DIVISION                                                         |                                                    |                                                                                                                              | □ Initial St                                                                                                                                                                                               | ıbmittal                                                                                                    |           |
| via oco rennitang                                                                                                                                                                                                                                                                                                                                                                                                                                                                                                                                                                                                                                                                                                                                                                                                                                                                                                                                                       |                                                                     |                                           |                    |                    |                                                                       |                                                    |                                                                                                                              | Submittal<br>Type:                                                                                                                                                                                         | Amende                                                                                                      | d Report  |
|                                                                                                                                                                                                                                                                                                                                                                                                                                                                                                                                                                                                                                                                                                                                                                                                                                                                                                                                                                         |                                                                     |                                           |                    |                    |                                                                       |                                                    |                                                                                                                              | - 5 F - 1                                                                                                                                                                                                  | □ As Drille                                                                                                 | ed        |
|                                                                                                                                                                                                                                                                                                                                                                                                                                                                                                                                                                                                                                                                                                                                                                                                                                                                                                                                                                         |                                                                     |                                           |                    |                    | WELL LOCAT                                                            | TION INFORMATION                                   |                                                                                                                              |                                                                                                                                                                                                            |                                                                                                             |           |
|                                                                                                                                                                                                                                                                                                                                                                                                                                                                                                                                                                                                                                                                                                                                                                                                                                                                                                                                                                         | umber<br>5-48952                                                    |                                           | Pool Code<br>97366 |                    |                                                                       | Pool Name BILBRE                                   | Y BASI                                                                                                                       | N; BON                                                                                                                                                                                                     | IE SPRII                                                                                                    | NG, SOUTH |
| Proper<br>332769                                                                                                                                                                                                                                                                                                                                                                                                                                                                                                                                                                                                                                                                                                                                                                                                                                                                                                                                                        | ty Code                                                             |                                           | Property N         | ame DR             | R PI UNI                                                              | Г                                                  |                                                                                                                              |                                                                                                                                                                                                            | Well Number<br>135H                                                                                         |           |
| OGRI<br>16696                                                                                                                                                                                                                                                                                                                                                                                                                                                                                                                                                                                                                                                                                                                                                                                                                                                                                                                                                           | D No.                                                               |                                           |                    |                    | (Y USA                                                                |                                                    |                                                                                                                              |                                                                                                                                                                                                            | Ground Level Elevation<br>3674'                                                                             |           |
| Surfac                                                                                                                                                                                                                                                                                                                                                                                                                                                                                                                                                                                                                                                                                                                                                                                                                                                                                                                                                                  | e Owner: 🗆                                                          | State 🗆 Fee 🗆                             | Tribal 🗹 Fe        | deral              |                                                                       | Mineral Owner:                                     | State □ Fee                                                                                                                  | 🗆 Tribal 🗹                                                                                                                                                                                                 | Federal                                                                                                     |           |
|                                                                                                                                                                                                                                                                                                                                                                                                                                                                                                                                                                                                                                                                                                                                                                                                                                                                                                                                                                         |                                                                     |                                           |                    |                    | S                                                                     | I                                                  |                                                                                                                              |                                                                                                                                                                                                            |                                                                                                             |           |
| UL                                                                                                                                                                                                                                                                                                                                                                                                                                                                                                                                                                                                                                                                                                                                                                                                                                                                                                                                                                      | Section                                                             | Township                                  | Range              | Lot                | Ft. from N/S                                                          | ace Location<br>Ft. from E/W                       | Latitude                                                                                                                     | Ι                                                                                                                                                                                                          | ongitude                                                                                                    | County    |
| $\mathbf{O}$                                                                                                                                                                                                                                                                                                                                                                                                                                                                                                                                                                                                                                                                                                                                                                                                                                                                                                                                                            | 17                                                                  | 22S <sup>1</sup>                          | 32 <sup>°</sup> E  |                    | 275' FS                                                               |                                                    |                                                                                                                              |                                                                                                                                                                                                            | 03.69308271                                                                                                 | LEÁ       |
| <u> </u>                                                                                                                                                                                                                                                                                                                                                                                                                                                                                                                                                                                                                                                                                                                                                                                                                                                                                                                                                                |                                                                     |                                           | ULL                |                    |                                                                       | Hole Location                                      | -                                                                                                                            |                                                                                                                                                                                                            |                                                                                                             |           |
| UL                                                                                                                                                                                                                                                                                                                                                                                                                                                                                                                                                                                                                                                                                                                                                                                                                                                                                                                                                                      | Section                                                             | Township                                  | Range              | Lot                | Ft. from N/S                                                          | Ft. from E/W                                       | Latitude                                                                                                                     | L                                                                                                                                                                                                          | ongitude                                                                                                    | County    |
| A                                                                                                                                                                                                                                                                                                                                                                                                                                                                                                                                                                                                                                                                                                                                                                                                                                                                                                                                                                       | 8                                                                   | 22S                                       | 32E                |                    | 53' FNL                                                               | _ 368' FEL                                         | 32.4132                                                                                                                      | 27212 -1                                                                                                                                                                                                   | 03.68945276                                                                                                 | LEA       |
|                                                                                                                                                                                                                                                                                                                                                                                                                                                                                                                                                                                                                                                                                                                                                                                                                                                                                                                                                                         |                                                                     |                                           |                    |                    |                                                                       |                                                    |                                                                                                                              |                                                                                                                                                                                                            |                                                                                                             |           |
|                                                                                                                                                                                                                                                                                                                                                                                                                                                                                                                                                                                                                                                                                                                                                                                                                                                                                                                                                                         | ated Acres                                                          | Infill or Def                             | ining Well         | -                  | g Well API                                                            | Overlapping Spacing                                | g Unit (Y/N)                                                                                                                 | Consolidat                                                                                                                                                                                                 | ion Code                                                                                                    |           |
| 320                                                                                                                                                                                                                                                                                                                                                                                                                                                                                                                                                                                                                                                                                                                                                                                                                                                                                                                                                                     |                                                                     | INFILL                                    |                    | 25H - 3            | 30-025-4894                                                           | 9 N                                                |                                                                                                                              |                                                                                                                                                                                                            |                                                                                                             |           |
| Order                                                                                                                                                                                                                                                                                                                                                                                                                                                                                                                                                                                                                                                                                                                                                                                                                                                                                                                                                                   | Numbers.                                                            |                                           |                    |                    |                                                                       | Well setbacks are under Common Ownership: □Yes □No |                                                                                                                              |                                                                                                                                                                                                            |                                                                                                             |           |
|                                                                                                                                                                                                                                                                                                                                                                                                                                                                                                                                                                                                                                                                                                                                                                                                                                                                                                                                                                         |                                                                     |                                           |                    |                    | Kick O                                                                | ff Point (KOP)                                     |                                                                                                                              |                                                                                                                                                                                                            |                                                                                                             |           |
| UL                                                                                                                                                                                                                                                                                                                                                                                                                                                                                                                                                                                                                                                                                                                                                                                                                                                                                                                                                                      | Section                                                             | Township                                  | Range              | Lot                | Ft. from N/S                                                          | Ft. from E/W                                       | Latitude                                                                                                                     | L                                                                                                                                                                                                          | ongitude                                                                                                    | County    |
| Α                                                                                                                                                                                                                                                                                                                                                                                                                                                                                                                                                                                                                                                                                                                                                                                                                                                                                                                                                                       | 20                                                                  | 22S                                       | 32E                |                    | 246' FN                                                               | L <sup> </sup> 717' FEL                            | 32.3837                                                                                                                      | 70289 -1                                                                                                                                                                                                   | 03.69035441                                                                                                 | LEA       |
|                                                                                                                                                                                                                                                                                                                                                                                                                                                                                                                                                                                                                                                                                                                                                                                                                                                                                                                                                                         |                                                                     |                                           |                    |                    | First T                                                               | ake Point (FTP)                                    |                                                                                                                              |                                                                                                                                                                                                            |                                                                                                             |           |
| UL                                                                                                                                                                                                                                                                                                                                                                                                                                                                                                                                                                                                                                                                                                                                                                                                                                                                                                                                                                      | Section                                                             | Township                                  | Range              | Lot                | Ft. from N/S                                                          | Ft. from E/W                                       | Latitude                                                                                                                     | L                                                                                                                                                                                                          | ongitude                                                                                                    | County    |
| Ρ                                                                                                                                                                                                                                                                                                                                                                                                                                                                                                                                                                                                                                                                                                                                                                                                                                                                                                                                                                       | 17                                                                  | 22S                                       | 32E                |                    | 246' FS                                                               | L 360' FEL                                         | 32.3850                                                                                                                      | 05945 -1                                                                                                                                                                                                   | 03.68939013                                                                                                 | LEA       |
|                                                                                                                                                                                                                                                                                                                                                                                                                                                                                                                                                                                                                                                                                                                                                                                                                                                                                                                                                                         |                                                                     |                                           |                    |                    | Last Ta                                                               | ake Point (LTP)                                    |                                                                                                                              |                                                                                                                                                                                                            |                                                                                                             |           |
| UL                                                                                                                                                                                                                                                                                                                                                                                                                                                                                                                                                                                                                                                                                                                                                                                                                                                                                                                                                                      | Section                                                             | Township                                  | Range              | Lot                | Ft. from N/S                                                          | Ft. from E/W                                       | Latitude                                                                                                                     |                                                                                                                                                                                                            | ongitude                                                                                                    | County    |
| A                                                                                                                                                                                                                                                                                                                                                                                                                                                                                                                                                                                                                                                                                                                                                                                                                                                                                                                                                                       | 8                                                                   | 22S                                       | 32E                |                    | 190' FN                                                               | L 367' FEL                                         | 32.4128                                                                                                                      | 39558 -1                                                                                                                                                                                                   | 03.68944918                                                                                                 | LEA       |
| Unitiz                                                                                                                                                                                                                                                                                                                                                                                                                                                                                                                                                                                                                                                                                                                                                                                                                                                                                                                                                                  | Unitized Area or Area of Uniform Interest Spacing Unit Type 🖬 Horiz |                                           |                    |                    |                                                                       | zontal 🗆 Vertical                                  | Groun<br>3674                                                                                                                | nd Floor Ele                                                                                                                                                                                               | vation:                                                                                                     |           |
| OPER                                                                                                                                                                                                                                                                                                                                                                                                                                                                                                                                                                                                                                                                                                                                                                                                                                                                                                                                                                    | ATOR CER                                                            | TIFICATIONS                               |                    |                    |                                                                       | SURVEYOR CERTIFI                                   | CATIONS                                                                                                                      |                                                                                                                                                                                                            |                                                                                                             |           |
| I hereby certify that the information contained herein is true and complete to the best of<br>my knowledge and belief, and, if the well is a vertical or directional well, that this<br>organization either owns a working interest or unleased mineral interest in the land<br>including the proposed bottom hole location or has a right to drill this well at this<br>location pursuant to a contract with an owner of a working interest or unleased mineral<br>interest, or to a voluntary pooling agreement or a compulsory pooling order heretofore<br>entered by the division.<br>If this well is a horizontal well, I further certify that this organization has received the<br>consent of at least one lessee or owner of a working interest or unleased mineral<br>interest in each tract (in the target pool or formation) in which any part of the well's completed<br>interval will be located or obtained a compulsory pooling order from the division. |                                                                     |                                           |                    |                    | I hereby certify that the w<br>surveys made by me or un<br>my belief. |                                                    | on, and that the<br><b>*SURVE</b><br>I hereby certify<br>this plat was p<br>surveys made<br>the same is tru<br>Data used for | the same is true at<br><b>YOR CERTIFIC</b> ,<br>by that the well surface locat<br>lotted from field notes of th<br>by me or under my supervis<br>te and correct to the best of<br>underground measurement. | nd correct to the best of<br>ATION<br>tion shown on<br>e as-staked<br>ion, and that<br>my belief.<br>s were |           |
|                                                                                                                                                                                                                                                                                                                                                                                                                                                                                                                                                                                                                                                                                                                                                                                                                                                                                                                                                                         |                                                                     |                                           |                    |                    | constitu<br>Global.<br>AUGUS                                          |                                                    | constitute field                                                                                                             |                                                                                                                                                                                                            |                                                                                                             |           |
| Melíssa Guídry 01/09/25                                                                                                                                                                                                                                                                                                                                                                                                                                                                                                                                                                                                                                                                                                                                                                                                                                                                                                                                                 |                                                                     |                                           |                    | PRAP Start (21653) |                                                                       |                                                    | 1653) )e)                                                                                                                    |                                                                                                                                                                                                            |                                                                                                             |           |
| Signatu                                                                                                                                                                                                                                                                                                                                                                                                                                                                                                                                                                                                                                                                                                                                                                                                                                                                                                                                                                 | re                                                                  |                                           | Date               |                    |                                                                       | Signature and Seal of Profes                       | sional Surveyor                                                                                                              | Certificate Numbe                                                                                                                                                                                          | THORE AND                                                                                                   |           |
| Melis                                                                                                                                                                                                                                                                                                                                                                                                                                                                                                                                                                                                                                                                                                                                                                                                                                                                                                                                                                   | sa Guidry                                                           |                                           |                    |                    |                                                                       |                                                    |                                                                                                                              | LLOYD P.                                                                                                                                                                                                   | SHORT 21653 310                                                                                             | VAL       |
| Printed                                                                                                                                                                                                                                                                                                                                                                                                                                                                                                                                                                                                                                                                                                                                                                                                                                                                                                                                                                 | Name                                                                |                                           |                    |                    |                                                                       | Certificate Number                                 | Date of Surve                                                                                                                |                                                                                                                                                                                                            |                                                                                                             |           |
| meli                                                                                                                                                                                                                                                                                                                                                                                                                                                                                                                                                                                                                                                                                                                                                                                                                                                                                                                                                                    | ssa quidr                                                           | ry@oxy.cor                                | n                  |                    |                                                                       |                                                    | August                                                                                                                       | 12, 202                                                                                                                                                                                                    | 2                                                                                                           |           |
| -                                                                                                                                                                                                                                                                                                                                                                                                                                                                                                                                                                                                                                                                                                                                                                                                                                                                                                                                                                       | Address                                                             | , ,                                       |                    |                    |                                                                       |                                                    |                                                                                                                              |                                                                                                                                                                                                            |                                                                                                             |           |

#### Received by OCD: 1/9/2025 1:48:59 PM ACREAGE DEDICATION PLATS

This grid represents a standard section. You may superimpose a non-standard section, or larger area, over this grid. Operators must outline the dedicated acreage in a red box, clearly show the well surface location and bottom hole location, if it is directionally drilled, with the dimensions from the section lines in the cardinal directions. If this is a horizontal wellbore show on this plat the location of the First Take Point and Last Take Point, and the point within the Completed interval (other than the First Take Point or Last Take Point) that is closest to any outer boundary of the tract.

Surveyors shall use the latest United States government survey or dependent resurvey. Well locations will be in reference to the New Mexico Principal Meridian. If the land is not surveyed, contact the OCD Engineering Bureau. Independent subdivision surveys will not be acceptable.

Distances/areas relative to NAD 83 Combined Scale Factor: 0.99995379 Convergence Angle: 00°20'34.08"

|  | <br> |  |
|--|------|--|
|  |      |  |
|  |      |  |
|  |      |  |
|  |      |  |
|  |      |  |
|  |      |  |
|  |      |  |
|  |      |  |
|  |      |  |
|  |      |  |
|  |      |  |
|  |      |  |
|  |      |  |
|  |      |  |
|  |      |  |
|  |      |  |
|  |      |  |
|  |      |  |