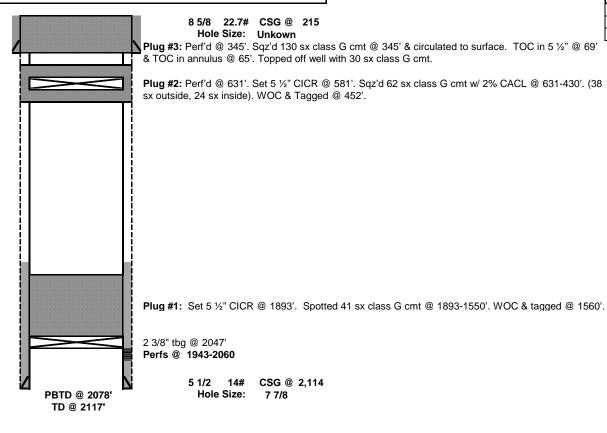

# P&A Subsequent Report Marathon/Chuza Oil Company NE Hogback Unit #38 30-045-09632

Note: All cement pumped is Class G mixed at 15.8 ppg, yield 1.15 cu ft / sx. Cement volumes are based on inside capacities + 50' excess and outside capacities + 100% excess.

11/15/24 MIRU plugging equipment. POH w/ seventy-five 3/4" rods, 4 sinker bars, & pump. POH w/ 64 jts of 2 3/8" tbg.

**11/18/24** Checked pressures, 0 psi. Set 5 ½" CICR @ 1893'. Circulated hole w/ 53 bbls. Pressure tested csg to 600 psi. Pressure did not hold. Ran CBL from 1893' to surface, TOC @ 1020'. Spotted 41 sx class G cmt @ 1893-1550'. WOC.

**11/19/24** Checked pressures, 0 psi. Tagged TOC @ 1560'. Perf'd @ 631'. Set 5 ½' CICR @ 581'. Sqz'd 62 sx class G cmt w/ 2% CACL @ 631-430'. (38 sx outside, 24 sx inside). WOC & tagged @ 452'.

11/20/24 Checked pressures, 0 psi. Perf'd @ 345'. Sqz'd 130 sx class G cmt @ 345' & circulated to surface. Dug out cellar. Cut off wellhead. TOC in 5 ½" @ 69' & TOC in annulus @ 65'. Topped off well with 30 sx class G cmt. Installed an above ground DHM. Backfilled cellar, cleaned location, & RDMO.

| huza Oil         | PLUGGED                                                 |                                                                     |  |
|------------------|---------------------------------------------------------|---------------------------------------------------------------------|--|
| Abby @ JMR       |                                                         |                                                                     |  |
| NE Hogback Unit  | Well No.                                                | #38                                                                 |  |
| Horseshoe Gallup | API #:                                                  | 30-045-09632                                                        |  |
| San Juan         | Location:                                               | 460 FSL & 860 FWL                                                   |  |
| NM               | _                                                       | Sec 11, T30N, R16W                                                  |  |
| 2/5/1959         | GL:                                                     | 5389'                                                               |  |
|                  | Abby @ JMR NE Hogback Unit Horseshoe Gallup San Juan NM | Abby @ JMR  NE Hogback Unit Horseshoe Gallup San Juan NM  Location: |  |

| Description | O.D.  | Grade | Weight | Depth | Hole   | Cmt Sx | TOC       |
|-------------|-------|-------|--------|-------|--------|--------|-----------|
| Surface Csg | 8 5/8 |       | 22.7#  | 215   | Unkown | 160    | 0         |
| Prod Csg    | 5 1/2 |       | 14#    | 2,114 | 7 7/8  | 200    | 1020' CBL |