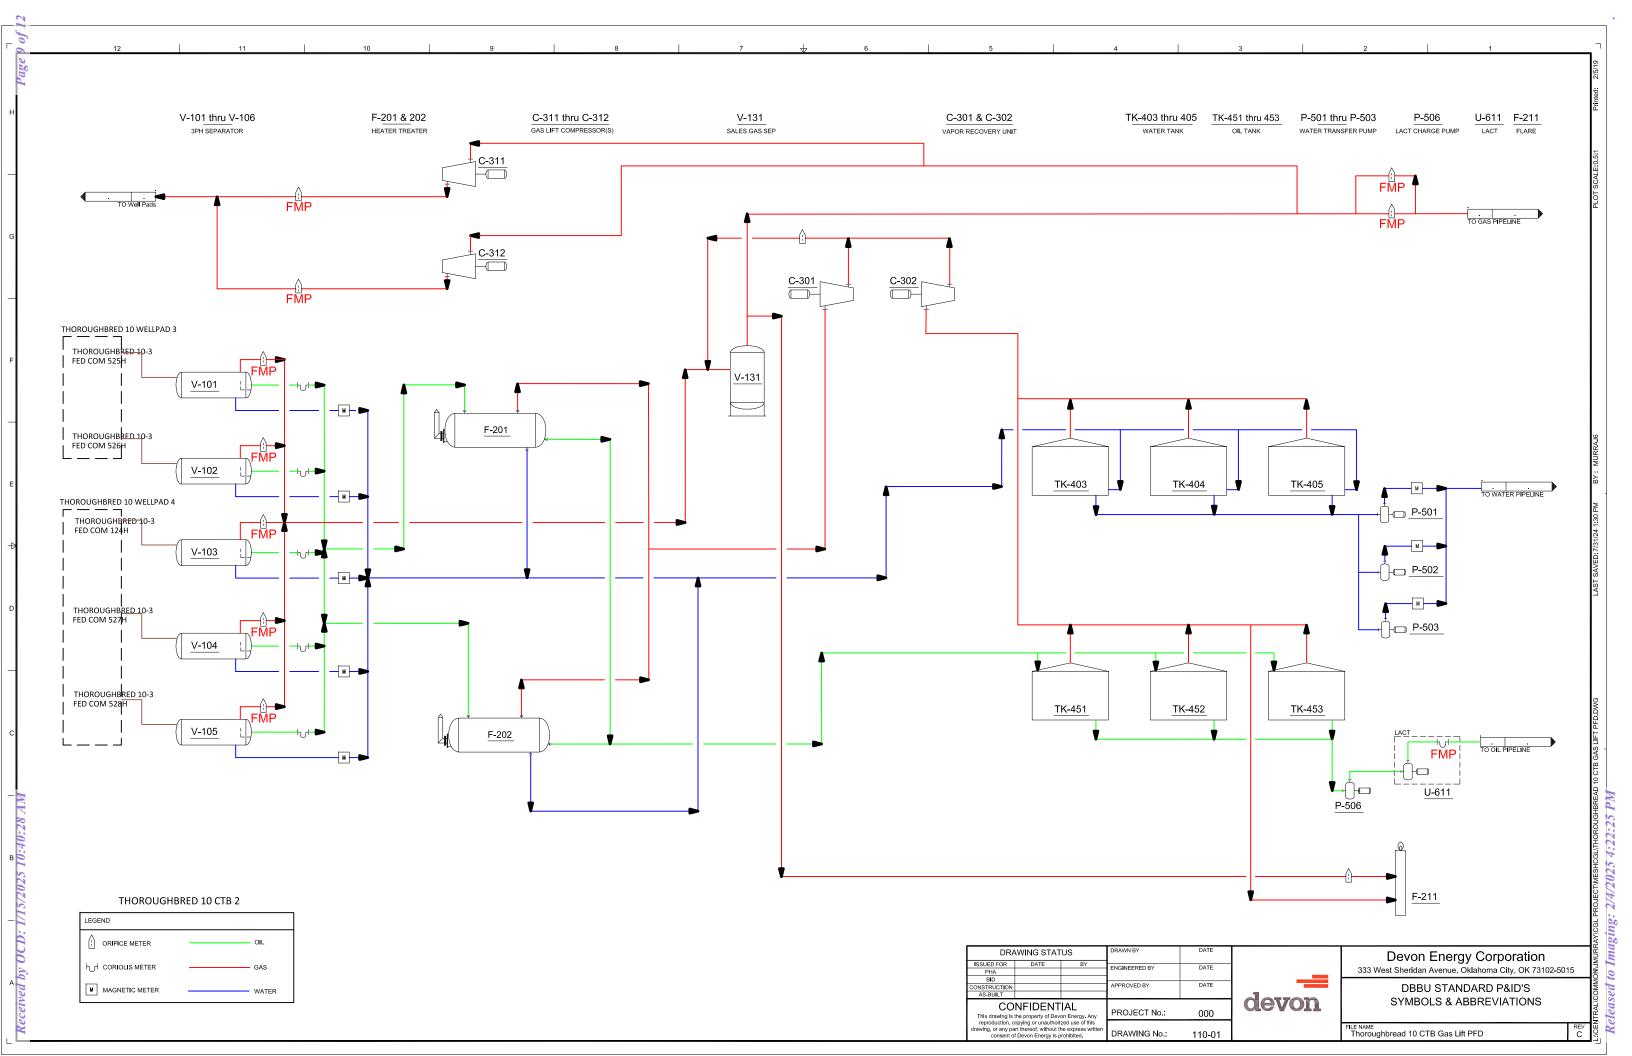

**Procedure Description:** Sundry submittal at request of CFO. Devon Energy Production Co., L.P. (Devon) respectfully requests approval for a gas lift system regarding the subject wells. Gas will go into a pipeline system designed for gas injection for gas lift systems installed on wells from various reservoirs and leases. Each well within the system will be equipped with an individual injection meter, enabling tracking of injection volumes separate from the gas production of each well. The projected injection volumes are approximately 1,350 MCF per day for each well. Devon acknowledges that this gas is not royalty-free and the concept of beneficial use does not apply in this context. Please see attached supporting documentation.

# **NOI Attachments**

**Procedure Description** 

 $Thorough bred Mesh CGLPFDv2\_1\_20241107141518.pdf$ 