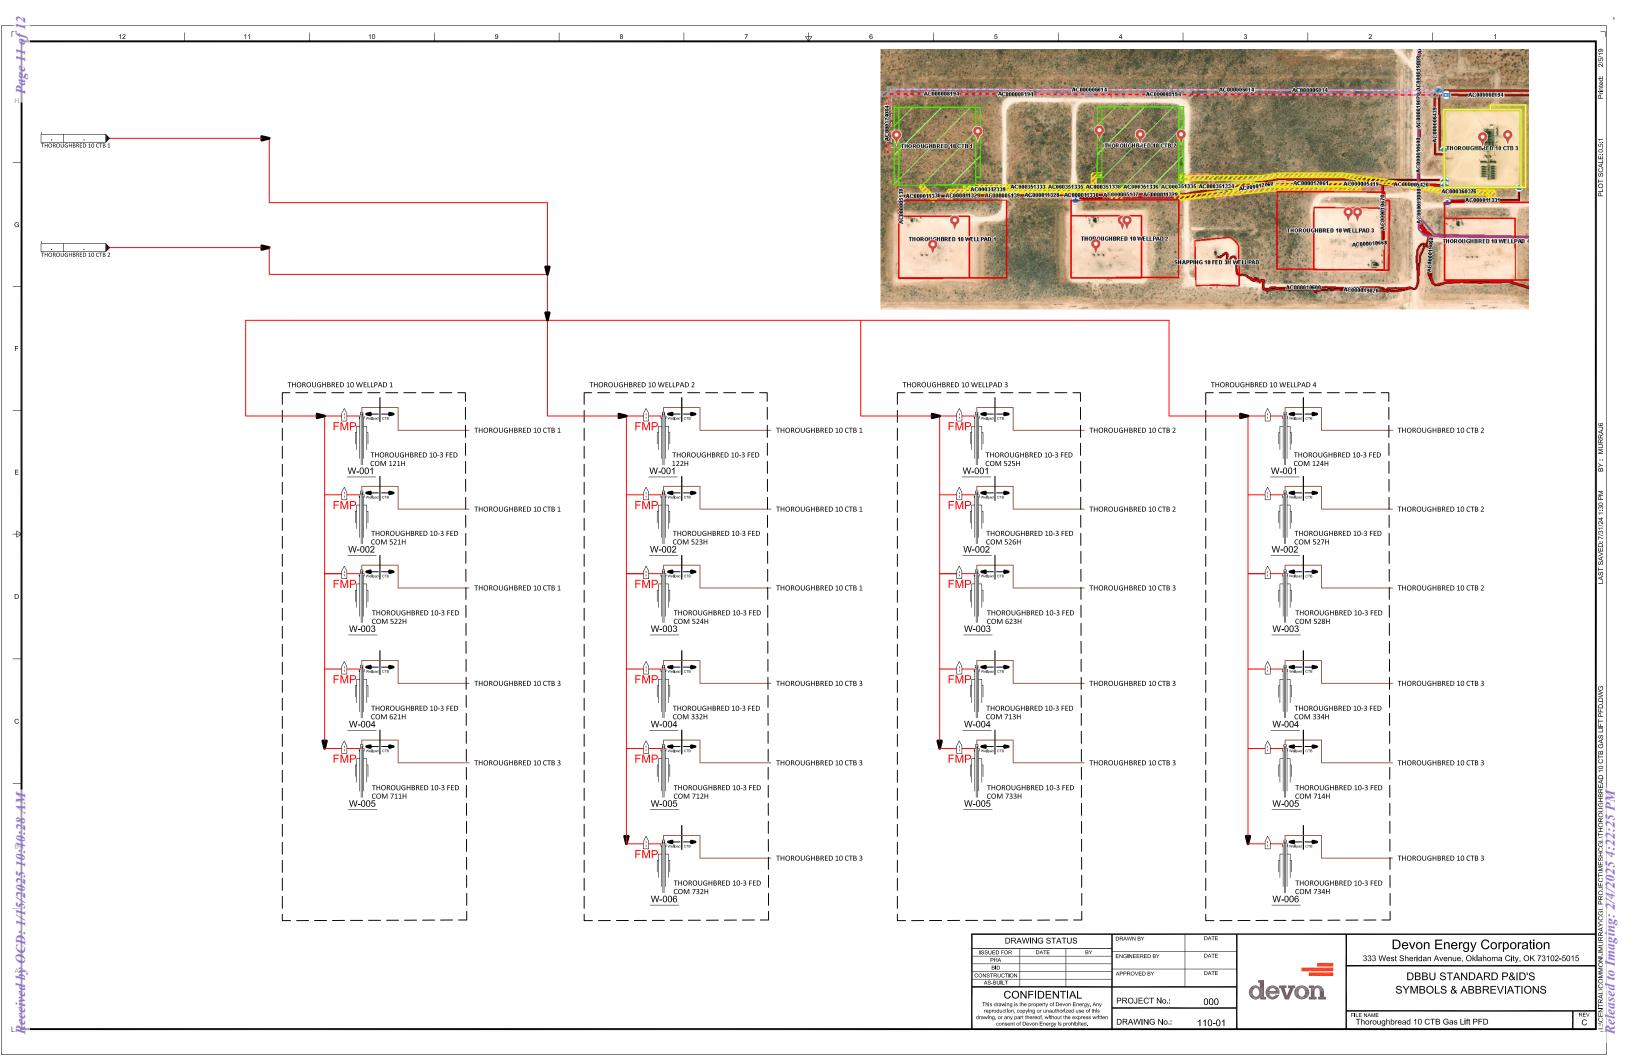

**Procedure Description:** Sundry submittal at request of CFO. Devon Energy Production Co., L.P. (Devon) respectfully requests approval for a gas lift system regarding the subject wells. Gas will go into a pipeline system designed for gas injection for gas lift systems installed on wells from various reservoirs and leases. Each well within the system will be equipped with an individual injection meter, enabling tracking of injection volumes separate from the gas production of each well. The projected injection volumes are approximately 1,350 MCF per day for each well. Devon acknowledges that this gas is not royalty-free and the concept of beneficial use does not apply in this context. Please see attached supporting documentation.

# **NOI Attachments**

**Procedure Description** 

 $Thorough bred Mesh CGLPFDv2\_1\_20241107141518.pdf$ 

#### **Batch Well Data**

THOROUGHBRED 10-3 FED COM 621H, US Well Number: 3001546478, Case Number: NMNM143512, Lease Number: NMNM89057, Operator: DEVON ENERGY PRODUCTION COMPANY LP

THOROUGHBRED 10-3 FED COM 711H, US Well Number: 3001546477, Case Number: NMNM120904, Lease Number: NMNM120904, Operator: DEVON ENERGY PRODUCTION COMPANY LP

THOROUGHBRED 10-3 FED COM 732H, US Well Number: 3001546507, Case Number: NMNM89057, Lease Number: NMNM89057, Operator: DEVON ENERGY PRODUCTION COMPANY LP

THOROUGHBRED 10-3 FED COM 712H, US Well Number: 3001546506, Case Number: NMNM141878, Lease Number: NMNM89057, Operator: DEVON ENERGY PRODUCTION COMPANY LP

THOROUGHBRED 10-3 FED COM 332H, US Well Number: 3001546505, Case Number: NMNM89057, Lease Number: NMNM89057, Operator: DEVON ENERGY PRODUCTION COMPANY LP

THOROUGHBRED 10-3 FED COM 334H, US Well Number: 3001546897, Case Number: NMNM141879, Lease Number: NMNM89057, Operator: DEVON ENERGY PRODUCTION COMPANY LP

THOROUGHBRED 10-3 FED COM 733H, US Well Number: 3001546904, Case Number: NMNM141878, Lease Number: NMNM89057, Operator: DEVON ENERGY PRODUCTION COMPANY LP

THOROUGHBRED 10-3 FED COM 734H, US Well Number: 3001546907, Case Number: NMNM141878, Lease Number: NMNM89057, Operator: DEVON ENERGY PRODUCTION COMPANY LP

THOROUGHBRED 10-3 FED COM 714H, US Well Number: 3001546902, Case Number: NMNM141878, Lease Number: NMNM89057, Operator: DEVON ENERGY PRODUCTION COMPANY LP

THOROUGHBRED 10-3 FED COM 623H, US Well Number: 3001546899, Case Number: NMNM141878, Lease Number: NMNM89057, Operator: DEVON ENERGY PRODUCTION COMPANY LP

THOROUGHBRED 10-3 FED COM 713H, US Well Number: 3001546900, Case Number: NMNM141878, Lease Number: NMNM89057, Operator: DEVON ENERGY PRODUCTION COMPANY LP

THOROUGHBRED 10-3 FED 525H, US Well Number: 3001555266, Case Number: NMNM89057, Lease Number: NMNM89057, Operator: DEVON ENERGY PRODUCTION COMPANY LP

THOROUGHBRED 10-3 FED COM 526H, US Well Number: 3001555267, Case Number: NMNM89057, Lease Number: NMNM89057, Operator: DEVON ENERGY PRODUCTION COMPANY LP

THOROUGHBRED 10-3 FED COM 124H, US Well Number: 3001555282, Case Number: NMNM141879, Lease Number: NMNM89057,

Operator: DEVON ENERGY PRODUCTION COMPANY LP

THOROUGHBRED 10-3 FED COM 527H, US Well Number: 3001555288, Case Number: NMNM141879, Lease Number: NMNM89057, Operator: DEVON ENERGY PRODUCTION COMPANY LP

THOROUGHBRED 10-3 FED COM 528H, US Well Number: 3001555289, Case Number: NMNM141879, Lease Number: NMNM89057, Operator: DEVON ENERGY PRODUCTION COMPANY LP

THOROUGHBRED 10-3 FED 122H, US Well Number: 3001555280, Case Number: NMNM89057, Lease Number: NMNM89057, Operator: DEVON ENERGY PRODUCTION COMPANY LP

THOROUGHBRED 10-3 FED COM 523H, US Well Number: 3001555286, Case Number: NMNM89057, Lease Number: NMNM89057, Operator: DEVON ENERGY PRODUCTION COMPANY LP

THOROUGHBRED 10-3 FED 524H, US Well Number: 3001555287, Case Number: NMNM89057, Lease Number: NMNM89057, Operator: DEVON ENERGY PRODUCTION COMPANY LP

THOROUGHBRED 10-3 FED COM 121H, US Well Number: 3001555283, Case Number: NMNM120904, Lease Number: NMNM120904, Operator: DEVON ENERGY PRODUCTION COMPANY LP

THOROUGHBRED 10-3 FED COM 521H, US Well Number: 3001555284, Case Number: NMNM120904, Lease Number: NMNM120904, Operator: DEVON ENERGY PRODUCTION COMPANY LP

THOROUGHBRED 10-3 FED COM 522H, US Well Number: 3001555285, Case Number: NMNM120904, Lease Number: NMNM120904, Operator: DEVON ENERGY PRODUCTION COMPANY LP