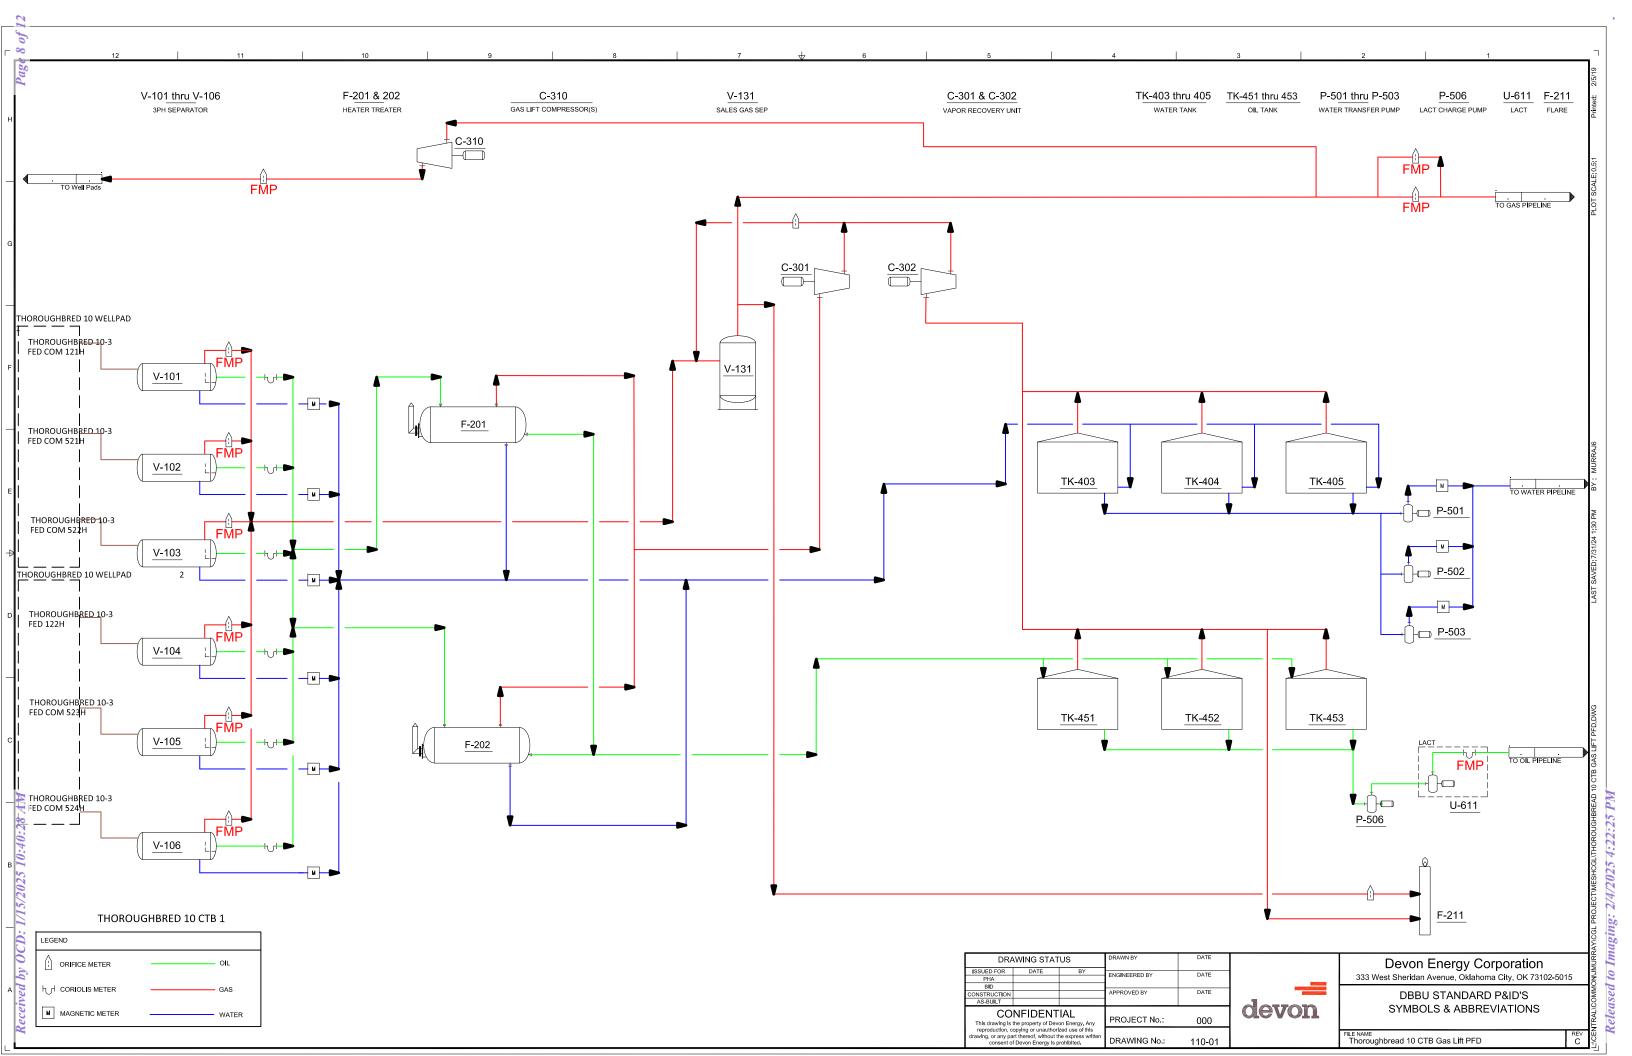

**Procedure Description:** Sundry submittal at request of CFO. Devon Energy Production Co., L.P. (Devon) respectfully requests approval for a gas lift system regarding the subject wells. Gas will go into a pipeline system designed for gas injection for gas lift systems installed on wells from various reservoirs and leases. Each well within the system will be equipped with an individual injection meter, enabling tracking of injection volumes separate from the gas production of each well. The projected injection volumes are approximately 1,350 MCF per day for each well. Devon acknowledges that this gas is not royalty-free and the concept of beneficial use does not apply in this context. Please see attached supporting documentation.

# **NOI Attachments**

**Procedure Description** 

 $Thorough bred Mesh CGLPFDv2\_1\_20241107141518.pdf$ 