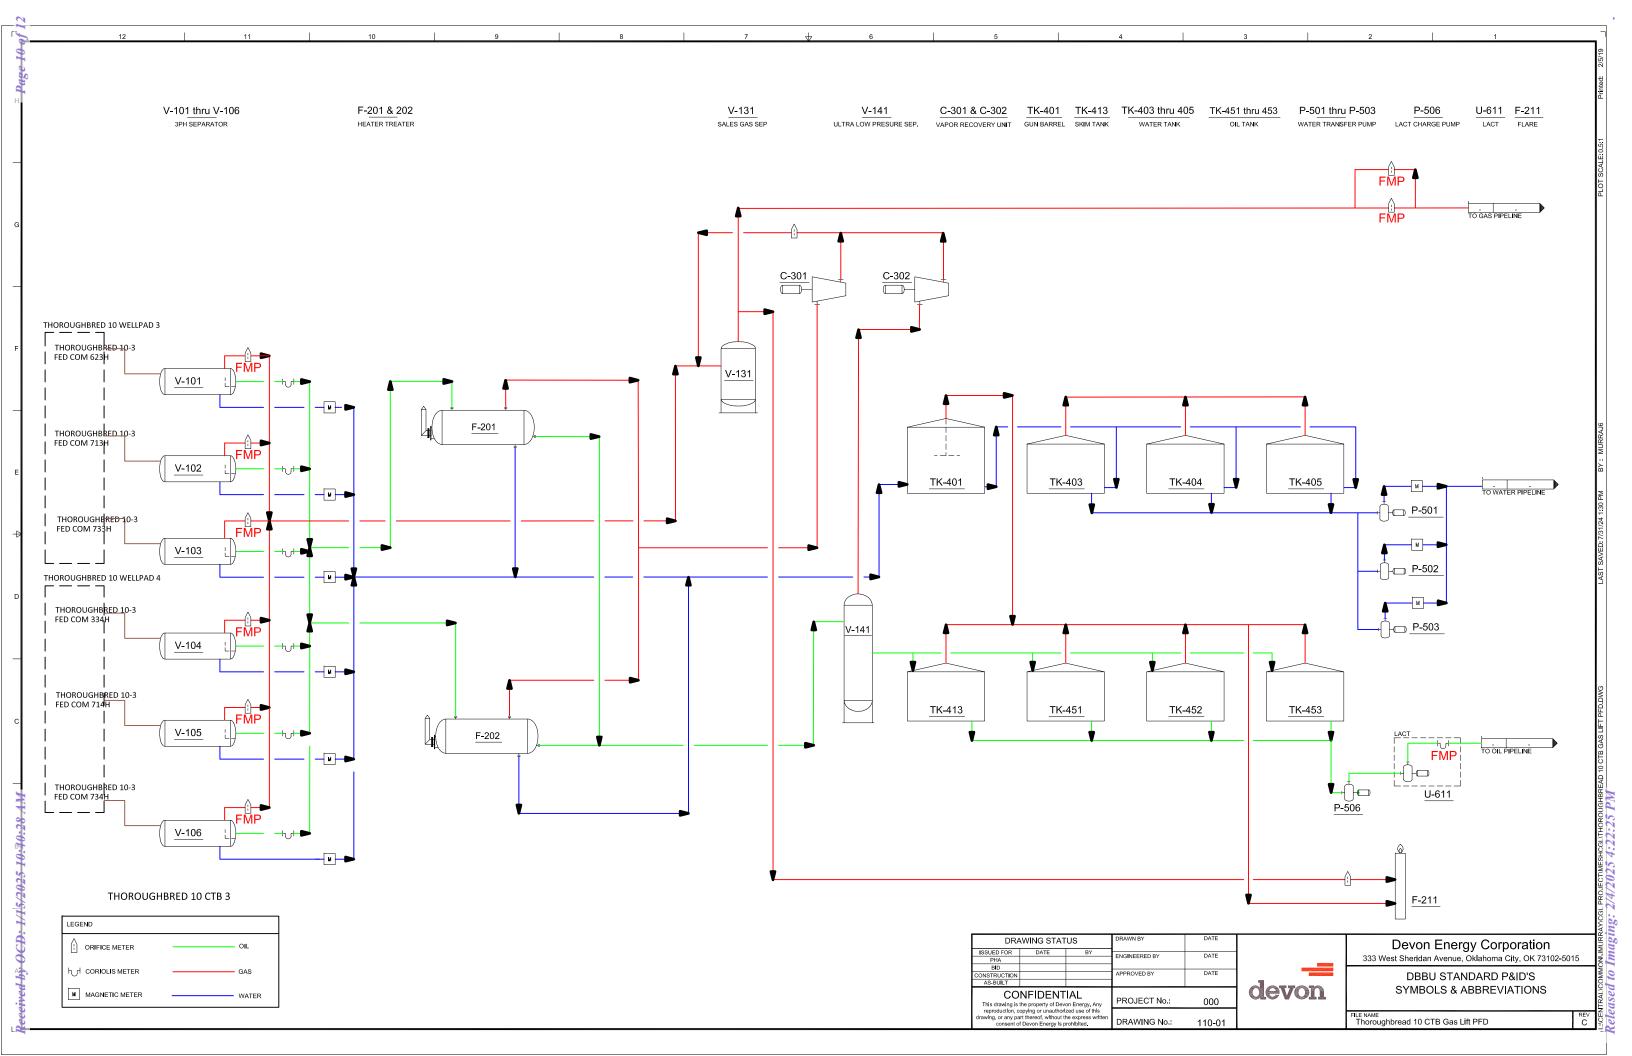

**Procedure Description:** Sundry submittal at request of CFO. Devon Energy Production Co., L.P. (Devon) respectfully requests approval for a gas lift system regarding the subject wells. Gas will go into a pipeline system designed for gas injection for gas lift systems installed on wells from various reservoirs and leases. Each well within the system will be equipped with an individual injection meter, enabling tracking of injection volumes separate from the gas production of each well. The projected injection volumes are approximately 1,350 MCF per day for each well. Devon acknowledges that this gas is not royalty-free and the concept of beneficial use does not apply in this context. Please see attached supporting documentation.

# **NOI Attachments**

**Procedure Description** 

 $Thorough bred Mesh CGLPFDv2\_1\_20241107141518.pdf$ 