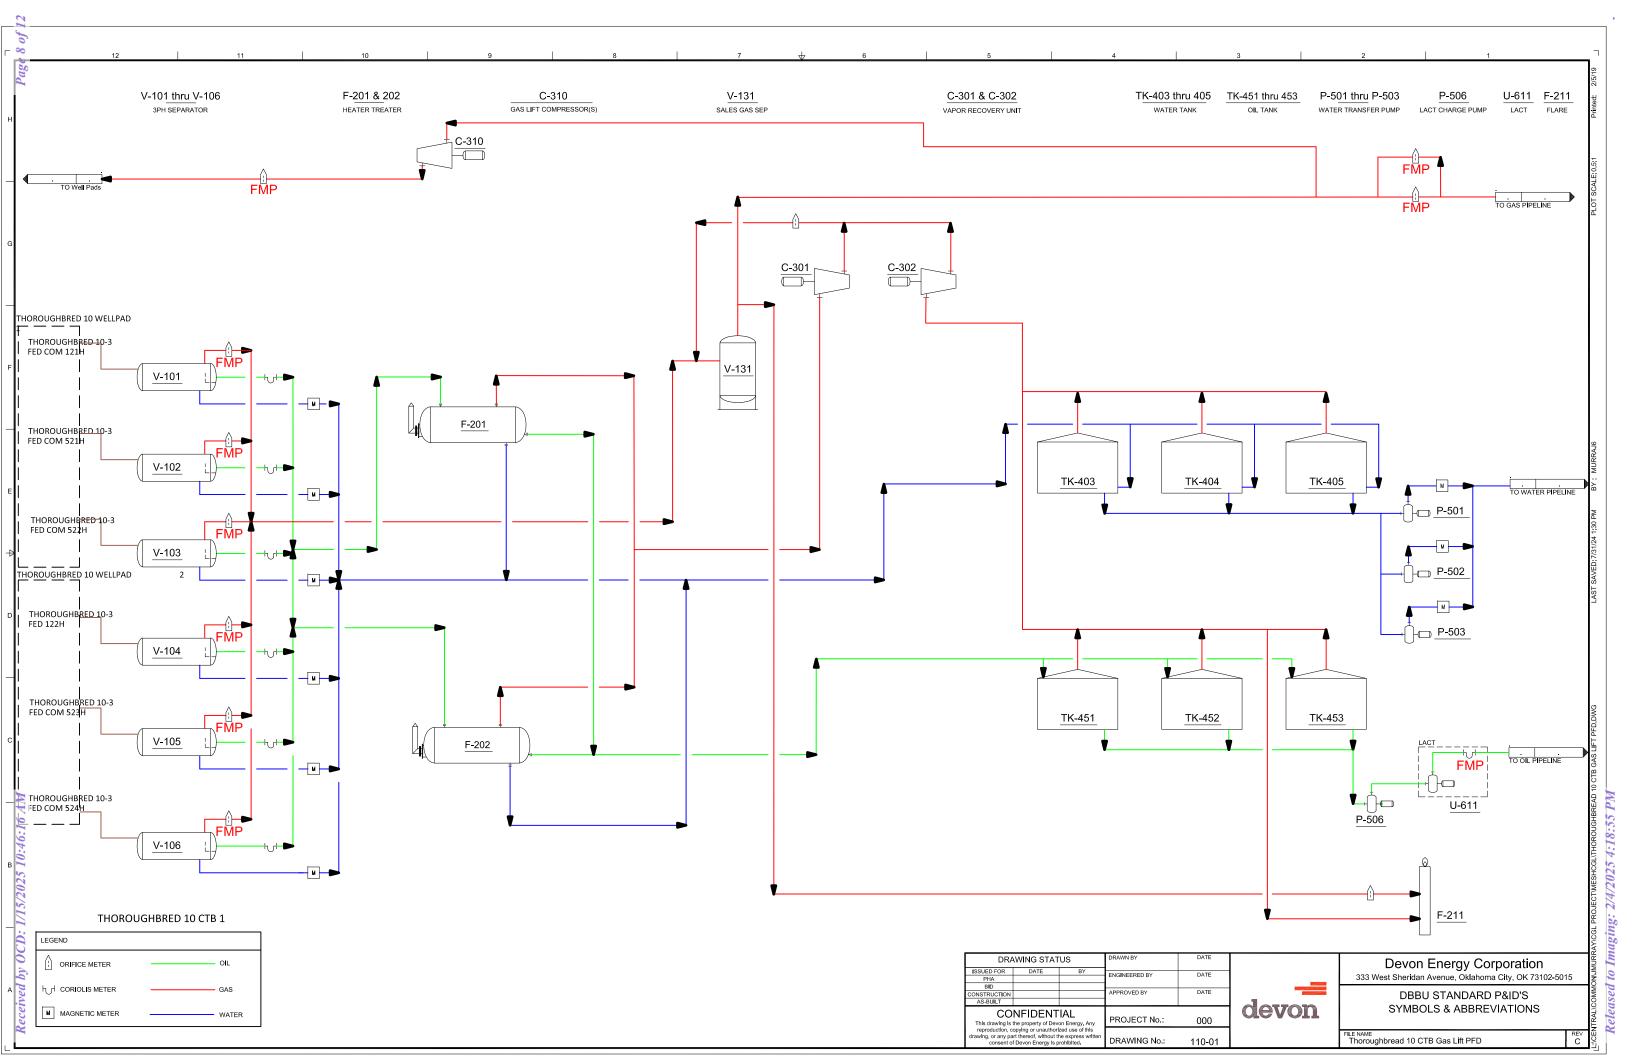

**Procedure Description:** Sundry submittal at request of CFO. Devon Energy Production Co., L.P. (Devon) respectfully requests approval for a gas lift system regarding the subject wells. Gas will go into a pipeline system designed for gas injection for gas lift systems installed on wells from various reservoirs and leases. Each well within the system will be equipped with an individual injection meter, enabling tracking of injection volumes separate from the gas production of each well. The projected injection volumes are approximately 1,350 MCF per day for each well. Devon acknowledges that this gas is not royalty-free and the concept of beneficial use does not apply in this context. Please see attached supporting documentation.

# **NOI Attachments**

**Procedure Description** 

 $Thorough bred Mesh CGLPFDv2\_1\_20241107141518.pdf$ 