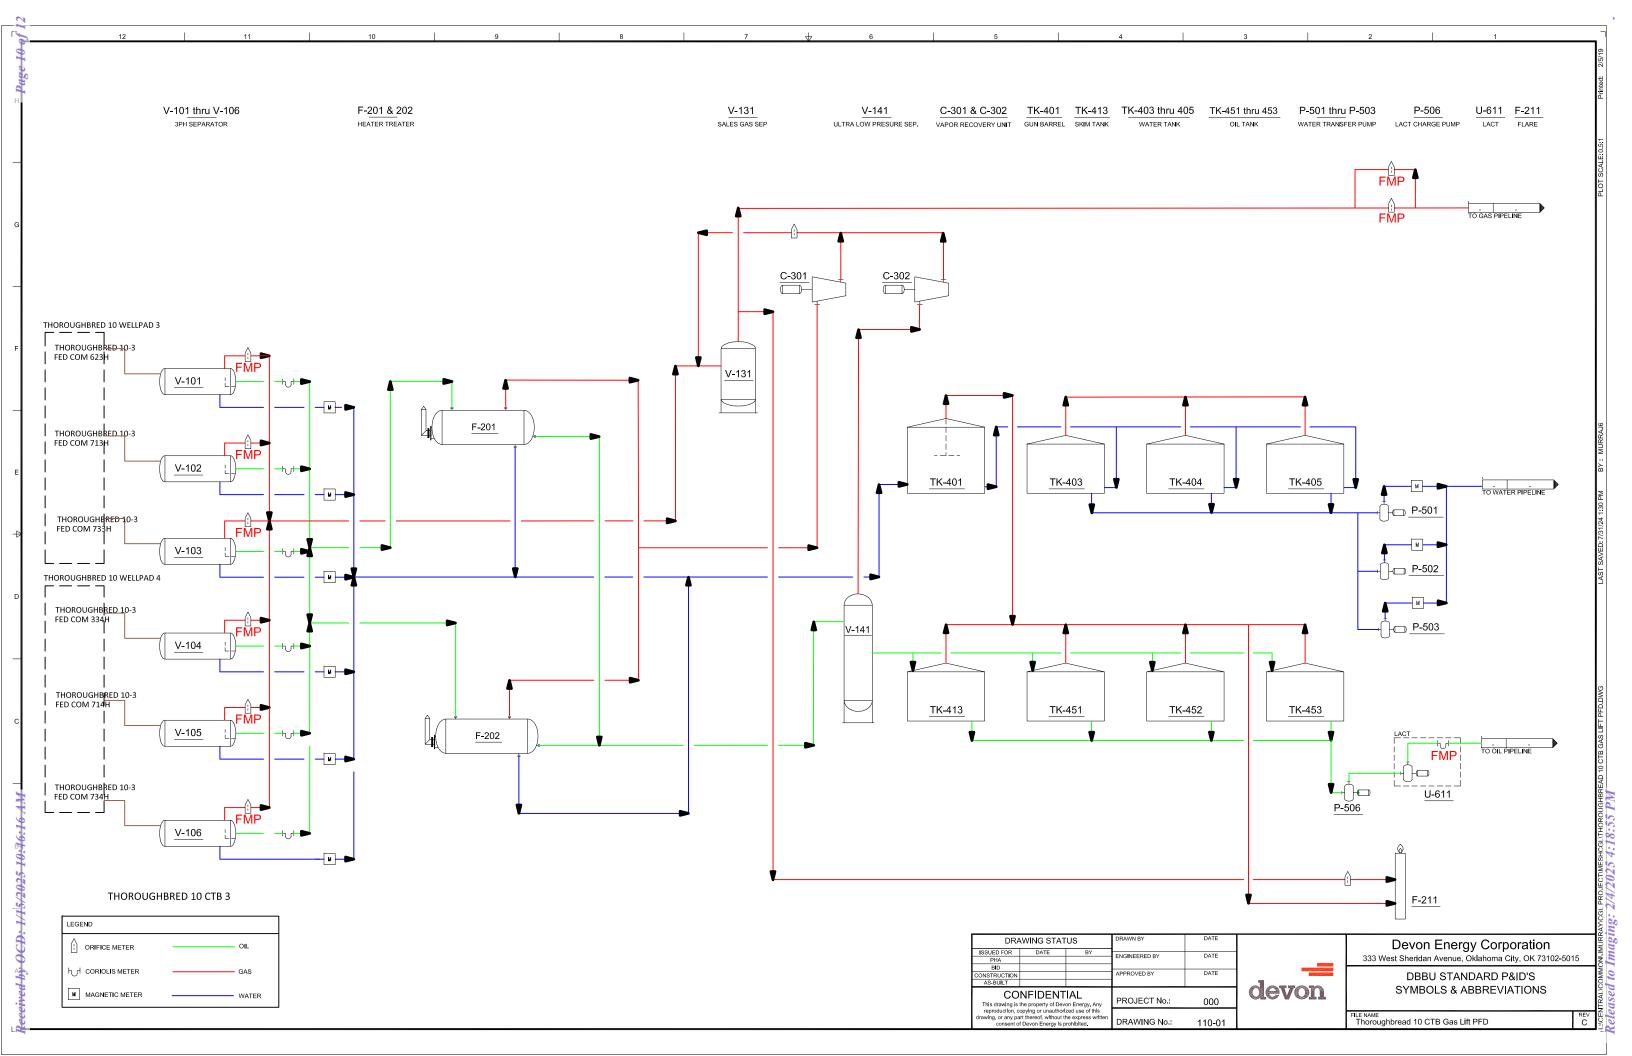

**Procedure Description:** Sundry submittal at request of CFO. Devon Energy Production Co., L.P. (Devon) respectfully requests approval for a gas lift system regarding the subject wells. Gas will go into a pipeline system designed for gas injection for gas lift systems installed on wells from various reservoirs and leases. Each well within the system will be equipped with an individual injection meter, enabling tracking of injection volumes separate from the gas production of each well. The projected injection volumes are approximately 1,350 MCF per day for each well. Devon acknowledges that this gas is not royalty-free and the concept of beneficial use does not apply in this context. Please see attached supporting documentation.

# **NOI Attachments**

**Procedure Description** 

 $Thorough bred Mesh CGLPFDv2\_1\_20241107141518.pdf$ 