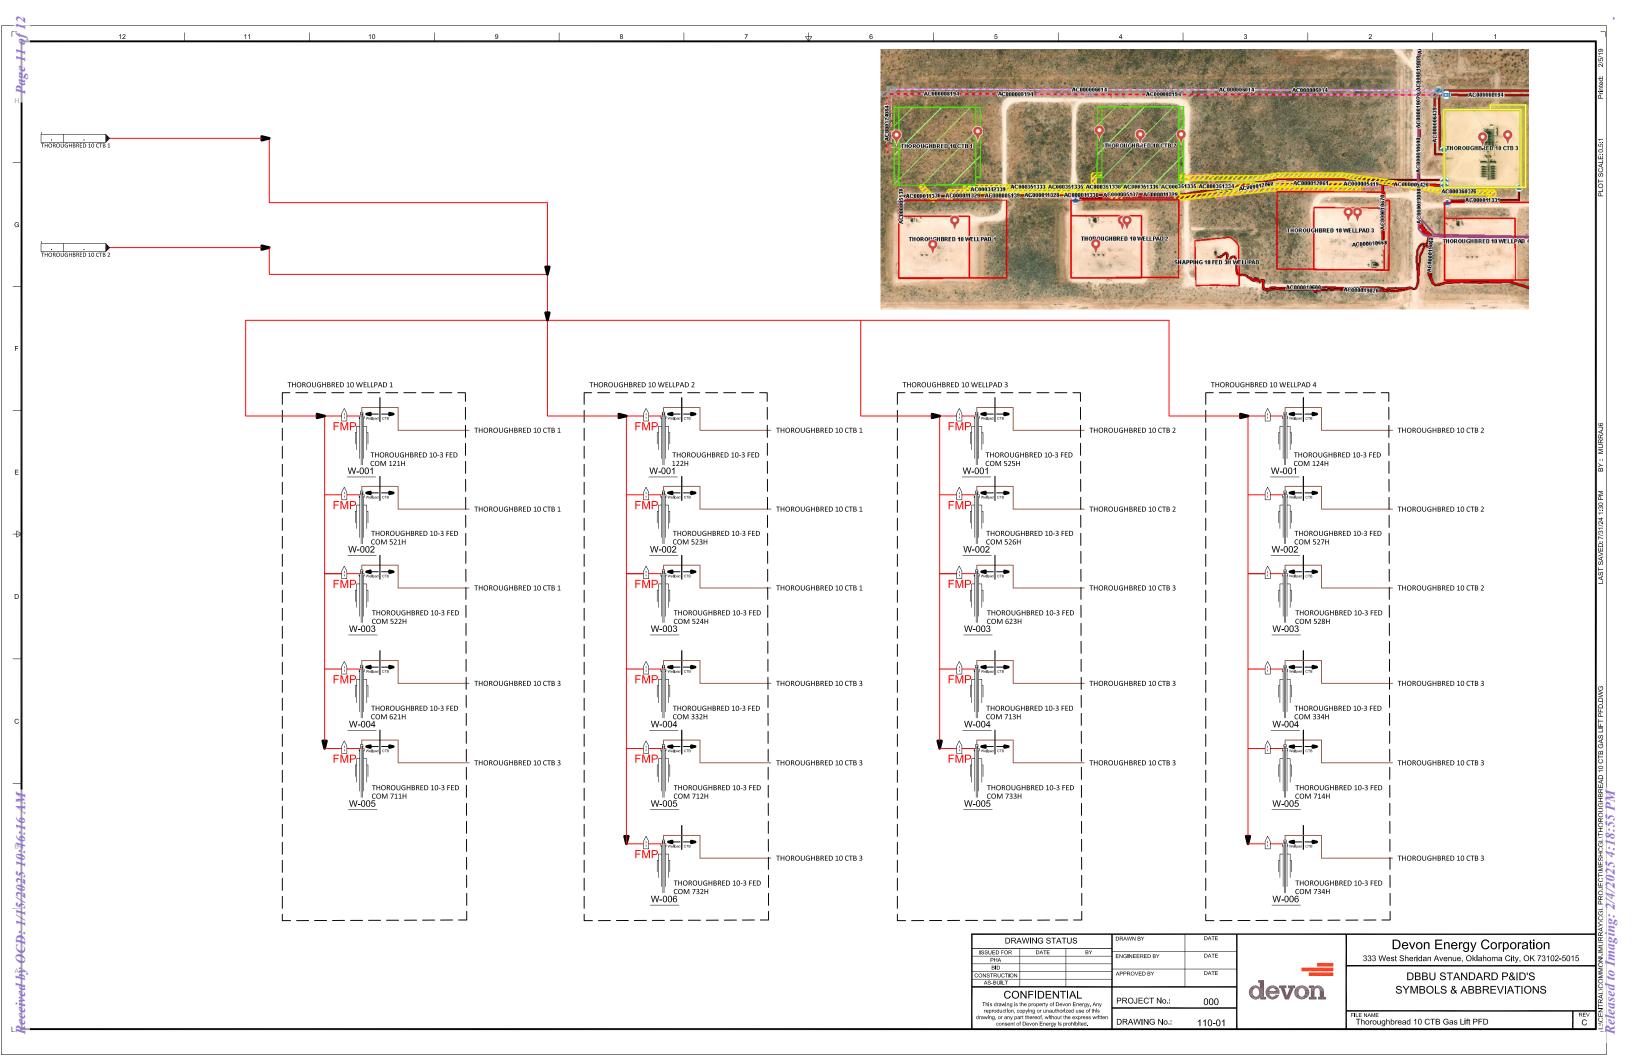

**Procedure Description:** Sundry submittal at request of CFO. Devon Energy Production Co., L.P. (Devon) respectfully requests approval for a gas lift system regarding the subject wells. Gas will go into a pipeline system designed for gas injection for gas lift systems installed on wells from various reservoirs and leases. Each well within the system will be equipped with an individual injection meter, enabling tracking of injection volumes separate from the gas production of each well. The projected injection volumes are approximately 1,350 MCF per day for each well. Devon acknowledges that this gas is not royalty-free and the concept of beneficial use does not apply in this context. Please see attached supporting documentation.

# **NOI Attachments**

**Procedure Description** 

 $Thorough bred Mesh CGLPFDv2\_1\_20241107141518.pdf$ 