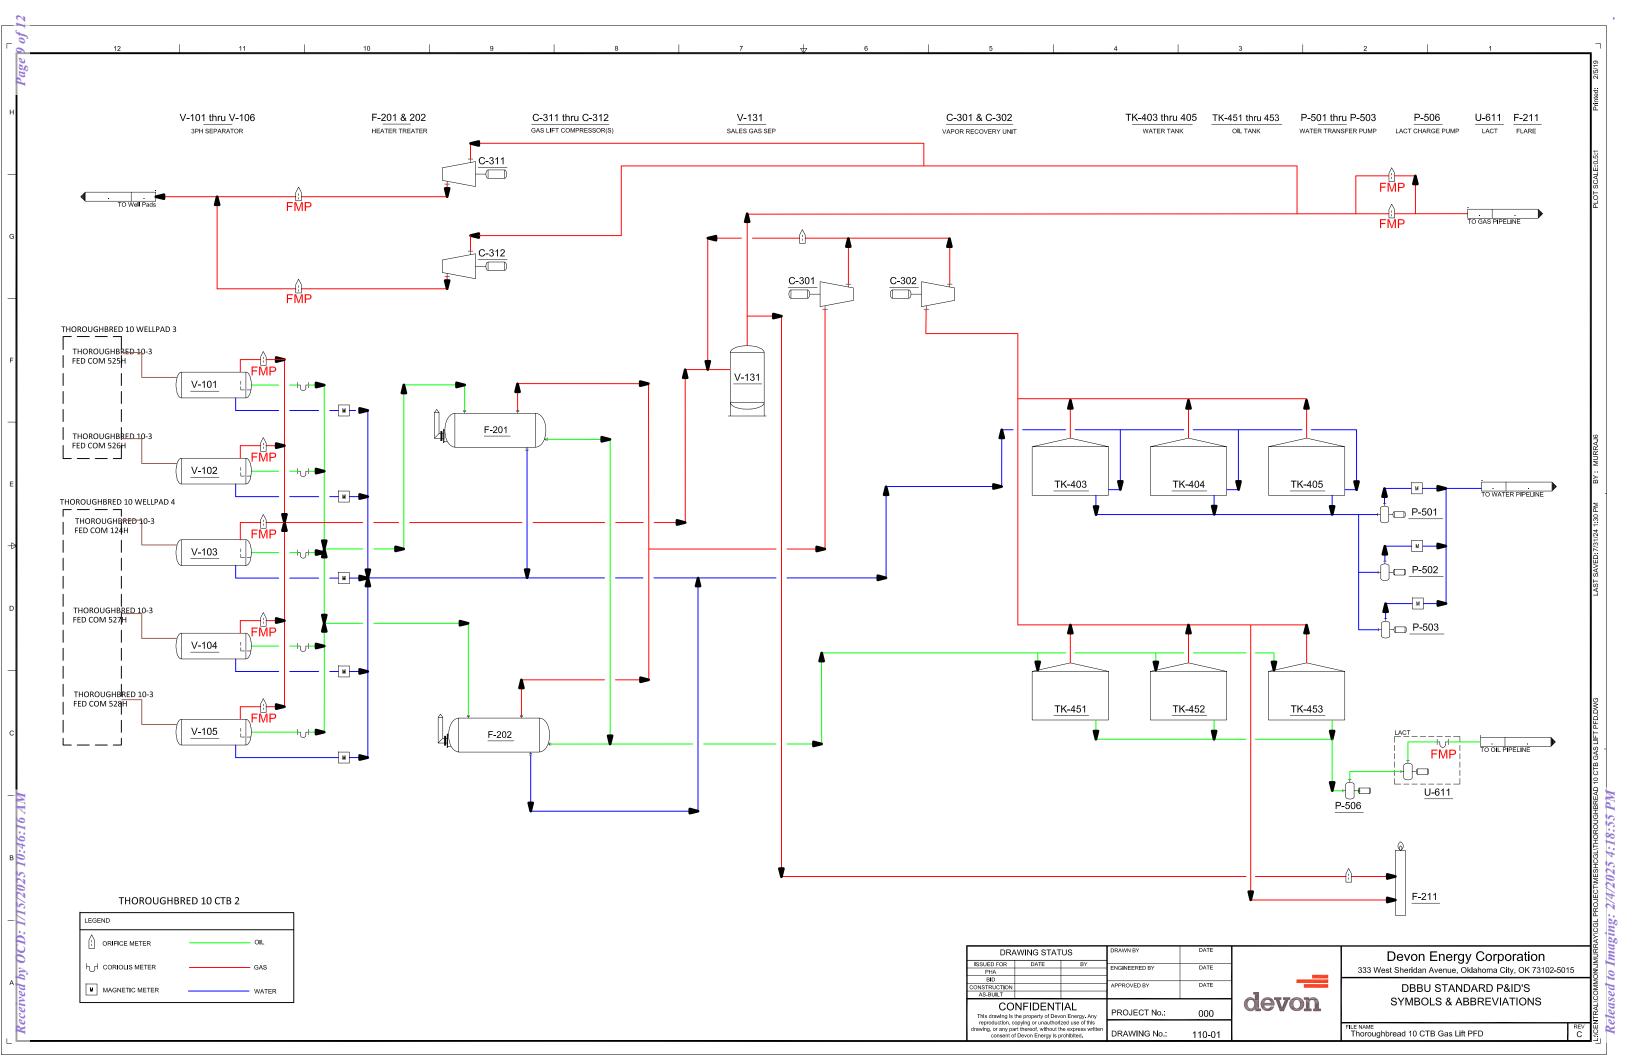

**Procedure Description:** Sundry submittal at request of CFO. Devon Energy Production Co., L.P. (Devon) respectfully requests approval for a gas lift system regarding the subject wells. Gas will go into a pipeline system designed for gas injection for gas lift systems installed on wells from various reservoirs and leases. Each well within the system will be equipped with an individual injection meter, enabling tracking of injection volumes separate from the gas production of each well. The projected injection volumes are approximately 1,350 MCF per day for each well. Devon acknowledges that this gas is not royalty-free and the concept of beneficial use does not apply in this context. Please see attached supporting documentation.

# **NOI Attachments**

**Procedure Description** 

 $Thorough bred Mesh CGLPFDv2\_1\_20241107141518.pdf$ 