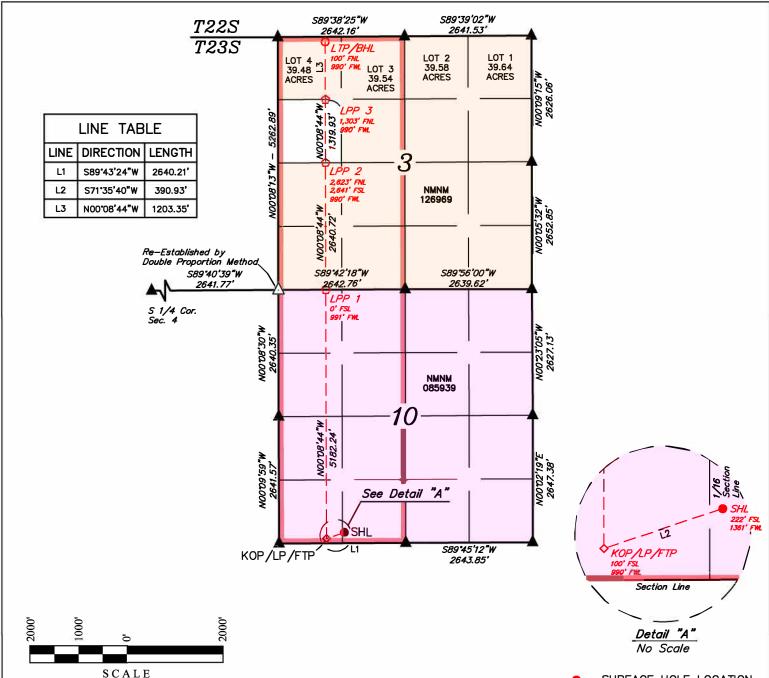

| 1                                                                                                                                                                                                                                                                                                                                                            | ·                                                 | /5/2025 9:1                            | 1:51 AM                             |                                   | State of Ne                             |                                                                            | Mayiaa                        | 1                    |                   | Povis                              | Page          |
|--------------------------------------------------------------------------------------------------------------------------------------------------------------------------------------------------------------------------------------------------------------------------------------------------------------------------------------------------------------|---------------------------------------------------|----------------------------------------|-------------------------------------|-----------------------------------|-----------------------------------------|----------------------------------------------------------------------------|-------------------------------|----------------------|-------------------|------------------------------------|---------------|
| <u>C-102</u>                                                                                                                                                                                                                                                                                                                                                 |                                                   |                                        | En                                  |                                   | nerals & Natur                          | ral                                                                        | Resources Departm             | Revised July 9, 2024 |                   |                                    |               |
| Submit Electronically Via OCD Permitting                                                                                                                                                                                                                                                                                                                     |                                                   |                                        |                                     | OIL (                             | CONSERVA                                | TI                                                                         | ON DIVISION                   |                      | ☐ Initial Submit  | tal                                |               |
|                                                                                                                                                                                                                                                                                                                                                              |                                                   |                                        |                                     |                                   |                                         |                                                                            |                               | Submitta<br>Type:    | Amended Rep       | ort                                |               |
|                                                                                                                                                                                                                                                                                                                                                              |                                                   |                                        |                                     |                                   |                                         |                                                                            |                               |                      | <b>31</b>         | ☐ As Drilled                       |               |
| WELL LOCATION INFORM                                                                                                                                                                                                                                                                                                                                         |                                                   |                                        |                                     |                                   |                                         |                                                                            | ON INFORMATION                | -                    |                   | 120                                |               |
| API Number 30-025-53126 Pool Code 98286 P                                                                                                                                                                                                                                                                                                                    |                                                   |                                        |                                     |                                   | Po                                      | Pool Name WC-025 G-08 S223227D; UPR WOLFCAMP                               |                               |                      |                   |                                    |               |
| Property Code Property Name RED TANK 10                                                                                                                                                                                                                                                                                                                      |                                                   |                                        | 10-                                 | 10-3 FEDERAL COM Well Number 402H |                                         |                                                                            |                               |                      |                   |                                    |               |
| OGRIE                                                                                                                                                                                                                                                                                                                                                        | No.<br>21509                                      | 9                                      | Operator Na                         | ame                               | CIMARI                                  | EX                                                                         | ENERGY CO.                    |                      |                   | Ground Level Ele<br>3698           |               |
| Surface                                                                                                                                                                                                                                                                                                                                                      | Owner: 🗆 S                                        | State  Fee                             | Tribal 🔀 Fed                        | leral                             |                                         |                                                                            | Mineral Owner:   S            | tate                 | ☐ Tribal <b>X</b> | ] Federal                          |               |
|                                                                                                                                                                                                                                                                                                                                                              |                                                   |                                        |                                     |                                   | Carre                                   | .fo.                                                                       | e Location                    |                      |                   |                                    |               |
| UL                                                                                                                                                                                                                                                                                                                                                           | Section                                           | Township                               | Range                               | Lot                               | Ft. from N/S                            | Tac                                                                        | Ft. from E/W                  | Latitude (N.         | AD 83)            | Longitude (NAD 83)                 | County        |
| N                                                                                                                                                                                                                                                                                                                                                            | 10                                                | 23S                                    | 32E                                 |                                   | 222 SOUTH                               | I                                                                          | 1,401 WEST                    | 32.3125              |                   | -103.666533°                       | LEA           |
| 97                                                                                                                                                                                                                                                                                                                                                           | <u> </u>                                          | L.                                     |                                     | 12.                               | Botton                                  | n H                                                                        | I lole Location               | 7                    | —— <u> </u>       |                                    | ,             |
| UL                                                                                                                                                                                                                                                                                                                                                           | Section                                           | Township                               | Range                               | Lot                               | Ft. from N/S                            |                                                                            | Ft. from E/W                  | Latitude (N.         | AD 83)            | Longitude (NAD 83)                 | County        |
| 3                                                                                                                                                                                                                                                                                                                                                            | 3                                                 | 23S                                    | 32E                                 |                                   | 100 NORTH                               | I                                                                          | 2,310 WEST                    | 32.3406              | 31°               | -103.663609°                       | LEA           |
|                                                                                                                                                                                                                                                                                                                                                              |                                                   |                                        | );-                                 | ļ                                 | <del>10</del>                           |                                                                            | 1                             |                      |                   |                                    | É             |
| Dedicated Acres Infill or Defining Well Defining Well API 639.02                                                                                                                                                                                                                                                                                             |                                                   |                                        | Well API                            |                                   | Overlapping Spacing                     | Unit (Y/N)                                                                 | Consolida                     | ation Code           |                   |                                    |               |
| Order Numbers. Well setbacks are under Common Ownership: □Yes □No                                                                                                                                                                                                                                                                                            |                                                   |                                        |                                     |                                   |                                         |                                                                            |                               |                      |                   |                                    |               |
|                                                                                                                                                                                                                                                                                                                                                              |                                                   |                                        |                                     |                                   | 77: 1.6                                 |                                                                            |                               |                      |                   |                                    |               |
| UL                                                                                                                                                                                                                                                                                                                                                           | Section                                           | Township                               | Range                               | Lot                               | Ft. from N/S                            | OH                                                                         | Point (KOP)  Ft. from E/W     | Latitude (N.         | AD 83)            | Longitude (NAD 83)                 | County        |
| N                                                                                                                                                                                                                                                                                                                                                            | 10                                                | 23S                                    | 32E                                 |                                   | 100 SOUTH                               | I                                                                          | 2,310 WEST                    | 32.3121              | ′ I               | -103.663592°                       | LEA           |
| 9                                                                                                                                                                                                                                                                                                                                                            | -                                                 |                                        |                                     |                                   | First T                                 | ake                                                                        | e Point (FTP)                 |                      |                   |                                    | ·             |
| UL<br>N                                                                                                                                                                                                                                                                                                                                                      | Section 10                                        | Township 23S                           | Range<br>32E                        | Lot                               | Ft. from N/S<br>100 SOUTH               | I                                                                          | Ft. from E/W<br>2,310 WEST    | Latitude (N. 32.3121 | ′ I               | Longitude (NAD 83)<br>-103.663592° | County<br>LEA |
| 4                                                                                                                                                                                                                                                                                                                                                            |                                                   |                                        |                                     |                                   | Last T                                  | `ake                                                                       | Point (LTP)                   |                      |                   |                                    |               |
| UL                                                                                                                                                                                                                                                                                                                                                           | Section                                           | Township                               | Range                               | Lot                               | Ft. from N/S                            |                                                                            | Ft. from E/W                  | Latitude (N.         | AD 83)            | Longitude (NAD 83)                 | County        |
| 3                                                                                                                                                                                                                                                                                                                                                            | 3                                                 | 23S                                    | 32E                                 |                                   | 100 NORTH                               | I                                                                          | 2,310 WEST                    | 32.3406              | 531°              | -103.663609°                       | LEA           |
| Unitize                                                                                                                                                                                                                                                                                                                                                      | d Area or Ar                                      | ea of Uniform I                        | nterest                             | Spacing                           | Unit Type □ Hori                        | izor                                                                       | ntal   Vertical               | Grour                | nd Floor El       | evation:                           |               |
| ,                                                                                                                                                                                                                                                                                                                                                            |                                                   |                                        |                                     |                                   |                                         |                                                                            |                               |                      |                   |                                    |               |
| OPERA                                                                                                                                                                                                                                                                                                                                                        | OPERATOR CERTIFICATIONS SURVEYOR CERTIFICATIONS   |                                        |                                     |                                   |                                         |                                                                            |                               |                      |                   |                                    |               |
| I hereby certify that the information contained herein is true and complete to the best of my knowledge and belief, and, if the well is a vertical or directional well, that this organization either owns a working interest or unleased mineral interest in the land including the proposed bottom hole location or has a right to drill this well at this |                                                   |                                        |                                     |                                   |                                         | I hereby certify that the well<br>surveys made by me or unde<br>my belief. |                               |                      |                   |                                    |               |
| location pursuant to a contract with an owner of a working interest or unleased mineral interest, or to a voluntary pooling agreement or a compulsory pooling order heretofore entered by the division.                                                                                                                                                      |                                                   |                                        |                                     |                                   |                                         |                                                                            |                               | /                    | Q PUL BOCK        | ( Car                              |               |
| in each i                                                                                                                                                                                                                                                                                                                                                    | of at least one tract (in the tar will be located | get pool or forma<br>or obtained a con | a working inter<br>tion) in which a | rest or unleas<br>ny part of the  | ed mineral interest<br>well's completed |                                                                            |                               |                      | <b>(</b> 3        | 23/82<br>23/82                     | ABU           |
| Shi                                                                                                                                                                                                                                                                                                                                                          | elly B                                            | owen                                   | 2/2                                 | 4/2025                            |                                         |                                                                            |                               |                      |                   | 02-20-2                            | 5/3/          |
| Signatur                                                                                                                                                                                                                                                                                                                                                     | e //                                              |                                        | Date                                |                                   |                                         | 1                                                                          | Signature and Seal of Profess | ional Surveyor       |                   | S/ONAL S                           | 30.           |

### NOTE:

- Distances referenced on plat to section lines are perpendicular.
- Basis of Bearings is a Transverse Mercator Projection with a Central Meridian of W103°53'00" (NAD 83)
- Colored areas within section lines represent Federal oil & gas leases.

= SURFACE HOLE LOCATION

♦ = KICK OFF POINT/LANDING POINT/FIRST TAKE POINT

• = LEASE PENETRATION POINT

O = LAST TAKE POINT/ BOTTOM HOLE LOCATION

▲ = SECTION CORNER LOCATED

△ = SECTION CORNER
 RE-ESTABLISHED.
 (Not Set on Ground.)

= DEDICATED ACREAGE

| NAD 83 (SURFACE HOLE LOCATION)                 |
|------------------------------------------------|
| Y 1 MYMY Y 2 2 2 2 1 2 1 2 2 2 2 2 2 2 2 2 2 2 |
| LATITUDE = 32°18'45.07" (32.312519°)           |
| LONGITUDE = -103°39'59.52" (-103.666533°)      |
| NAD 27 (SURFACE HOLE LOCATION)                 |
| LATITUDE = 32°18'44.63" (32.312396°)           |
| LONGITUDE = -103°39'57.78" (-103.666049°)      |
| STATE PLANE NAD 83 (N.M. EAST)                 |
| N: 478067.59' E: 747335.38'                    |
| STATE PLANE NAD 27 (N.M. EAST)                 |
| N: 478007.88' E: 706152.20'                    |

| NAD 83 (KOP/LP/FTP)                       |
|-------------------------------------------|
| LATITUDE = 32°18'43.89" (32.312192°)      |
| LONGITUDE = -103°39'48.93" (-103.663592°) |
| NAD 27 (KOP/LP/FTP)                       |
| LATITUDE = 32°18'43.45" (32.312069°)      |
| LONGITUDE = -103°39'47.19" (-103.663108°) |
| STATE PLANE NAD 83 (N.M. EAST)            |
| N: 477954.18' E: 748244.76'               |

STATE PLANE NAD 27 (N.M. EAST)

N: 477894.47' E: 707061.58'

| NAD 83 (LPP)                              |
|-------------------------------------------|
| LATITUDE = 32°19'35.17" (32.326435°)      |
| LONGITUDE = -103°39'48.96" (-103.663600°) |
| NAD 27 (LPP)                              |
| LATITUDE = 32°19'34.72" (32.326312°)      |
| LONGITUDE = -103°39'47.22" (-103.663116°) |
| STATE PLANE NAD 83 (N.M. EAST)            |
| N: 483135.80' E: 748209.85'               |
| STATE PLANE NAD 27 (N.M. EAST)            |

N: 483075.94' E: 707026.80'

| NAD 83 (LTP/BHL)                          |
|-------------------------------------------|
| LATITUDE = 32°20'26.27" (32.340631°)      |
| LONGITUDE = -103°39'48.99" (-103.663609°) |
| NAD 27 (LTP/BHL)                          |
| LATITUDE = 32°20'25.83" (32.340508°)      |
| LONGITUDE = -103°39'47.24" (-103.663123°) |
| STATE PLANE NAD 83 (N.M. EAST)            |
| N: 488300.25' E: 748175.04'               |
| STATE PLANE NAD 27 (N.M. EAST)            |
| N: 488240.25' E: 706992.14'               |