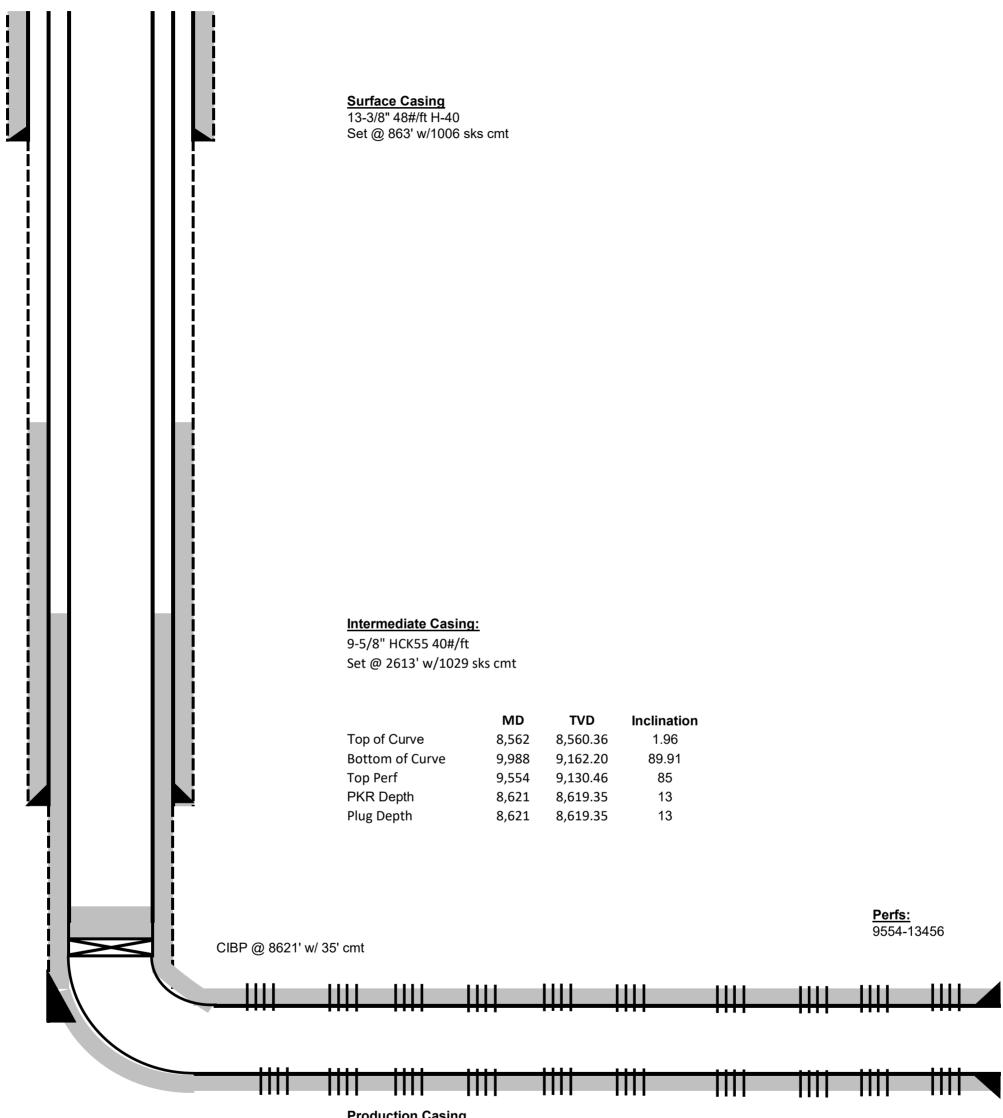

Procedure Description: CHEVRON USA, INC. REQUESTS THE FOLLOWING: The SD WE 14 FEDERAL P5 2H (30-025-42801) is being proposed for temporary abandonment due to attempted MIT testing in which we suspect tubing integrity issues. The well has had water influx that has caused unexpected loss of hydrocarbon production, and thus is classified as inactive as a result. We have attempted one well water shut off and are aiming to test another. If this is successful, then this well would be a candidate for water shut off. This wellbore is in our proposed permitting for gas reinjection but with tubing integrity concerns. A TA of this wellbore allows us to progress water shut off and gas reinjection on other wells while preserving this wellbore. Please see attached procedure and wellbores. Planned TA Procedure: Rig up pulling unit and prepare to pull out of hole with tbg. Rig up slickline and RIH with GR to ~8629'. RIH w/CIBP set @ 8629' w/slickline & top with 35' of class H cement with dump bailer Release slickline unit. Rig up pump truck and chart recorder and pressure test plug and cement as required by regulatory body Rig down and release slickline and pulling unit.

#### **NOI Attachments**

**Procedure Description** 

SALADO\_DRAW\_19\_26\_33\_FED\_COM\_2H\_NOI\_TA\_PKT\_20250221073503.pdf

eived by OCD: 3/3/2025 8:30:05 AM Well Name: SD WE 14 FEDERAL P 5

Well Location: T26S / R32E / SEC 14 /