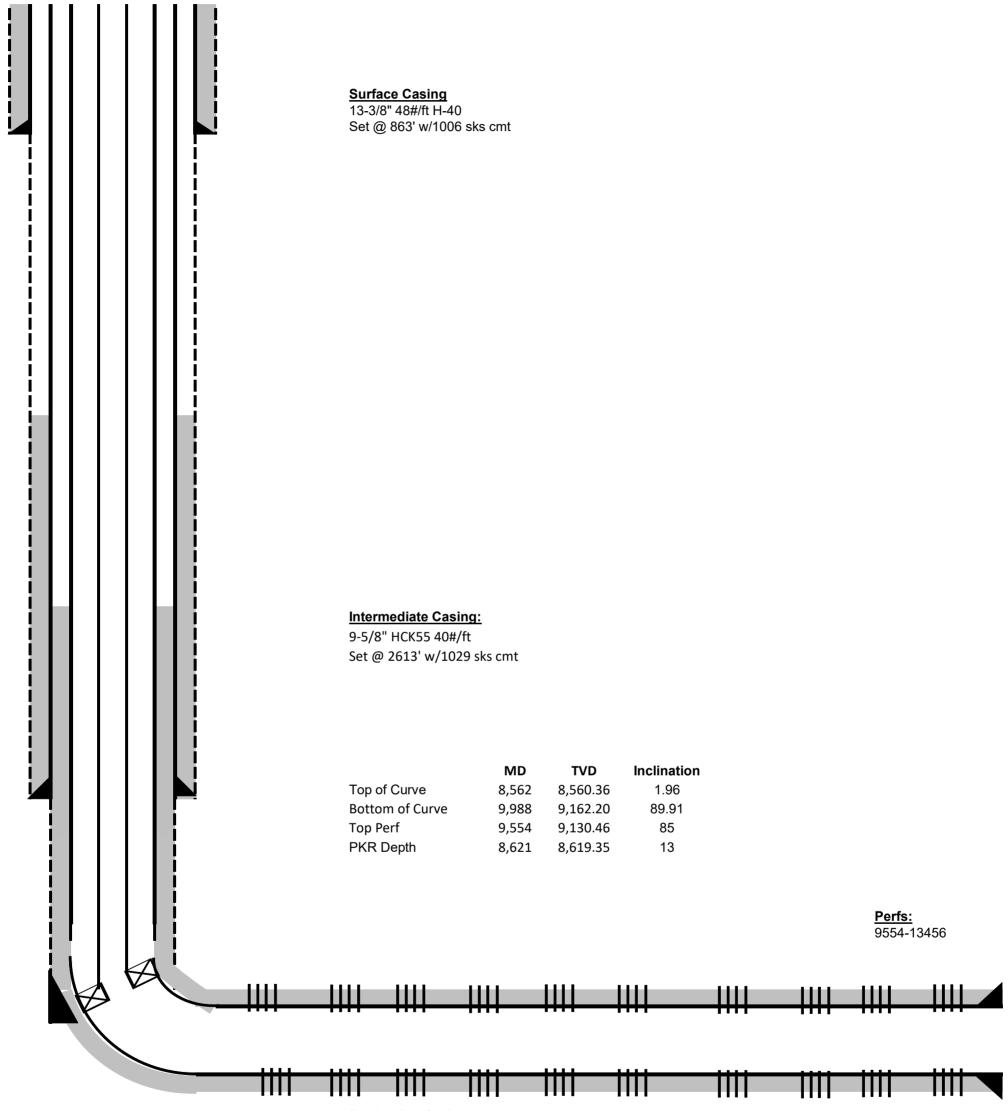

Procedure Description: CHEVRON USA, INC. REQUESTS THE FOLLOWING: The SD WE 14 FEDERAL P5 2H (30-025-42801) is being proposed for temporary abandonment due to attempted MIT testing in which we suspect tubing integrity issues. The well has had water influx that has caused unexpected loss of hydrocarbon production, and thus is classified as inactive as a result. We have attempted one well water shut off and are aiming to test another. If this is successful, then this well would be a candidate for water shut off. This wellbore is in our proposed permitting for gas reinjection but with tubing integrity concerns. A TA of this wellbore allows us to progress water shut off and gas reinjection on other wells while preserving this wellbore. Please see attached procedure and wellbores. Planned TA Procedure: Rig up pulling unit and prepare to pull out of hole with tbg. Rig up slickline and RIH with GR to ~8629'. RIH w/CIBP set @ 8629' w/slickline & top with 35' of class H cement with dump bailer Release slickline unit. Rig up pump truck and chart recorder and pressure test plug and cement as required by regulatory body Rig down and release slickline and pulling unit.

#### **NOI Attachments**

**Procedure Description** 

SALADO\_DRAW\_19\_26\_33\_FED\_COM\_2H\_NOI\_TA\_PKT\_20250221073503.pdf

eived by OCD: 3/3/2025 8:30:05 AM Well Name: SD WE 14 FEDERAL P 5

Well Location: T26S / R32E / SEC 14 /