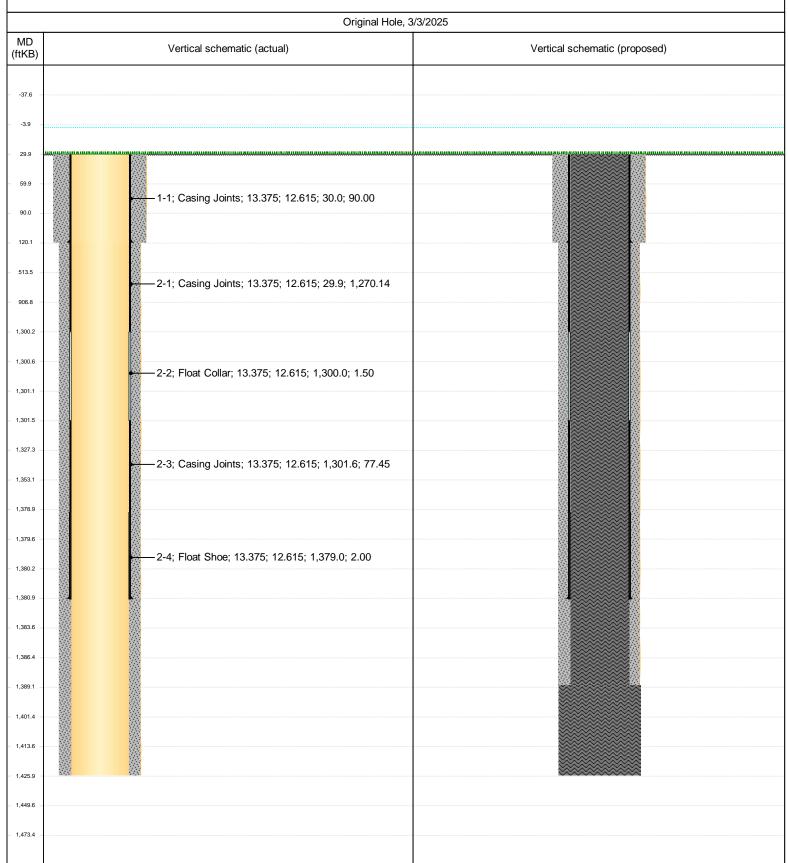

**Procedure Description:** Zia Hills Unit 2032 WC 754H has parted surface casing at +-700'. The well will be plugged by spotting 950 sx "C" cmt from 1,426' (TD) to surface. The wellhead will then be cutoff and the well will be capped with customary P&A marker.

#### **Procedure Description**

Zia\_Hills\_Unit\_2032\_WC\_754H\_Current\_and\_Proposed\_Schematic\_\_lf\_P\_A\_necessary\_\_20250310121616.pdf

eived by OCD: 3/31/2025 9:19:25 AM Well Name: ZIA HILLS UNIT 2032 WC

#### **Schematic - Current**