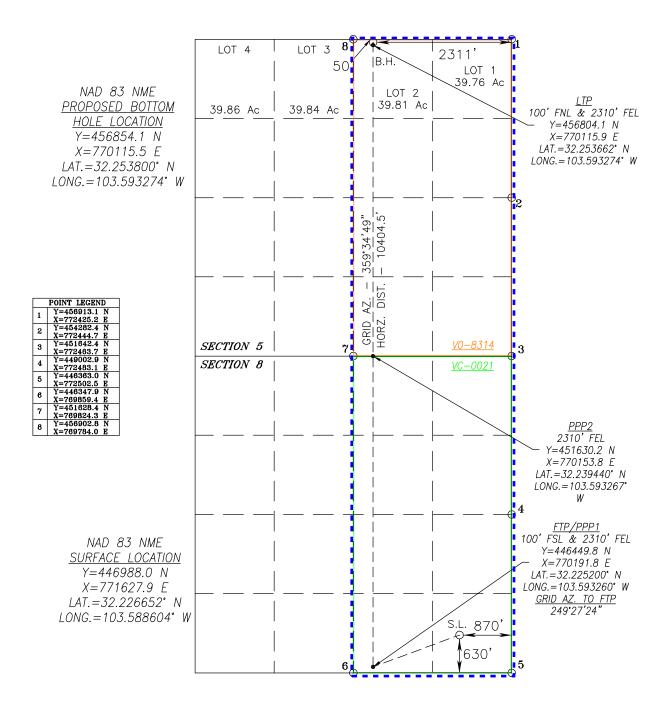

| Conditions | of Approval | (if any): |
|------------|-------------|-----------|
|            |             |           |

Received by OCD: 12/16/2024 10:35:56 AM

•

| <u>C-10</u>                                                                                        | 2                                                                                                                                                   |                                                                                                                                    | State of New<br>Energy, Minerals & Natura                                                                                           |                                                                                                                          |                                                                                                                            | al Resources Department                                                  |                | Revised July 9, 2024 |                          |                      |
|----------------------------------------------------------------------------------------------------|-----------------------------------------------------------------------------------------------------------------------------------------------------|------------------------------------------------------------------------------------------------------------------------------------|-------------------------------------------------------------------------------------------------------------------------------------|--------------------------------------------------------------------------------------------------------------------------|----------------------------------------------------------------------------------------------------------------------------|--------------------------------------------------------------------------|----------------|----------------------|--------------------------|----------------------|
|                                                                                                    | Electronicall<br>Permitting                                                                                                                         | У                                                                                                                                  | OIL CONSERVATION DIVISION                                                                                                           |                                                                                                                          |                                                                                                                            |                                                                          |                | 🔀 Initial Su         | bmittal                  |                      |
|                                                                                                    | 0                                                                                                                                                   |                                                                                                                                    |                                                                                                                                     |                                                                                                                          |                                                                                                                            | Submittal<br>Type:                                                       | □ Amendeo      | l Report             |                          |                      |
|                                                                                                    |                                                                                                                                                     |                                                                                                                                    |                                                                                                                                     |                                                                                                                          |                                                                                                                            |                                                                          |                | 51                   | □ As Drille              | d                    |
|                                                                                                    |                                                                                                                                                     |                                                                                                                                    |                                                                                                                                     |                                                                                                                          | WELL LOCA                                                                                                                  | TION INFORMATION                                                         |                |                      |                          |                      |
| API Nu                                                                                             |                                                                                                                                                     | 5-52369                                                                                                                            | Pool Code                                                                                                                           | 98135                                                                                                                    | 5                                                                                                                          | Pool Name<br>WC-025                                                      | G-09 S2        | 243310               | P: Upper                 | r Wolfcamp           |
| Property                                                                                           |                                                                                                                                                     |                                                                                                                                    | Property N                                                                                                                          | ame                                                                                                                      | ЕАТА                                                                                                                       | FAJITA STATE COM                                                         |                |                      | Well Numbe               |                      |
| OGRID                                                                                              | ) No.                                                                                                                                               |                                                                                                                                    | Operator N                                                                                                                          | ame                                                                                                                      | COG                                                                                                                        | PRODUCTION                                                               |                |                      | Ground Leve              | el Elevation         |
| Surface                                                                                            | 2179<br>• Owner: 🕅 S                                                                                                                                | <b>900</b><br>State □ Fee □                                                                                                        | <br>Tribal □ Feo                                                                                                                    | leral                                                                                                                    | 000                                                                                                                        | Mineral Owner: 🔀                                                         |                | □ Tribal □           |                          | 601.6'               |
|                                                                                                    | ~                                                                                                                                                   |                                                                                                                                    |                                                                                                                                     |                                                                                                                          |                                                                                                                            |                                                                          |                |                      |                          |                      |
| ГП                                                                                                 | Section                                                                                                                                             | Tarrahin                                                                                                                           | Danas                                                                                                                               | Lot                                                                                                                      | Sur<br>Ft. from N/S                                                                                                        | face Location<br>Ft. from E/W                                            | Latitude       |                      | an aitu da               | Country              |
| UL<br>P                                                                                            | 8                                                                                                                                                   | Township<br>24–S                                                                                                                   | Range<br>33–E                                                                                                                       |                                                                                                                          | 630 FSL                                                                                                                    | 870 FEL                                                                  | 32.2266        |                      | Longitude<br>03.588604°W | County<br><b>LEA</b> |
| Г                                                                                                  | 0                                                                                                                                                   | 24-5                                                                                                                               | 22-F                                                                                                                                |                                                                                                                          |                                                                                                                            | m Hole Location                                                          | 52.2200        | 52 N 1               | 03.300004 W              |                      |
| UL                                                                                                 | Section                                                                                                                                             | Township                                                                                                                           | Range                                                                                                                               | Lot                                                                                                                      | Ft. from N/S                                                                                                               | Ft. from E/W                                                             | Latitude       | I                    | Longitude                | County               |
| 2                                                                                                  | 5                                                                                                                                                   | 24-S                                                                                                                               | 33-E                                                                                                                                |                                                                                                                          | 50 FNL                                                                                                                     | 2310 FEL                                                                 | 32.2538        |                      | 03.593274°W              | LEA                  |
|                                                                                                    |                                                                                                                                                     |                                                                                                                                    |                                                                                                                                     |                                                                                                                          |                                                                                                                            |                                                                          |                |                      |                          |                      |
|                                                                                                    | ted Acres<br>39.47                                                                                                                                  | Infill or Defin                                                                                                                    | ing Well                                                                                                                            | _                                                                                                                        | Well API<br>25-52424                                                                                                       | Overlapping Spacing                                                      | Unit (Y/N)     | Consolidat           | tion Code                |                      |
| Order N                                                                                            | Numbers.                                                                                                                                            | 1                                                                                                                                  |                                                                                                                                     |                                                                                                                          |                                                                                                                            | Well setbacks are un                                                     | der Common     | Ownership:           | XYes □No                 |                      |
|                                                                                                    |                                                                                                                                                     |                                                                                                                                    |                                                                                                                                     |                                                                                                                          | Kick                                                                                                                       | Off Point (KOP)                                                          |                |                      |                          |                      |
| UL                                                                                                 | Section                                                                                                                                             | Township                                                                                                                           | Range                                                                                                                               | Lot                                                                                                                      | Ft. from N/S                                                                                                               | Ft. from E/W                                                             | Latitude       | I                    | Longitude                | County               |
| Р                                                                                                  | 8                                                                                                                                                   | 24-S                                                                                                                               | 33-E                                                                                                                                |                                                                                                                          | 630 FSL                                                                                                                    | 870 FEL                                                                  | 32.2266        | 52°N 1               | 03.588604°W              | LEA                  |
|                                                                                                    |                                                                                                                                                     |                                                                                                                                    |                                                                                                                                     |                                                                                                                          | First 7                                                                                                                    | Take Point (FTP)                                                         |                |                      |                          |                      |
| UL                                                                                                 | Section                                                                                                                                             | Township                                                                                                                           | Range                                                                                                                               | Lot                                                                                                                      | Ft. from N/S                                                                                                               | Ft. from E/W                                                             | Latitude       | I                    | Longitude                | County               |
| 0                                                                                                  | 8                                                                                                                                                   | 24-S                                                                                                                               | 33 <b>-</b> E                                                                                                                       |                                                                                                                          | 100 FSL                                                                                                                    | 2310 FEL                                                                 | 32.2252        | 00°N 1               | 03.593260°W              | LEA                  |
|                                                                                                    |                                                                                                                                                     |                                                                                                                                    |                                                                                                                                     |                                                                                                                          |                                                                                                                            | Take Point (LTP)                                                         | 1              |                      |                          |                      |
| UL                                                                                                 | Section                                                                                                                                             | Township                                                                                                                           | Range                                                                                                                               | Lot                                                                                                                      | Ft. from N/S                                                                                                               | Ft. from E/W                                                             | Latitude       | I                    | Longitude                | County               |
| 2                                                                                                  | 5                                                                                                                                                   | 24-S                                                                                                                               | 33-E                                                                                                                                |                                                                                                                          | 100 FNL                                                                                                                    | 2310 FEL                                                                 | 32.2536        | 62°N 1               | 03.593274°W              | LEA                  |
| Unitiga                                                                                            | d Anao on Ar                                                                                                                                        | rea of Uniform li                                                                                                                  | atorrat                                                                                                                             |                                                                                                                          |                                                                                                                            | · · · · · · · · · · · ·                                                  | Crow           | nd Floor Ele         | vation                   |                      |
| Unitize                                                                                            |                                                                                                                                                     |                                                                                                                                    | nerest                                                                                                                              | Spacing                                                                                                                  | Unit Type 🔀 Hor                                                                                                            | izontal 🗆 Vertical                                                       | Giù            |                      | 3601.                    | 6'                   |
|                                                                                                    | -                                                                                                                                                   |                                                                                                                                    |                                                                                                                                     |                                                                                                                          |                                                                                                                            |                                                                          |                |                      |                          |                      |
| OPERA                                                                                              | ATOR CERT                                                                                                                                           | IFICATIONS                                                                                                                         |                                                                                                                                     |                                                                                                                          |                                                                                                                            | SURVEYOR CERTIFIC                                                        | CATIONS        |                      |                          |                      |
| my know<br>organiza<br>including<br>location<br>interest,<br>entered l<br>If this wa<br>consent of | eledge and beli<br>ation either ow<br>g the proposea<br>pursuant to a<br>or to a volunta<br>by the division.<br>ell is a horizon<br>of at least one | ef, and, if the well<br>ns a working inter<br>bottom hole locat<br>contract with an o<br>ary pooling agreen<br>tal well, 1 further | is a vertical or<br>est or unleasea<br>ion or has a rig<br>wner of a work<br>nent or a comp<br>certify that this<br>ca working inte | directional w<br>mineral inter<br>ght to drill thi,<br>ing interest o<br>ulsory pooling<br>organization<br>rest or unlea | rest in the land<br>s well at this<br>r unleased mineral<br>g order heretofore<br>has received the<br>sed mineral interest | I hereby certify that the w<br>surveys made be me or un<br>of my belief. |                |                      | t the same is true t     |                      |
|                                                                                                    |                                                                                                                                                     | or obtained a con                                                                                                                  |                                                                                                                                     |                                                                                                                          |                                                                                                                            | Chad Hard                                                                | ww             | 12/3/2               |                          | SSIONALSUM           |
| Signatur                                                                                           |                                                                                                                                                     | e Reye                                                                                                                             | Date                                                                                                                                | 12/16/2                                                                                                                  | 2024                                                                                                                       | Signature and Seal of Profess                                            | sional Suveyor |                      |                          |                      |
| Printed 1                                                                                          | Name Ma                                                                                                                                             | e Reye                                                                                                                             | S                                                                                                                                   |                                                                                                                          |                                                                                                                            | Certificate Number                                                       | Date of Surve  | •                    |                          |                      |
|                                                                                                    |                                                                                                                                                     |                                                                                                                                    |                                                                                                                                     | 17777                                                                                                                    |                                                                                                                            | AUGU                                                                     | ST 9, 2023     | 3                    |                          |                      |
| Email Ac                                                                                           | ddress may                                                                                                                                          | rte.x.reye                                                                                                                         | s@con                                                                                                                               | ocophi                                                                                                                   | llips.com                                                                                                                  |                                                                          | W.O.#24-7      | 1225 DR              | AWN BY: JH               | PAGE 1 OF 2          |
|                                                                                                    | Note: No a                                                                                                                                          | llowable will be                                                                                                                   | e assigned to                                                                                                                       | this complet                                                                                                             | tion until all inter                                                                                                       | ests have been consolidated                                              | or a non-stan  | dard unit ha         | as been approved         | d by the divsion.    |

## **Received by OCD: 12/16/2024 10:35:56 AM** ACREAGE DEDICATION PLATS

This grid represents a standard section. You may superimpose a non-standard section, or larger area, over this grid. Operators must outline the dedicated acreage in a red box, clearly show the well surface location and bottom hole location, if it is directionally drilled, with the dimensions from the section lines in the cardinal directions. If this is a horizontal wellbore show on this plat the location of the First Take Point and Last Take Point, and the point within the Completed interval (other than the First Take Point or Last Take Point) that is closest to any outer boundary of the tract.