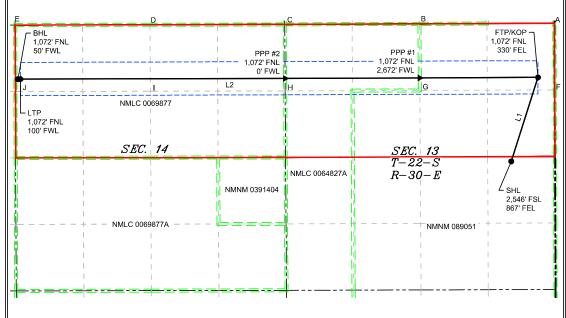

### **Location of Well**

0. SHL: NESE / 2546 FSL / 867 FEL / TWSP: 22S / RANGE: 30E / SECTION: 13 / LAT: 32.391847 / LONG: -103.828392 ( TVD: 0 feet, MD: 0 feet ) PPP: NENW / 328 FNL / 2674 FWL / TWSP: 22S / RANGE: 30E / SECTION: 13 / LAT: 32.398474 / LONG: -103.834248 ( TVD: 10446 feet, MD: 13900 feet ) PPP: NENE / 1072 FNL / 330 FEL / TWSP: 22S / RANGE: 30E / SECTION: 13 / LAT: 32.396427 / LONG: -103.82665 ( TVD: 10463 feet, MD: 11300 feet ) BHL: NWNW / 1072 FNL / 50 FWL / TWSP: 22S / RANGE: 30E / SECTION: 14 / LAT: 32.396464 / LONG: -103.860076 ( TVD: 10888 feet, MD: 21165 feet )