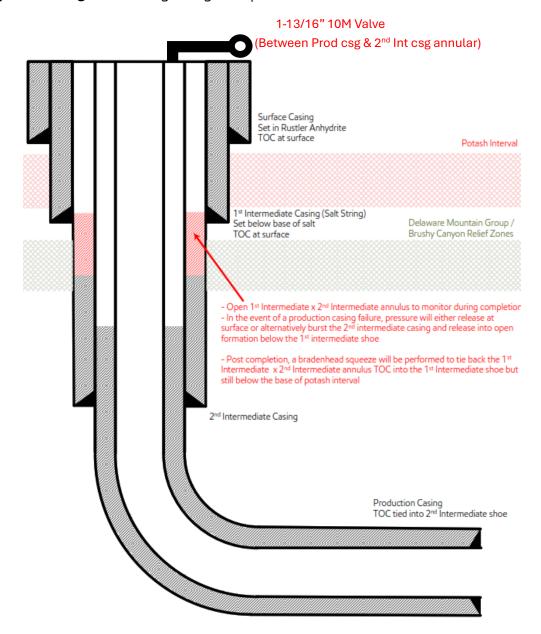

1. Casing design to be changed from the "4-String Design – Engineered Weak Point" (FIGURE F) to the "4-String Design – Open 1st INT x 2nd INT Annulus" (FIGURE D). An open annulus will be utilized and monitored during completions operations.

Post completion, bradenhead squeeze will be performed to tie back the 1<sup>st</sup> intermediate x 2<sup>nd</sup> intermediate annulus. TOC will be placed into the 1<sup>st</sup> intermediate shoe but still below the base of Potash interval.

# New Proposed Design: 4 – String Design – Open 1st Int X 2nd Int Annulus (ICP 2 below relief zone)

[Figure D] 4 String - Uncemented annulus between 1st and 2nd intermediate casing strings

#### Update May 2024:

XTO is aware of the R-111-Q update and will comply with these requirements including (but not limited to):

- 1) Alignment with KPLA requirements per schematic above, leaving open annulus open for pressure monitoring during frac and utilizing new casing that meets API standards.
- 2) Contingency plans in place to divert fluids away from salt interval in event of production casing failure.
- 3) Intermediate 2 bradenhead squeeze to be completed within 180 days to tieback TOC to salt string at least 500ft but with top below Marker Bed 126.
- 4) Production cement to be tied back no less than 500ft inside previous casing shoe.