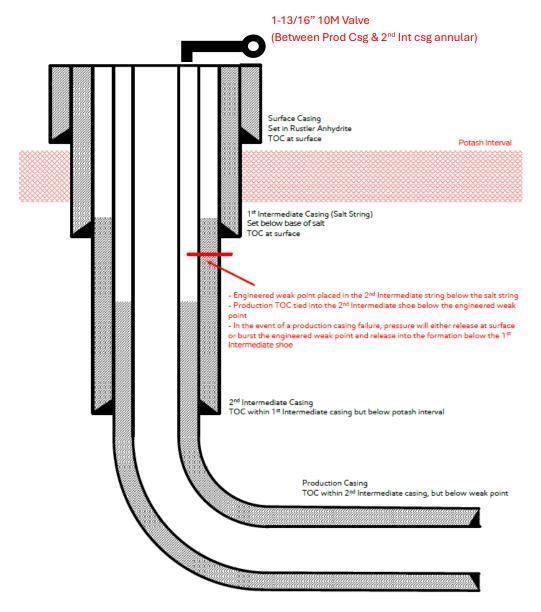

1. Casing design to be changed from the "4-String Design – Engineered Weak Point" (FIGURE F) to the "4-String Design – Open 1st INT x 2nd INT Annulus" (FIGURE D). An open annulus will be utilized and monitored during completions operations.

# **Previous Design:** 4-String Design – Engineered Weak Point

[Figure F] 4 String - 2<sup>nd</sup> Intermediate casing engineered weak point

#### Update May 2024:

XTO is aware of R-111-Q update and will comply with these requirements including (but not limited to):

- 1) Alignment with KPLA requirements per schematic per schematic below, with engineering weak point casing design and utilizing new casing that meets API standards.
- 2) Contingency plans in place to divert fluids away from salt interval in event of production casing failure.
- 3) Intermediate 2 casing will consist of a primary cement job with TOC at the top of the Brushy Canyon formation within the Delaware Mountain Group.
  - a. Bradenhead squeeze to be completed after primary cement job to tie back TOC to intermediate 1 "Salt string" at least 500' but with top below Marker Bed 126 "Potash Interval".
- 4) Production cement to be tied back no less than 500' inside previous casing shoe (intermediate 2 casing) and below the engineered weak point.