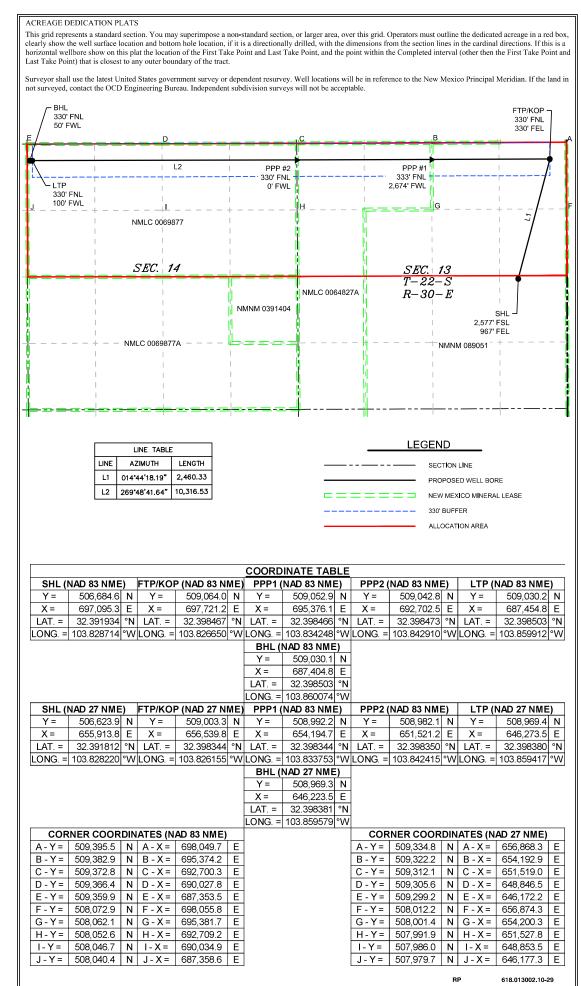

#### **Location of Well**

0. SHL: NESE / 2577 FSL / 967 FEL / TWSP: 22S / RANGE: 30E / SECTION: 13 / LAT: 32.391934 / LONG: -103.828714 ( TVD: 0 feet, MD: 0 feet )
PPP: NWNE / 328 FNL / 2674 FWL / TWSP: 22S / RANGE: 30E / SECTION: 13 / LAT: 32.398474 / LONG: -103.834248 ( TVD: 9767 feet, MD: 13300 feet )
PPP: NENE / 330 FNL / 330 FEL / TWSP: 22S / RANGE: 30E / SECTION: 13 / LAT: 32.398467 / LONG: -103.82665 ( TVD: 9788 feet, MD: 10600 feet )
BHL: NWNW / 330 FNL / 50 FWL / TWSP: 22S / RANGE: 30E / SECTION: 14 / LAT: 32.398503 / LONG: -103.860074 ( TVD: 9753 feet, MD: 20447 feet )

| C-10                                                                                                                                                                                                                                                                                                           | 2<br>electronicall                                                                                                                    | v                                                                                                                                      |                                                                                                                 |                                                                                     |                 | ew Mexico<br>ral Resources Departmen<br>ION DIVISION | t                                  | Revised July, 09 202- |                        |                  |  |
|----------------------------------------------------------------------------------------------------------------------------------------------------------------------------------------------------------------------------------------------------------------------------------------------------------------|---------------------------------------------------------------------------------------------------------------------------------------|----------------------------------------------------------------------------------------------------------------------------------------|-----------------------------------------------------------------------------------------------------------------|-------------------------------------------------------------------------------------|-----------------|------------------------------------------------------|------------------------------------|-----------------------|------------------------|------------------|--|
|                                                                                                                                                                                                                                                                                                                | D Permitting                                                                                                                          |                                                                                                                                        |                                                                                                                 |                                                                                     |                 |                                                      |                                    | -                     | ☐Initial Sub           | mittal           |  |
|                                                                                                                                                                                                                                                                                                                |                                                                                                                                       |                                                                                                                                        |                                                                                                                 |                                                                                     |                 |                                                      |                                    | Submita               | bmital Manandad Report |                  |  |
|                                                                                                                                                                                                                                                                                                                |                                                                                                                                       |                                                                                                                                        |                                                                                                                 |                                                                                     |                 |                                                      |                                    | Type:                 | ☐ As Drilled           | •                |  |
|                                                                                                                                                                                                                                                                                                                |                                                                                                                                       |                                                                                                                                        |                                                                                                                 |                                                                                     | WELLLOC         | ATION INCODMATION                                    |                                    |                       |                        |                  |  |
| API Nu                                                                                                                                                                                                                                                                                                         | mber                                                                                                                                  |                                                                                                                                        | Pool Code                                                                                                       |                                                                                     | WELL LOCA       | Pool Name                                            |                                    |                       |                        |                  |  |
|                                                                                                                                                                                                                                                                                                                | 30-01                                                                                                                                 | 5-                                                                                                                                     | , n                                                                                                             | 40295                                                                               | 5               | LO                                                   | S MEDAN                            | OS, BOI               | NE SPRING              |                  |  |
| Property                                                                                                                                                                                                                                                                                                       | y Code                                                                                                                                |                                                                                                                                        | Property N                                                                                                      |                                                                                     | AMES RAN        | CH UNIT APACHI                                       | CH UNIT APACHE                     |                       |                        | Well Number 701H |  |
| OGRID                                                                                                                                                                                                                                                                                                          | OGRID No. (                                                                                                                           |                                                                                                                                        | Operator Name  XTO PERMIA                                                                                       |                                                                                     |                 | IAN OPERATING, LLC. Ground Level Elevation 3,348'    |                                    |                       |                        |                  |  |
| Surface                                                                                                                                                                                                                                                                                                        | Owner: 🗆 S                                                                                                                            | State □Fee □                                                                                                                           | Tribal ⊠Fe                                                                                                      | deral                                                                               |                 | Mineral Owner:                                       | State Fee                          | □Tribal 🏻             | <b>▼</b> Federal       |                  |  |
|                                                                                                                                                                                                                                                                                                                |                                                                                                                                       |                                                                                                                                        |                                                                                                                 |                                                                                     | S               |                                                      |                                    |                       |                        |                  |  |
| UL                                                                                                                                                                                                                                                                                                             | Section                                                                                                                               | Township                                                                                                                               | Range                                                                                                           | Lot                                                                                 | Ft. from N/S    | Ft. from E/W                                         | Latitude                           |                       | Longitude              | County           |  |
| ı                                                                                                                                                                                                                                                                                                              | 13                                                                                                                                    | 228                                                                                                                                    | 30E                                                                                                             |                                                                                     | 2,577 FSI       | _ 967 FEL                                            | 32.391                             | 934                   | -103.828714            | EDDY             |  |
|                                                                                                                                                                                                                                                                                                                |                                                                                                                                       |                                                                                                                                        |                                                                                                                 |                                                                                     | Rette           | m Hole Location                                      |                                    |                       |                        |                  |  |
| UL                                                                                                                                                                                                                                                                                                             | Section                                                                                                                               | Township                                                                                                                               | Range                                                                                                           | Lot                                                                                 | Ft. from N/S    | Ft. from E/W                                         | Latitude                           |                       | Longitude              | County           |  |
| D                                                                                                                                                                                                                                                                                                              | 14                                                                                                                                    | 228                                                                                                                                    | 30E                                                                                                             |                                                                                     | 330 FNL         | 50 FWL                                               | 32.398                             | 503                   | -103.860074            | EDDY             |  |
|                                                                                                                                                                                                                                                                                                                |                                                                                                                                       |                                                                                                                                        |                                                                                                                 |                                                                                     |                 |                                                      |                                    |                       |                        |                  |  |
| Dedicat                                                                                                                                                                                                                                                                                                        | ed Acres                                                                                                                              | Infill or Defi                                                                                                                         | ning Well                                                                                                       | Defining                                                                            | Well API        | Overlapping Spacing                                  | Unit (Y/N)                         | Consolid              | ation Code             |                  |  |
| 64                                                                                                                                                                                                                                                                                                             | 10.00                                                                                                                                 | INI                                                                                                                                    | FILL                                                                                                            |                                                                                     |                 | Y                                                    |                                    |                       | U                      |                  |  |
| Order N                                                                                                                                                                                                                                                                                                        | Jumbers.                                                                                                                              | 1                                                                                                                                      | R-279-C                                                                                                         |                                                                                     |                 | Well Setbacks are und                                | ler Common C                       | wnership:             | ĭ Yes □ No             |                  |  |
|                                                                                                                                                                                                                                                                                                                |                                                                                                                                       |                                                                                                                                        |                                                                                                                 |                                                                                     | Kiek            | Off Point (KOP)                                      |                                    |                       |                        |                  |  |
| UL                                                                                                                                                                                                                                                                                                             | Section                                                                                                                               | Township                                                                                                                               | Range                                                                                                           | Lot                                                                                 | Ft. from N/S    | Ft. from E/W                                         | Latitude                           |                       | Longitude              | County           |  |
| Α                                                                                                                                                                                                                                                                                                              | 13                                                                                                                                    | 228                                                                                                                                    | 30E                                                                                                             |                                                                                     | 330 FNL         | 330 FEL                                              | 32.398                             | 3467                  | -103.826650            | EDDY             |  |
|                                                                                                                                                                                                                                                                                                                |                                                                                                                                       |                                                                                                                                        |                                                                                                                 |                                                                                     | First           | <br>                                                 |                                    |                       |                        |                  |  |
| UL                                                                                                                                                                                                                                                                                                             | Section                                                                                                                               | Township                                                                                                                               | Range                                                                                                           | Lot                                                                                 | Ft. from N/S    | Ft. from E/W                                         | Latitude                           |                       | Longitude              | County           |  |
| Α                                                                                                                                                                                                                                                                                                              | 13                                                                                                                                    | 228                                                                                                                                    | 30E                                                                                                             |                                                                                     | 330 FNL         | 330 FEL                                              | 32.398                             | 3467                  | -103.826650            | EDDY             |  |
|                                                                                                                                                                                                                                                                                                                | '                                                                                                                                     |                                                                                                                                        |                                                                                                                 |                                                                                     | Last            | Γake Point (LTP)                                     |                                    |                       |                        |                  |  |
| UL                                                                                                                                                                                                                                                                                                             | Section                                                                                                                               | Township                                                                                                                               | Range                                                                                                           | Lot                                                                                 | Ft. from N/S    | Ft. from E/W                                         | Latitude                           |                       | Longitude              | County           |  |
| D                                                                                                                                                                                                                                                                                                              | 14                                                                                                                                    | 228                                                                                                                                    | 30E                                                                                                             |                                                                                     | 330 FNL         | 100 FWL                                              | 32.398                             | 3503                  | -103.859912            | EDDY             |  |
|                                                                                                                                                                                                                                                                                                                |                                                                                                                                       |                                                                                                                                        |                                                                                                                 |                                                                                     |                 |                                                      |                                    |                       |                        |                  |  |
| Unitize                                                                                                                                                                                                                                                                                                        | d Area of Are<br>NMN                                                                                                                  | ea of Interest<br><b>M-070965X</b>                                                                                                     |                                                                                                                 | Spacing Ur                                                                          | nit Type: 🛮 Hor | izontal                                              | Grou                               | nd Elevatio           | n<br>3,348'            |                  |  |
|                                                                                                                                                                                                                                                                                                                |                                                                                                                                       |                                                                                                                                        |                                                                                                                 |                                                                                     |                 |                                                      |                                    |                       |                        |                  |  |
| I hereby<br>best of r<br>that this<br>in the la<br>at this l-<br>unlease<br>pooling<br>If this w                                                                                                                                                                                                               | w certify that<br>my knowledg<br>s organization<br>and including<br>ocation purst<br>d mineral int<br>order of her<br>well is a horiz | e and belief, and<br>n either owns a<br>the proposed b<br>iant to a contra<br>erest, or a volu<br>etofore entered<br>ontal well, I fur | d, if the well is working intere ottom hole loc ct with an own tary pooling to by the division ther certify the | vertical or d est or unlease ation or has eer of a work agreement or t tthis organi | a compulsory    |                                                      | vell location si<br>ne or under my |                       |                        |                  |  |
| received the consent of at least one lessee or owner of a working interest or unleased mineral interest in each tract (in the target pool or information) in which any part of the well's completed interval will be located or obtained a compulsory pooling order from the division.  Linivas Nawun 1/3/2025 |                                                                                                                                       |                                                                                                                                        |                                                                                                                 | TO 23786 CONAL SURILLY                                                              |                 |                                                      |                                    |                       |                        |                  |  |
|                                                                                                                                                                                                                                                                                                                |                                                                                                                                       |                                                                                                                                        | Date                                                                                                            | 1/3/202                                                                             | <b>5</b>        | Signature and Seed of B                              | Massional S.                       |                       |                        |                  |  |
| Signatu:                                                                                                                                                                                                                                                                                                       |                                                                                                                                       | ıveen Lagh                                                                                                                             |                                                                                                                 |                                                                                     |                 | Signature and Seal of Pro                            |                                    | суог                  | 40/0/000               |                  |  |
| Printed                                                                                                                                                                                                                                                                                                        |                                                                                                                                       | aghuvarap                                                                                                                              | u@exxon                                                                                                         | nobil cor                                                                           | n               | Certificate Number                                   |                                    | f Survey              | 12/9/2024              |                  |  |
| Email A                                                                                                                                                                                                                                                                                                        |                                                                                                                                       | griuvai ap                                                                                                                             | - WCVVOIII                                                                                                      |                                                                                     |                 | -                                                    |                                    |                       |                        |                  |  |
|                                                                                                                                                                                                                                                                                                                |                                                                                                                                       |                                                                                                                                        |                                                                                                                 |                                                                                     |                 | 1                                                    |                                    |                       |                        |                  |  |