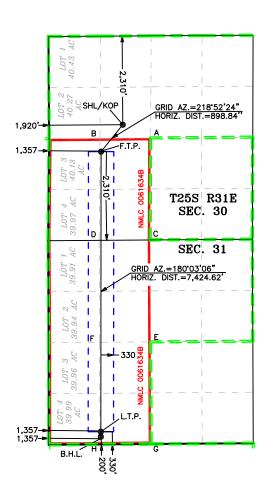

#### **Location of Well**

 $0. \ SHL: SENW / 2310 \ FNL / 1920 \ FWL / TWSP: 25S / RANGE: 31E / SECTION: 30 / LAT: 32.102181 / LONG: -103.81982 (TVD: 0 feet, MD: 0 feet) \\ PPP: \ NESW / 2310 \ FSL / 1357 \ FWL / TWSP: 25S / RANGE: 31E / SECTION: 30 / LAT: 32.100265 / LONG: -103.821652 (TVD: 12539 feet, MD: 12896 feet) \\ BHL: \ SESW / 200 \ FSL / 1357 \ FWL / TWSP: 25S / RANGE: 31E / SECTION: 31 / LAT: 32.079856 / LONG: -103.821788 (TVD: 12539 feet, MD: 20321 feet) \\ RANGE: \ TVD: \ TVD$ 

#### ACREAGE DEDICATION PLATS

This grid represents a standard section. You may superimpose a non-standard section, or a larger area, over this grid. Operators must outline the dedicated acreage in a red box, clearly show the well surface location and bottom hole location, if it is directionally drilled, with the dimensions from the section lines in the cardinal directions. If this is a horizontal wellbore show on this plat the location of the First Take Point and Last Take Point, and the point within the Completed interval (other than the First Take Point or Last Take Point) that is the closest to any outer boundary of the tract.

Surveyors shall use the latest United States government survey or dependent resurvey. Well locations will be in reference to the New Mexico Principal Meridian. If the land is not surveyed, contact the OCD Engineering Bureau. Independent subdivision surveys will not be acceptable.