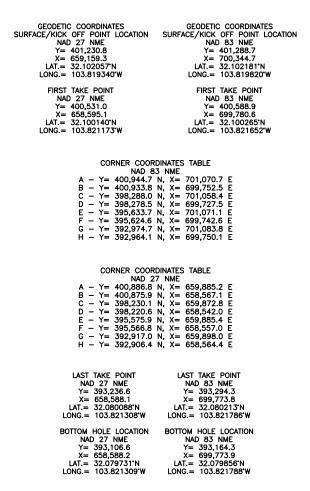

#### **Location of Well**

 $0. \ SHL: SENW / 2310 \ FNL / 1920 \ FWL / TWSP: 25S / RANGE: 31E / SECTION: 30 / LAT: 32.102181 / LONG: -103.81982 (TVD: 0 feet, MD: 0 feet) \\ PPP: \ NESW / 2310 \ FSL / 1357 \ FWL / TWSP: 25S / RANGE: 31E / SECTION: 30 / LAT: 32.100265 / LONG: -103.821652 (TVD: 12539 feet, MD: 12896 feet) \\ BHL: \ SESW / 200 \ FSL / 1357 \ FWL / TWSP: 25S / RANGE: 31E / SECTION: 31 / LAT: 32.079856 / LONG: -103.821788 (TVD: 12539 feet, MD: 20321 feet) \\ RANGE: \ TVD: \ TVD$ 

| <u>C-10</u>                                                                            | 02                                                                        |                  | State of New Mexico                                                               |                                                                 |                                                          |                                                                                                                                                                                                                       |                                                   |                      | Revised July 9, 2024 |                       |  |
|----------------------------------------------------------------------------------------|---------------------------------------------------------------------------|------------------|-----------------------------------------------------------------------------------|-----------------------------------------------------------------|----------------------------------------------------------|-----------------------------------------------------------------------------------------------------------------------------------------------------------------------------------------------------------------------|---------------------------------------------------|----------------------|----------------------|-----------------------|--|
| Submit E                                                                               | lectronically                                                             |                  | Energy, Minerals & Natural Resources Department OIL CONSERVATION DIVISION         |                                                                 |                                                          |                                                                                                                                                                                                                       |                                                   |                      |                      | Initial Submittal     |  |
| Via OCD                                                                                | Permitting                                                                |                  |                                                                                   | OIL CONSERVATION DIVISION                                       |                                                          |                                                                                                                                                                                                                       | Submit                                            | ttal D               | Amended Report       |                       |  |
|                                                                                        |                                                                           |                  |                                                                                   |                                                                 |                                                          |                                                                                                                                                                                                                       |                                                   | Type:                |                      | As Drilled            |  |
|                                                                                        |                                                                           |                  |                                                                                   |                                                                 |                                                          |                                                                                                                                                                                                                       |                                                   |                      |                      |                       |  |
|                                                                                        |                                                                           |                  |                                                                                   |                                                                 | WELL LOCATION                                            | INFORMATION                                                                                                                                                                                                           |                                                   |                      |                      |                       |  |
| API Nı                                                                                 |                                                                           |                  | Pool Code                                                                         |                                                                 | Pool Nam                                                 |                                                                                                                                                                                                                       |                                                   |                      |                      |                       |  |
| -                                                                                      | 015-46934                                                                 |                  | 98220                                                                             |                                                                 | PUF                                                      | RPLE SAGE; WOLFC                                                                                                                                                                                                      | CAMP (GAS)                                        |                      | Wall                 | Number                |  |
| _                                                                                      | Property Code 327328 Property Name POKER LAKE UNIT 30 BS Well Number 163H |                  |                                                                                   |                                                                 |                                                          |                                                                                                                                                                                                                       |                                                   |                      |                      |                       |  |
| ORGII<br>3730                                                                          |                                                                           |                  | Operator Name                                                                     | хто                                                             | PERMIAN OPERATIN                                         | IG, LLC.                                                                                                                                                                                                              |                                                   |                      | Grour<br>3,38        | nd Level Elevation    |  |
|                                                                                        |                                                                           | State D E        | ee 🗌 Tribal 🗌                                                                     | Fadaral                                                         |                                                          | Mineral Owner:                                                                                                                                                                                                        | State Fee Trib                                    | al 🗆 Fac             |                      | 31                    |  |
| Surrace                                                                                | Owner.                                                                    | State F          | ee [ ] Iribai [                                                                   | rederai                                                         |                                                          |                                                                                                                                                                                                                       | State Fee 1110                                    | aı 🔝 rec             | ierai                |                       |  |
| * * * *                                                                                |                                                                           | T                | - P                                                                               | Ι                                                               | Г                                                        | Location                                                                                                                                                                                                              | T 1                                               |                      |                      | G .                   |  |
| UL<br>F                                                                                | Section<br>30                                                             | Township 25 S    | p Range<br>31 E                                                                   | Lot                                                             | Ft. from N/S<br>2,310' FNL                               | Ft. from E/W<br>1,920' FWL                                                                                                                                                                                            | Latitude I 32.102181                              | ongitude.<br>-103.81 | 9820                 | County<br>EDDY        |  |
|                                                                                        |                                                                           |                  |                                                                                   |                                                                 | Bottom Ho                                                | ole Location                                                                                                                                                                                                          |                                                   |                      |                      |                       |  |
| UL                                                                                     | Section                                                                   | Township<br>25 S | P Range<br>31 E                                                                   | Lot                                                             | Ft. from N/S                                             | Ft. from E/W                                                                                                                                                                                                          | Latitude I 32.079856                              | ongitude             | 1799                 | County<br>EDDY        |  |
| N                                                                                      | 31                                                                        | 20.5             | 31 E                                                                              |                                                                 | 200' FSL                                                 | 1,357' FWL                                                                                                                                                                                                            | 32.07 9000                                        | -103.02              | 1100                 | LDDT                  |  |
| Dedica                                                                                 | ted Acres                                                                 | Infill or De     | efining Well                                                                      | Definir                                                         | ng Well API                                              | Overlapping Spacing U                                                                                                                                                                                                 | Unit (Y/N) Consolid                               | ation Cod            | e                    |                       |  |
| 479.                                                                                   | .90                                                                       | DEFI             | NING                                                                              |                                                                 |                                                          | N                                                                                                                                                                                                                     | U                                                 |                      |                      |                       |  |
| Order l                                                                                | Numbers.                                                                  |                  |                                                                                   |                                                                 |                                                          | Well setbacks are unde                                                                                                                                                                                                | r Common Ownership:                               | ⊠ Yes                | □ No                 |                       |  |
|                                                                                        |                                                                           |                  |                                                                                   |                                                                 | TT. 4 G 00                                               |                                                                                                                                                                                                                       |                                                   |                      |                      |                       |  |
| UL                                                                                     | Section                                                                   | Township         | p Range                                                                           | Lot                                                             | Ft. from N/S                                             | Point (KOP)  Ft. from E/W                                                                                                                                                                                             | Latitude I                                        | _ongitude            |                      | County                |  |
| F                                                                                      | 30                                                                        | 25 S             | 31 E                                                                              | Lot                                                             | 2,310' FNL                                               | 1,920' FWL                                                                                                                                                                                                            | 32.102181                                         | -103.81              | 9820                 | EDDY                  |  |
|                                                                                        |                                                                           |                  |                                                                                   |                                                                 |                                                          | Point (FTP)                                                                                                                                                                                                           |                                                   |                      |                      |                       |  |
| UL<br>K                                                                                | Section<br>30                                                             | Township 25 S    | P Range                                                                           | Lot                                                             | Ft. from N/S<br>2.310' FSL                               | Ft. from E/W<br>1,357' FWL                                                                                                                                                                                            | Latitude I 32.100265                              | ongitude -103.82     | 1652                 | County<br>EDDY        |  |
|                                                                                        |                                                                           |                  |                                                                                   |                                                                 | Last Take                                                | Point (LTP)                                                                                                                                                                                                           |                                                   |                      |                      |                       |  |
| UL                                                                                     | Section                                                                   | Township         | .   .                                                                             | Lot                                                             | Ft. from N/S                                             | Ft. from E/W                                                                                                                                                                                                          |                                                   | ongitude             | .=                   | County                |  |
| N                                                                                      | 31                                                                        | 25 S             | 31 E                                                                              |                                                                 | 330' FSL                                                 | 1,357' FWL                                                                                                                                                                                                            | 32.080213                                         | -103.82              | 1786                 | EDDY                  |  |
|                                                                                        |                                                                           |                  |                                                                                   |                                                                 |                                                          |                                                                                                                                                                                                                       |                                                   |                      |                      |                       |  |
| Unitize                                                                                | ed Area or Are                                                            | ea of Uniform    | m Interest<br>071016X                                                             | Spacin                                                          | ig Unit Type 🔀 Horizon                                   | ntal 🗌 Vertical Ground Floor Elevation: 3,381'                                                                                                                                                                        |                                                   |                      |                      | 1'                    |  |
|                                                                                        |                                                                           |                  |                                                                                   |                                                                 |                                                          |                                                                                                                                                                                                                       |                                                   |                      |                      |                       |  |
|                                                                                        |                                                                           |                  |                                                                                   |                                                                 |                                                          |                                                                                                                                                                                                                       |                                                   |                      |                      |                       |  |
| OPE:                                                                                   | RATOR C                                                                   | ERTIFIC          | CATIONS                                                                           |                                                                 |                                                          | SURVEYOR C                                                                                                                                                                                                            | ERTIFICATIONS                                     | 5                    |                      |                       |  |
| I hereb                                                                                | w certify that i                                                          | the informat     | ion contained her                                                                 | oin is tru                                                      | e and complete to the                                    | I hereby certify that                                                                                                                                                                                                 | the well location show                            | n on this            | plat wa              | us plotted from field |  |
| best of                                                                                | my knowledge                                                              | and belief,      | and that this orgo                                                                | anization                                                       | either owns a working                                    | notes of actual surv                                                                                                                                                                                                  | eys made by me or und<br>o the best of my belief. |                      |                      |                       |  |
| locatio                                                                                | n or has a rigi                                                           | ht to drill thi  | is well at this loca                                                              | ition purs                                                      | he proposed bottom hole<br>ruant to a contract with      | I, TIM C. PAPPAS, NEW MEXICO PROFESSIONAL SURVEYOR NO. 21209, DO HEREBY CERTIFY THAT THIS SURVEY PLAT AND THE ACTUAL SURVEY ON THE GROUND UPON WHICH IT IS BASED WERE PERFORMED BY ME OR UNDER MY DIRECT SUPERVISION: |                                                   |                      |                      |                       |  |
|                                                                                        |                                                                           |                  | orking interest, or<br>ing order heretofo                                         |                                                                 | 7.1                                                      |                                                                                                                                                                                                                       |                                                   |                      |                      |                       |  |
|                                                                                        |                                                                           |                  |                                                                                   |                                                                 | ganization has received                                  | MEETS THE MINIMUM STA                                                                                                                                                                                                 | INDARDS FOR SURVEYING II                          | N NEW                | / /,                 | TEM WEXICO SO         |  |
|                                                                                        |                                                                           |                  |                                                                                   |                                                                 | erest or unleased mineral<br>wich any part of the well's | 7/1                                                                                                                                                                                                                   | 13 March:                                         | 2025                 | (                    | (21209)               |  |
| completed interval will be located or obtained a compulsory pooling form the division. |                                                                           |                  | TIM C. PAPPAS REGISTERED PROFESSIONAL LAND SURVEYOR STATE OF NEW MEXICO NO. 21209 |                                                                 |                                                          |                                                                                                                                                                                                                       |                                                   |                      |                      |                       |  |
| aivision.                                                                              |                                                                           |                  |                                                                                   | TIM C. PAPPAS<br>REGISTERED PROFESSION<br>STATE OF NEW MEXICO I | AL LAND SURVEYOR<br>NO. 21209                            |                                                                                                                                                                                                                       | OFF                                               | CO LIBYET            |                      |                       |  |
| Lac                                                                                    | cey Granissc                                                              |                  | 3/                                                                                | /18/25                                                          |                                                          |                                                                                                                                                                                                                       |                                                   |                      |                      | S/ONAL SUIT           |  |
| Signature Date                                                                         |                                                                           |                  |                                                                                   |                                                                 | Signature and Seal of Professional Surveyor              |                                                                                                                                                                                                                       |                                                   |                      |                      |                       |  |
| La                                                                                     | ecy Granil                                                                | lo               |                                                                                   |                                                                 |                                                          |                                                                                                                                                                                                                       |                                                   |                      |                      |                       |  |
| Printed                                                                                | I Nama                                                                    |                  |                                                                                   |                                                                 |                                                          | Certificate Number                                                                                                                                                                                                    | Date of Su                                        | rvev                 |                      |                       |  |
|                                                                                        |                                                                           | lo@exxoi         | nmobil.com                                                                        |                                                                 |                                                          |                                                                                                                                                                                                                       |                                                   | •                    |                      |                       |  |
| Email Address                                                                          |                                                                           |                  |                                                                                   |                                                                 | TIM C. PAPPAS                                            | 21209 07/09                                                                                                                                                                                                           | /2019                                             |                      |                      |                       |  |
| Linaii                                                                                 |                                                                           | Town-L1          | The series 1:                                                                     | hic :                                                           | dation west 11 to 1                                      | agus harris 17.1 · · ·                                                                                                                                                                                                | and new start 1 to 1                              | ha-1                 | 975                  | and but the district  |  |
|                                                                                        | Note: No al                                                               | iowable wil      | ı ve assigned to t                                                                | nis comp                                                        | letion until all interests l                             | aave been consolidated                                                                                                                                                                                                | or a non-standard unit                            | nas been             | approv               | vea by the division.  |  |