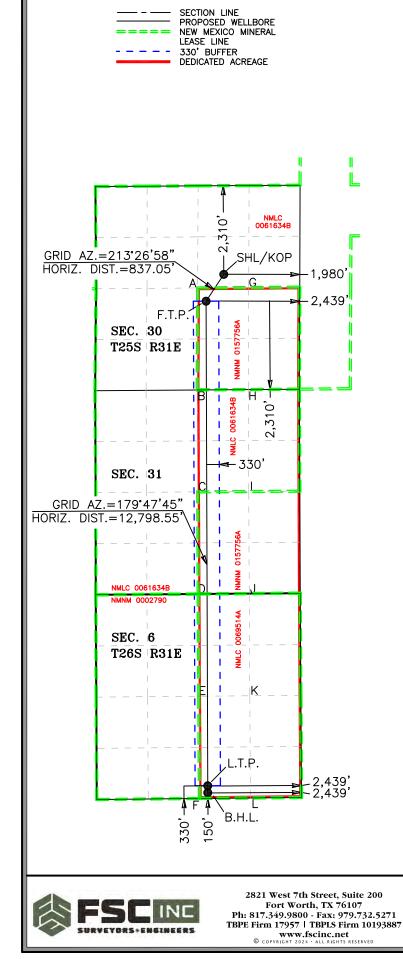

| C-102<br>Submit Electronically<br>Via OCD Permitting                                                          |                                                                                                                                                                                                                                                                                                                                                                                                                                                                                                                                                                                                                                                                                                                                                                                                                                                                                                                                                                                                                                                                              |                 |                       | •••                               | /linerals & N                      | Vatur   | ew Mexico<br>ral Resources<br>TION DIVIS    | -                       | nent                 | Submitta<br>Type:    |         | Revised July 9, 2024<br>Initial Submittal<br>Amended Report<br>As Drilled |
|---------------------------------------------------------------------------------------------------------------|------------------------------------------------------------------------------------------------------------------------------------------------------------------------------------------------------------------------------------------------------------------------------------------------------------------------------------------------------------------------------------------------------------------------------------------------------------------------------------------------------------------------------------------------------------------------------------------------------------------------------------------------------------------------------------------------------------------------------------------------------------------------------------------------------------------------------------------------------------------------------------------------------------------------------------------------------------------------------------------------------------------------------------------------------------------------------|-----------------|-----------------------|-----------------------------------|------------------------------------|---------|---------------------------------------------|-------------------------|----------------------|----------------------|---------|---------------------------------------------------------------------------|
|                                                                                                               |                                                                                                                                                                                                                                                                                                                                                                                                                                                                                                                                                                                                                                                                                                                                                                                                                                                                                                                                                                                                                                                                              |                 |                       | ,                                 | WELL LOCAT                         | TION    | INFORMATION                                 |                         |                      |                      |         |                                                                           |
| API Nu                                                                                                        | umber<br>)15-46939                                                                                                                                                                                                                                                                                                                                                                                                                                                                                                                                                                                                                                                                                                                                                                                                                                                                                                                                                                                                                                                           |                 | Pool Code<br>98220    |                                   |                                    | ol Name | ;                                           |                         |                      |                      |         |                                                                           |
| Propert                                                                                                       | ty Code                                                                                                                                                                                                                                                                                                                                                                                                                                                                                                                                                                                                                                                                                                                                                                                                                                                                                                                                                                                                                                                                      |                 | Property Name         | POKE                              |                                    |         | PLE SAGE; WOLF                              | CANF (G                 |                      |                      | Well Nu | ımber                                                                     |
| 327328 POKER LAKE UNIT 30 BS   ORGID No. Operator Name   373075 XTO PERMIAN OPERATING,                        |                                                                                                                                                                                                                                                                                                                                                                                                                                                                                                                                                                                                                                                                                                                                                                                                                                                                                                                                                                                                                                                                              |                 |                       | G, LLC.                           |                                    |         |                                             | 105H<br>Ground<br>3,365 | Level Elevation      |                      |         |                                                                           |
| Surface                                                                                                       | e Owner:                                                                                                                                                                                                                                                                                                                                                                                                                                                                                                                                                                                                                                                                                                                                                                                                                                                                                                                                                                                                                                                                     | State 🗌 F       | ee 🗌 Tribal 🗌         | Federal                           |                                    |         | Mineral Owner:                              | State                   | Fee 🗌 Triba          | il 🛛 Feder           | ral     |                                                                           |
| UL                                                                                                            | Section                                                                                                                                                                                                                                                                                                                                                                                                                                                                                                                                                                                                                                                                                                                                                                                                                                                                                                                                                                                                                                                                      | Townshi         | p Range               | Lot                               | Sur<br>Ft. from N/S                | face I  | Location<br>Ft. from E/W                    | Latitude                |                      | ongitude             |         | County                                                                    |
| G                                                                                                             | 30                                                                                                                                                                                                                                                                                                                                                                                                                                                                                                                                                                                                                                                                                                                                                                                                                                                                                                                                                                                                                                                                           | 25 S            |                       | Lot                               | 2,310' FN                          |         | 1,980' FEL                                  | 32.102                  |                      | -103.815             | 280     | EDDY                                                                      |
| UL                                                                                                            | Section                                                                                                                                                                                                                                                                                                                                                                                                                                                                                                                                                                                                                                                                                                                                                                                                                                                                                                                                                                                                                                                                      | Townshi         | p Range               | Lot                               | Botton<br>Ft. from N/S             | m Ho    | le Location<br>Ft. from E/W                 | Latitude                | e L                  | ongitude             |         | County                                                                    |
| 0                                                                                                             | 6                                                                                                                                                                                                                                                                                                                                                                                                                                                                                                                                                                                                                                                                                                                                                                                                                                                                                                                                                                                                                                                                            | 26 S            | 31 E                  |                                   | 150' FSL                           |         | 2,439' FEL                                  | 32.06                   | 5093                 | -103.816             | 831     | EDDY                                                                      |
| Dedicat<br>800                                                                                                | ted Acres                                                                                                                                                                                                                                                                                                                                                                                                                                                                                                                                                                                                                                                                                                                                                                                                                                                                                                                                                                                                                                                                    | Infill or D     | efining Well<br>_L    |                                   | g Well API<br>9-015-46948          |         | Overlapping Spacing                         | Unit (Y/N)              | Consolida<br>U       | tion Code            |         |                                                                           |
| Order N                                                                                                       | Numbers.                                                                                                                                                                                                                                                                                                                                                                                                                                                                                                                                                                                                                                                                                                                                                                                                                                                                                                                                                                                                                                                                     |                 |                       |                                   |                                    |         | Well setbacks are und                       | ler Commor              | Ownership:           | 🗙 Yes 🗌              | ] No    |                                                                           |
|                                                                                                               |                                                                                                                                                                                                                                                                                                                                                                                                                                                                                                                                                                                                                                                                                                                                                                                                                                                                                                                                                                                                                                                                              |                 |                       |                                   | Kick                               | Off F   | Point (KOP)                                 |                         |                      |                      |         |                                                                           |
| UL<br>G                                                                                                       | 1 0                                                                                                                                                                                                                                                                                                                                                                                                                                                                                                                                                                                                                                                                                                                                                                                                                                                                                                                                                                                                                                                                          |                 |                       | Lot                               | Ft. from N/S<br>2,310' FN          | L       | Ft. from E/W Latitude Longitu               |                         | ongitude<br>-103.815 | •                    |         |                                                                           |
| UL                                                                                                            | Section                                                                                                                                                                                                                                                                                                                                                                                                                                                                                                                                                                                                                                                                                                                                                                                                                                                                                                                                                                                                                                                                      | Townshi         | p Range               | Lot                               | First 7<br>Ft. from N/S            | Take I  | Point (FTP)<br>Ft. from E/W                 | Latitude                | e L                  | ongitude             |         | County                                                                    |
| J                                                                                                             | 30                                                                                                                                                                                                                                                                                                                                                                                                                                                                                                                                                                                                                                                                                                                                                                                                                                                                                                                                                                                                                                                                           | 25 S            | 31 E                  |                                   | 2,310' FS                          |         | 2,439' FEL                                  | 32.10                   | 0275                 | -103.816             | 780     | EDDY                                                                      |
| UL<br>O                                                                                                       | Section<br>6                                                                                                                                                                                                                                                                                                                                                                                                                                                                                                                                                                                                                                                                                                                                                                                                                                                                                                                                                                                                                                                                 | Townshi<br>26 S |                       | Lot                               | Last 1<br>Ft. from N/S<br>330' FSL |         | Point (LTP)<br>Ft. from E/W<br>2,439' FEL   | Latitude<br>32.06       |                      | ongitude<br>-103.816 | 832     | County<br>EDDY                                                            |
| Unitize                                                                                                       | ed Area or Are                                                                                                                                                                                                                                                                                                                                                                                                                                                                                                                                                                                                                                                                                                                                                                                                                                                                                                                                                                                                                                                               |                 | m Interest<br>071016X | Spacin                            | g Unit Type 🔀 H                    | orizont | al 🗌 Vertical                               | (                       | fround Floor I       | Elevation:           | 3,365'  |                                                                           |
| I hereby<br>best of<br>interest<br>location<br>an own<br>agreem<br>If this v<br>the con<br>interest<br>comple | OPERATOR CERTIFICATIONS     I hereby certify that the information contained herein is true and complete to the best of my knowledge and belief, and that this organization either owns a working interest or unleased mineral interest in the land including the proposed bottom hole location or has a right to drill this well at his location pursuant to a contract with an owner of such a mineral or working interest, or to a voluntary pooling agreement or a compulsory pooling order heretofore entered by the division.   I hereby certify that the well location shown on this plat was plotted from field not correct to the best of my belief.     If this well is a horizontal well, I further certify that this organization has received the consent of at least one lessee or owner of a working interest or unleased mineral interest in each tract (in the target pool or formation) in which any part of the well's completed interval will be located or obtained a compulsory pooling form the division.   Im C. PAPPAS     Maccel Granillo   3/18/25 |                 |                       |                                   |                                    |         |                                             |                         |                      |                      |         |                                                                           |
|                                                                                                               |                                                                                                                                                                                                                                                                                                                                                                                                                                                                                                                                                                                                                                                                                                                                                                                                                                                                                                                                                                                                                                                                              |                 |                       | 8/18/25                           |                                    |         |                                             |                         |                      |                      |         |                                                                           |
| Signatu<br>Lac                                                                                                | <sup>ire</sup><br>ey Granill                                                                                                                                                                                                                                                                                                                                                                                                                                                                                                                                                                                                                                                                                                                                                                                                                                                                                                                                                                                                                                                 | 0               | Γ                     | Date                              |                                    |         | Signature and Seal of Professional Surveyor |                         |                      |                      |         |                                                                           |
| Printed Name                                                                                                  |                                                                                                                                                                                                                                                                                                                                                                                                                                                                                                                                                                                                                                                                                                                                                                                                                                                                                                                                                                                                                                                                              |                 |                       | Certificate Number Date of Survey |                                    |         |                                             |                         |                      |                      |         |                                                                           |
| Lacey.granillo@exxonmobil.com                                                                                 |                                                                                                                                                                                                                                                                                                                                                                                                                                                                                                                                                                                                                                                                                                                                                                                                                                                                                                                                                                                                                                                                              |                 |                       | TIM C. PAPPAS 21209 01/07/2021    |                                    |         |                                             |                         |                      |                      |         |                                                                           |
| Email A                                                                                                       | Address                                                                                                                                                                                                                                                                                                                                                                                                                                                                                                                                                                                                                                                                                                                                                                                                                                                                                                                                                                                                                                                                      |                 |                       |                                   | ,                                  |         | ,                                           | ,                       |                      | , ,                  |         |                                                                           |
|                                                                                                               | Note: No allowable will be assigned to this completion until all interests have been consolidated or a non-standard unit has been approved by the division.                                                                                                                                                                                                                                                                                                                                                                                                                                                                                                                                                                                                                                                                                                                                                                                                                                                                                                                  |                 |                       |                                   |                                    |         |                                             |                         |                      |                      |         |                                                                           |
|                                                                                                               | ESCINC     2821 West 7th Street., Ste 200 - Fort Worth, TX 76107<br>Ph: 817.349.9800 - Fax: 979.732.5271<br>TBPE Firm 107957   TBPL5 Firm 10193887<br>www.fscinc.net     DATE:     3-7-2025     PROJECT NO:     2017071034       CHECKED BY:     LM     SCALE:     SCALE:     1 OF 2       O COPYRIGHT 2024 - ALL RIGHTS AESERVED     FIELD CREW:     IR     REVISION:     NO                                                                                                                                                                                                                                                                                                                                                                                                                                                                                                                                                                                                                                                                                                |                 |                       |                                   |                                    |         |                                             |                         |                      |                      |         |                                                                           |

## ACREAGE DEDICATION PLATS

This grid represents a standard section. You may superimpose a non-standard section, or a larger area, over this grid. Operators must outline the dedicated acreage in a red box, clearly show the well surface location and bottom hole location, if it is directionally drilled, with the dimensions from the section lines in the cardinal directions. If this is a horizontal wellbore show on this plat the location of the First Take Point and Last Take Point, and the point within the Completed interval (other than the First Take Point or Last Take Point) that is the closest to any outer boundary of the tract.

Surveyors shall use the latest United States government survey or dependent resurvey. Well locations will be in reference to the New Mexico Principal Meridian. If the land is not surveyed, contact the OCD Engineering Bureau. Independent subdivision surveys will not be acceptable.

LEGEND

|         | P (NAD83 NME)        | LTP (N         | NAD83 NME)            |                           |  |  |  |
|---------|----------------------|----------------|-----------------------|---------------------------|--|--|--|
| Y =     | 401,298.2            | Y =            | 387,981.3             |                           |  |  |  |
| X =     | 701,750.6            | X =            | 701,333.7             |                           |  |  |  |
|         | 32.102189 °N         |                | 32.065588 °N          |                           |  |  |  |
| LONG. = | 103.815280 °W        | LONG. =        | 103.816832 °W         |                           |  |  |  |
| FTP (I  | NAD83 NME)           | BHL (M         | NAD83 NME)            |                           |  |  |  |
| Y =     | 400,599.8            | Y =            | 387,801.3             |                           |  |  |  |
| X =     | 701,289.2            | X =            | 701,334.8             |                           |  |  |  |
| LAT. =  | 32.100275 °N         | LAT. =         | 32.065093 °N          |                           |  |  |  |
| LONG. = | 103.816780 °W        | LONG. =        | 103.816831 °W         |                           |  |  |  |
|         | CORNER COORDINA      | ATES (NAD83    | B NME)                |                           |  |  |  |
| A - Y = | 400,944.7 N ,        | X =            | 701,070.7 E           |                           |  |  |  |
| B - Y = | 398,288.0 N ,        | X =            | 701,058.4 E           |                           |  |  |  |
| C - Y = | 395,633.7 N ,        | X =            | 701,071.1 E           |                           |  |  |  |
| D - Y = | 392,974.7 N ,        | X =            | 701,083.8 E           |                           |  |  |  |
| E - Y = | 390,312.1 N ,        | X =            | 701,099.4 E           |                           |  |  |  |
| F - Y = | 387,649.2 N <i>,</i> |                | 701,115.0 E           |                           |  |  |  |
| G - Y = | 400,955.6 N ,        |                | 702,400.1 E           |                           |  |  |  |
| H - Y = | 398,298.0 N ,        | X =            | 702,389.1 E           |                           |  |  |  |
| I - Y = | 395,642.9 N ,        | X =            | 702,401.5 E           |                           |  |  |  |
|         | 392,985.5 N ,        |                | 702,412.9 E           |                           |  |  |  |
| K - Y = | 390,323.9 N ,        | X =            | 702,428.8 E           |                           |  |  |  |
| L - Y = | 387,661.9 N ,        | X =            | 702,444.8 E           |                           |  |  |  |
| SHL/KOI | P (NAD27 NME)        | LTP (N         | NAD27 NME)            |                           |  |  |  |
| Y =     | 401,240.3            | Y =            | 387,923.7             |                           |  |  |  |
| X =     | 660,565.0            | X =            | 660,147.7             |                           |  |  |  |
| LAT. =  | 32.102064 °N         | LAT. =         | 32.065463 °N          |                           |  |  |  |
| LONG. = | 103.814801 °W        | LONG. =        | 103.816355 °W         |                           |  |  |  |
| FTP (I  | NAD27 NME)           | BHL (M         | NAD27 NME)            |                           |  |  |  |
| Y =     | 400,541.9            | Y =            | 387,743.7             |                           |  |  |  |
| X =     | 660,103.6            | X =            | 660,148.8             |                           |  |  |  |
| LAT. =  | 32.100150 °N         | LAT. =         | 32.064968 °N          |                           |  |  |  |
| LONG. = | 103.816302 °W        | LONG. =        | 103.816354 °W         |                           |  |  |  |
|         | CORNER COORDINA      | ATES (NAD27    | / NME)                |                           |  |  |  |
| A - Y = | 400,886.7 N ,        | X =            | 659,885.1 E           |                           |  |  |  |
| B - Y = | 398,230.1 N ,        | X =            | 659,872.7 E           |                           |  |  |  |
| C - Y = | 395,575.9 N ,        | X =            | 659,885.3 E           |                           |  |  |  |
| D - Y = | 392,917.0 N ,        | X =            | 659,897.9 E           |                           |  |  |  |
| E - Y = | 390,254.4 N ,        | X =            | 659,913.5 E           |                           |  |  |  |
| F - Y = | 387,591.6 N <i>,</i> | X =            | 659,929.0 E           |                           |  |  |  |
| G - Y = | 400,897.7 N ,        | X =            | 661,214.5 E           |                           |  |  |  |
| H - Y = | 398,240.1 N ,        | X =            | 661,203.4 E           |                           |  |  |  |
| I - Y = | 395,585.1 N ,        | X =            | 661,215.8 E           |                           |  |  |  |
| J - Y = | 392,927.8 N ,        | X =            | 661,227.0 E           |                           |  |  |  |
| K - Y = | 390,266.3 N ,        | X =            | 661,242.8 E           |                           |  |  |  |
| L - Y = | 387,604.3 N ,        | X =            | 661,258.8 E           | J                         |  |  |  |
|         |                      |                |                       |                           |  |  |  |
|         |                      |                |                       |                           |  |  |  |
|         |                      |                |                       |                           |  |  |  |
|         | DATE:<br>DRAWN BY:   | 3-7-2025<br>LM | PROJECT NO:<br>SCALE: | 2017071034<br>1" = 2,500' |  |  |  |
|         | CHECKED BY:          | СН             | SHEET:                | 2 OF 2                    |  |  |  |
|         | FIELD CREW:          | IR             | REVISION:             | NO                        |  |  |  |