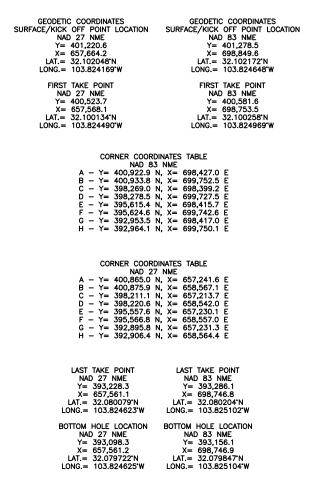

#### **Location of Well**

0. SHL: LOT 2 / 2310 FNL / 425 FWL / TWSP: 25S / RANGE: 31E / SECTION: 30 / LAT: 32.102172 / LONG: -103.824648 ( TVD: 0 feet, MD: 0 feet ) PPP: LOT 3 / 2310 FSL / 330 FWL / TWSP: 25S / RANGE: 31E / SECTION: 30 / LAT: 32.1002579 / LONG: -103.824969 ( TVD: 11657 feet, MD: 11994 feet ) BHL: LOT 4 / 200 FSL / 330 FWL / TWSP: 25S / RANGE: 31E / SECTION: 31 / LAT: 32.079847 / LONG: -103.825104 ( TVD: 11657 feet, MD: 19420 feet )

| <u>C-10</u>                                                                                                                                                                                                                                                                                                                                       | C-102 State of New Mex                               |                               |                                                                                   |                                                                                                                                                                                                                                                                       |                                                                                                 |                                                                                                                                                                                                                                                                         | Dangetmant              |                     |         | Revised July 9, 2024 |
|---------------------------------------------------------------------------------------------------------------------------------------------------------------------------------------------------------------------------------------------------------------------------------------------------------------------------------------------------|------------------------------------------------------|-------------------------------|-----------------------------------------------------------------------------------|-----------------------------------------------------------------------------------------------------------------------------------------------------------------------------------------------------------------------------------------------------------------------|-------------------------------------------------------------------------------------------------|-------------------------------------------------------------------------------------------------------------------------------------------------------------------------------------------------------------------------------------------------------------------------|-------------------------|---------------------|---------|----------------------|
| Submit Electronically Via OCD Permitting                                                                                                                                                                                                                                                                                                          |                                                      |                               | Elle                                                                              |                                                                                                                                                                                                                                                                       |                                                                                                 | aral Resources Department                                                                                                                                                                                                                                               |                         |                     |         | ] Initial Submittal  |
|                                                                                                                                                                                                                                                                                                                                                   |                                                      |                               |                                                                                   | O                                                                                                                                                                                                                                                                     | IL CONSERVA                                                                                     | ATION DIVISION                                                                                                                                                                                                                                                          |                         | Submittal           | tal 🗵   | Amended Report       |
|                                                                                                                                                                                                                                                                                                                                                   |                                                      |                               |                                                                                   |                                                                                                                                                                                                                                                                       |                                                                                                 |                                                                                                                                                                                                                                                                         |                         | Type:               |         | As Drilled           |
|                                                                                                                                                                                                                                                                                                                                                   |                                                      |                               |                                                                                   |                                                                                                                                                                                                                                                                       |                                                                                                 |                                                                                                                                                                                                                                                                         |                         |                     |         |                      |
|                                                                                                                                                                                                                                                                                                                                                   |                                                      |                               |                                                                                   |                                                                                                                                                                                                                                                                       | WELL LOCATION                                                                                   | INFORMATION                                                                                                                                                                                                                                                             |                         |                     |         |                      |
| API Nu                                                                                                                                                                                                                                                                                                                                            |                                                      |                               | Pool Code                                                                         |                                                                                                                                                                                                                                                                       | Pool Nam                                                                                        |                                                                                                                                                                                                                                                                         |                         |                     |         |                      |
| Propert                                                                                                                                                                                                                                                                                                                                           | )15-46941<br>ty Code                                 |                               | 98220<br>Property Name                                                            | POKI                                                                                                                                                                                                                                                                  | PUF<br>ER LAKE UNIT 30 BS                                                                       | RPLE SAGE; WOLFO                                                                                                                                                                                                                                                        | CAMP (GAS)              |                     | Well N  | Number               |
| ORGID No. Operator Name                                                                                                                                                                                                                                                                                                                           |                                                      |                               |                                                                                   |                                                                                                                                                                                                                                                                       |                                                                                                 | 10.11.0                                                                                                                                                                                                                                                                 |                         |                     |         | d Level Elevation    |
| 3730                                                                                                                                                                                                                                                                                                                                              | )75                                                  |                               |                                                                                   | X10                                                                                                                                                                                                                                                                   | PERMIAN OPERATIN                                                                                | IG, LLC.                                                                                                                                                                                                                                                                |                         |                     | 3,37    |                      |
| Surface                                                                                                                                                                                                                                                                                                                                           | Owner:                                               | State  F                      | ee 🗌 Tribal 📗                                                                     | Federal                                                                                                                                                                                                                                                               |                                                                                                 | Mineral Owner:                                                                                                                                                                                                                                                          | State Fee Trib          | al 🗌 Fed            | eral    |                      |
|                                                                                                                                                                                                                                                                                                                                                   |                                                      |                               |                                                                                   |                                                                                                                                                                                                                                                                       | Surface                                                                                         | Location                                                                                                                                                                                                                                                                |                         |                     |         |                      |
| UL                                                                                                                                                                                                                                                                                                                                                | Section<br>30                                        | Township<br>25 S              | p Range<br>31 E                                                                   | Lot 2                                                                                                                                                                                                                                                                 | Ft. from N/S<br>2,310' FNL                                                                      | Ft. from E/W<br>425' FWL                                                                                                                                                                                                                                                | Latitude L 32.102172    | ongitude            | 1610    | County<br>EDDY       |
|                                                                                                                                                                                                                                                                                                                                                   | 30                                                   | 20.5                          | 31 E                                                                              |                                                                                                                                                                                                                                                                       | <u>'</u>                                                                                        | ole Location                                                                                                                                                                                                                                                            | 32.102172               | -103.02             | 4040    | EDDT                 |
| UL                                                                                                                                                                                                                                                                                                                                                | Section                                              | Township                      | p Range                                                                           | Lot                                                                                                                                                                                                                                                                   | Ft. from N/S                                                                                    | Ft. from E/W                                                                                                                                                                                                                                                            | Latitude L              | ongitude            |         | County               |
|                                                                                                                                                                                                                                                                                                                                                   | 31                                                   | 25 S                          | 31 E                                                                              | 4                                                                                                                                                                                                                                                                     | 200' FSL                                                                                        | 330' FWL                                                                                                                                                                                                                                                                | 32.079847               | -103.82             | 5104    | EDDY                 |
| Dedica                                                                                                                                                                                                                                                                                                                                            | ted Acres                                            | Infill or D                   | efining Well                                                                      |                                                                                                                                                                                                                                                                       | ng Well API<br>D-015-46934                                                                      | Overlapping Spacing U                                                                                                                                                                                                                                                   | Unit (Y/N) Consolida    | ation Code          | e       |                      |
| Order N                                                                                                                                                                                                                                                                                                                                           | Numbers.                                             |                               |                                                                                   |                                                                                                                                                                                                                                                                       |                                                                                                 | Well setbacks are unde                                                                                                                                                                                                                                                  | er Common Ownership:    | X Yes               | ] No    |                      |
|                                                                                                                                                                                                                                                                                                                                                   |                                                      |                               |                                                                                   |                                                                                                                                                                                                                                                                       |                                                                                                 | I.                                                                                                                                                                                                                                                                      |                         |                     |         |                      |
|                                                                                                                                                                                                                                                                                                                                                   |                                                      |                               |                                                                                   |                                                                                                                                                                                                                                                                       |                                                                                                 | Point (KOP)                                                                                                                                                                                                                                                             | T T.                    |                     |         |                      |
| UL                                                                                                                                                                                                                                                                                                                                                | Section 30                                           | Township 25 S                 | p Range<br>31 E                                                                   | Lot<br>2                                                                                                                                                                                                                                                              | Ft. from N/S<br>2,310' FNL                                                                      | Ft. from E/W<br>425' FWL                                                                                                                                                                                                                                                | Latitude L<br>32.102172 | ongitude<br>-103.82 | 4648    | County<br>EDDY       |
|                                                                                                                                                                                                                                                                                                                                                   |                                                      |                               |                                                                                   |                                                                                                                                                                                                                                                                       | First Take                                                                                      | Point (FTP)                                                                                                                                                                                                                                                             |                         |                     |         |                      |
| UL                                                                                                                                                                                                                                                                                                                                                | Section<br>30                                        | Township<br>25 S              | p Range<br>31 E                                                                   | Lot<br>3                                                                                                                                                                                                                                                              | Ft. from N/S<br>2.310' FSL                                                                      | Ft. from E/W<br>330' FWL                                                                                                                                                                                                                                                | Latitude L              | ongitude            | 4969    | County<br>EDDY       |
|                                                                                                                                                                                                                                                                                                                                                   | ] 30                                                 | 200                           | 012                                                                               |                                                                                                                                                                                                                                                                       | ,,,,,,,,,,,,,,,,,,,,,,,,,,,,,,,,,,,,,,,                                                         | Point (LTP)                                                                                                                                                                                                                                                             | 321133233               | 100102              |         |                      |
| UL                                                                                                                                                                                                                                                                                                                                                | Section                                              | Township                      | p Range                                                                           | Lot                                                                                                                                                                                                                                                                   | Ft. from N/S                                                                                    | Ft. from E/W                                                                                                                                                                                                                                                            |                         | ongitude            |         | County               |
|                                                                                                                                                                                                                                                                                                                                                   | 31                                                   | 25 S                          | 31 E                                                                              | 4                                                                                                                                                                                                                                                                     | 330' FSL                                                                                        | 330' FWL                                                                                                                                                                                                                                                                | 32.080204               | -103.82             | 5102    | EDDY                 |
|                                                                                                                                                                                                                                                                                                                                                   |                                                      |                               |                                                                                   |                                                                                                                                                                                                                                                                       |                                                                                                 |                                                                                                                                                                                                                                                                         | 1                       |                     |         |                      |
| Unitize                                                                                                                                                                                                                                                                                                                                           | ed Area or Are                                       | a of Uniform<br>NMNM-0        | m Interest<br>071016X                                                             | Spacin                                                                                                                                                                                                                                                                | g Unit Type 🔀 Horizon                                                                           | ntal ☐ Vertical Ground Floor Elevation: 3,370'                                                                                                                                                                                                                          |                         |                     |         | r                    |
|                                                                                                                                                                                                                                                                                                                                                   |                                                      |                               |                                                                                   |                                                                                                                                                                                                                                                                       |                                                                                                 |                                                                                                                                                                                                                                                                         |                         |                     |         |                      |
|                                                                                                                                                                                                                                                                                                                                                   |                                                      |                               |                                                                                   |                                                                                                                                                                                                                                                                       |                                                                                                 |                                                                                                                                                                                                                                                                         |                         |                     |         |                      |
| OPE                                                                                                                                                                                                                                                                                                                                               | RATOR C                                              | ERTIFIC                       | CATIONS                                                                           |                                                                                                                                                                                                                                                                       |                                                                                                 | SURVEYOR C                                                                                                                                                                                                                                                              | CERTIFICATIONS          | }                   |         |                      |
| I hereby certify that the information contained herein is true and complete to the best of my knowledge and belief, and that this organization either owns a working interest or unleased mineral interest in the land including the proposed bottom hole location or has a right to drill this well at this location pursuant to a contract with |                                                      |                               |                                                                                   | I hereby certify that the well location shown on this plat was plotted from field notes of actual surveys made by me or under my supervision, and that the same is true and correct to the best of my belief.  I, TIM C. PAPPAS, NEW MEXICO PROFESSIONAL SURVEYOR NO. |                                                                                                 |                                                                                                                                                                                                                                                                         |                         |                     |         |                      |
| an own<br>agreem                                                                                                                                                                                                                                                                                                                                  | er of such a n<br>nent or a comp                     | iineral or we<br>pulsory pool | orking interest, or<br>ing order heretofo                                         | to a voli<br>ore entere                                                                                                                                                                                                                                               | untary pooling<br>ed by the division.                                                           | 21209, DO HEREBY CERTIFY THAT THIS SURVEY PLAT AND THE ACTUAL SURVEY ON THE GROUND UPON WHICH IT IS BASED WERE PERFORMED BY ME OR UNDER MY DIRECT SUPERVISION; THAT I AM RESPONSIBLE FOR THIS SURVEY, THAT THIS SURVEY MEETS THE MINIMUM STANDARDS FOR SURVEYING IN NEW |                         |                     |         |                      |
| the con<br>interest<br>comple                                                                                                                                                                                                                                                                                                                     | sent of at leas<br>t in each tract<br>ted interval w | t one lessee<br>(in the targ  | or owner of a wo<br>et pool or formati                                            | rking inte<br>on) in wh                                                                                                                                                                                                                                               | nanization has received erest or unleased mineral ich any part of the well's y pooling form the | MEXICO, AND THAT IS TRUE AND CORRECT TO THE BEST OF MY KNOWLEDGE AND BELIEF.  13 March 2025  (21209)                                                                                                                                                                    |                         |                     |         |                      |
| division.                                                                                                                                                                                                                                                                                                                                         |                                                      |                               | TIM C. PAPPAS REGISTERED PROFESSIONAL LAND SURVEYOR STATE OF NEW MEXICO NO. 21209 |                                                                                                                                                                                                                                                                       |                                                                                                 |                                                                                                                                                                                                                                                                         |                         |                     |         |                      |
| Lacey Grantto 3/18/25                                                                                                                                                                                                                                                                                                                             |                                                      |                               |                                                                                   |                                                                                                                                                                                                                                                                       |                                                                                                 |                                                                                                                                                                                                                                                                         |                         | -UNAL 3             |         |                      |
| Signature Date                                                                                                                                                                                                                                                                                                                                    |                                                      |                               | Signature and Seal o                                                              | f Professional Surveyor                                                                                                                                                                                                                                               |                                                                                                 |                                                                                                                                                                                                                                                                         |                         |                     |         |                      |
| Lace                                                                                                                                                                                                                                                                                                                                              | y Granillo                                           |                               |                                                                                   |                                                                                                                                                                                                                                                                       |                                                                                                 |                                                                                                                                                                                                                                                                         |                         |                     |         |                      |
| Printed                                                                                                                                                                                                                                                                                                                                           | Name                                                 |                               |                                                                                   |                                                                                                                                                                                                                                                                       |                                                                                                 | Certificate Number                                                                                                                                                                                                                                                      | Date of Sur             | vey                 |         |                      |
| Lacey.granillo@exxonmobil.com                                                                                                                                                                                                                                                                                                                     |                                                      |                               |                                                                                   |                                                                                                                                                                                                                                                                       | TIM C. PAPPAS                                                                                   | 21209 07/08                                                                                                                                                                                                                                                             | /2019                   |                     |         |                      |
|                                                                                                                                                                                                                                                                                                                                                   | Address                                              |                               |                                                                                   |                                                                                                                                                                                                                                                                       |                                                                                                 |                                                                                                                                                                                                                                                                         |                         | -                   |         |                      |
|                                                                                                                                                                                                                                                                                                                                                   | Note: No al                                          | lowable wil                   | l be assigned to t                                                                | his comp                                                                                                                                                                                                                                                              | letion until all interests l                                                                    | have been consolidated                                                                                                                                                                                                                                                  | or a non-standard unit  | has been            | approve | ed by the division.  |
|                                                                                                                                                                                                                                                                                                                                                   | 1.516.110 Ul                                         | .s doic wil                   | . se assigned to t                                                                | . мо сотр                                                                                                                                                                                                                                                             | with an iniciests i                                                                             | e seen consonuureu                                                                                                                                                                                                                                                      | a non manaara unu       | octil               | SPPION  | of the division.     |