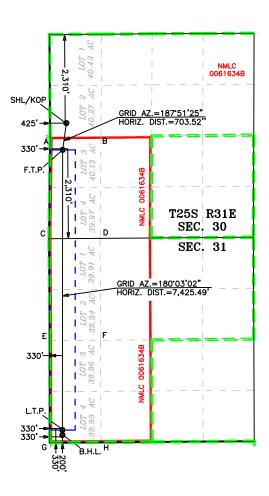

#### **Location of Well**

0. SHL: LOT 2 / 2310 FNL / 425 FWL / TWSP: 25S / RANGE: 31E / SECTION: 30 / LAT: 32.102172 / LONG: -103.824648 ( TVD: 0 feet, MD: 0 feet ) PPP: LOT 3 / 2310 FSL / 330 FWL / TWSP: 25S / RANGE: 31E / SECTION: 30 / LAT: 32.1002579 / LONG: -103.824969 ( TVD: 11657 feet, MD: 11994 feet ) BHL: LOT 4 / 200 FSL / 330 FWL / TWSP: 25S / RANGE: 31E / SECTION: 31 / LAT: 32.079847 / LONG: -103.825104 ( TVD: 11657 feet, MD: 19420 feet )

#### ACREAGE DEDICATION PLATS

This grid represents a standard section. You may superimpose a non-standard section, or a larger area, over this grid. Operators must outline the dedicated acreage in a red box, clearly show the well surface location and bottom hole location, if it is directionally drilled, with the dimensions from the section lines in the cardinal directions. If this is a horizontal wellbore show on this plat the location of the First Take Point and Last Take Point, and the point within the Completed interval (other than the First Take Point or Last Take Point) that is the closest to any outer boundary of the tract.

Surveyors shall use the latest United States government survey or dependent resurvey. Well locations will be in reference to the New Mexico Principal Meridian. If the land is not surveyed, contact the OCD Engineering Bureau. Independent subdivision surveys will not be acceptable.