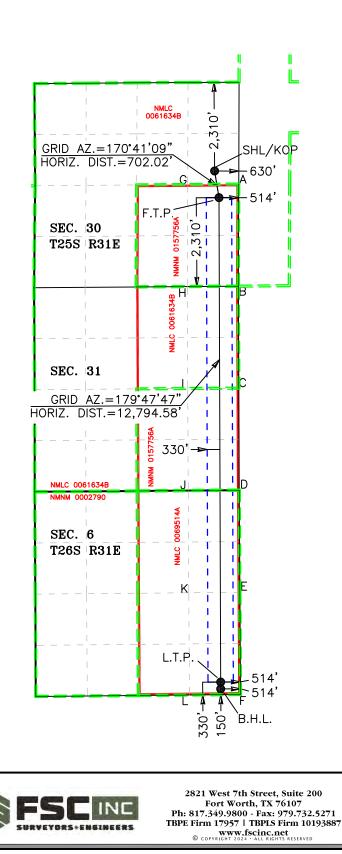

#### Location of Well

0. SHL: LOT H / 2310 FNL / 630 FEL / TWSP: 25S / RANGE: 31E / SECTION: 30 / LAT: 32.102195 / LONG: -103.81092 (TVD: 0 feet, MD: 0 feet) PPP: LOT H / 2400 FNL / 462 FEL / TWSP: 25S / RANGE: 31E / SECTION: 30 / LAT: 32.101949 / LONG: -103.810378 (TVD: 11597 feet, MD: 11597 feet) BHL: LOT P / 236 FSL / 530 FEL / TWSP: 26S / RANGE: 31E / SECTION: 6 / LAT: 32.065355 / LONG: -103.81067 (TVD: 11608 feet, MD: 24965 feet) Received by OCD: 4/14/2025 10:15:51 AM

| State of New Mexico                                                                                                                     |                               |                                                |                               |                                                     |                                      |                                                                                                                       |                                                                                                                                                                                                                                                        | Revised July 9, 2024                                            |                                                        |                                      |                             |                    |
|-----------------------------------------------------------------------------------------------------------------------------------------|-------------------------------|------------------------------------------------|-------------------------------|-----------------------------------------------------|--------------------------------------|-----------------------------------------------------------------------------------------------------------------------|--------------------------------------------------------------------------------------------------------------------------------------------------------------------------------------------------------------------------------------------------------|-----------------------------------------------------------------|--------------------------------------------------------|--------------------------------------|-----------------------------|--------------------|
| Submit Electronically                                                                                                                   |                               |                                                |                               | Energy, Minerals & Natural Resources Department     |                                      |                                                                                                                       |                                                                                                                                                                                                                                                        | Initial Submittal                                               |                                                        |                                      |                             |                    |
| Via OCD Permitting                                                                                                                      |                               |                                                | OIL CONSERVATION DIVISION     |                                                     |                                      |                                                                                                                       | Submittal                                                                                                                                                                                                                                              |                                                                 | Amended Report                                         |                                      |                             |                    |
|                                                                                                                                         |                               |                                                |                               |                                                     |                                      |                                                                                                                       | Туре:                                                                                                                                                                                                                                                  |                                                                 | As Drilled                                             |                                      |                             |                    |
|                                                                                                                                         |                               |                                                |                               |                                                     |                                      |                                                                                                                       |                                                                                                                                                                                                                                                        |                                                                 |                                                        |                                      |                             |                    |
|                                                                                                                                         | WELL LOCATION                 |                                                |                               |                                                     |                                      |                                                                                                                       |                                                                                                                                                                                                                                                        |                                                                 |                                                        |                                      |                             |                    |
| API Ni<br>30-0                                                                                                                          | umber<br>015-46945            |                                                |                               | ol Code<br>98220                                    |                                      | Pool Nam<br>PUR                                                                                                       | е<br>PLE SAGE; WOLFC                                                                                                                                                                                                                                   | amp (gas                                                        | 6)                                                     |                                      |                             |                    |
| Property Code Property Name POKER LAKE UNIT 30 BS                                                                                       |                               |                                                |                               |                                                     |                                      |                                                                                                                       |                                                                                                                                                                                                                                                        |                                                                 |                                                        | Vell Nu<br>128H                      | umber                       |                    |
| 327328     ORGID No.       ORGID No.     Operator Name       XTO PERMIAN OPERATING                                                      |                               |                                                |                               |                                                     | GUC                                  |                                                                                                                       |                                                                                                                                                                                                                                                        |                                                                 | -                                                      | Level Elevation                      |                             |                    |
| 373075                                                                                                                                  |                               |                                                |                               |                                                     |                                      |                                                                                                                       |                                                                                                                                                                                                                                                        |                                                                 |                                                        | 3,363                                |                             |                    |
| Surface Owner:       State       Fee       Tribal       Federal         Mineral Owner:       State       Fee       Tribal       Federal |                               |                                                |                               |                                                     |                                      |                                                                                                                       |                                                                                                                                                                                                                                                        |                                                                 |                                                        |                                      |                             |                    |
| UL                                                                                                                                      | Section                       | Townshi                                        | ip                            | Range                                               | Lot                                  | Ft. from N/S                                                                                                          | Ft. from E/W                                                                                                                                                                                                                                           | Latitude                                                        | Lo                                                     | ongitude                             |                             | County             |
| н                                                                                                                                       | 30                            | 25 S                                           | ·                             | 31 E                                                |                                      | 2,310' FNL                                                                                                            | 630' FEL                                                                                                                                                                                                                                               | 32.1021                                                         |                                                        | -103.8109                            | 20                          | EDDY               |
| UL                                                                                                                                      | Section                       | Townshi                                        | in                            | Range                                               | Lot                                  | Bottom Ho                                                                                                             | Ile Location<br>Ft. from E/W                                                                                                                                                                                                                           | Latitude                                                        |                                                        | ongitude                             |                             | County             |
| P                                                                                                                                       | 6                             | 26 S                                           | ^ I                           | 31 E                                                |                                      | 150' FSL                                                                                                              | 514' FEL                                                                                                                                                                                                                                               | 32.0651                                                         |                                                        | -103.8106                            | 17                          | EDDY               |
| Dedica                                                                                                                                  | ated Acres                    | Infill or D                                    | Definir                       | ng Well                                             | Definin                              | g Well API                                                                                                            | Overlapping Spacing U                                                                                                                                                                                                                                  | Jnit (Y/N)                                                      | Consolida                                              | tion Code                            |                             |                    |
| 800                                                                                                                                     |                               | INFI                                           | LL                            |                                                     | 30                                   | )-015-46948                                                                                                           | Ν                                                                                                                                                                                                                                                      |                                                                 | U                                                      |                                      |                             |                    |
| Order                                                                                                                                   | Numbers.                      |                                                |                               |                                                     |                                      |                                                                                                                       | Well setbacks are unde                                                                                                                                                                                                                                 | er Common C                                                     | wnership:                                              | XYes 🗌                               | No                          |                    |
|                                                                                                                                         |                               |                                                |                               |                                                     |                                      | Kick Off I                                                                                                            | Point (KOP)                                                                                                                                                                                                                                            |                                                                 |                                                        |                                      |                             |                    |
| UL                                                                                                                                      | Section                       | Townsh                                         | •                             | Range                                               | Lot                                  | Ft. from N/S                                                                                                          | Ft. from E/W                                                                                                                                                                                                                                           | Latitude                                                        |                                                        | ongitude                             |                             | County             |
| Н                                                                                                                                       | 30                            | 25 S                                           | 6                             | 31 E                                                |                                      | 2,310' FNL                                                                                                            | 630' FEL                                                                                                                                                                                                                                               | 32.1021                                                         | 95                                                     | -103.8109                            | 20                          | EDDY               |
| UL                                                                                                                                      | Section                       | Townsh                                         | · 1                           | Range                                               | Lot                                  | Ft. from N/S                                                                                                          | Point (FTP)<br>Ft. from E/W                                                                                                                                                                                                                            | Latitude                                                        |                                                        | ongitude                             |                             | County             |
| I                                                                                                                                       | 30                            | 25 S                                           | \$                            | 31 E                                                |                                      | 2,310' FSL                                                                                                            | 514' FEL                                                                                                                                                                                                                                               | 32.1002                                                         | 89                                                     | -103.8105                            | 64                          | EDDY               |
| UL                                                                                                                                      | Section                       | Townshi                                        | ip                            | Range                                               | Lot                                  | Last Take                                                                                                             | Point (LTP)<br>Ft. from E/W                                                                                                                                                                                                                            | Latitude                                                        | L                                                      | ongitude                             |                             | County             |
| Р                                                                                                                                       | 6                             | 26 S                                           | · 1                           | 31 E                                                |                                      | 330' FSL                                                                                                              | 514' FEL                                                                                                                                                                                                                                               | 32.0656                                                         |                                                        | -103.8106                            | 18                          | EDDY               |
| Unitize                                                                                                                                 | ed Area or Are                | ea of Unifor<br>NMNM-                          |                               |                                                     | Spacin                               | g Unit Type 🔀 Horizon                                                                                                 | tal 🗌 Vertical                                                                                                                                                                                                                                         | Gro                                                             | ound Floor H                                           | Elevation: 3                         | ,363'                       |                    |
|                                                                                                                                         |                               |                                                | 0110                          |                                                     |                                      |                                                                                                                       |                                                                                                                                                                                                                                                        |                                                                 |                                                        |                                      |                             |                    |
| OPE                                                                                                                                     | RATOR C                       | ERTIFIC                                        | CATI                          | IONS                                                |                                      |                                                                                                                       | SURVEYOR C                                                                                                                                                                                                                                             | ERTIFIC                                                         | ATIONS                                                 |                                      |                             |                    |
| best of<br>interes<br>locatio                                                                                                           | my knowledge<br>t or unleased | e and belief<br>mineral inte<br>ht to drill th | , and t<br>crest in<br>is wel | that this orga<br>n the land ind<br>ll at this loca | unization<br>cluding th<br>tion purs | e and complete to the<br>either owns a working<br>te proposed bottom hole<br>uant to a contract with<br>ntary pooling | I hereby certify that<br>notes of actual surv<br>is true and correct t<br>1, TIM C. PAPPAS, NEW<br>21209, DO HEREBY CER<br>ACTUAL SURVEY ON THE                                                                                                        | eys made by<br>o the best of<br>MEXICO PROFES<br>TIFY THAT THIS | me or unde<br>my belief.<br>SSIONAL SURV<br>SURVEY PLA | r my superv<br>ÆYOR NO.<br>T AND THE |                             |                    |
| If this the con                                                                                                                         | well is a horiz               | ontal well, i<br>st one lessee                 | l furth<br>e or ov            | er certify tha<br>wner of a woi                     | it this org<br>rking inte            | d by the division.<br>anization has received<br>rest or unleased mineral                                              | WERE PERFORMED BY ME OR UNDER MY DIRECT SUPERVISION;<br>THAT I AM RESPONSIBLE FOR THIS SURVEY, THAT THIS SURVEY<br>MEETS THE MINIMUM STANDARDS FOR SURVEYING IN NEW<br>MEXICO, AND THAT IS TRUE AND CORRECT TO THE BEST OF<br>MY KNOWLEDGE AND BELIEF. |                                                                 |                                                        |                                      | W MEXICO                    |                    |
|                                                                                                                                         | eted interval w               |                                                |                               |                                                     |                                      | ich any part of the well's<br>v pooling form the                                                                      |                                                                                                                                                                                                                                                        |                                                                 |                                                        |                                      |                             |                    |
| Lace                                                                                                                                    | ey Granillo                   |                                                |                               | :                                                   | 3/18/25                              | i                                                                                                                     | TIM C. PAPPAS<br>REGISTERED PROFESSION<br>STATE OF NEW MEXICO                                                                                                                                                                                          | AL LAND SURV<br>NO. 21209                                       | EYOR                                                   |                                      | aress.                      | IONAL SURVE        |
| Signatu                                                                                                                                 | ure                           |                                                |                               | n                                                   | Date                                 |                                                                                                                       | Signature and Seal of                                                                                                                                                                                                                                  | Professiona                                                     | l Survevor                                             |                                      |                             |                    |
| c                                                                                                                                       | ey Granille                   | D                                              |                               | 2                                                   |                                      |                                                                                                                       |                                                                                                                                                                                                                                                        |                                                                 | · y                                                    |                                      |                             |                    |
| Printed Name                                                                                                                            |                               |                                                |                               |                                                     |                                      | Certificate Number                                                                                                    |                                                                                                                                                                                                                                                        | Date of Sum                                                     | /eV                                                    |                                      |                             |                    |
|                                                                                                                                         |                               | @exxon                                         | moh                           | oil.com                                             |                                      |                                                                                                                       | Certificate Number     Date of Survey       TIM C. PAPPAS 21209     01/07/2021                                                                                                                                                                         |                                                                 |                                                        |                                      |                             |                    |
| Lacey.granillo@exxonmobil.com Email Address                                                                                             |                               |                                                |                               |                                                     |                                      | TIN O. FAFFAS                                                                                                         | 21203                                                                                                                                                                                                                                                  | 01/07/:                                                         | 2021                                                   |                                      |                             |                    |
|                                                                                                                                         | Note: No al                   | lowable wi                                     | ll be c                       | assigned to t                                       | his comp                             | letion until all interests h                                                                                          | ave been consolidated                                                                                                                                                                                                                                  | or a non-sta                                                    | ndard unit l                                           | has been ap                          | provea                      | l by the division. |
|                                                                                                                                         |                               |                                                |                               |                                                     |                                      |                                                                                                                       |                                                                                                                                                                                                                                                        |                                                                 |                                                        |                                      |                             |                    |
|                                                                                                                                         |                               |                                                |                               | -                                                   |                                      |                                                                                                                       |                                                                                                                                                                                                                                                        |                                                                 |                                                        |                                      |                             |                    |
| 公                                                                                                                                       | FS                            |                                                | NC                            |                                                     | Ph: 81'                              | Street., Ste 200 - Fort W<br>7.349.9800 - Fax: 979.73<br>m 17957   TBPLS Firm 1                                       | 2.5271                                                                                                                                                                                                                                                 | DATE:<br>DRAWN E                                                | BY:                                                    | 3-7-2025<br>LM                       | PRO <u>.</u><br>SCA<br>SHEI |                    |
|                                                                                                                                         |                               | 1.11.19.19                                     | 0.00                          |                                                     | ©                                    | www.fscinc.net<br>COPYRIGHT 2024 - ALL RIGHTS RESER                                                                   | /ED                                                                                                                                                                                                                                                    | CHECKEI<br>FIELD CR                                             |                                                        | CH<br>IR                             |                             | SION:              |

## ACREAGE DEDICATION PLATS

This grid represents a standard section. You may superimpose a non-standard section, or a larger area, over this grid. Operators must outline the dedicated acreage in a red box, clearly show the well surface location and bottom hole location, if it is directionally drilled, with the dimensions from the section lines in the cardinal directions. If this is a horizontal wellbore show on this plat the location of the First Take Point and Last Take Point, and the point within the Completed interval (other than the First Take Point or Last Take Point) that is the closest to any outer boundary of the tract.

Surveyors shall use the latest United States government survey or dependent resurvey. Well locations will be in reference to the New Mexico Principal Meridian. If the land is not surveyed, contact the OCD Engineering Bureau. Independent subdivision surveys will not be acceptable.

| SHL/KOP  | P (NAD83 NME)             | LTP (N         | AD83 NME)     |
|----------|---------------------------|----------------|---------------|
| Y =      | 401,307.0                 | Y =            |               |
| X =      | 703,100.6                 | X =            | 703,258.6     |
| LAT. =   | 32.102195 °N              | LAT. =         | 32.065613 °N  |
| .ONG. =  | 103.810920 °W             | LONG. =        | 103.810618 °W |
| FTP (I   | NAD83 NME)                | BHL (N         | NAD83 NME)    |
| Y =      | -                         | Y =            |               |
| X =      |                           | X =            |               |
| LAT. =   | 32.100289 °N              | LAT. =         | 32.065118 °N  |
| ONG. =   | 103.810564 °W             | LONG. =        | 103.810617 °W |
|          | CORNER COORDIN            | ATES (NAD83    | NME)          |
| A - Y =  |                           | X =            |               |
| B - Y =  |                           | X =            |               |
| C - Y =  |                           | X =            | •             |
| D - Y =  |                           | X =            |               |
| E - Y =  |                           | X =            |               |
| F - Y =  | , , ,                     | X =            |               |
| G - Y =  |                           | X =            |               |
| H - Y =  |                           | X =            |               |
|          | 395,642.9 N ,             | X =            |               |
| J - Y =  |                           | X =            |               |
| K - Y =  |                           | X =            |               |
| L - Y =  |                           | X =            |               |
|          | P (NAD27 NME)             | LTP (N         | AD27 NME)     |
| Y =      |                           | Y =            | -             |
|          | 661,915.0                 |                | 662,072.6     |
|          | 32.102070 °N              |                | 32.065488 °N  |
|          | 103.810441 °W             |                |               |
| FTP (I   | NAD27 NME)                | BHL (N         | NAD27 NME)    |
| Y =      | -                         | Y =            |               |
|          | 662,028.6                 | X =            | -             |
|          | 32.100165 °N              |                | 32.064994 °N  |
|          | 103.810085 °W             |                | 103.810140 °W |
|          | CORNER COORDIN            |                |               |
| A - Y =  |                           | •              | 662,543.9 E   |
|          | 398,250.1 N ,             |                | 662,534.0 E   |
| C - Y =  | 395,594.2 N ,             | X =            | 662,546.2 E   |
| D - Y =  | 392,938.5 N               | X =            | 662,556.1 E   |
| E - Y =  | 390,278.1 N               | X =            | 662,572.2 E   |
| F - Y =  | 387,617.1 N               | X =            | 662,588.6 E   |
| G - Y =  | 400,897.7 N               | X =            | 661,214.5 E   |
| Ю-Y=     | 398,240.1 N               | X =            | 661,203.4 E   |
| I - Y =  | 395,585.1 N ,             | X =            | 661,215.8 E   |
| J - Y =  | 392,927.8 N ,             | X =            | 661,227.0 E   |
| K - Y =  | 390,266.3 N ,             | X =            | 661,242.8 E   |
| L - Y =  | 387,604.3 N ,             | X =            | 661,258.8 E   |
| <u> </u> | 507,00 <del>1.0 N ,</del> | ×-             | 001/200.0 L   |
|          |                           |                |               |
|          | DATE:<br>DRAWN BY:        | 3-7-2025<br>LM | PROJECT NO:   |
|          | CHECKED BY:               | CH             | SHEET:        |
|          |                           |                | PEVISION      |