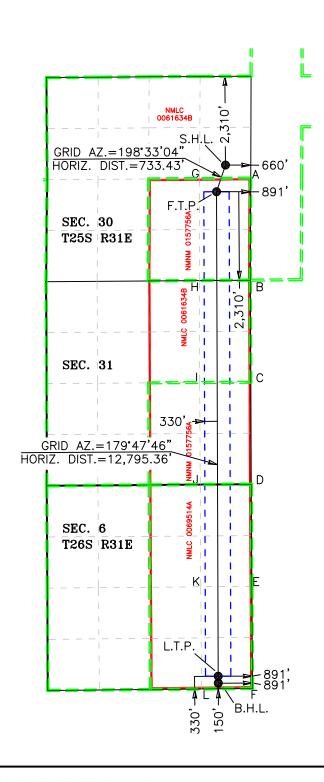

### **Location of Well**

0. SHL: SENE / 2310 FNL / 660 FEL / TWSP: 25S / RANGE: 31E / SECTION: 30 / LAT: 32.102195 / LONG: -103.811017 ( TVD: 0 feet, MD: 0 feet ) PPP: SENE / 2310 FSL / 660 FEL / TWSP: 25S / RANGE: 31E / SECTION: 30 / LAT: 32.100288 / LONG: -103.811035 ( TVD: 11542 feet, MD: 11877 feet ) PPP: NENE / 330 FNL / 660 FEL / TWSP: 25S / RANGE: 31E / SECTION: 31 / LAT: 32.09308 / LONG: -103.811109 ( TVD: 11542 feet, MD: 14517 feet ) BHL: SESE / 150 FSL / 891 FEL / TWSP: 26S / RANGE: 31E / SECTION: 6 / LAT: 32.079885 / LONG: -103.811109 ( TVD: 11542 feet, MD: 19299 feet )

| <u>C-10</u>                                                                                                                                                                                                                                                    | 02                 |              | E                                                                         |                                             |                                                                                                              | lew Mexico                                             | Danam                                                                  |                                  |                     |                                             | Revised July 9, 2024      |
|----------------------------------------------------------------------------------------------------------------------------------------------------------------------------------------------------------------------------------------------------------------|--------------------|--------------|---------------------------------------------------------------------------|---------------------------------------------|--------------------------------------------------------------------------------------------------------------|--------------------------------------------------------|------------------------------------------------------------------------|----------------------------------|---------------------|---------------------------------------------|---------------------------|
| Submit El                                                                                                                                                                                                                                                      | lectronically      |              | Energy, Minerals & Natural Resources Department OIL CONSERVATION DIVISION |                                             |                                                                                                              |                                                        |                                                                        |                                  | Initial Submittal   |                                             |                           |
| Via OCD                                                                                                                                                                                                                                                        | Permitting         |              | OIL CONSERVATION DIVIS                                                    |                                             |                                                                                                              | ION                                                    |                                                                        | Submi                            | ttal                | ✓ Amended Report                            |                           |
|                                                                                                                                                                                                                                                                |                    |              |                                                                           |                                             |                                                                                                              |                                                        | Type:                                                                  |                                  | As Drilled          |                                             |                           |
|                                                                                                                                                                                                                                                                |                    |              |                                                                           |                                             |                                                                                                              |                                                        |                                                                        |                                  |                     |                                             |                           |
|                                                                                                                                                                                                                                                                |                    |              |                                                                           |                                             | WELL LOCATION                                                                                                | INFORMATION                                            |                                                                        |                                  |                     |                                             |                           |
| API Nu<br>30-0                                                                                                                                                                                                                                                 | ımber<br>)15-46948 |              | Pool Code<br>98220                                                        |                                             | Pool Nar<br>PUI                                                                                              | ne<br>RPLE SAGE; WOLF                                  | CAMP (G                                                                | SAS)                             |                     |                                             |                           |
| Propert                                                                                                                                                                                                                                                        | ty Code<br>328     |              | Property Name                                                             | POKI                                        | ER LAKE UNIT 30 BS                                                                                           | <u>-</u>                                               |                                                                        |                                  |                     | Well<br>107                                 | Number<br>'H              |
| ORGIE<br>3730                                                                                                                                                                                                                                                  |                    |              | Operator Name                                                             | хто                                         | PERMIAN OPERATI                                                                                              | NG, LLC.                                               |                                                                        |                                  |                     | Groun                                       | nd Level Elevation<br>64' |
| Surface                                                                                                                                                                                                                                                        | e Owner:           | State   F    | ee 🗌 Tribal 📗                                                             | Federal                                     |                                                                                                              | Mineral Owner:                                         | State [                                                                | ] Fee 🗌 Triba                    | l ⊠ Fed             | leral                                       |                           |
|                                                                                                                                                                                                                                                                |                    |              |                                                                           |                                             | Surface                                                                                                      | Location                                               |                                                                        |                                  |                     |                                             |                           |
| UL                                                                                                                                                                                                                                                             | Section            | Townshi      | .   .                                                                     | Lot                                         | Ft. from N/S                                                                                                 | Ft. from E/W                                           | Latitud                                                                |                                  | ongitude            | 101=                                        | County                    |
| Н                                                                                                                                                                                                                                                              | 30                 | 25 S         | 31 E                                                                      |                                             | 2,310' FNL                                                                                                   | 660' FEL                                               | 32.10                                                                  | 02195                            | -103.81             | 1017                                        | EDDY                      |
| UL                                                                                                                                                                                                                                                             | Section            | Townshi      | p Range                                                                   | Lot                                         | Ft. from N/S                                                                                                 | ole Location  Ft. from E/W                             | Latitud                                                                | de Lo                            | ongitude            |                                             | County                    |
| P                                                                                                                                                                                                                                                              | 6                  | 26 S         | .   .                                                                     |                                             | 150' FSL                                                                                                     | 891' FEL                                               |                                                                        |                                  | -103.81             | 1834                                        | EDDY                      |
| Dedica<br>800                                                                                                                                                                                                                                                  | ted Acres          |              | efining Well                                                              | Definir                                     | g Well API                                                                                                   | Overlapping Spacing N                                  | Unit (Y/N)                                                             | ) Consolida                      | tion Cod            | e                                           |                           |
| Order N                                                                                                                                                                                                                                                        | Numbers.           |              |                                                                           |                                             |                                                                                                              | Well setbacks are und                                  | der Commo                                                              | on Ownership:                    | X Yes               | ☐ No                                        |                           |
|                                                                                                                                                                                                                                                                |                    |              |                                                                           |                                             | Kick Off                                                                                                     | Point (KOP)                                            |                                                                        |                                  |                     |                                             |                           |
| UL                                                                                                                                                                                                                                                             | Section            | Townshi      | .   -                                                                     | Lot                                         | Ft. from N/S                                                                                                 | Ft. from E/W                                           | Latitud                                                                |                                  | ongitude            |                                             | County                    |
| Н                                                                                                                                                                                                                                                              | 30                 | 25 S         | 31 E                                                                      |                                             | 2,310' FNL                                                                                                   | 660' FEL                                               | 32.10                                                                  | 02195                            | -103.81             | 1017                                        | EDDY                      |
| UL                                                                                                                                                                                                                                                             | Section            | Townshi      | p Range                                                                   | Lot                                         | First Take                                                                                                   | Point (FTP)  Ft. from E/W                              | Latitud                                                                | de La                            | ongitude            |                                             | County                    |
| Ī                                                                                                                                                                                                                                                              | 30                 | 25 S         | .   -                                                                     | 201                                         | 2,310' FSL                                                                                                   | 891' FEL                                               | I                                                                      |                                  | -103.81             | 1781                                        | EDDY                      |
|                                                                                                                                                                                                                                                                |                    |              |                                                                           |                                             | Last Take                                                                                                    | Point (LTP)                                            |                                                                        |                                  |                     |                                             |                           |
| UL<br>P                                                                                                                                                                                                                                                        | Section<br>6       | Townshi      | .   .                                                                     | Lot                                         | Ft. from N/S<br>330' FSL                                                                                     | Ft. from E/W<br>891' FEL                               | 22.06                                                                  |                                  | ongitude<br>-103.81 | 1835                                        | County<br>EDDY            |
| 11-141                                                                                                                                                                                                                                                         |                    | £II-:6       | Total and                                                                 | Ci                                          | - Hate Trans. No. 11                                                                                         |                                                        |                                                                        | Corred Electric                  | 71 41               |                                             |                           |
| Unitize                                                                                                                                                                                                                                                        | ed Area or Ar      |              | 771016X                                                                   | Spacin                                      | g Unit Type 🔀 Horizo                                                                                         | ntal   Vertical                                        |                                                                        | Ground Floor E                   | Elevation           | 3,36                                        | 4'                        |
|                                                                                                                                                                                                                                                                |                    |              |                                                                           |                                             |                                                                                                              |                                                        |                                                                        |                                  |                     |                                             |                           |
| OPE                                                                                                                                                                                                                                                            | RATOR C            | ERTIFIC      | CATIONS                                                                   |                                             |                                                                                                              | SURVEYOR (                                             | CERTIF                                                                 | ICATIONS                         |                     |                                             |                           |
|                                                                                                                                                                                                                                                                |                    |              |                                                                           |                                             |                                                                                                              |                                                        |                                                                        |                                  |                     |                                             |                           |
| best of my knowledge and belief, and that this organization either owns a working interest or unleased mineral interest in the land including the proposed bottom hole location or has a right to drill this well at this location pursuant to a contract with |                    |              |                                                                           |                                             |                                                                                                              | veys made<br>to the bes<br>MEXICO PR                   | by me or unde<br>t of my belief.<br>OFESSIONAL SURV<br>THIS SURVEY PLA | r my sup<br>EYOR NO.<br>T AND TH | pervisio            | as plotted from field on, and that the same |                           |
| agreement or a compulsory pooling order heretofore entered by the division.  If this well is a horizontal well, I further certify that this organization has received the consent of at least one lessee or owner of a working interest or unleased mineral    |                    |              |                                                                           |                                             |                                                                                                              | ME OR UNDI<br>LE FOR THIS<br>TANDARDS FO<br>TRUE AND C | ER MY DIRECT SU<br>SURVEY, THAT TH<br>OR SURVEYING IN                  | PERVISION<br>HIS SURVE<br>NEW    | Y N                 | MEXICO S                                    |                           |
| interest in each tract (in the target pool or formation) in which any part of the well's completed interval will be located or obtained a compulsory pooling form the division.                                                                                |                    |              |                                                                           |                                             | TIM C. PAPPAS REGISTERED PROFESSIONAL LAND SURVEYOR STATE OF NEW MEXICO NO. 21209  (21209)  (21209)  (21209) |                                                        |                                                                        |                                  |                     |                                             |                           |
| Lacey Granillo 3/18/25                                                                                                                                                                                                                                         |                    |              |                                                                           | REGISTERED PROFESSIC<br>STATE OF NEW MEXICO | ONAL LAND S<br>NO. 21209                                                                                     | DURVETUK                                               |                                                                        | 1                                | SS/ONAL SURVE       |                                             |                           |
| Signature Date                                                                                                                                                                                                                                                 |                    |              |                                                                           | Signature and Seal                          | of Professi                                                                                                  | onal Surveyor                                          |                                                                        |                                  |                     |                                             |                           |
| Lace                                                                                                                                                                                                                                                           | y Granillo         |              |                                                                           |                                             |                                                                                                              |                                                        |                                                                        |                                  |                     |                                             |                           |
| Printed                                                                                                                                                                                                                                                        | Name               |              |                                                                           |                                             |                                                                                                              | Certificate Number                                     |                                                                        | Date of Surv                     | /ey                 |                                             |                           |
| Lacey.granillo@exxonmobil.com                                                                                                                                                                                                                                  |                    |              |                                                                           | TIM C. PAPPAS                               | S 21209                                                                                                      | 01/07/2                                                | 2021                                                                   |                                  |                     |                                             |                           |
| Email A                                                                                                                                                                                                                                                        | Address            |              |                                                                           |                                             |                                                                                                              |                                                        |                                                                        |                                  |                     |                                             |                           |
|                                                                                                                                                                                                                                                                | Note: No a         | llowable wil | ll be assigned to t                                                       | his comp                                    | letion until all interests                                                                                   | have been consolidated                                 | d or a non-                                                            | -standard unit l                 | has been            | appro                                       | ved by the division.      |

### ACREAGE DEDICATION PLATS

This grid represents a standard section. You may superimpose a non-standard section, or a larger area, over this grid. Operators must outline the dedicated acreage in a red box, clearly show the well surface location and bottom hole location, if it is directionally drilled, with the dimensions from the section lines in the cardinal directions. If this is a horizontal wellbore show on this plat the location of the First Take Point and Last Take Point, and the point within the Completed interval (other than the First Take Point or Last Take Point) that is the closest to any outer boundary of the tract.

| SHL/KOP (NAD83 NME) LTP (NAD83 NME) |               |              |                                       |  |  |  |  |  |
|-------------------------------------|---------------|--------------|---------------------------------------|--|--|--|--|--|
| 1                                   |               |              |                                       |  |  |  |  |  |
| Y =                                 | 401,306.7     | Y =          | ,                                     |  |  |  |  |  |
| X =                                 | 703,070.6     | X =          | ,                                     |  |  |  |  |  |
| LAT. =                              |               | LAT. =       |                                       |  |  |  |  |  |
|                                     | 103.811017 °W |              | 103.811835 °W                         |  |  |  |  |  |
| •                                   | NAD83 NME)    | •            | NAD83 NME)                            |  |  |  |  |  |
| Y =                                 | 400,611.4     | Y =          | ,                                     |  |  |  |  |  |
| X =                                 | 702,837.2     | X =          | ,                                     |  |  |  |  |  |
|                                     | 32.100286 °N  | LAT. =       |                                       |  |  |  |  |  |
|                                     | 103.811781 °W |              | 103.811834 °W                         |  |  |  |  |  |
|                                     | CORNER COORDI | •            | ·                                     |  |  |  |  |  |
| A - Y =                             | 400,966.5 N   | , X =        | , l                                   |  |  |  |  |  |
| B - Y =                             |               | , X =        | 703,719.7 E                           |  |  |  |  |  |
| C - Y =                             | 395,652.0 N   | , X =        | · · · · · · · · · · · · · · · · · · · |  |  |  |  |  |
| D - Y =                             | 392,996.2 N   | , X =        |                                       |  |  |  |  |  |
| E - Y =                             | •             | , X =        |                                       |  |  |  |  |  |
| F - Y =                             | 387,674.7 N   | , X =        | 703,774.6 E                           |  |  |  |  |  |
| G - Y =                             | 400,955.6 N   | , X =        | 702,400.1 E                           |  |  |  |  |  |
| H - Y =                             | 398,298.0 N   | , X =        | 702,389.1 E                           |  |  |  |  |  |
| I - Y =                             | 395,642.9 N   | , X =        | 702,401.5 E                           |  |  |  |  |  |
| J - Y =                             | 392,985.5 N   | , X =        | 702,412.9 E                           |  |  |  |  |  |
| K - Y =                             | 390,323.9 N   | , X =        | 702,428.8 E                           |  |  |  |  |  |
| L - Y =                             | 387,661.9 N   | , X =        | 702,444.8 E                           |  |  |  |  |  |
| SHL/KOF                             | (NAD27 NME)   | LTP (N       | IAD27 NME)                            |  |  |  |  |  |
| Y =                                 | 401,248.8     | Y =          | 387,938.5                             |  |  |  |  |  |
| X =                                 | 661,885.0     | X =          | 661,695.6                             |  |  |  |  |  |
| LAT. =                              | 32.102070 °N  | LAT. =       | 32.065483 °N                          |  |  |  |  |  |
| LONG. =                             | 103.810538 °W | LONG. =      | 103.811358 °W                         |  |  |  |  |  |
| FTP (f                              | NAD27 NME)    | BHL (N       | NAD27 NME)                            |  |  |  |  |  |
| Y =                                 | 400,553.5     | Y =          | 387,758.6                             |  |  |  |  |  |
| X =                                 | 661,651.6     | X =          | 661,696.7                             |  |  |  |  |  |
| LAT. =                              | 32.100162 °N  | LAT. =       | 32.064989 °N                          |  |  |  |  |  |
| LONG. =                             | 103.811302 °W | LONG. =      | 103.811357 °W                         |  |  |  |  |  |
|                                     | CORNER COORDI | NATES (NAD27 | 'NME)                                 |  |  |  |  |  |
| A - Y =                             | 400,908.6 N   | , X =        | 662,543.9 E                           |  |  |  |  |  |
| B - Y =                             | 398,250.1 N   | , X =        | 662,534.0 E                           |  |  |  |  |  |
| C - Y =                             | 395,594.2 N   | , X =        | 662,546.2 E                           |  |  |  |  |  |
| D-Y=                                | 392,938.5 N   | , X =        | 662,556.1 E                           |  |  |  |  |  |
| E - Y =                             | 390,278.1 N   | , X =        | 662,572.2 E                           |  |  |  |  |  |
| F - Y =                             | 387,617.1 N   | , X =        | 662,588.6 E                           |  |  |  |  |  |
| G - Y =                             | 400,897.7 N   | , X =        | 661,214.5 E                           |  |  |  |  |  |
| H - Y =                             | 398,240.1 N   | , X =        | 661,203.4 E                           |  |  |  |  |  |
| I - Y =                             | 395,585.1 N   | , X =        | 661,215.8 E                           |  |  |  |  |  |
| J - Y =                             | 392,927.8 N   | , X =        | 661,227.0 E                           |  |  |  |  |  |
| K - Y =                             | 390,266.3 N   | , X =        | 661,242.8 E                           |  |  |  |  |  |
| L-Y=                                | 387,604.3 N   | , X =        | 661,258.8 E                           |  |  |  |  |  |
| L-1-                                | 307,001.511   | ,            | 001,230.0 L                           |  |  |  |  |  |