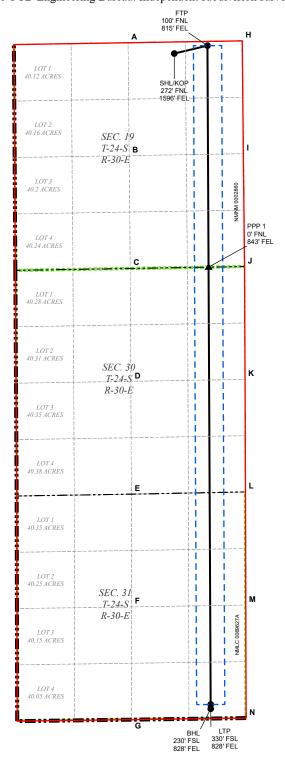

#### **Location of Well**

 $0. \ SHL: \ NWNE \ / \ 272 \ FNL \ / \ 1596 \ FEL \ / \ TWSP: \ 24S \ / \ RANGE: \ 30E \ / \ SECTION: \ 19 \ / \ LAT: \ 32.209764 \ / \ LONG: \ -103.917368 \ (\ TVD: \ 0 \ feet \ MD: \ 0 \ feet \ )$   $PPP: \ SESE \ / \ 100 \ FSL \ / \ 815 \ FEL \ / \ TWSP: \ 24S \ / \ RANGE: \ 30E \ / \ SECTION: \ 18 \ / \ LAT: \ 32.210612 \ / \ LONG: \ -103.914312 \ (\ TVD: \ 9168 \ feet \ MD: \ 9600 \ feet \ )$   $BHL: \ SESE \ / \ 230 \ FSL \ / \ 828 \ FEL \ / \ TWSP: \ 24S \ / \ RANGE: \ 30E \ / \ SECTION: \ 31 \ / \ LAT: \ 32.167333 \ / \ LONG: \ -103.914796 \ (\ TVD: \ 9168 \ feet \ MD: \ 18349 \ feet \ )$ 

|    |         |          |       |     | Surfa        | ce Location   |           |             |        |
|----|---------|----------|-------|-----|--------------|---------------|-----------|-------------|--------|
| UL | Section | Township | Range | Lot | Ft. from N/S | Ft. from E/W  | Latitude  | Longitude   | County |
| В  | 19      | 248      | 30E   |     | 272 FNL      | 1,596 FEL     | 32.209558 | -103.917367 | EDDY   |
|    | •       |          |       |     | Bottom       | Hole Location | ,         |             |        |
| UL | Section | Township | Range | Lot | Ft. from N/S | Ft. from E/W  | Latitude  | Longitude   | County |
| Р  | 31      | 24S      | 30E   |     | 230 FSL      | 828 FEL       | 32.167333 | -103.914796 | EDDY   |
|    | 1       | 1        |       | 1   |              |               |           |             |        |

| Dedicated Acres | Infill or Defining Well | Defining Well API | Overlapping Spacing Unit (Y/N)                     | Consolidation Code |  |
|-----------------|-------------------------|-------------------|----------------------------------------------------|--------------------|--|
| 1,922.84        | INFILL                  | 30-015-53843      | N                                                  | U                  |  |
| Order Numbers:  |                         |                   | Well setbacks are under Common Ownership: ■Yes □No |                    |  |

#### Kick Off Point (KOP)

|    |         |          |       |     | Kick Oii     | Point (KOP)   |           |             |        |
|----|---------|----------|-------|-----|--------------|---------------|-----------|-------------|--------|
| UL | Section | Township | Range | Lot | Ft. from N/S | Ft. from E/W  | Latitude  | Longitude   | County |
| В  | 19      | 248      | 30E   |     | 272 FNL      | 1,596 FEL     | 32.209558 | -103.917367 | EDDY   |
|    |         |          |       |     | First Tak    | e Point (FTP) |           |             |        |
| UL | Section | Township | Range | Lot | Ft. from N/S | Ft. from E/W  | Latitude  | Longitude   | County |
| Α  | 19      | 24S      | 30E   |     | 100 FNL      | 815 FEL       | 32.210057 | -103.914844 | EDDY   |
|    |         |          |       |     | Last Tak     | e Point (LTP) |           |             |        |
| UL | Section | Township | Range | Lot | Ft. from N/S | Ft. from E/W  | Latitude  | Longitude   | County |
| P  | 31      | 248      | 30E   |     | 330 FSL      | 828 FEL       | 32.167608 | -103.914795 | EDDY   |

| Unitized Area or Area of Uniform Interest NMNM105422429 | Spacing Unit Type | <b>X</b> Horizontal □ Vertical | Ground Floor Elevation: 3172' |
|---------------------------------------------------------|-------------------|--------------------------------|-------------------------------|
|---------------------------------------------------------|-------------------|--------------------------------|-------------------------------|

#### ACREAGE DEDICATION PLATS

This grid represents a standard section. You may superimpose a non-standard section, or larger area, over this grid. Operators must outline the dedicated acreage in a red box, clearly show the well surface location and bottom hole location, if it is directionally drilled, with the dimensions from the section lines in the cardinal directions. If this is a horizontal wellbore show on this plat the location of the First Take Point and Last Take Point, and the point within the Completed interval (other than the First Take Point or Last Take Point) that is closest to any outer boundary of the tract.

Surveyors shall use the latest United States government survey or dependent resurvey. Well locations will be in reference to the New Mexico Principal Meridian. If the land is not surveyed, contact the OCD Engineering Bureau. Independent subdivision surveys will not be acceptable.

# LEGEND

|         | WELL COORDINATE TABLE |              |            |             |              |              |            |             |
|---------|-----------------------|--------------|------------|-------------|--------------|--------------|------------|-------------|
| WELL    | NAD 83 NME X          | NAD 83 NME Y | NAD 83 LAT | NAD 83 LON  | NAD 27 NME X | NAD 27 NME Y | NAD 27 LAT | NAD 27 LON  |
| SHL/KOP | 669,988.5             | 440,220.2    | 32.209558  | -103.917367 | 628,804.8    | 440,160.9    | 32.209434  | -103.916879 |
| FTP     | 670,767.9             | 440,404.8    | 32.210057  | -103.914844 | 629,584.3    | 440,345.5    | 32.209933  | -103.914357 |
| LTP     | 670,843.3             | 424,962.6    | 32.167608  | -103.914795 | 629,659.2    | 424,903.7    | 32.167483  | -103.914309 |
| BHL     | 670,843.5             | 424,862.6    | 32.167333  | -103.914796 | 629,659.4    | 424,803.7    | 32.167208  | -103.914309 |
| PPP 1   | 670,793.3             | 435,213.1    | 32.195786  | -103.914828 | 629,609.5    | 435,153.9    | 32.195661  | -103.914341 |

| CORNER COORDINATE TABLE |              |              |              |              |  |  |
|-------------------------|--------------|--------------|--------------|--------------|--|--|
| CORNER                  | NAD 83 NME X | NAD 83 NME Y | NAD 27 NME X | NAD 27 NME Y |  |  |
| Α                       | 668,907.1    | 440,474.1    | 627,723.5    | 440,414.8    |  |  |
| В                       | 668,931.9    | 437,827.6    | 627,748.2    | 437,768.4    |  |  |
| С                       | 668,956.7    | 435,182.1    | 627,772.9    | 435,122.9    |  |  |
| D                       | 668,971.0    | 432,537.9    | 627,787.2    | 432,478.8    |  |  |
| E                       | 668,985.4    | 429,892.6    | 627,801.4    | 429,833.6    |  |  |
| F                       | 668,987.6    | 427,251.4    | 627,803.6    | 427,192.4    |  |  |
| G                       | 668,989.9    | 424,607.9    | 627,805.7    | 424,549.0    |  |  |
| Н                       | 671,581.7    | 440,518.0    | 630,398.0    | 440,458.7    |  |  |
| I                       | 671,608.6    | 437,872.7    | 630,424.8    | 437,813.5    |  |  |
| J                       | 671,636.2    | 435,227.3    | 630,452.3    | 435,168.1    |  |  |
| K                       | 671,646.9    | 432,582.3    | 630,463.0    | 432,523.2    |  |  |
| L                       | 671,658.0    | 429,944.5    | 630,474.0    | 429,885.5    |  |  |
| М                       | 671,665.1    | 427,291.7    | 630,481.0    | 427,232.7    |  |  |
| N                       | 671,672.5    | 424,643.6    | 630,488.3    | 424,584.7    |  |  |