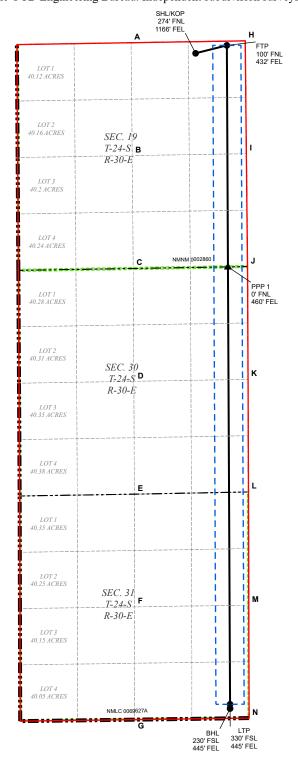

#### **Location of Well**

 $0. \ SHL: \ NENE \ / \ 274 \ FNL \ / \ 1166 \ FEL \ / \ TWSP: \ 24S \ / \ RANGE: \ 30E \ / \ SECTION: \ 19 \ / \ LAT: \ 32.209566 \ / \ LONG: \ -103.915976 \ ( \ TVD: \ 0 \ feet, \ MD: \ 0 \ feet \ )$   $PPP: \ NENE \ / \ 100 \ FSL \ / \ 432 \ FEL \ / \ TWSP: \ 24S \ / \ RANGE: \ 30E \ / \ SECTION: \ 19 \ / \ LAT: \ 32.210586 \ / \ LONG: \ -103.916385 \ ( \ TVD: \ 10587 \ feet, \ MD: \ 11000 \ feet \ )$   $BHL: \ NWSE \ / \ 230 \ FSL \ / \ 445 \ FEL \ / \ TWSP: \ 24S \ / \ RANGE: \ 30E \ / \ SECTION: \ 31 \ / \ LAT: \ 32.167343 \ / \ LONG: \ -103.913072 \ ( \ TVD: \ 10587 \ feet, \ MD: \ 29143 \ feet \ )$ 

#### ACREAGE DEDICATION PLATS

This grid represents a standard section. You may superimpose a non-standard section, or larger area, over this grid. Operators must outline the dedicated acreage in a red box, clearly show the well surface location and bottom hole location, if it is directionally drilled, with the dimensions from the section lines in the cardinal directions. If this is a horizontal wellbore show on this plat the location of the First Take Point and Last Take Point, and the point within the Completed interval (other than the First Take Point or Last Take Point) that is closest to any outer boundary of the tract.

# LEGEND

|         | WELL COORDINATE TABLE |              |            |             |              |              |            |             |
|---------|-----------------------|--------------|------------|-------------|--------------|--------------|------------|-------------|
| WELL    | NAD 83 NME X          | NAD 83 NME Y | NAD 83 LAT | NAD 83 LON  | NAD 27 NME X | NAD 27 NME Y | NAD 27 LAT | NAD 27 LON  |
| SHL/KOP | 670,418.7             | 440,224.8    | 32.209566  | -103.915976 | 629,235.0    | 440,165.5    | 32.209442  | -103.915488 |
| FTP     | 671,150.9             | 440,411.1    | 32.210070  | -103.913606 | 629,967.3    | 440,351.8    | 32.209946  | -103.913118 |
| LTP     | 671,226.3             | 424,967.7    | 32.167618  | -103.913557 | 630,042.1    | 424,908.8    | 32.167493  | -103.913071 |
| BHL     | 671,226.5             | 424,867.7    | 32.167343  | -103.913558 | 630,042.4    | 424,808.8    | 32.167218  | -103.913072 |
| PPP 1   | 671,176.3             | 435,219.5    | 32.195799  | -103.913590 | 629,992.4    | 435,160.4    | 32.195675  | -103.913102 |

| CORNER COORDINATE TABLE |              |              |              |              |  |  |  |
|-------------------------|--------------|--------------|--------------|--------------|--|--|--|
| CORNER                  | NAD 83 NME X | NAD 83 NME Y | NAD 27 NME X | NAD 27 NME Y |  |  |  |
| Α                       | 668,907.1    | 440,474.1    | 627,723.5    | 440,414.8    |  |  |  |
| В                       | 668,931.9    | 437,827.6    | 627,748.2    | 437,768.4    |  |  |  |
| С                       | 668,956.7    | 435,182.1    | 627,772.9    | 435,122.9    |  |  |  |
| D                       | 668,971.0    | 432,537.9    | 627,787.2    | 432,478.8    |  |  |  |
| E                       | 668,985.4    | 429,892.6    | 627,801.4    | 429,833.6    |  |  |  |
| F                       | 668,987.6    | 427,251.4    | 627,803.6    | 427,192.4    |  |  |  |
| G                       | 668,989.9    | 424,607.9    | 627,805.7    | 424,549.0    |  |  |  |
| Н                       | 671,581.7    | 440,518.0    | 630,398.0    | 440,458.7    |  |  |  |
| I                       | 671,608.6    | 437,872.7    | 630,424.8    | 437,813.5    |  |  |  |
| J                       | 671,636.2    | 435,227.3    | 630,452.3    | 435,168.1    |  |  |  |
| К                       | 671,646.9    | 432,582.3    | 630,463.0    | 432,523.2    |  |  |  |
| L                       | 671,658.0    | 429,944.5    | 630,474.0    | 429,885.5    |  |  |  |
| М                       | 671,665.1    | 427,291.7    | 630,481.0    | 427,232.7    |  |  |  |
| N                       | 671,672.5    | 424,643.6    | 630,488.3    | 424,584.7    |  |  |  |