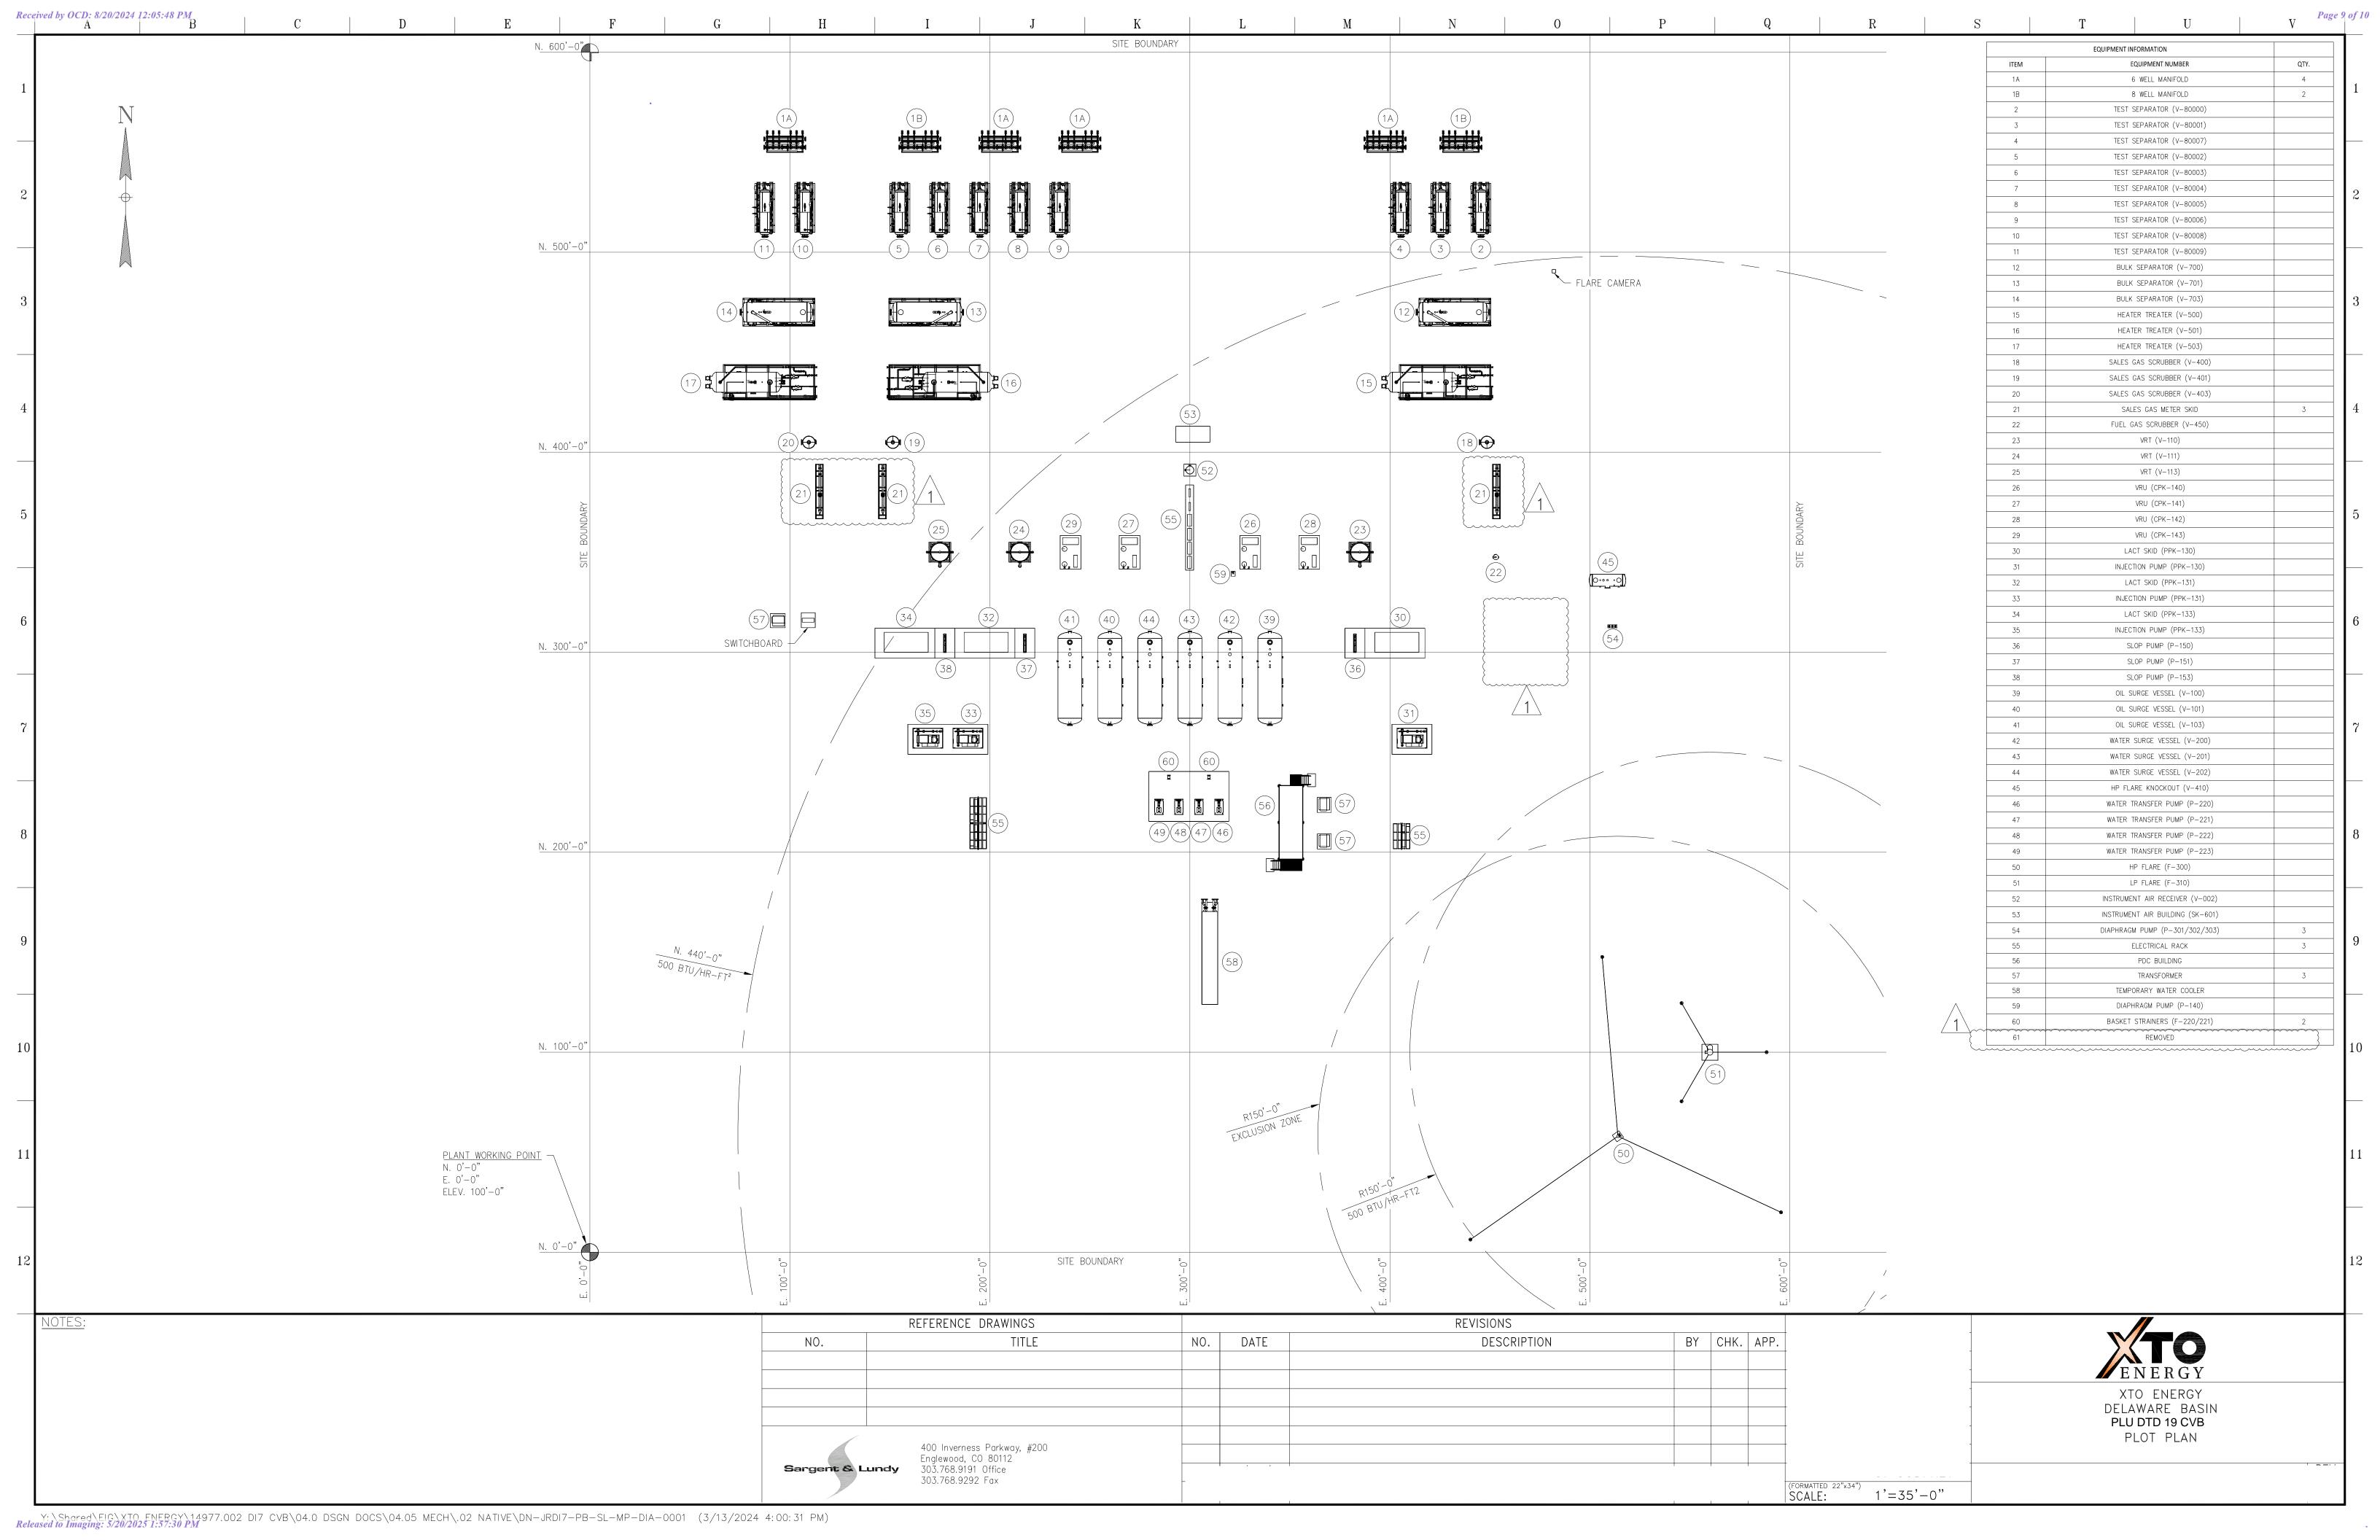

Procedure Description: Attached is the Facility Layout for the Poker Lake Unit 19 DTD CVB.