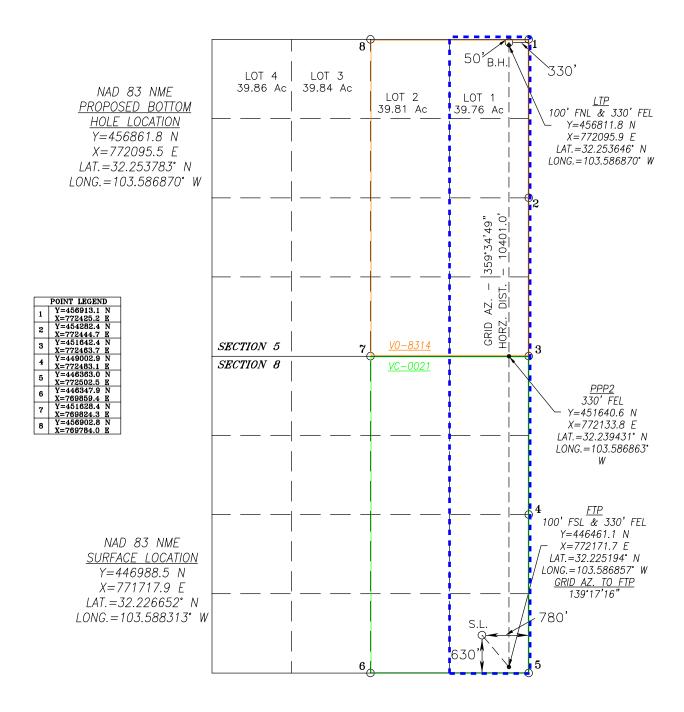

| C-102 Submit Electronically                                                                                                                                                                                                                                                                                                                                                                                                                                                                                                                                          |                                                                                                                            | State of New<br>Energy, Minerals & Natura<br>OIL CONSERVAT                                                                                                                                                    |                                |           | al Resources Department |                                                     | Revised July 9, 2024          |               |              |                        |  |
|----------------------------------------------------------------------------------------------------------------------------------------------------------------------------------------------------------------------------------------------------------------------------------------------------------------------------------------------------------------------------------------------------------------------------------------------------------------------------------------------------------------------------------------------------------------------|----------------------------------------------------------------------------------------------------------------------------|---------------------------------------------------------------------------------------------------------------------------------------------------------------------------------------------------------------|--------------------------------|-----------|-------------------------|-----------------------------------------------------|-------------------------------|---------------|--------------|------------------------|--|
| Via OCE                                                                                                                                                                                                                                                                                                                                                                                                                                                                                                                                                              | ia OCD Permitting                                                                                                          |                                                                                                                                                                                                               |                                |           | Submittal               |                                                     |                               |               |              |                        |  |
|                                                                                                                                                                                                                                                                                                                                                                                                                                                                                                                                                                      |                                                                                                                            |                                                                                                                                                                                                               |                                |           |                         |                                                     |                               | Type:         | ☐ As Drille  |                        |  |
| WELL LOCATION INFORMATION                                                                                                                                                                                                                                                                                                                                                                                                                                                                                                                                            |                                                                                                                            |                                                                                                                                                                                                               |                                |           |                         |                                                     | 1                             |               |              |                        |  |
| API Number Pool Code F                                                                                                                                                                                                                                                                                                                                                                                                                                                                                                                                               |                                                                                                                            |                                                                                                                                                                                                               |                                | Pool Name | V D                     | •                                                   |                               |               |              |                        |  |
| Property                                                                                                                                                                                                                                                                                                                                                                                                                                                                                                                                                             |                                                                                                                            | 5-52423                                                                                                                                                                                                       | Property Na                    | 96674     | 4                       | I riple                                             | X; Bone                       | Sprin         | Well Numbe   | n-                     |  |
| .                                                                                                                                                                                                                                                                                                                                                                                                                                                                                                                                                                    |                                                                                                                            |                                                                                                                                                                                                               | Troperty Na                    | une       | EATA                    | FAJITA STATE COM                                    | FAJITA STATE COM              |               |              | 601H                   |  |
| OGRID                                                                                                                                                                                                                                                                                                                                                                                                                                                                                                                                                                | <sup>No.</sup> 2179                                                                                                        | 955                                                                                                                                                                                                           | Operator Na                    | ame       | COC                     | G OPERATING LLC                                     |                               |               | Ground Leve  | el Elevation<br>602.3' |  |
| 1                                                                                                                                                                                                                                                                                                                                                                                                                                                                                                                                                                    |                                                                                                                            | State  Fee                                                                                                                                                                                                    | Tribal □ Fed                   | leral     |                         | Mineral Owner: 💢                                    | State  Fee                    | ☐ Tribal ☐    |              |                        |  |
|                                                                                                                                                                                                                                                                                                                                                                                                                                                                                                                                                                      |                                                                                                                            |                                                                                                                                                                                                               |                                |           | Carach                  | San I andian                                        |                               |               |              |                        |  |
| UL                                                                                                                                                                                                                                                                                                                                                                                                                                                                                                                                                                   | Section                                                                                                                    | Township                                                                                                                                                                                                      | Range                          | Lot       | Ft. from N/S            | Ft. from E/W                                        | Latitude                      |               | Longitude    | County                 |  |
| P                                                                                                                                                                                                                                                                                                                                                                                                                                                                                                                                                                    | 8                                                                                                                          | 24-S                                                                                                                                                                                                          | 33-E                           |           | 630 FSL                 | 780 FEL                                             | 32.2266                       |               | .03.588313°W | LEA                    |  |
|                                                                                                                                                                                                                                                                                                                                                                                                                                                                                                                                                                      |                                                                                                                            |                                                                                                                                                                                                               |                                |           | Botton                  | n Hole Location                                     |                               |               |              |                        |  |
| UL                                                                                                                                                                                                                                                                                                                                                                                                                                                                                                                                                                   | Section                                                                                                                    | Township                                                                                                                                                                                                      | Range                          | Lot       | Ft. from N/S            | Ft. from E/W                                        | Latitude                      |               | Longitude    | County                 |  |
| 1                                                                                                                                                                                                                                                                                                                                                                                                                                                                                                                                                                    | 5                                                                                                                          | 24-S                                                                                                                                                                                                          | 33-E                           |           | 50 FNL                  | 330 FEL                                             | 32.2537                       | '83°N 1       | .03.586870°W | LEA                    |  |
|                                                                                                                                                                                                                                                                                                                                                                                                                                                                                                                                                                      |                                                                                                                            | 1                                                                                                                                                                                                             |                                |           |                         |                                                     |                               |               |              |                        |  |
|                                                                                                                                                                                                                                                                                                                                                                                                                                                                                                                                                                      | 9.75                                                                                                                       | Infill or Defin                                                                                                                                                                                               |                                | _         | Well API 25-42275       | Overlapping Spacing                                 | g Unit (Y/N)                  | Consolida     | tion Code    |                        |  |
|                                                                                                                                                                                                                                                                                                                                                                                                                                                                                                                                                                      | Numbers.                                                                                                                   | 1111111                                                                                                                                                                                                       |                                | 00 0      | 12270                   | Well setbacks are under Common Ownership: X Yes □No |                               |               |              |                        |  |
|                                                                                                                                                                                                                                                                                                                                                                                                                                                                                                                                                                      |                                                                                                                            |                                                                                                                                                                                                               |                                |           |                         |                                                     |                               |               |              |                        |  |
| UL                                                                                                                                                                                                                                                                                                                                                                                                                                                                                                                                                                   | Section                                                                                                                    | Township                                                                                                                                                                                                      | Range                          | Lot       | Ft. from N/S            | Off Point (KOP) Ft. from E/W                        | Latitude                      |               | Longitude    | County                 |  |
| P                                                                                                                                                                                                                                                                                                                                                                                                                                                                                                                                                                    | 8                                                                                                                          | 24-S                                                                                                                                                                                                          | 33-E                           | Lot       | 630 FSL                 | 780 FEL                                             |                               |               | .03.588313°W | LEA                    |  |
| _                                                                                                                                                                                                                                                                                                                                                                                                                                                                                                                                                                    | P         8         24-S         33-E         630 FSL         780 FEL         32.226652°N         103.588313°W         LEA |                                                                                                                                                                                                               |                                |           |                         |                                                     |                               |               |              |                        |  |
| UL                                                                                                                                                                                                                                                                                                                                                                                                                                                                                                                                                                   | Section                                                                                                                    | Township                                                                                                                                                                                                      | Range                          | Lot       | Ft. from N/S            | Ft. from E/W                                        | Latitude                      |               | Longitude    | County                 |  |
| P                                                                                                                                                                                                                                                                                                                                                                                                                                                                                                                                                                    | 8                                                                                                                          | 24-S                                                                                                                                                                                                          | 33-E                           |           | 100 FSL                 | 330 FEL                                             | 32.2251                       | .94°N 1       | .03.586857°W | LEA                    |  |
|                                                                                                                                                                                                                                                                                                                                                                                                                                                                                                                                                                      |                                                                                                                            |                                                                                                                                                                                                               |                                | 1         | Last T                  | ake Point (LTP)                                     |                               |               |              |                        |  |
| UL                                                                                                                                                                                                                                                                                                                                                                                                                                                                                                                                                                   | Section                                                                                                                    | Township                                                                                                                                                                                                      | Range                          | Lot       | Ft. from N/S            | Ft. from E/W                                        | Latitude                      |               | Longitude    | County                 |  |
| 1                                                                                                                                                                                                                                                                                                                                                                                                                                                                                                                                                                    | 5                                                                                                                          | 24-S                                                                                                                                                                                                          | 33-E                           |           | 100 FNL                 | 330 FEL                                             | 32.2536                       | 346°N 1       | .03.586870°W | LEA                    |  |
| Unitized Area or Area of Uniform Interest  COM  Spacing Unit Type  Horiz                                                                                                                                                                                                                                                                                                                                                                                                                                                                                             |                                                                                                                            |                                                                                                                                                                                                               | zontal 🗆 Vertical              | Grou      | nd Floor Ele            | evation:<br>3602.3                                  | 3'                            |               |              |                        |  |
| OPERA                                                                                                                                                                                                                                                                                                                                                                                                                                                                                                                                                                | TOR CERT                                                                                                                   | IFICATIONS                                                                                                                                                                                                    |                                |           |                         | SURVEYOR CERTIFIC                                   | CATIONS                       |               |              |                        |  |
| I hereby certify that the information contained herein is true and complete to the best of my knowledge and belief, and, if the well is a vertical or directional well, that this organization either owns a working interest or unleased mineral interest in the land including the proposed bottom hole location or has a right to drill this well at this location pursuant to a contract with an owner of a working interest or unleased mineral interest, or to a voluntary pooling agreement or a compulsory pooling order heretofore entered by the division. |                                                                                                                            | I hereby certify that the well location shown on this plat was plotted from field notes of actual surveys made be me or under my supervision, and that the same is true and correct to the best of my belief. |                                |           |                         |                                                     |                               |               |              |                        |  |
| If this well is a horizontal well, I further certify that this organization has received the consent of at least one lessee or owner of a working interest or unleased mineral interest in each tract (in the target pool or formation) in which any part of the well's completed interval will be located or obtained a compulsory pooling order from the division.                                                                                                                                                                                                 |                                                                                                                            |                                                                                                                                                                                                               | Chad Harrow 12/3/24 POFESSIONA |           |                         |                                                     |                               |               |              |                        |  |
| Mayte Reyes 12/16/2024                                                                                                                                                                                                                                                                                                                                                                                                                                                                                                                                               |                                                                                                                            |                                                                                                                                                                                                               |                                |           |                         | Chad Haro                                           | Now                           | 12/3/2        | 4            | SSIONA                 |  |
|                                                                                                                                                                                                                                                                                                                                                                                                                                                                                                                                                                      | °Mayt                                                                                                                      | e Reye                                                                                                                                                                                                        | Date 1                         | 2/16/2    | 024                     | Signature and Scal of Profess                       | sional Suveyor                | <u>12/3/2</u> | 4            | SSIONA                 |  |
| Printed N                                                                                                                                                                                                                                                                                                                                                                                                                                                                                                                                                            | Mayt                                                                                                                       |                                                                                                                                                                                                               |                                | 2/16/2    | 024                     | Signature and Scal of Profess  Certificate Number   | sional Suveyor  Date of Surve |               | 4            | SS10 NA                |  |
|                                                                                                                                                                                                                                                                                                                                                                                                                                                                                                                                                                      | Mayt                                                                                                                       | e Reye                                                                                                                                                                                                        |                                | 2/16/2    | 024                     |                                                     | ·<br>T                        | ey e          | ST 9, 2023   |                        |  |

Note: No allowable will be assigned to this completion until all interests have been consolidated or a non-standard unit has been approved by the division.

This grid represents a standard section. You may superimpose a non-standard section, or larger area, over this grid. Operators must outline the dedicated acreage in a red box, clearly show the well surface location and bottom hole location, if it is directionally drilled, with the dimensions from the section lines in the cardinal directions. If this is a horizontal wellbore show on this plat the location of the First Take Point and Last Take Point, and the point within the Completed interval (other than the First Take Point or Last Take Point) that is closest to any outer boundary of the tract.

Surveyors shall use the latest United States government survey or dependent resurvey. Well locations will be in reference to the New Mexico Principal Meridian. If the land is not surveyed, contact the OCD Engineering Bureau. Independent subdivision surveys will not be acceptable.