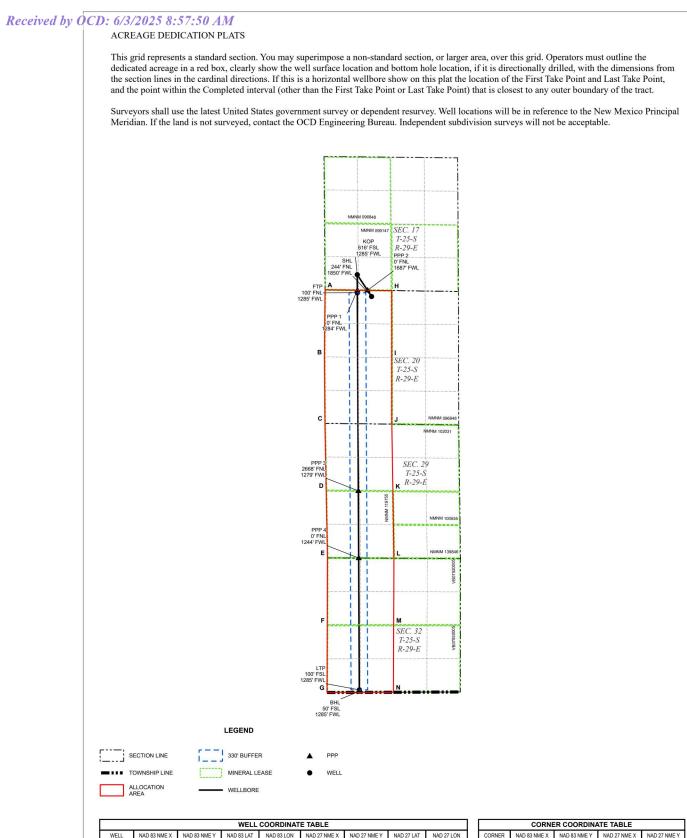

| ved by OC. | Phone: (<br>General                                                                                             | <b>625 8</b><br>505) 476-34<br>Information<br>505) 629-61                                                                                                                                                                                                                                                                                                                                                                                                                                                                                                                                                                                                                                                                                                                                |                             | r             |                   | Energy, Min             | te of New Mexico<br>erals & Natural Resources<br>Department<br>ERVATION DIVISION |                       |                   | C-102<br>Revised July 9, 2024<br>Submit Electronically<br>via OCD Permitting                          |                        |  |
|------------|-----------------------------------------------------------------------------------------------------------------|------------------------------------------------------------------------------------------------------------------------------------------------------------------------------------------------------------------------------------------------------------------------------------------------------------------------------------------------------------------------------------------------------------------------------------------------------------------------------------------------------------------------------------------------------------------------------------------------------------------------------------------------------------------------------------------------------------------------------------------------------------------------------------------|-----------------------------|---------------|-------------------|-------------------------|----------------------------------------------------------------------------------|-----------------------|-------------------|-------------------------------------------------------------------------------------------------------|------------------------|--|
|            |                                                                                                                 | hone Direct<br>ww.emnrd.r                                                                                                                                                                                                                                                                                                                                                                                                                                                                                                                                                                                                                                                                                                                                                                | ory Visit:<br>m.gov/ocd/con | tact-us/      |                   | OILCONS                 | ERVATION DIVIS                                                                   | SION                  | Submitta<br>Type: | al Initial Sul                                                                                        | omittal<br>Report      |  |
|            |                                                                                                                 |                                                                                                                                                                                                                                                                                                                                                                                                                                                                                                                                                                                                                                                                                                                                                                                          |                             |               |                   |                         |                                                                                  |                       |                   | □ As Drilleo                                                                                          | 1                      |  |
|            | API Nu                                                                                                          |                                                                                                                                                                                                                                                                                                                                                                                                                                                                                                                                                                                                                                                                                                                                                                                          | _                           | Pool Code     |                   |                         | FION INFORMATION Pool Name                                                       |                       |                   |                                                                                                       |                        |  |
|            | Property                                                                                                        | <b>30-01</b>                                                                                                                                                                                                                                                                                                                                                                                                                                                                                                                                                                                                                                                                                                                                                                             | 5-                          | Property N    | <b>527</b><br>ame |                         |                                                                                  |                       | IR; BUN           | IE SPRING<br>Well Number                                                                              |                        |  |
|            |                                                                                                                 |                                                                                                                                                                                                                                                                                                                                                                                                                                                                                                                                                                                                                                                                                                                                                                                          |                             |               |                   | CORRAL 20-3             | 2 FED STATE COM                                                                  |                       |                   |                                                                                                       | 210H                   |  |
|            | OGRID                                                                                                           | 00538                                                                                                                                                                                                                                                                                                                                                                                                                                                                                                                                                                                                                                                                                                                                                                                    | 30                          | Operator N    | Name              | хто                     | ENERGY, INC.                                                                     |                       |                   | Ground Leve                                                                                           | 2966'                  |  |
|            | Surface                                                                                                         | Owner:                                                                                                                                                                                                                                                                                                                                                                                                                                                                                                                                                                                                                                                                                                                                                                                   | State □ Fee □               | ] Tribal 🛛 Fe | deral             |                         | Mineral Owner: 🕱                                                                 | State 🗆 Fee           | 🗆 Tribal          | 🛛 Federal                                                                                             |                        |  |
|            |                                                                                                                 |                                                                                                                                                                                                                                                                                                                                                                                                                                                                                                                                                                                                                                                                                                                                                                                          |                             |               |                   | Suri                    | ace Location                                                                     |                       |                   |                                                                                                       |                        |  |
|            | UL                                                                                                              | Section                                                                                                                                                                                                                                                                                                                                                                                                                                                                                                                                                                                                                                                                                                                                                                                  | Township                    | Range         | Lot               | Ft. from N/S            | Ft. from E/W                                                                     | Latitude              |                   | Longitude                                                                                             | County                 |  |
|            | c                                                                                                               | 20                                                                                                                                                                                                                                                                                                                                                                                                                                                                                                                                                                                                                                                                                                                                                                                       | 25S                         | 29E           |                   | 244 FNL                 | 1,850 FWL                                                                        | 32.12                 | 2200              | -104.009173                                                                                           | EDDY                   |  |
|            | UL                                                                                                              | Section                                                                                                                                                                                                                                                                                                                                                                                                                                                                                                                                                                                                                                                                                                                                                                                  | Townshin                    | Panac         | T                 | Botton<br>Ft. from N/S  | Hole Location                                                                    | Latitude              |                   | Longitude                                                                                             | County                 |  |
|            | M                                                                                                               | Section<br>32                                                                                                                                                                                                                                                                                                                                                                                                                                                                                                                                                                                                                                                                                                                                                                            | Township<br>25S             | Range<br>29E  | Lot               | Ft. from N/S<br>50 FSL  | 1,285 FWL                                                                        | 32.07                 | 9082              | Longitude -104.010891                                                                                 | County<br>EDDY         |  |
|            |                                                                                                                 |                                                                                                                                                                                                                                                                                                                                                                                                                                                                                                                                                                                                                                                                                                                                                                                          |                             |               |                   |                         |                                                                                  |                       |                   |                                                                                                       |                        |  |
|            |                                                                                                                 | ed Acres                                                                                                                                                                                                                                                                                                                                                                                                                                                                                                                                                                                                                                                                                                                                                                                 | Infill or Defi              | •             | Defin             | ing Well API            | Overlapping Spacing                                                              | , Unit (Y/N)          | Consolio          | dation Code                                                                                           |                        |  |
|            |                                                                                                                 | 30.00                                                                                                                                                                                                                                                                                                                                                                                                                                                                                                                                                                                                                                                                                                                                                                                    | DE                          | FINING        |                   |                         | Y<br>Well setbacks are und                                                       | der Common            | Ownershi          | p: ⊠Yes □No                                                                                           |                        |  |
|            |                                                                                                                 |                                                                                                                                                                                                                                                                                                                                                                                                                                                                                                                                                                                                                                                                                                                                                                                          |                             |               |                   |                         |                                                                                  |                       | o merom           |                                                                                                       |                        |  |
|            | UL                                                                                                              | Section                                                                                                                                                                                                                                                                                                                                                                                                                                                                                                                                                                                                                                                                                                                                                                                  | Township                    | Range         | Lot               | Ft. from N/S            | Ft. from E/W                                                                     | Latitude              |                   | Longitude                                                                                             | County                 |  |
|            | м                                                                                                               | 17                                                                                                                                                                                                                                                                                                                                                                                                                                                                                                                                                                                                                                                                                                                                                                                       | 25S                         | 29E           |                   | 616 FSL                 | 1,285 FWL                                                                        | 32.12                 | 4588              | -104.010999                                                                                           | EDDY                   |  |
|            |                                                                                                                 | I                                                                                                                                                                                                                                                                                                                                                                                                                                                                                                                                                                                                                                                                                                                                                                                        | 1                           |               |                   |                         | ake Point (FTP)                                                                  | 1                     |                   |                                                                                                       |                        |  |
|            | UL<br>D                                                                                                         | Section<br>20                                                                                                                                                                                                                                                                                                                                                                                                                                                                                                                                                                                                                                                                                                                                                                            | Township<br>25S             | Range<br>29E  | Lot               | Ft. from N/S<br>100 FNL | Ft. from E/W<br>1,285 FWL                                                        | Latitude <b>32.12</b> | 2619              | Longitude<br>-104.010993                                                                              | County<br>EDDY         |  |
|            |                                                                                                                 |                                                                                                                                                                                                                                                                                                                                                                                                                                                                                                                                                                                                                                                                                                                                                                                          |                             |               |                   | Last T                  | ike Point (LTP)                                                                  |                       |                   |                                                                                                       |                        |  |
|            | UL                                                                                                              | Section                                                                                                                                                                                                                                                                                                                                                                                                                                                                                                                                                                                                                                                                                                                                                                                  | Township                    | Range         | Lot               | Ft. from N/S            | Ft. from E/W                                                                     | Latitude              |                   | Longitude                                                                                             | County                 |  |
|            | м                                                                                                               | 32                                                                                                                                                                                                                                                                                                                                                                                                                                                                                                                                                                                                                                                                                                                                                                                       | 25S                         | 29E           |                   | 100 FSL                 | 1,285 FWL                                                                        | 32.07                 | 9220              | -104.010890                                                                                           | EDDY                   |  |
|            | Unitized                                                                                                        | l Area or Ar                                                                                                                                                                                                                                                                                                                                                                                                                                                                                                                                                                                                                                                                                                                                                                             | ea of Uniform I             | nterest       | Spacing           | g Unit Type 🛛 Hori      | zontal 🗆 Vertical                                                                | Grou                  | ind Floor I       | Elevation:<br><b>2966'</b>                                                                            |                        |  |
|            | OPERA                                                                                                           | TOR CERT                                                                                                                                                                                                                                                                                                                                                                                                                                                                                                                                                                                                                                                                                                                                                                                 | IFICATIONS                  |               |                   |                         | SURVEYOR CERTIFIC                                                                | CATIONS               |                   |                                                                                                       |                        |  |
|            | my know<br>organiza<br>including<br>location<br>interest,<br>entered b<br>If this we<br>consent o<br>in each th | I hereby certify that the information contained herein is true and complete to the best of<br>my knowledge and belief, and, if the well is a vertical or directional well, that this<br>organization either owns a working interest or unleased mineral interest in the land<br>including the proposed bottom hole location or has a right to drill this well at this<br>location pursuant to a contract with an owner of a working interest or unleased mineral<br>interest, or to a voluntary pooling agreement or a compulsory pooling order heretofore<br>entered by the division.<br>If this well is a horizontal well, I further certify that this organization has received the<br>consent of at least one lessee or owner of a working interest or unleased mineral<br>interest. |                             |               |                   |                         |                                                                                  |                       |                   | lat was plotted from field<br>to the same is true and<br>the same is true and<br>the same is true and | correct to the best of |  |
|            | interval                                                                                                        |                                                                                                                                                                                                                                                                                                                                                                                                                                                                                                                                                                                                                                                                                                                                                                                          | or obtained a co            |               |                   | rom the division.       | Signature and Seal of Profe                                                      | essional Survey       | or                | 23786<br>HO<br>TR<br>FISS<br>S/ONAL                                                                   | BURN                   |  |
|            |                                                                                                                 |                                                                                                                                                                                                                                                                                                                                                                                                                                                                                                                                                                                                                                                                                                                                                                                          |                             |               |                   |                         | 23786                                                                            |                       |                   | 04 00 0005                                                                                            |                        |  |
|            |                                                                                                                 | Rajan                                                                                                                                                                                                                                                                                                                                                                                                                                                                                                                                                                                                                                                                                                                                                                                    |                             |               |                   |                         |                                                                                  |                       |                   | 04-22-2025                                                                                            |                        |  |
|            | Printed N                                                                                                       | lame                                                                                                                                                                                                                                                                                                                                                                                                                                                                                                                                                                                                                                                                                                                                                                                     |                             |               |                   |                         | Certificate Number                                                               | Date of               | f Survey          | 04-22-2025                                                                                            |                        |  |
|            | Printed N                                                                                                       | .rajan@ex                                                                                                                                                                                                                                                                                                                                                                                                                                                                                                                                                                                                                                                                                                                                                                                | xonmobil.coi                | m             |                   |                         |                                                                                  | Date of               | f Survey          | 04-22-2025                                                                                            |                        |  |

Page 6 of 10

LEGEND

330' BUFFER

SECTION LINE

ALLOCATION AREA

WELLBORE

|       | WELL COORDINATE TABLE |              |            |             |              |              |            |             |  |  |  |  |  |
|-------|-----------------------|--------------|------------|-------------|--------------|--------------|------------|-------------|--|--|--|--|--|
| WELL  | NAD 83 NME X          | NAD 83 NME Y | NAD 83 LAT | NAD 83 LON  | NAD 27 NME X | NAD 27 NME Y | NAD 27 LAT | NAD 27 LON  |  |  |  |  |  |
| SHL   | 641,690.1             | 408,343.4    | 32.122200  | -104.009173 | 600,506.1    | 408,284.9    | 32.122076  | -104.008685 |  |  |  |  |  |
| KOP   | 641,122.1             | 409,210.4    | 32.124588  | -104.010999 | 599,938.1    | 409,151.9    | 32.124464  | -104.010511 |  |  |  |  |  |
| FTP   | 641,126.1             | 408,493.9    | 32.122619  | -104.010993 | 599,942.1    | 408,435.5    | 32.122494  | -104.010505 |  |  |  |  |  |
| LTP   | 641,205.2             | 392,706.6    | 32.079220  | -104.010890 | 600,020.8    | 392,648.6    | 32.079095  | -104.010403 |  |  |  |  |  |
| BHL   | 641,205.0             | 392,656.6    | 32.079082  | -104.010891 | 600,020.6    | 392,598.6    | 32.078958  | -104.010404 |  |  |  |  |  |
| PPP 1 | 641,125.6             | 408,593.9    | 32.122893  | -104.010994 | 599,941.6    | 408,535.5    | 32.122769  | -104.010505 |  |  |  |  |  |
| PPP 2 | 641,529.0             | 408,589.2    | 32.122877  | -104.009691 | 600,345.0    | 408,530.8    | 32.122753  | -104.009202 |  |  |  |  |  |
| PPP 3 | 641,165.6             | 400,617.4    | 32.100966  | -104.010942 | 599,981.4    | 400,559.1    | 32.100842  | -104.010454 |  |  |  |  |  |
| PPP 4 | 641,178.9             | 397,946.8    | 32.093625  | -104.010925 | 599,994.7    | 397,888.6    | 32.093500  | -104.010437 |  |  |  |  |  |

PPP

WELL

|        | CORNER COORDINATE TABLE |              |              |              |  |  |  |  |  |
|--------|-------------------------|--------------|--------------|--------------|--|--|--|--|--|
| CORNER | NAD 83 NME X            | NAD 83 NME Y | NAD 27 NME X | NAD 27 NME Y |  |  |  |  |  |
| А      | 639,842.1               | 408,609.0    | 598,658.2    | 408,550.5    |  |  |  |  |  |
| В      | 639,817.4               | 405,945.2    | 598,633.4    | 405,886.8    |  |  |  |  |  |
| С      | 639,837.2               | 403,301.7    | 598,653.2    | 403,243.4    |  |  |  |  |  |
| D      | 639,886.4               | 400,627.8    | 598,702.3    | 400,569.6    |  |  |  |  |  |
| E      | 639,935.3               | 397,952.6    | 598,751.1    | 397,894.4    |  |  |  |  |  |
| F      | 639,928.1               | 395,277.9    | 598,743.8    | 395,219.8    |  |  |  |  |  |
| G      | 639,919.8               | 392,602.7    | 598,735.5    | 392,544.7    |  |  |  |  |  |
| Н      | 642,492.6               | 408,577.9    | 601,308.6    | 408,519.5    |  |  |  |  |  |
| Т      | 642,494.3               | 405,917.9    | 601,310.2    | 405,859.6    |  |  |  |  |  |
| J      | 642,495.9               | 403,270.2    | 601,311.8    | 403,211.9    |  |  |  |  |  |
| к      | 642,538.1               | 400,606.2    | 601,353.9    | 400,547.9    |  |  |  |  |  |
| L.     | 642,580.3               | 397,940.2    | 601,396.0    | 397,882.0    |  |  |  |  |  |
| М      | 642,568.1               | 395,277.1    | 601,383.8    | 395,219.0    |  |  |  |  |  |
| N      | 642,556.0               | 392,610.7    | 601,371.6    | 392,552.7    |  |  |  |  |  |