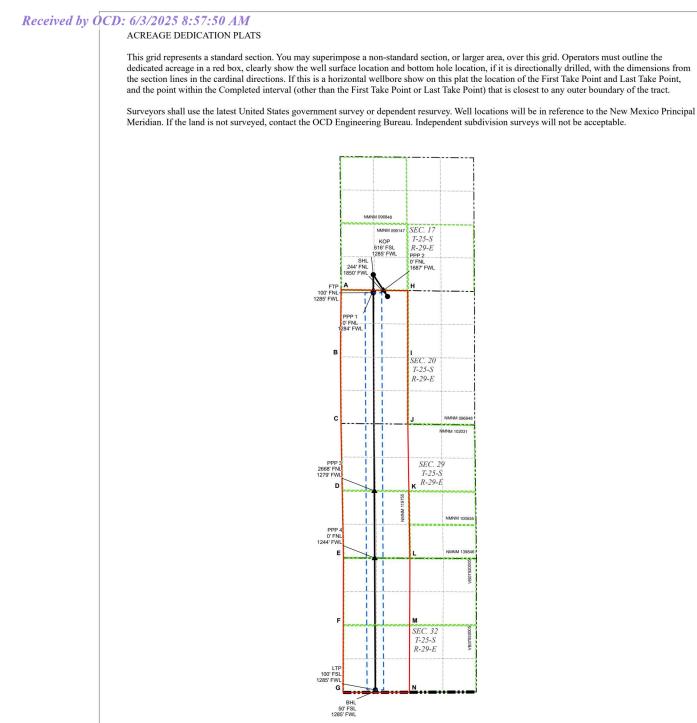

| ved by OC. | Phone: (<br>General                                                                                             | <b>625 8</b><br>505) 476-34<br>Information<br>505) 629-61                                                                                                                                                                                                                                                                                                                                                                                                                                                                                                                                                                                                                                                                                                                                |                             | r             |                   | Energy, Min             | te of New Mexico<br>erals & Natural Resources<br>Department<br>ERVATION DIVISION |                       |                   | C-102<br>Revised July 9, 2024<br>Submit Electronically<br>via OCD Permitting                          |                        |  |
|------------|-----------------------------------------------------------------------------------------------------------------|------------------------------------------------------------------------------------------------------------------------------------------------------------------------------------------------------------------------------------------------------------------------------------------------------------------------------------------------------------------------------------------------------------------------------------------------------------------------------------------------------------------------------------------------------------------------------------------------------------------------------------------------------------------------------------------------------------------------------------------------------------------------------------------|-----------------------------|---------------|-------------------|-------------------------|----------------------------------------------------------------------------------|-----------------------|-------------------|-------------------------------------------------------------------------------------------------------|------------------------|--|
|            |                                                                                                                 | hone Direct<br>ww.emnrd.r                                                                                                                                                                                                                                                                                                                                                                                                                                                                                                                                                                                                                                                                                                                                                                | ory Visit:<br>m.gov/ocd/con | tact-us/      |                   | OILCONS                 | ERVATION DIVIS                                                                   | SION                  | Submitta<br>Type: | al Initial Sul                                                                                        | omittal<br>Report      |  |
|            |                                                                                                                 |                                                                                                                                                                                                                                                                                                                                                                                                                                                                                                                                                                                                                                                                                                                                                                                          |                             |               |                   |                         |                                                                                  |                       |                   | □ As Drilleo                                                                                          | 1                      |  |
|            | API Nu                                                                                                          |                                                                                                                                                                                                                                                                                                                                                                                                                                                                                                                                                                                                                                                                                                                                                                                          | _                           | Pool Code     |                   |                         | FION INFORMATION Pool Name                                                       |                       |                   |                                                                                                       |                        |  |
|            | Property                                                                                                        | <b>30-01</b>                                                                                                                                                                                                                                                                                                                                                                                                                                                                                                                                                                                                                                                                                                                                                                             | 5-                          | Property N    | <b>527</b><br>ame |                         |                                                                                  |                       | IR; BUN           | IE SPRING<br>Well Number                                                                              |                        |  |
|            |                                                                                                                 |                                                                                                                                                                                                                                                                                                                                                                                                                                                                                                                                                                                                                                                                                                                                                                                          |                             |               |                   | CORRAL 20-3             | 2 FED STATE COM                                                                  |                       |                   |                                                                                                       | 210H                   |  |
|            | OGRID                                                                                                           | 00538                                                                                                                                                                                                                                                                                                                                                                                                                                                                                                                                                                                                                                                                                                                                                                                    | 30                          | Operator N    | Name              | хто                     | ENERGY, INC.                                                                     |                       |                   | Ground Leve                                                                                           | 2966'                  |  |
|            | Surface                                                                                                         | Owner:                                                                                                                                                                                                                                                                                                                                                                                                                                                                                                                                                                                                                                                                                                                                                                                   | State □ Fee □               | ] Tribal 🛛 Fe | deral             |                         | Mineral Owner: 🕱                                                                 | State 🗆 Fee           | 🗆 Tribal          | 🛛 Federal                                                                                             |                        |  |
|            |                                                                                                                 |                                                                                                                                                                                                                                                                                                                                                                                                                                                                                                                                                                                                                                                                                                                                                                                          |                             |               |                   | Suri                    | ace Location                                                                     |                       |                   |                                                                                                       |                        |  |
|            | UL                                                                                                              | Section                                                                                                                                                                                                                                                                                                                                                                                                                                                                                                                                                                                                                                                                                                                                                                                  | Township                    | Range         | Lot               | Ft. from N/S            | Ft. from E/W                                                                     | Latitude              |                   | Longitude                                                                                             | County                 |  |
|            | c                                                                                                               | 20                                                                                                                                                                                                                                                                                                                                                                                                                                                                                                                                                                                                                                                                                                                                                                                       | 25S                         | 29E           |                   | 244 FNL                 | 1,850 FWL                                                                        | 32.12                 | 2200              | -104.009173                                                                                           | EDDY                   |  |
|            | UL                                                                                                              | Section                                                                                                                                                                                                                                                                                                                                                                                                                                                                                                                                                                                                                                                                                                                                                                                  | Townshin                    | Panac         | T                 | Botton<br>Ft. from N/S  | Hole Location                                                                    | Latitude              |                   | Longitude                                                                                             | County                 |  |
|            | M                                                                                                               | Section<br>32                                                                                                                                                                                                                                                                                                                                                                                                                                                                                                                                                                                                                                                                                                                                                                            | Township<br>25S             | Range<br>29E  | Lot               | Ft. from N/S<br>50 FSL  | 1,285 FWL                                                                        | 32.07                 | 9082              | Longitude -104.010891                                                                                 | County<br>EDDY         |  |
|            |                                                                                                                 |                                                                                                                                                                                                                                                                                                                                                                                                                                                                                                                                                                                                                                                                                                                                                                                          |                             |               |                   |                         |                                                                                  |                       |                   |                                                                                                       |                        |  |
|            |                                                                                                                 | ed Acres                                                                                                                                                                                                                                                                                                                                                                                                                                                                                                                                                                                                                                                                                                                                                                                 | Infill or Defi              | •             | Defin             | ing Well API            | Overlapping Spacing                                                              | , Unit (Y/N)          | Consolio          | dation Code                                                                                           |                        |  |
|            |                                                                                                                 | 30.00                                                                                                                                                                                                                                                                                                                                                                                                                                                                                                                                                                                                                                                                                                                                                                                    | DE                          | FINING        |                   |                         | Y<br>Well setbacks are und                                                       | der Common            | Ownershi          | p: ⊠Yes □No                                                                                           |                        |  |
|            |                                                                                                                 |                                                                                                                                                                                                                                                                                                                                                                                                                                                                                                                                                                                                                                                                                                                                                                                          |                             |               |                   |                         |                                                                                  |                       | o merom           |                                                                                                       |                        |  |
|            | UL                                                                                                              | Section                                                                                                                                                                                                                                                                                                                                                                                                                                                                                                                                                                                                                                                                                                                                                                                  | Township                    | Range         | Lot               | Ft. from N/S            | Ft. from E/W                                                                     | Latitude              |                   | Longitude                                                                                             | County                 |  |
|            | м                                                                                                               | 17                                                                                                                                                                                                                                                                                                                                                                                                                                                                                                                                                                                                                                                                                                                                                                                       | 25S                         | 29E           |                   | 616 FSL                 | 1,285 FWL                                                                        | 32.12                 | 4588              | -104.010999                                                                                           | EDDY                   |  |
|            |                                                                                                                 | I                                                                                                                                                                                                                                                                                                                                                                                                                                                                                                                                                                                                                                                                                                                                                                                        | 1                           |               |                   |                         | ake Point (FTP)                                                                  | 1                     |                   |                                                                                                       |                        |  |
|            | UL<br>D                                                                                                         | Section<br>20                                                                                                                                                                                                                                                                                                                                                                                                                                                                                                                                                                                                                                                                                                                                                                            | Township<br>25S             | Range<br>29E  | Lot               | Ft. from N/S<br>100 FNL | Ft. from E/W<br>1,285 FWL                                                        | Latitude <b>32.12</b> | 2619              | Longitude<br>-104.010993                                                                              | County<br>EDDY         |  |
|            |                                                                                                                 |                                                                                                                                                                                                                                                                                                                                                                                                                                                                                                                                                                                                                                                                                                                                                                                          |                             |               |                   | Last T                  | ike Point (LTP)                                                                  |                       |                   |                                                                                                       |                        |  |
|            | UL                                                                                                              | Section                                                                                                                                                                                                                                                                                                                                                                                                                                                                                                                                                                                                                                                                                                                                                                                  | Township                    | Range         | Lot               | Ft. from N/S            | Ft. from E/W                                                                     | Latitude              |                   | Longitude                                                                                             | County                 |  |
|            | м                                                                                                               | 32                                                                                                                                                                                                                                                                                                                                                                                                                                                                                                                                                                                                                                                                                                                                                                                       | 25S                         | 29E           |                   | 100 FSL                 | 1,285 FWL                                                                        | 32.07                 | 9220              | -104.010890                                                                                           | EDDY                   |  |
|            | Unitized                                                                                                        | l Area or Ar                                                                                                                                                                                                                                                                                                                                                                                                                                                                                                                                                                                                                                                                                                                                                                             | ea of Uniform I             | nterest       | Spacing           | g Unit Type 🛛 Hori      | zontal 🗆 Vertical                                                                | Grou                  | ind Floor I       | Elevation:<br><b>2966'</b>                                                                            |                        |  |
|            | OPERA                                                                                                           | TOR CERT                                                                                                                                                                                                                                                                                                                                                                                                                                                                                                                                                                                                                                                                                                                                                                                 | IFICATIONS                  |               |                   |                         | SURVEYOR CERTIFIC                                                                | CATIONS               |                   |                                                                                                       |                        |  |
|            | my know<br>organiza<br>including<br>location<br>interest,<br>entered b<br>If this we<br>consent o<br>in each th | I hereby certify that the information contained herein is true and complete to the best of<br>my knowledge and belief, and, if the well is a vertical or directional well, that this<br>organization either owns a working interest or unleased mineral interest in the land<br>including the proposed bottom hole location or has a right to drill this well at this<br>location pursuant to a contract with an owner of a working interest or unleased mineral<br>interest, or to a voluntary pooling agreement or a compulsory pooling order heretofore<br>entered by the division.<br>If this well is a horizontal well, I further certify that this organization has received the<br>consent of at least one lessee or owner of a working interest or unleased mineral<br>interest. |                             |               |                   |                         |                                                                                  |                       |                   | lat was plotted from field<br>to the same is true and<br>the same is true and<br>the same is true and | correct to the best of |  |
|            | interval                                                                                                        |                                                                                                                                                                                                                                                                                                                                                                                                                                                                                                                                                                                                                                                                                                                                                                                          | or obtained a co            |               |                   | rom the division.       | Signature and Seal of Profe                                                      | essional Survey       | or                | 23786<br>HO<br>TR<br>FISS<br>S/ONAL                                                                   | BURN                   |  |
|            |                                                                                                                 |                                                                                                                                                                                                                                                                                                                                                                                                                                                                                                                                                                                                                                                                                                                                                                                          |                             |               |                   |                         | 23786                                                                            |                       |                   | 04 00 0005                                                                                            |                        |  |
|            |                                                                                                                 | Rajan                                                                                                                                                                                                                                                                                                                                                                                                                                                                                                                                                                                                                                                                                                                                                                                    |                             |               |                   |                         |                                                                                  |                       |                   | 04-22-2025                                                                                            |                        |  |
|            | Printed N                                                                                                       | lame                                                                                                                                                                                                                                                                                                                                                                                                                                                                                                                                                                                                                                                                                                                                                                                     |                             |               |                   |                         | Certificate Number                                                               | Date of               | f Survey          | 04-22-2025                                                                                            |                        |  |
|            | Printed N                                                                                                       | .rajan@ex                                                                                                                                                                                                                                                                                                                                                                                                                                                                                                                                                                                                                                                                                                                                                                                | xonmobil.coi                | m             |                   |                         |                                                                                  | Date of               | f Survey          | 04-22-2025                                                                                            |                        |  |

Page 6 of 10

LEGEND

330' BUFFER

SECTION LINE

ALLOCATION AREA

WELLBORE

|       | WELL COORDINATE TABLE |              |            |             |              |              |            |             |  |  |  |  |  |
|-------|-----------------------|--------------|------------|-------------|--------------|--------------|------------|-------------|--|--|--|--|--|
| WELL  | NAD 83 NME X          | NAD 83 NME Y | NAD 83 LAT | NAD 83 LON  | NAD 27 NME X | NAD 27 NME Y | NAD 27 LAT | NAD 27 LON  |  |  |  |  |  |
| SHL   | 641,690.1             | 408,343.4    | 32.122200  | -104.009173 | 600,506.1    | 408,284.9    | 32.122076  | -104.008685 |  |  |  |  |  |
| KOP   | 641,122.1             | 409,210.4    | 32.124588  | -104.010999 | 599,938.1    | 409,151.9    | 32.124464  | -104.010511 |  |  |  |  |  |
| FTP   | 641,126.1             | 408,493.9    | 32.122619  | -104.010993 | 599,942.1    | 408,435.5    | 32.122494  | -104.010505 |  |  |  |  |  |
| LTP   | 641,205.2             | 392,706.6    | 32.079220  | -104.010890 | 600,020.8    | 392,648.6    | 32.079095  | -104.010403 |  |  |  |  |  |
| BHL   | 641,205.0             | 392,656.6    | 32.079082  | -104.010891 | 600,020.6    | 392,598.6    | 32.078958  | -104.010404 |  |  |  |  |  |
| PPP 1 | 641,125.6             | 408,593.9    | 32.122893  | -104.010994 | 599,941.6    | 408,535.5    | 32.122769  | -104.010505 |  |  |  |  |  |
| PPP 2 | 641,529.0             | 408,589.2    | 32.122877  | -104.009691 | 600,345.0    | 408,530.8    | 32.122753  | -104.009202 |  |  |  |  |  |
| PPP 3 | 641,165.6             | 400,617.4    | 32.100966  | -104.010942 | 599,981.4    | 400,559.1    | 32.100842  | -104.010454 |  |  |  |  |  |
| PPP 4 | 641,178.9             | 397,946.8    | 32.093625  | -104.010925 | 599,994.7    | 397,888.6    | 32.093500  | -104.010437 |  |  |  |  |  |

PPP

WELL

|        | CORNER COORDINATE TABLE |              |              |              |  |  |  |  |  |
|--------|-------------------------|--------------|--------------|--------------|--|--|--|--|--|
| CORNER | NAD 83 NME X            | NAD 83 NME Y | NAD 27 NME X | NAD 27 NME Y |  |  |  |  |  |
| А      | 639,842.1               | 408,609.0    | 598,658.2    | 408,550.5    |  |  |  |  |  |
| В      | 639,817.4               | 405,945.2    | 598,633.4    | 405,886.8    |  |  |  |  |  |
| С      | 639,837.2               | 403,301.7    | 598,653.2    | 403,243.4    |  |  |  |  |  |
| D      | 639,886.4               | 400,627.8    | 598,702.3    | 400,569.6    |  |  |  |  |  |
| E      | 639,935.3               | 397,952.6    | 598,751.1    | 397,894.4    |  |  |  |  |  |
| F      | 639,928.1               | 395,277.9    | 598,743.8    | 395,219.8    |  |  |  |  |  |
| G      | 639,919.8               | 392,602.7    | 598,735.5    | 392,544.7    |  |  |  |  |  |
| Н      | 642,492.6               | 408,577.9    | 601,308.6    | 408,519.5    |  |  |  |  |  |
| Т      | 642,494.3               | 405,917.9    | 601,310.2    | 405,859.6    |  |  |  |  |  |
| J      | 642,495.9               | 403,270.2    | 601,311.8    | 403,211.9    |  |  |  |  |  |
| к      | 642,538.1               | 400,606.2    | 601,353.9    | 400,547.9    |  |  |  |  |  |
| L.     | 642,580.3               | 397,940.2    | 601,396.0    | 397,882.0    |  |  |  |  |  |
| М      | 642,568.1               | 395,277.1    | 601,383.8    | 395,219.0    |  |  |  |  |  |
| N      | 642,556.0               | 392,610.7    | 601,371.6    | 392,552.7    |  |  |  |  |  |